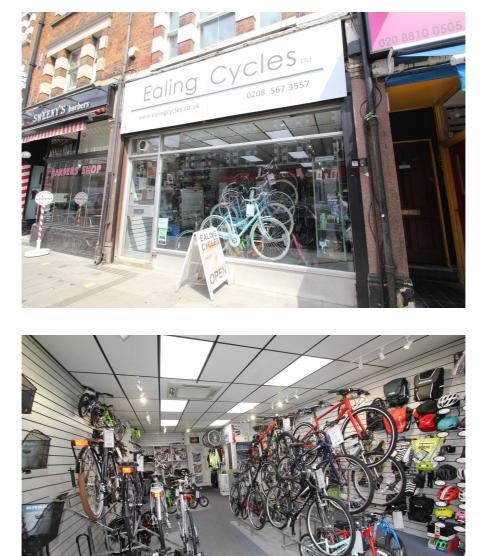

## **Property Description**

The property comprises a mid terrace retail shop arranged over ground and basement levels.

This lock up shop has an open plan layout, a high quality fit-out and benefits from kitchenette & WC facilities.

| Accommodation | Area sq.m. | Area sq.ft. | Comments |
|---------------|------------|-------------|----------|
| Ground Floor  | 53.05      | 571         |          |
| Basement      | 30.47      | 327         |          |