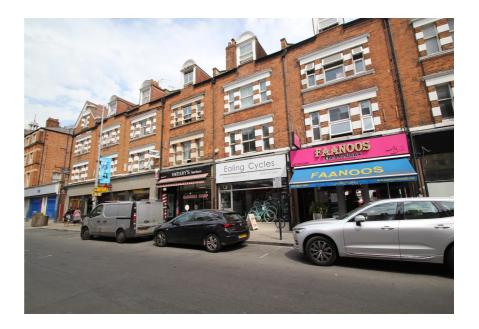

9 Bond Street, Ealing, LONDON, W5 5AP

## **Property Description**

The property comprises a mid terrace retail shop arranged over ground and basement levels.

This lock up shop has an open plan layout, a high quality fit-out and benefits from kitchenette & WC facilities.

### **Property Location**

Ealing is an affluent and improving west London location, which has a wealth of leisure, shopping & entertainment facilities, in addition to the numerous bars and restaurants, which all generate trade from the affluent local community and beyond.

The subject property is situated on the east side of Bond Street, just south of the junction with New Broadway.

The location has excellent communication links. Ealing is undergoing major redevelopment, primarily due to the prospective introduction of the Elizabeth Line (Crossrail) at Ealing Broadway Station by December 2019. Ealing Broadway London Underground Station (Central line) is 0.35 kilometres (0.22 miles) to the north-east providing direct services to Oxford Circus Underground Station with a travel time of 24 minutes.