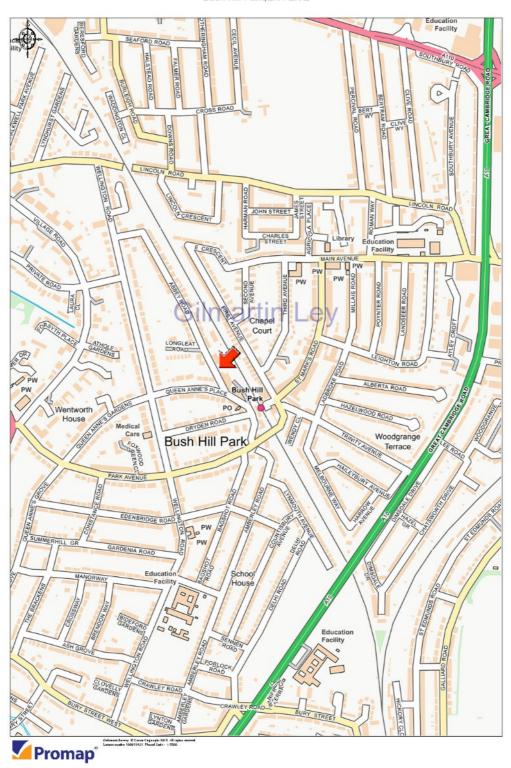

#### **Property Location**

The property is situated in an attractive, predominantly residential location 1.2 kilometres (0.75 miles) from Enfield Town Centre. Local occupiers to the property include Sainsbury's local, The Post Office, cafes, gym and a number of independent retailers and office occupiers.

Bush Hill Park Railway Station is a 2 minute walk from the property, which provides frequent (every 15 minutes) direct services to London Liverpool Street Station, with a travelling time of 31 minutes and Seven Sisters London Underground Station (Victoria Line), with a travelling time of 11 minutes.