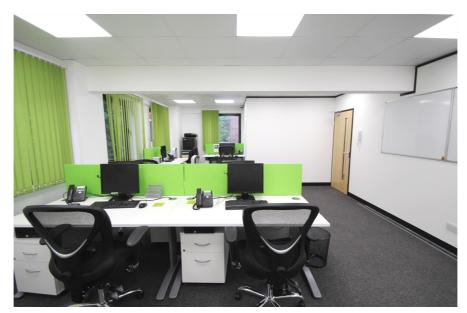

### **Property Description**

This attractive first floor office comprises predominantly open plan space, benefiting from a separate private office / meeting room, kitchen and comms room. The office and communal areas of the building have been recently refurbished to an excellent standard throughout.

The office benefits from excellent natural light, gas central heating, double glazing, telephone intercom system, communal WC facilities and 1 demised parking space within the car park.

We have been advised that an annual business parking permit can be obtained from the council at a current cost of £60.00 per permit. Enquiries should be made directly with London Borough of Enfield to confirm the same.

#### **Key considerations:**

- > Affluent north London location
- > High quality open plan office
- > New lease available
- > 1.2 km (0.75 miles) to Enfield Town Centre
- > Local occupiers include Sainsbury's, cafes, pubs, gym and nursery school
- > Bush Hill Park Railway Station is just over 100 metres distant
- > Direct rail services to Seven Sisters Railway and London Underground Station (Victoria Line) 11 minutes
- > Direct rail services to London Liverpool Street Station 33 minutes