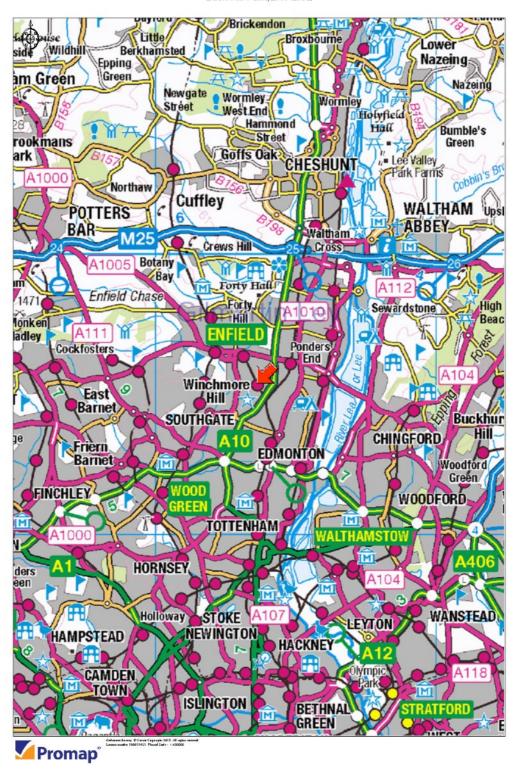

The property is well connected to the road network, with The Great Cambridge Road (A10) only 0.4 kilometres (0.25 miles) to the east of the property and the M25 Motorway (Junction 25) less than 4.82 kilometres (3 miles) to the north.