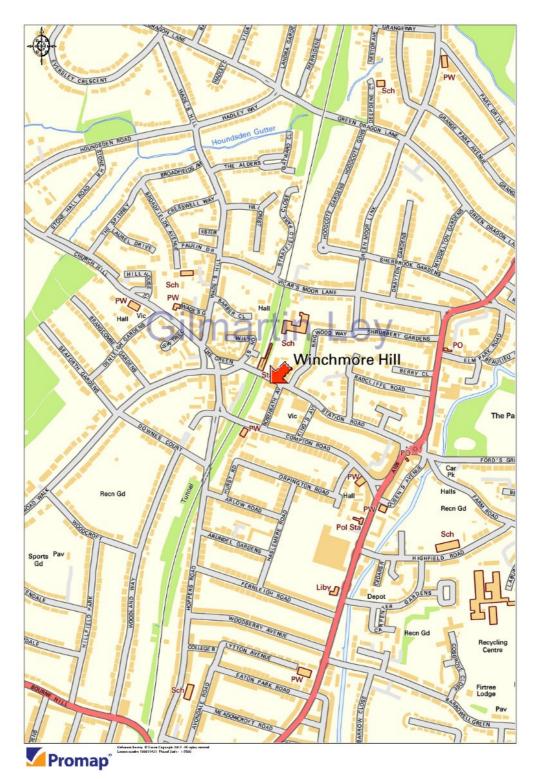

#### **Property Location**

Station Road extends between Green Lanes (A105) to the east and The Green, Winchmore Hill to the west. The subject property is located on the south side of Station Road near it's junction with Roseneath Avenue. Local occupiers include Barclays Bank, The Post Office, Buckle and Vaughn and Coco Hair and Beauty, as well as a number of boutique shops, cafes and pubs.

The location has excellent communication links. Winchmore Hill Mainline Station is 50 metres to the west of the property, which provides direct services to Moorgate (Northern Line), with a journey time of 29 minutes and Finsbury Park (Victoria & Piccadilly Lines) journey time of 19minutes.