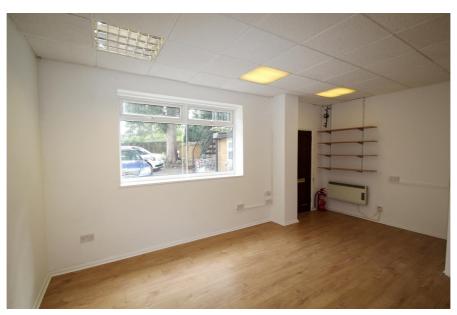

#### **Property Description**

The office comprises of 2 open plan office rooms, private W/C and Kitchen facilities, accessed via a private entrance to the rear of the building. The space has been newly refurbished and benefits from wooden flooring, electric heaters, suspended ceiling and power points throughout.

> Available on a new lease or licence basis with flexible terms.

- > Affluent and desirable North London location.
- > 50m from Winchmore Hill Rail Station.
- > 100m to The Green, Winchmore Hill.

| Accommodation            | Area sq.m. | Area sq.ft. | Comments |
|--------------------------|------------|-------------|----------|
| Ground Floor Rear Office | 30         | 322         |          |