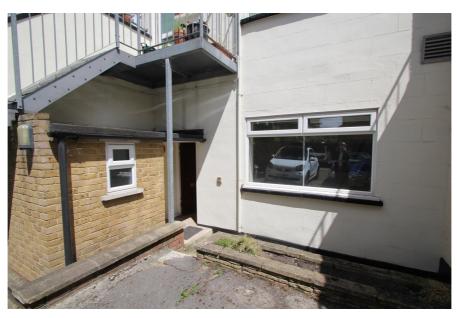

#### **Property Description**

The office comprises of 2 open plan office rooms, private W/C and Kitchen facilities, accessed via a private entrance to the rear of the building. The space has been newly refurbished and benefits from wooden flooring, electric heaters, suspended ceiling and power points throughout.