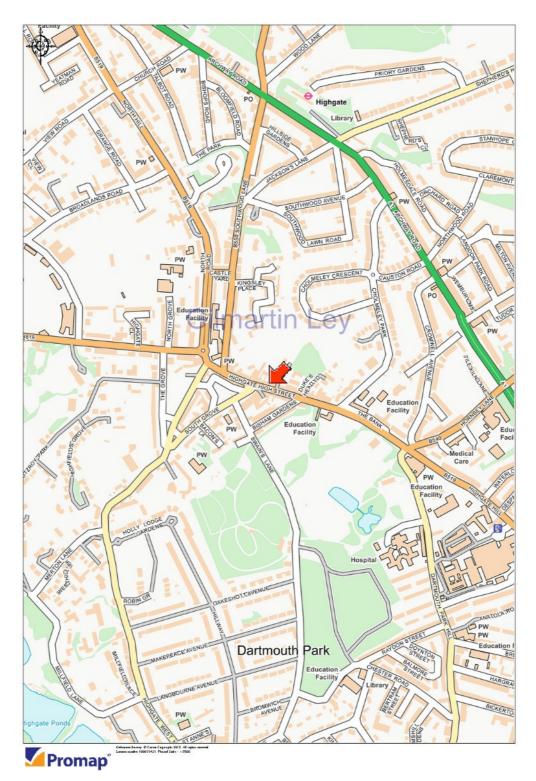

#### **Property Location**

The subject property is situated in the heart of Highgate Village on the north side of Highgate High Street, west of the junction with Townsend Yard and east of Pond Square.

Highgate Village is one of the most sought after residential areas of North London. The property is surrounded by a mix of high street chains, pubs, restaurants and independent shops, which include: Barclays Bank, Shelter Boutique, Tesco Express, Pizza Express, Caffè Nero, Côte Brasserie and Café Rouge, Le Pain Quotidien, Gails Bakery, Costa Coffee, The Angel Inn, The Bull, The Dukes Head, and The Flask.

Highgate School is situated circa 200m to the north-west of the property on North Hill.

Highgate London Underground Station (Northern Line) is circa 750m to the north.

Highgate High Street (B519) is the main road passing through the Village and connects with Hampstead Lane and Highgate West Hill at its western extremity.

To the south-east, Highgate High Street becomes Highgate Hill, which intersects with Archway Road, Holloway Road and Junction Road, 1km from the property. There are several bus routes that serve Highgate High Street with connections to Finsbury Park, Brent Cross, Holloway and Crouch End.