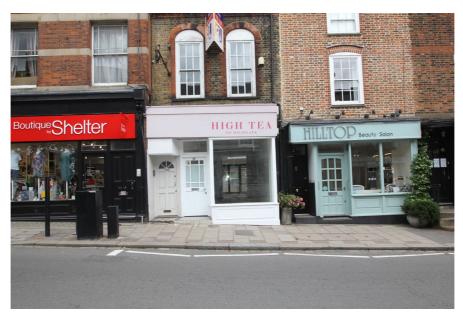

### **Property Description**

The subject property comprises the ground floor and basement of this recently extended mid-terrace retail unit.

Prior to being extended, the property was occupied by High Tea of Highgate a popular tea room in the heart of Highgate Village.

The property is currently in shell and core condition, providing a 'blank canvas' for an occupier to stamp their own individual mark upon.

The ground floor benefits from exceptional natural light as a result of the large skylight and fenestration to the rear elevation. The basement level has a floor to ceiling height of just over 2 metres.