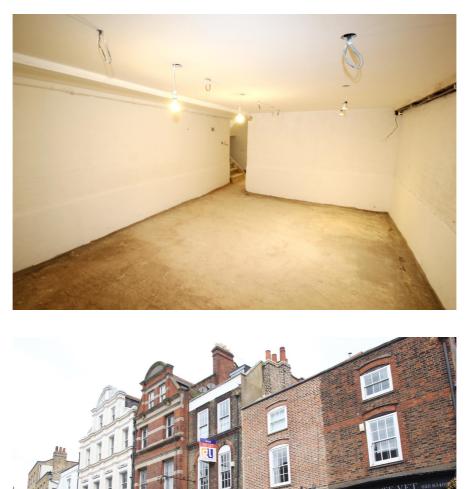

### **Property Description**

The subject property comprises the ground floor and basement of this recently extended mid-terrace retail unit.

Prior to being extended, the property was occupied by High Tea of Highgate a popular tea room in the heart of Highgate Village.

The property is currently in shell and core condition, providing a 'blank canvas' for an occupier to stamp their own individual mark upon.

The ground floor benefits from exceptional natural light as a result of the large skylight and fenestration to the rear elevation. The basement level has a floor to ceiling height of just over 2 metres.

#### **Property Location**

The subject property is situated in the heart of Highgate Village on the north side of Highgate High Street, west of the junction with Townsend Yard and east of Pond Square.

Highgate Village is one of the most sought after residential areas of North London. The property is surrounded by a mix of high street chains, pubs, restaurants and independent shops, which include: Barclays Bank, Shelter Boutique, Tesco Express, Pizza Express, Caffè Nero, Côte Brasserie and Café Rouge, Le Pain Quotidien, Gails Bakery, Costa Coffee, The Angel Inn, The Bull, The Dukes Head, and The Flask.