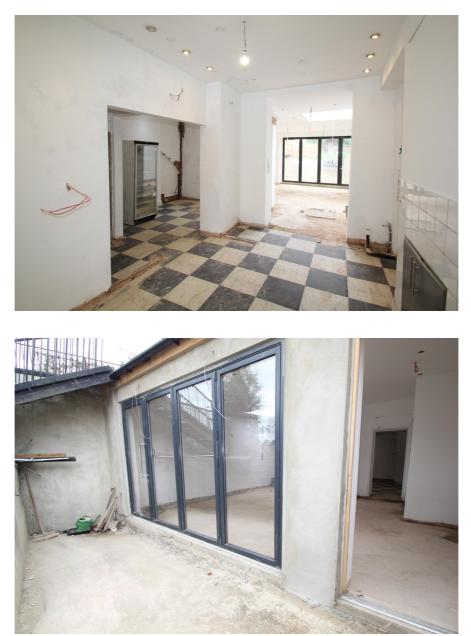

### **Property Description**

The subject property comprises the ground floor and basement of this recently extended mid-terrace retail unit.

Prior to being extended, the property was occupied by High Tea of Highgate a popular tea room in the heart of Highgate Village.

The property is currently in shell and core condition, providing a 'blank canvas' for an occupier to stamp their own individual mark upon.

The ground floor benefits from exceptional natural light as a result of the large skylight and fenestration to the rear elevation. The basement level has a floor to ceiling height of just over 2 metres.