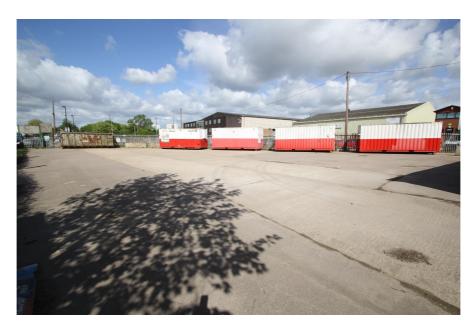

#### Rent

£200,000 per annum (approx. £16,667 monthly) subject to contract

A 1.41 acre site comprising a single story 1960s built warehouse and offices totalling 8,394 sq.ft, with a secured surfaced front car park / yard of 11,280 sq.ft and rear yard of 39,062 sq.ft.

The warehouse benefits from 5.7m eaves, 3 roller shutter doors (5.0m High x 5.4m Wide) 3 phase supply, ancillary offices, kitchen and separate W/C facilities.

The front and rear surfaced yards can be accessed via separate entrances. The Eley Estate benefits from 24hr access.

| Accommodation         | Area sq.m. | Area sq.ft. | Comments |
|-----------------------|------------|-------------|----------|
| Warehouse             | 658.63     | 7,089       |          |
| Offices               | 121.32     | 1,305       |          |
| Front Yard / Car Park | 1,048      | 11,280      |          |
| Rear Yard             | 3,629      | 39,062      |          |