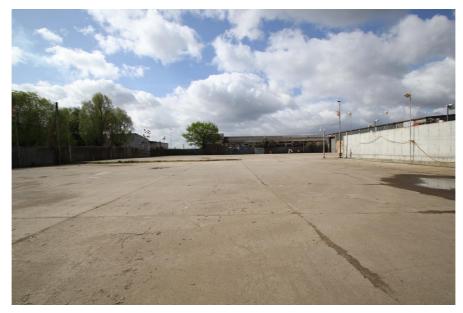

#### Rent

£200,000 per annum (approx. £16,667 monthly) subject to contract

A 1.41 acre site comprising a single story 1960s built warehouse and offices totalling 8,394 sq.ft, with a secured surfaced front car park / yard of 11,280 sq.ft and rear yard of 39,062 sq.ft.

The warehouse benefits from 5.7m eaves, 3 roller shutter doors (5.0m High x 5.4m Wide) 3 phase supply, ancillary offices, kitchen and separate W/C facilities.

The front and rear surfaced yards can be accessed via separate entrances. The Eley Estate benefits from 24hr access.