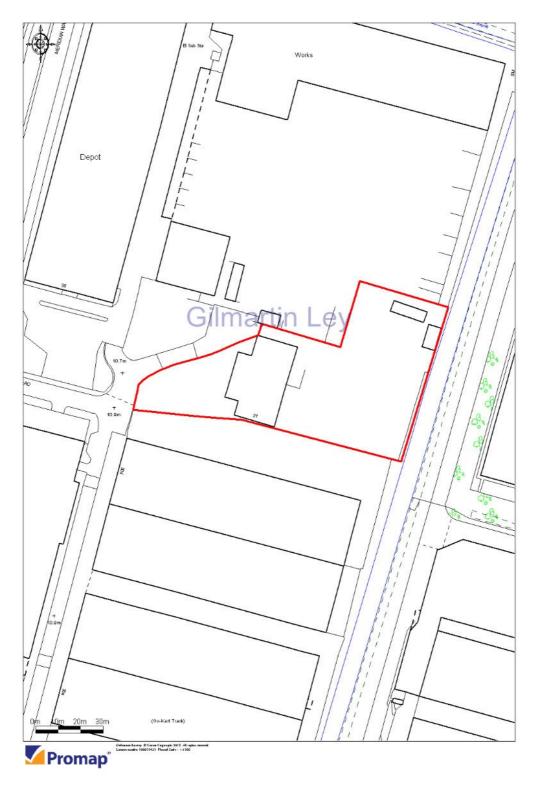

#### Area

Site Area: 5,723 sq.m. (61,601 sq.ft.)

#### Rent

£200,000 per annum (approx. £16,667 monthly) subject to contract

A 1.41 acre site comprising a single story 1960s built warehouse and offices totalling 8,394 sq.ft, with a secured surfaced front car park / yard of 11,280 sq.ft and rear yard of 39,062 sq.ft.

| Accommodation         | Area sq.m. | Area sq.ft. | Comments |
|-----------------------|------------|-------------|----------|
| Warehouse             | 658.63     | 7,089       |          |
| Offices               | 121.32     | 1,305       |          |
| Front Yard / Car Park | 1,048      | 11,280      |          |
| Rear Yard             | 3,629      | 39,062      |          |