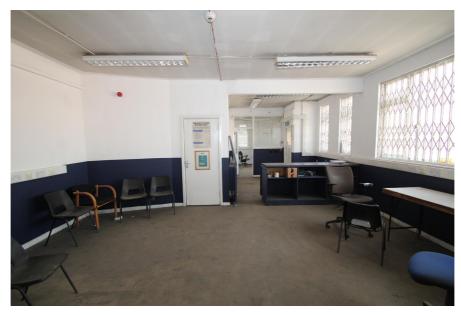

#### Rent

£200,000 per annum (approx. £16,667 monthly) subject to contract

A 1.41 acre site comprising a single story 1960s built warehouse and offices totalling 8,394 sq.ft, with a secured surfaced front car park / yard of 11,280 sq.ft and rear yard of 39,062 sq.ft.

The warehouse benefits from 5.7m eaves, 3 roller shutter doors (5.0m High x 5.4m Wide) 3 phase supply, ancillary offices, kitchen and separate W/C facilities.

The front and rear surfaced yards can be accessed via separate entrances. The Eley Estate benefits from 24hr access.