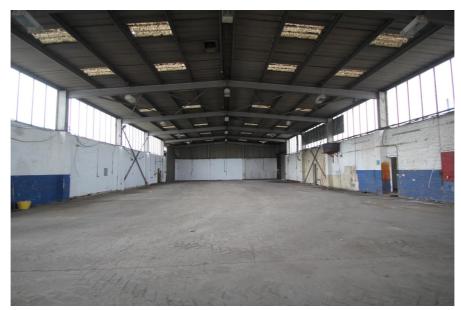

#### Rent

£200,000 per annum (approx. £16,667 monthly) subject to contract

A 1.41 acre site comprising a single story 1960s built warehouse and offices totalling 8,394 sq.ft, with a secured surfaced front car park / yard of 11,280 sq.ft and rear yard of 39,062 sq.ft.

The warehouse benefits from 5.7m eaves, 3 roller shutter doors (5.0m High x 5.4m Wide) 3 phase supply, ancillary offices, kitchen and separate W/C facilities.

The front and rear surfaced yards can be accessed via separate entrances. The Eley Estate benefits from 24hr access.

| Accommodation         | Area sq.m. | Area sq.ft. | Comments |
|-----------------------|------------|-------------|----------|
| Warehouse             | 658.63     | 7,089       |          |
| Offices               | 121.32     | 1,305       |          |
| Front Yard / Car Park | 1,048      | 11,280      |          |
| Rear Yard             | 3,629      | 39,062      |          |