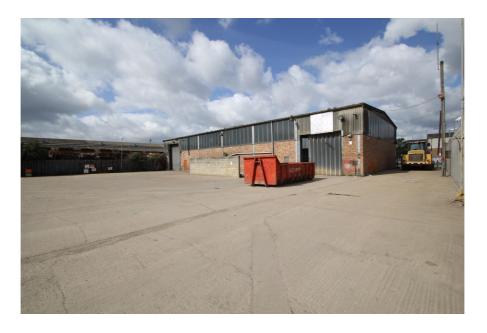

#### Rent

£200,000 per annum (approx. £16,667 monthly) subject to contract

A 1.41 acre site comprising a single story 1960s built warehouse and offices totalling 8,394 sq.ft, with a secured surfaced front car park / yard of 11,280 sq.ft and rear yard of 39,062 sq.ft.

The warehouse benefits from 5.7m eaves, 3 roller shutter doors (5.0m High x 5.4m Wide) 3 phase supply, ancillary offices, kitchen and separate W/C facilities.

The front and rear surfaced yards can be accessed via separate entrances. The Eley Estate benefits from 24hr access.

| Accommodation         | Area sq.m. | Area sq.ft. | Comments |
|-----------------------|------------|-------------|----------|
| Warehouse             | 658.63     | 7,089       |          |
| Offices               | 121.32     | 1,305       |          |
| Front Yard / Car Park | 1,048      | 11,280      |          |
| Rear Yard             | 3,629      | 39,062      |          |