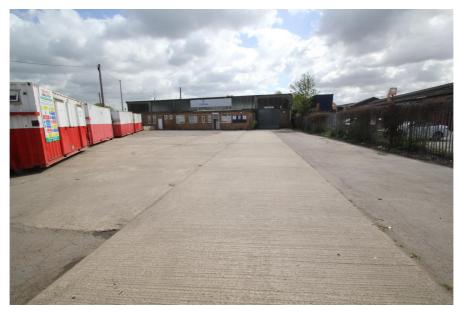

#### Rent

£200,000 per annum (approx. £16,667 monthly) subject to contract

A 1.41 acre site comprising a single story 1960s built warehouse and offices totalling 8,394 sq.ft, with a secured surfaced front car park / yard of 11,280 sq.ft and rear yard of 39,062 sq.ft.

The warehouse benefits from 5.7m eaves, 3 roller shutter doors (5.0m High x 5.4m Wide) 3 phase supply, ancillary offices, kitchen and separate W/C facilities.

The front and rear surfaced yards can be accessed via separate entrances. The Eley Estate benefits from 24hr access.

| Accommodation         | Area sq.m. | Area sq.ft. | Comments |
|-----------------------|------------|-------------|----------|
| Warehouse             | 658.63     | 7,089       |          |
| Offices               | 121.32     | 1,305       |          |
| Front Yard / Car Park | 1,048      | 11,280      |          |
| Rear Yard             | 3,629      | 39,062      |          |