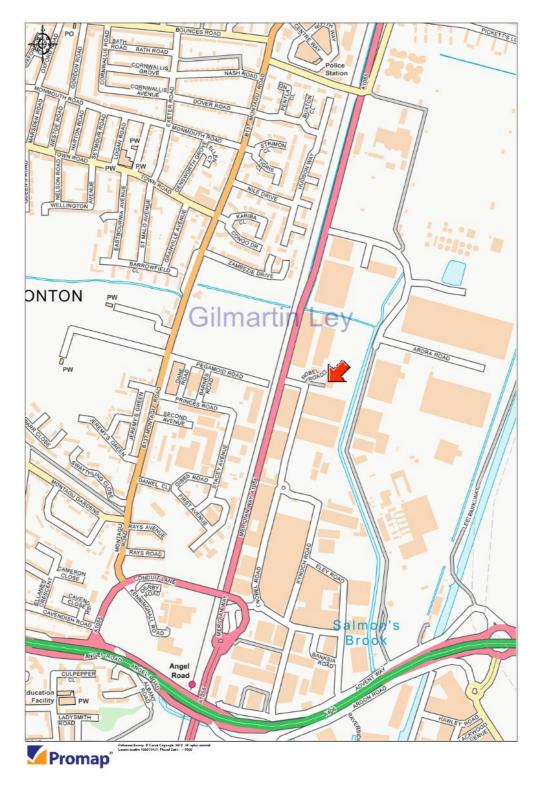

### **Property Location**

The yard is located within the well established Eley Industrial Estate in Edmonton, which forms part of the larger Lea Valley Industrial Area in the primary commercial area of the London Borough of Enfield. Nearby Occupiers on the Eley Estate include Coca Cola, Access Self Storage and Team-Sport Indoor Karting.

The property has excellent road transport communications being situated off the north side of the North Circular Road (A406) and immediately east of its junction with Meridian Way (A1055). The A1055 extends between Tottenham Hale and the M25 Motorway (Junction 25) via Bullsmoor Lane approximately 3.5 miles to the north. The M11 Motorway (Junction 4) is accessed via the North Circular Road (A406) approximately 3 miles to the east.

Angel Road Railway Station, which is within 5 minutes walking distance of The Estate, provides regular services (25 minutes travel time) to London Liverpool Street. Angel Road station also provides services (5 minutes journey time) to Tottenham Hale Station with its connections to London Underground (Victoria Line) and the Stansted Express with a travel time of just under one hour to Stansted Airport. London City Airport is approximately 8.5 miles distant.