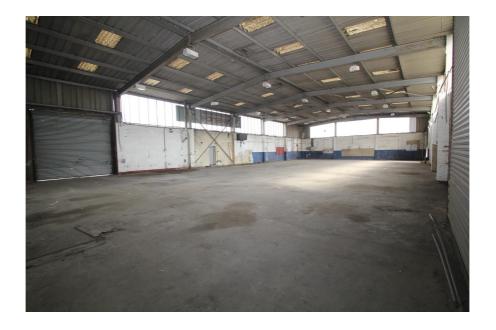

#### Rent

£200,000 per annum (approx. £16,667 monthly) subject to contract

A 1.41 acre site comprising a single story 1960s built warehouse and offices totalling 8,394 sq.ft, with a secured surfaced front car park / yard of 11,280 sq.ft and rear yard of 39,062 sq.ft.

The warehouse benefits from 5.7m eaves, 3 roller shutter doors (5.0m High x 5.4m Wide) 3 phase supply, ancillary offices, kitchen and separate W/C facilities.

The front and rear surfaced yards can be accessed via separate entrances. The Eley Estate benefits from 24hr access.

| Accommodation         | Area sq.m. | Area sq.ft. | Comments |
|-----------------------|------------|-------------|----------|
| Warehouse             | 658.63     | 7,089       |          |
| Offices               | 121.32     | 1,305       |          |
| Front Yard / Car Park | 1,048      | 11,280      |          |
| Rear Yard             | 3,629      | 39,062      |          |