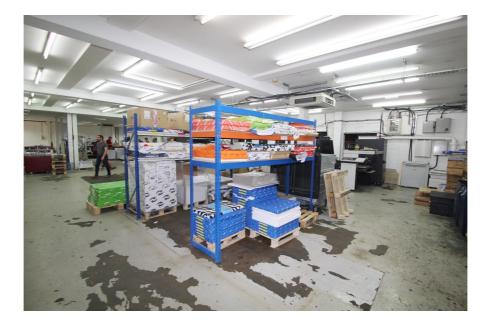

#### **Property Description**

The property comprises a mid-terrace brick built industrial building with forecourt parking, which has historically been operating as a printing works.

The ground floor comprises predominantly open plan warehousing / workshop space. Loading access is via a single electronically operated loading door in the front elevation.

The floor to ceiling height at ground floor is approximately 3.0 metres but the unit has an eaves height of 4.9 metres.

The first floor and mezzanine level comprises a combination of good quality office accommodation, production space and ancillary storage.

Both floors benefit from air conditioning and each floor has its own WC and kitchenette facilities.

Externally, the unit has forecourt parking for up to circa 8 vehicles,

- > Rarely available freehold warehouse with vacant possession
- > Gross Internal Area: 806.98 sq.m (8,686 sq.ft)
- > Situated in the heart of Brimsdown, North London's prime industrial / business location
- > Forecourt parking for up to 8 vehicles
- > Excellent communications via road and rail
- > Less than 0.5 miles from both Brimsdown and Ponders End Rail Stations
- > Approximately 2.5 miles from both the North Circular Road (A406) and the M25