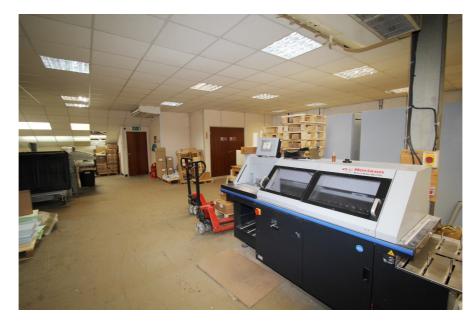

#### **Property Description**

The property comprises a mid-terrace brick built industrial building with forecourt parking, which has historically been operating as a printing works.

The ground floor comprises predominantly open plan warehousing / workshop space. Loading access is via a single electronically operated loading door in the front elevation.

The floor to ceiling height at ground floor is approximately 3.0 metres but the unit has an eaves height of 4.9 metres.

The first floor and mezzanine level comprises a combination of good quality office accommodation, production space and ancillary storage.