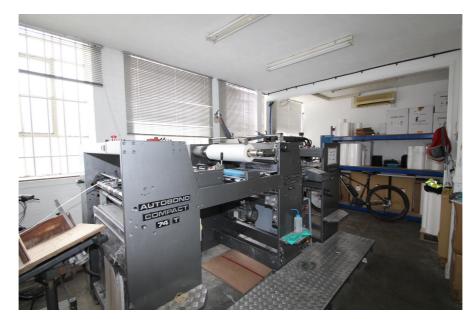

#### **Property Description**

The property comprises a mid-terrace brick built industrial building with forecourt parking, which has historically been operating as a printing works.

The ground floor comprises predominantly open plan warehousing / workshop space. Loading access is via a single electronically operated loading door in the front elevation.

The floor to ceiling height at ground floor is approximately 3.0 metres but the unit has an eaves height of 4.9 metres.

The first floor and mezzanine level comprises a combination of good quality office accommodation, production space and ancillary storage.

Both floors benefit from air conditioning and each floor has its own WC and kitchenette facilities.

Externally, the unit has forecourt parking for up to circa 8 vehicles,

- > Rarely available freehold warehouse with vacant possession
- > Gross Internal Area: 806.98 sq.m (8,686 sq.ft)
- > Situated in the heart of Brimsdown, North London's prime industrial / business location
- > Forecourt parking for up to 8 vehicles
- > Excellent communications via road and rail
- > Less than 0.5 miles from both Brimsdown and Ponders End Rail Stations
- > Approximately 2.5 miles from both the North Circular Road (A406) and the M25