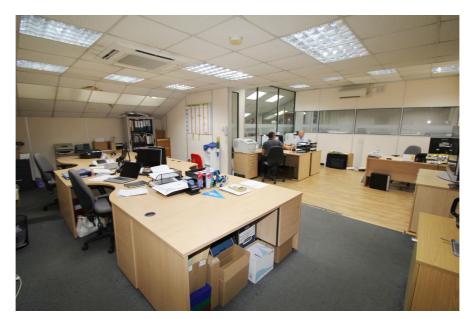

#### **Property Description**

The property comprises a mid-terrace brick built industrial building with forecourt parking, which has historically been operating as a printing works.

The ground floor comprises predominantly open plan warehousing / workshop space. Loading access is via a single electronically operated loading door in the front elevation.

The floor to ceiling height at ground floor is approximately 3.0 metres but the unit has an eaves height of 4.9 metres.

The first floor and mezzanine level comprises a combination of good quality office accommodation, production space and ancillary storage.

Both floors benefit from air conditioning and each floor has its own WC and kitchenette facilities.

Externally, the unit has forecourt parking for up to circa 8 vehicles,

- > Rarely available freehold warehouse with vacant possession
- > Gross Internal Area: 806.98 sq.m (8,686 sq.ft)
- > Situated in the heart of Brimsdown, North London's prime industrial / business location
- > Forecourt parking for up to 8 vehicles
- > Excellent communications via road and rail
- > Less than 0.5 miles from both Brimsdown and Ponders End Rail Stations
- > Approximately 2.5 miles from both the North Circular Road (A406) and the M25