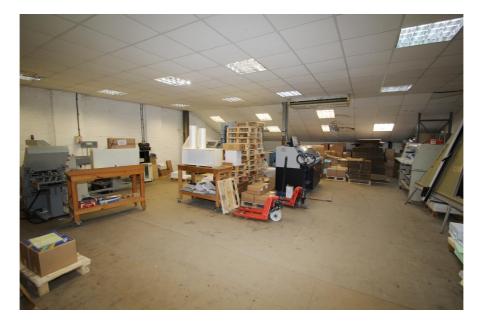

#### **Property Description**

The property comprises a mid-terrace brick built industrial building with forecourt parking, which has historically been operating as a printing works.

The ground floor comprises predominantly open plan warehousing / workshop space. Loading access is via a single electronically operated loading door in the front elevation.

The floor to ceiling height at ground floor is approximately 3.0 metres but the unit has an eaves height of 4.9 metres.

The first floor and mezzanine level comprises a combination of good quality office accommodation, production space and ancillary storage.