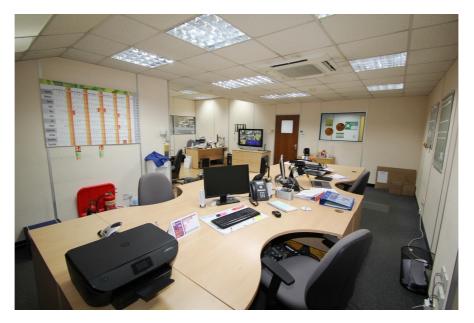

#### **Property Description**

The property comprises a mid-terrace brick built industrial building with forecourt parking, which has historically been operating as a printing works.

The ground floor comprises predominantly open plan warehousing / workshop space. Loading access is via a single electronically operated loading door in the front elevation.

The floor to ceiling height at ground floor is approximately 3.0 metres but the unit has an eaves height of 4.9 metres.

The first floor and mezzanine level comprises a combination of good quality office accommodation, production space and ancillary storage.

Both floors benefit from air conditioning and each floor has its own WC and kitchenette facilities.

Externally, the unit has forecourt parking for up to circa 8 vehicles,

- > Rarely available freehold warehouse with vacant possession
- > Gross Internal Area: 806.98 sq.m (8,686 sq.ft)
- > Situated in the heart of Brimsdown, North London's prime industrial / business location
- > Forecourt parking for up to 8 vehicles
- > Excellent communications via road and rail
- > Less than 0.5 miles from both Brimsdown and Ponders End Rail Stations
- > Approximately 2.5 miles from both the North Circular Road (A406) and the M25