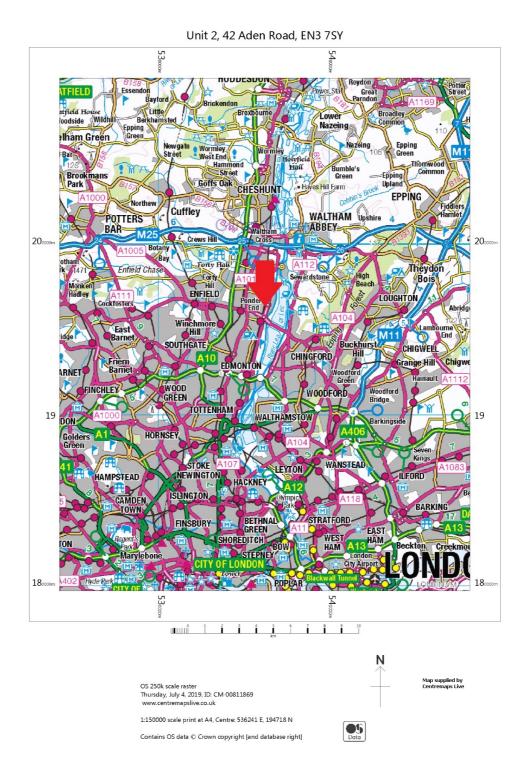

### **Property Location**

The property is located on the west side of Aden Road, just north of its intersection with Duck Lees Lane in the established industrial area of Brimsdown in Enfield.

The property is exceptionally well located for both main road networks and public transport:

It is only 0.66 km (0.4 miles) north of Ponders End Railway Station and 0.85 km(0.5 miles) south of Brimsdown Railway Station, which provide frequent direct services to Tottenham Hale (Victoria Line), with a journey time of circa 8 minutes and London Liverpool Street Station with a journey time of circa 22 minutes. Northbound services connect to Cheshunt and Hertford East.

Being located just off Mollison Avenue, which is a main arterial road that connects to the North Circular Road (A406) circa 4.2 km (2.6 miles) to the south and Junction 25 of the M25, circa 4.0 km (2.5 miles) to the north, this property is well located for businesses serving North London and the wider Greater London area.