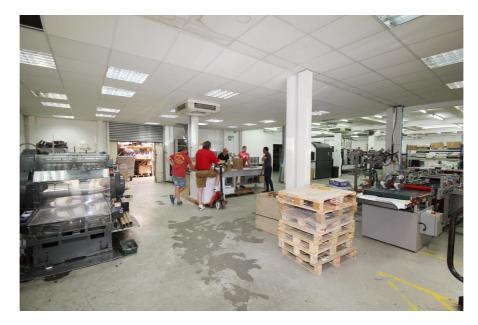

#### **Property Description**

The property comprises a mid-terrace brick built industrial building with forecourt parking, which has historically been operating as a printing works.

The ground floor comprises predominantly open plan warehousing / workshop space. Loading access is via a single electronically operated loading door in the front elevation.

The floor to ceiling height at ground floor is approximately 3.0 metres but the unit has an eaves height of 4.9 metres.

The first floor and mezzanine level comprises a combination of good quality office accommodation, production space and ancillary storage.

Both floors benefit from air conditioning and each floor has its own WC and kitchenette facilities.

Externally, the unit has forecourt parking for up to circa 8 vehicles,

- > Rarely available freehold warehouse with vacant possession
- > Gross Internal Area: 806.98 sq.m (8,686 sq.ft)
- > Situated in the heart of Brimsdown, North London's prime industrial / business location
- > Forecourt parking for up to 8 vehicles
- > Excellent communications via road and rail
- > Less than 0.5 miles from both Brimsdown and Ponders End Rail Stations
- > Approximately 2.5 miles from both the North Circular Road (A406) and the M25