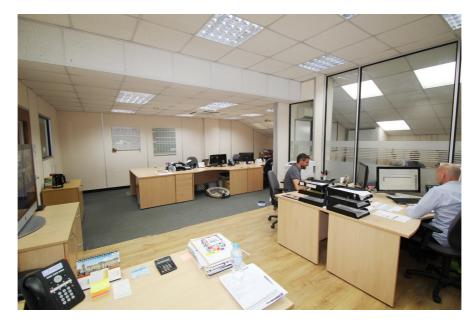

#### **Property Description**

The property comprises a mid-terrace brick built industrial building with forecourt parking, which has historically been operating as a printing works.

The ground floor comprises predominantly open plan warehousing / workshop space. Loading access is via a single electronically operated loading door in the front elevation.

The floor to ceiling height at ground floor is approximately 3.0 metres but the unit has an eaves height of 4.9 metres.

The first floor and mezzanine level comprises a combination of good quality office accommodation, production space and ancillary storage.

Both floors benefit from air conditioning and each floor has its own WC and kitchenette facilities.

Externally, the unit has forecourt parking for up to circa 8 vehicles,

- > Rarely available freehold warehouse with vacant possession
- > Gross Internal Area: 806.98 sq.m (8,686 sq.ft)
- > Situated in the heart of Brimsdown, North London's prime industrial / business location
- > Forecourt parking for up to 8 vehicles
- > Excellent communications via road and rail
- > Less than 0.5 miles from both Brimsdown and Ponders End Rail Stations
- > Approximately 2.5 miles from both the North Circular Road (A406) and the M25