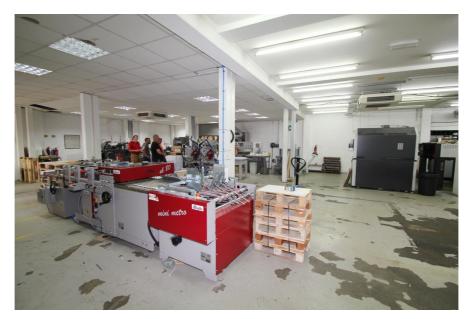

#### **Property Description**

The property comprises a mid-terrace brick built industrial building with forecourt parking, which has historically been operating as a printing works.

The ground floor comprises predominantly open plan warehousing / workshop space. Loading access is via a single electronically operated loading door in the front elevation.

The floor to ceiling height at ground floor is approximately 3.0 metres but the unit has an eaves height of 4.9 metres.

The first floor and mezzanine level comprises a combination of good quality office accommodation, production space and ancillary storage.

Both floors benefit from air conditioning and each floor has its own WC and kitchenette facilities.

Externally, the unit has forecourt parking for up to circa 8 vehicles,

- > Rarely available freehold warehouse with vacant possession
- > Gross Internal Area: 806.98 sq.m (8,686 sq.ft)
- > Situated in the heart of Brimsdown, North London's prime industrial / business location
- > Forecourt parking for up to 8 vehicles
- > Excellent communications via road and rail
- > Less than 0.5 miles from both Brimsdown and Ponders End Rail Stations
- > Approximately 2.5 miles from both the North Circular Road (A406) and the M25