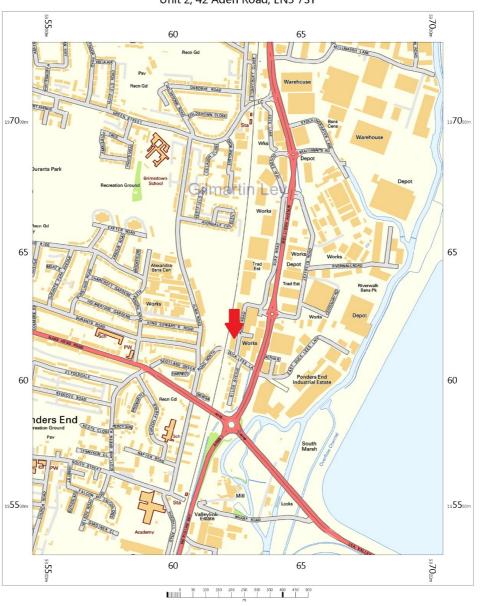

### **Property Location**

The property is located on the west side of Aden Road, just north of its intersection with Duck Lees Lane in the established industrial area of Brimsdown in Enfield.

The property is exceptionally well located for both main road networks and public transport:

It is only 0.66 km (0.4 miles) north of Ponders End Railway Station and 0.85 km(0.5 miles) south of Brimsdown Railway Station, which provide frequent direct services to Tottenham Hale (Victoria Line), with a journey time of circa 8 minutes and London Liverpool Street Station with a journey time of circa 22 minutes. Northbound services connect to Cheshunt and Hertford East.

Being located just off Mollison Avenue, which is a main arterial road that connects to the North Circular Road (A406) circa 4.2 km (2.6 miles) to the south and Junction 25 of the M25, circa 4.0 km (2.5 miles) to the north, this property is well located for businesses serving North London and the wider Greater London area.