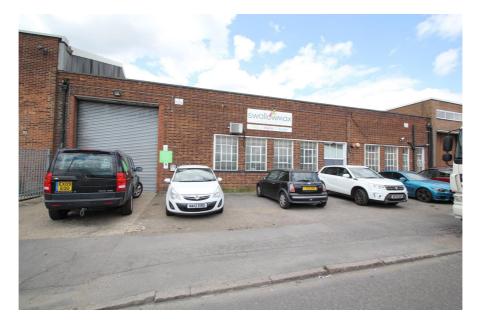

#### **Property Description**

The property comprises a mid-terrace brick built industrial building with forecourt parking, which has historically been operating as a printing works.

The ground floor comprises predominantly open plan warehousing / workshop space. Loading access is via a single electronically operated loading door in the front elevation.

The floor to ceiling height at ground floor is approximately 3.0 metres but the unit has an eaves height of 4.9 metres.

The first floor and mezzanine level comprises a combination of good quality office accommodation, production space and ancillary storage.

Both floors benefit from air conditioning and each floor has its own WC and kitchenette facilities.

Externally, the unit has forecourt parking for up to circa 8 vehicles,

- > Rarely available freehold warehouse with vacant possession
- > Gross Internal Area: 806.98 sq.m (8,686 sq.ft)
- > Situated in the heart of Brimsdown, North London's prime industrial / business location
- > Forecourt parking for up to 8 vehicles
- > Excellent communications via road and rail
- > Less than 0.5 miles from both Brimsdown and Ponders End Rail Stations
- > Approximately 2.5 miles from both the North Circular Road (A406) and the M25