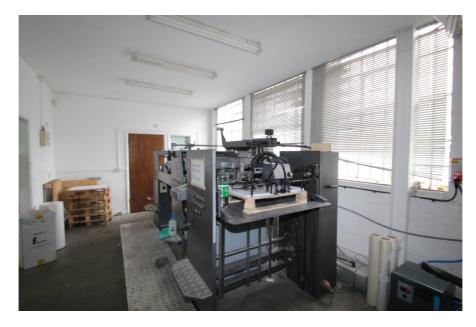

#### **Property Description**

The property comprises a mid-terrace brick built industrial building with forecourt parking, which has historically been operating as a printing works.

The ground floor comprises predominantly open plan warehousing / workshop space. Loading access is via a single electronically operated loading door in the front elevation.

The floor to ceiling height at ground floor is approximately 3.0 metres but the unit has an eaves height of 4.9 metres.

The first floor and mezzanine level comprises a combination of good quality office accommodation, production space and ancillary storage.

Both floors benefit from air conditioning and each floor has its own WC and kitchenette facilities.

Externally, the unit has forecourt parking for up to circa 8 vehicles,

- > Rarely available freehold warehouse with vacant possession
- > Gross Internal Area: 806.98 sq.m (8,686 sq.ft)
- > Situated in the heart of Brimsdown, North London's prime industrial / business location
- > Forecourt parking for up to 8 vehicles
- > Excellent communications via road and rail
- > Less than 0.5 miles from both Brimsdown and Ponders End Rail Stations
- > Approximately 2.5 miles from both the North Circular Road (A406) and the M25