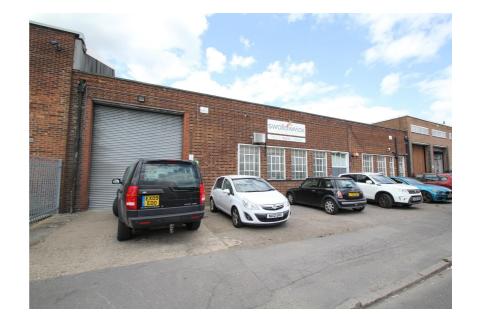

#### **Property Description**

The property comprises a mid-terrace brick built industrial building with forecourt parking, which has historically been operating as a printing works.

The ground floor comprises predominantly open plan warehousing / workshop space. Loading access is via a single electronically operated loading door in the front elevation.

The floor to ceiling height at ground floor is approximately 3.0 metres but the unit has an eaves height of 4.9 metres.

The first floor and mezzanine level comprises a combination of good quality office accommodation, production space and ancillary storage.

Both floors benefit from air conditioning and each floor has its own WC and kitchenette facilities.

Externally, the unit has forecourt parking for up to circa 8 vehicles,

- > Rarely available freehold warehouse with vacant possession
- > Gross Internal Area: 806.98 sq.m (8,686 sq.ft)
- > Situated in the heart of Brimsdown, North London's prime industrial / business location
- > Forecourt parking for up to 8 vehicles
- > Excellent communications via road and rail
- > Less than 0.5 miles from both Brimsdown and Ponders End Rail Stations
- > Approximately 2.5 miles from both the North Circular Road (A406) and the M25