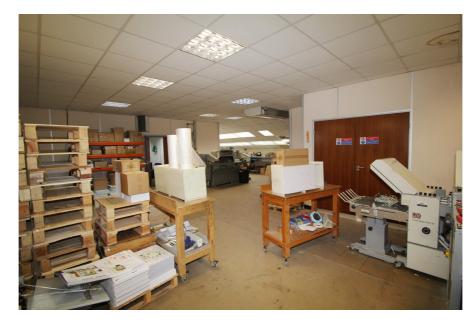

#### **Property Description**

The property comprises a mid-terrace brick built industrial building with forecourt parking, which has historically been operating as a printing works.

The ground floor comprises predominantly open plan warehousing / workshop space. Loading access is via a single electronically operated loading door in the front elevation.

The floor to ceiling height at ground floor is approximately 3.0 metres but the unit has an eaves height of 4.9 metres.

The first floor and mezzanine level comprises a combination of good quality office accommodation, production space and ancillary storage.

Both floors benefit from air conditioning and each floor has its own WC and kitchenette facilities.

Externally, the unit has forecourt parking for up to circa 8 vehicles,

- > Rarely available freehold warehouse with vacant possession
- > Gross Internal Area: 806.98 sq.m (8,686 sq.ft)
- > Situated in the heart of Brimsdown, North London's prime industrial / business location
- > Forecourt parking for up to 8 vehicles
- > Excellent communications via road and rail
- > Less than 0.5 miles from both Brimsdown and Ponders End Rail Stations
- > Approximately 2.5 miles from both the North Circular Road (A406) and the M25