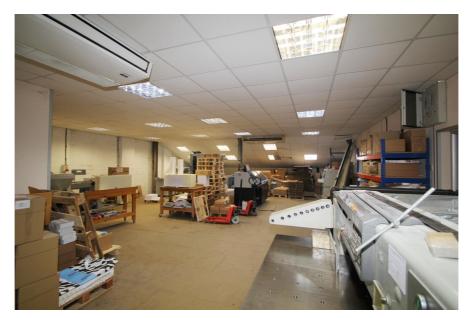

#### **Property Description**

The property comprises a mid-terrace brick built industrial building with forecourt parking, which has historically been operating as a printing works.

The ground floor comprises predominantly open plan warehousing / workshop space. Loading access is via a single electronically operated loading door in the front elevation.

The floor to ceiling height at ground floor is approximately 3.0 metres but the unit has an eaves height of 4.9 metres.

The first floor and mezzanine level comprises a combination of good quality office accommodation, production space and ancillary storage.

Both floors benefit from air conditioning and each floor has its own WC and kitchenette facilities.

Externally, the unit has forecourt parking for up to circa 8 vehicles,

- > Rarely available freehold warehouse with vacant possession
- > Gross Internal Area: 806.98 sq.m (8,686 sq.ft)
- > Situated in the heart of Brimsdown, North London's prime industrial / business location
- > Forecourt parking for up to 8 vehicles
- > Excellent communications via road and rail
- > Less than 0.5 miles from both Brimsdown and Ponders End Rail Stations
- > Approximately 2.5 miles from both the North Circular Road (A406) and the M25