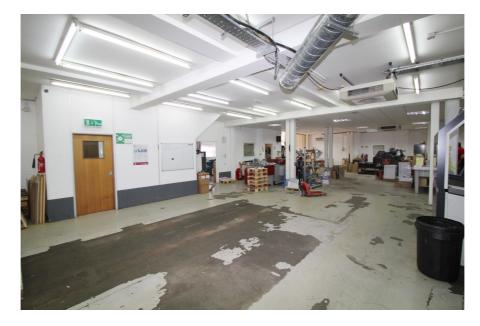

#### **Property Description**

The property comprises a mid-terrace brick built industrial building with forecourt parking, which has historically been operating as a printing works.

The ground floor comprises predominantly open plan warehousing / workshop space. Loading access is via a single electronically operated loading door in the front elevation.

The floor to ceiling height at ground floor is approximately 3.0 metres but the unit has an eaves height of 4.9 metres.

The first floor and mezzanine level comprises a combination of good quality office accommodation, production space and ancillary storage.

Both floors benefit from air conditioning and each floor has its own WC and kitchenette facilities.

Externally, the unit has forecourt parking for up to circa 8 vehicles,

- > Rarely available freehold warehouse with vacant possession
- > Gross Internal Area: 806.98 sq.m (8,686 sq.ft)
- > Situated in the heart of Brimsdown, North London's prime industrial / business location
- > Forecourt parking for up to 8 vehicles
- > Excellent communications via road and rail
- > Less than 0.5 miles from both Brimsdown and Ponders End Rail Stations
- > Approximately 2.5 miles from both the North Circular Road (A406) and the M25