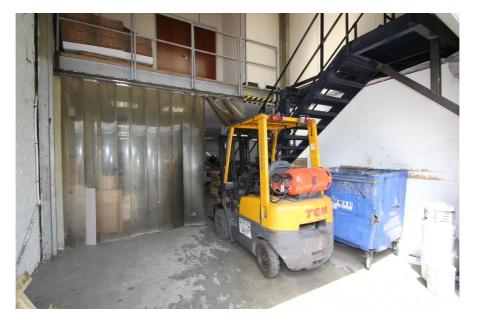

#### **Property Description**

The property comprises a mid-terrace brick built industrial building with forecourt parking, which has historically been operating as a printing works.

The ground floor comprises predominantly open plan warehousing / workshop space. Loading access is via a single electronically operated loading door in the front elevation.

The floor to ceiling height at ground floor is approximately 3.0 metres but the unit has an eaves height of 4.9 metres.

The first floor and mezzanine level comprises a combination of good quality office accommodation, production space and ancillary storage.

Both floors benefit from air conditioning and each floor has its own WC and kitchenette facilities.

Externally, the unit has forecourt parking for up to circa 8 vehicles,

- > Rarely available freehold warehouse with vacant possession
- > Gross Internal Area: 806.98 sq.m (8,686 sq.ft)
- > Situated in the heart of Brimsdown, North London's prime industrial / business location
- > Forecourt parking for up to 8 vehicles
- > Excellent communications via road and rail
- > Less than 0.5 miles from both Brimsdown and Ponders End Rail Stations
- > Approximately 2.5 miles from both the North Circular Road (A406) and the M25