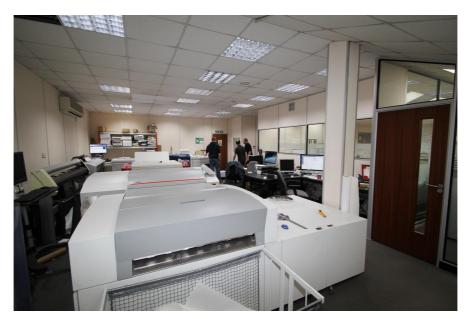

The floor to ceiling height at ground floor is approximately 3.0 metres but the unit has an eaves height of 4.9 metres.

The first floor and mezzanine level comprises a combination of good quality office accommodation, production space and ancillary storage.

Both floors benefit from air conditioning and each floor has its own WC and kitchenette facilities.

Externally, the unit has forecourt parking for up to circa 8 vehicles,

- > Rarely available freehold warehouse with vacant possession
- > Gross Internal Area: 806.98 sq.m (8,686 sq.ft)
- > Situated in the heart of Brimsdown, North London's prime industrial / business location
- > Forecourt parking for up to 8 vehicles
- > Excellent communications via road and rail
- > Less than 0.5 miles from both Brimsdown and Ponders End Rail Stations
- > Approximately 2.5 miles from both the North Circular Road (A406) and the M25