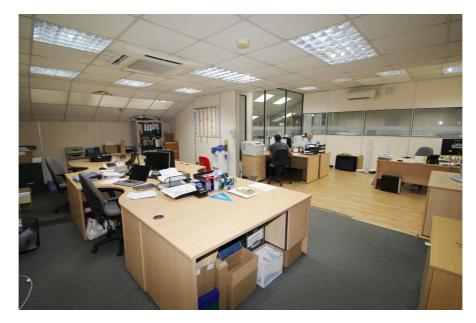

The floor to ceiling height at ground floor is approximately 3.0 metres but the unit has an eaves height of 4.9 metres.

The first floor and mezzanine level comprises a combination of good quality office accommodation, production space and ancillary storage.

Both floors benefit from air conditioning and each floor has its own WC and kitchenette facilities.

Externally, the unit has forecourt parking for up to circa 8 vehicles,

- > Rarely available freehold warehouse with vacant possession
- > Gross Internal Area: 806.98 sq.m (8,686 sq.ft)
- > Situated in the heart of Brimsdown, North London's prime industrial / business location
- > Forecourt parking for up to 8 vehicles
- > Excellent communications via road and rail
- > Less than 0.5 miles from both Brimsdown and Ponders End Rail Stations
- > Approximately 2.5 miles from both the North Circular Road (A406) and the M25