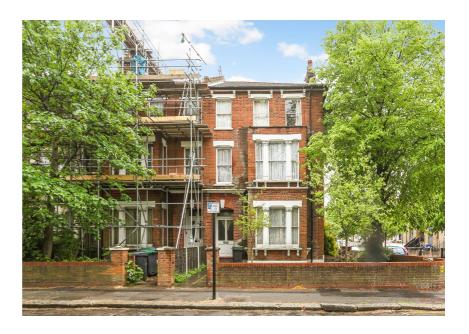

#### **Property Description**

The property comprises a substantial Victorian end terrace villa, which has been converted into two self-contained maisonettes.

The lease to Haringey is dated 24th September 1923 and granted originally to Mr James Guy Estherby for a term of 99 years from 24th June 1923, expiring on 23rd June 2022, at a ground rent of £10 per annum.

The ground floor (170A) comprises a two bedroom flat.

The upper maisonette (170B) is a three bedroom unit including the rear garden. It is sublet on a long lease from The Mayor and Burgesses of the London Borough of Haringey dated 26th February 1990 and expiring on 23rd June 2022. The ground rent is £10 per annum. It is understood that the Underlease was acquired by the former tenant from Haringey Council under the Right to Buy legislation in the 1980s.

Each of the converted apartments has its own dedicated front entrance door from the road. 170A is accessed from Townsend Road and 170B from Page Green Terrace.

#### **Property Location**

The property is located on at the junction with Page Green Terrace and Townsend Road in a popular residential area close to local shopping facilities. Page Green Terrace runs parallel and adjacent to the High Road (A10). Markfield Park is less than 500 metres east.