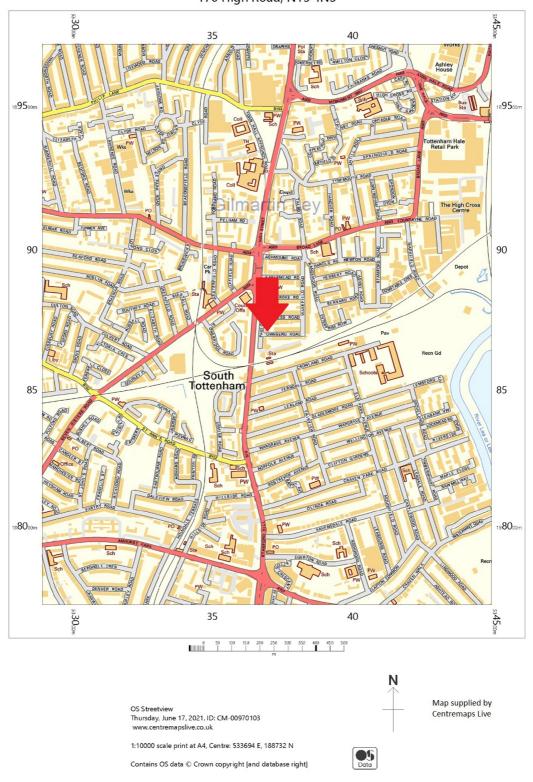

#### **Property Location**

The property is located on at the junction with Page Green Terrace and Townsend Road in a popular residential area close to local shopping facilities. Page Green Terrace runs parallel and adjacent to the High Road (A10). Markfield Park is less than 500 metres east.

The location has excellent public transport communications, with Seven Sisters (London Overground) Station 230 metres north west of the property, Seven Sisters London Underground Station (Victoria Line) 200 metres south of the property and South Tottenham (London Overground) Station 140 metres south of the property. There are numerous bus routes operating in the immediate vicinity.

The property is located 2.4 kilometres (1.5 miles) south of the new Tottenham Hotspur Stadium. In addition to the recently developed stadium, there has been and continues to be significant regeneration in the area, which includes a museum, hotel and 585 new homes, as well as 2,000 homes as part of the High Road West masterplan and a further 3,000 homes in the wider Tottenham area.