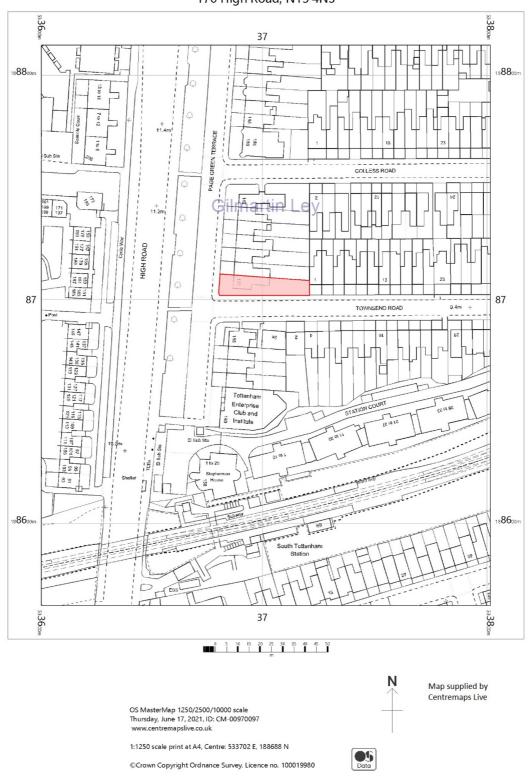

#### **Property Location**

The property is located on at the junction with Page Green Terrace and Townsend Road in a popular residential area close to local shopping facilities. Page Green Terrace runs parallel and adjacent to the High Road (A10). Markfield Park is less than 500 metres east.

The location has excellent public transport communications, with Seven Sisters (London Overground) Station 230 metres north west of the property, Seven Sisters London Underground Station (Victoria Line) 200 metres south of the property and South Tottenham (London Overground) Station 140 metres south of the property. There are numerous bus routes operating in the immediate vicinity.