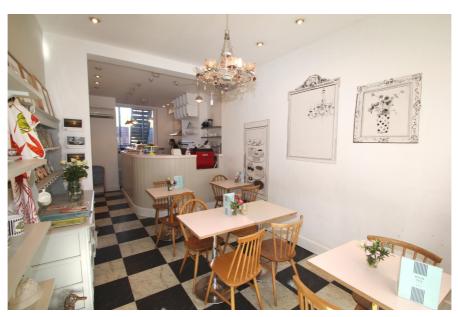

#### **Property Description**

The property comprises a four storey mid terrace retail unit (A1 Use) and residential upper parts. The ground floor and basement are currently let at £26,350 pa on a single fully repairing and insuring lease for a term of 25 years from 3rd December 2007, with provision for five yearly rent reviews. The rent review effective 3rd December 2017 is outstanding.

The residential maisonette has been sold off on a 99 year lease from March 1983 at a nominal ground rent.

The ground floor and basement retail element is currently operating as a tea room, configured to provide seating for approximately 25 customers, with additional outside seating within the rear courtyard garden. The basement is currently predominantly used for storage.