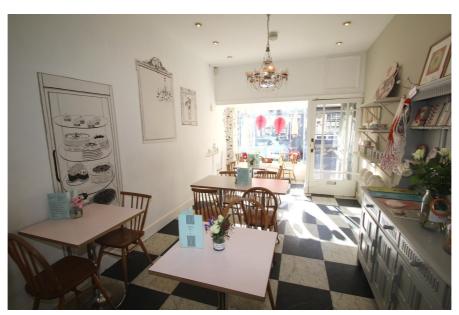

#### **Property Description**

The property comprises a four storey mid terrace retail unit (A1 Use) and residential upper parts. The ground floor and basement are currently let at £26,350 pa on a single fully repairing and insuring lease for a term of 25 years from 3rd December 2007, with provision for five yearly rent reviews. The rent review effective 3rd December 2017 is outstanding.

The residential maisonette has been sold off on a 99 year lease from March 1983 at a nominal ground rent.

The ground floor and basement retail element is currently operating as a tea room, configured to provide seating for approximately 25 customers, with additional outside seating within the rear courtyard garden. The basement is currently predominantly used for storage.