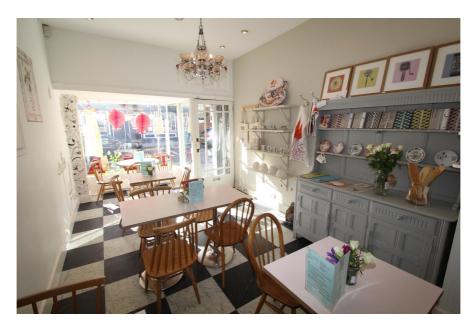

#### **Property Description**

The property comprises a four storey mid terrace retail unit (A1 Use) and residential upper parts. The ground floor and basement are currently let at £26,350 pa on a single fully repairing and insuring lease for a term of 25 years from 3rd December 2007, with provision for five yearly rent reviews. The rent review effective 3rd December 2017 is outstanding.

The residential maisonette has been sold off on a 99 year lease from March 1983 at a nominal ground rent.

The ground floor and basement retail element is currently operating as a tea room, configured to provide seating for approximately 25 customers, with additional outside seating within the rear courtyard garden. The basement is currently predominantly used for storage.