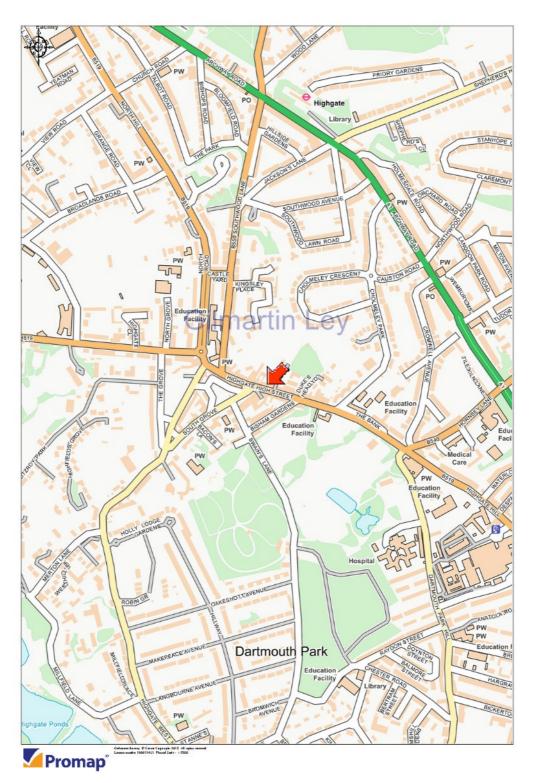

#### **Property Location**

The subject property is situated in the heart of Highgate Village on the north side of Highgate High Street, west of the junction with Townsend Yard and east of Pond Square.

https://www.gilmartinley.co.uk/properties/for-sale/investment/highgate/london/n6/26492

Highgate School is situated circa 200m to the north-west of the property on North Hill.

Highgate London Underground Station (Northern Line) is circa 750m to the north.

Highgate High Street (B519) is the main road passing through the Village and connects with Hampstead Lane and Highgate West Hill at its western extremity.

To the south-east, Highgate High Street becomes Highgate Hill, which intersects with Archway Road, Holloway Road and Junction Road, 1km from the property. There are several bus routes that serve Highgate High Street with connections to Finsbury Park, Brent Cross, Holloway and Crouch End.