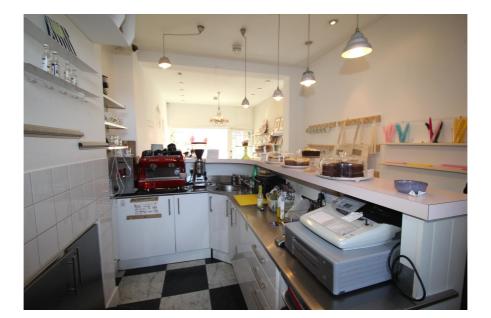

#### **Property Description**

The property comprises a four storey mid terrace retail unit (A1 Use) and residential upper parts. The ground floor and basement are currently let at £26,350 pa on a single fully repairing and insuring lease for a term of 25 years from 3rd December 2007, with provision for five yearly rent reviews. The rent review effective 3rd December 2017 is outstanding.

The residential maisonette has been sold off on a 99 year lease from March 1983 at a nominal ground rent.

The ground floor and basement retail element is currently operating as a tea room, configured to provide seating for approximately 25 customers, with additional outside seating within the rear courtyard garden. The basement is currently predominantly used for storage.