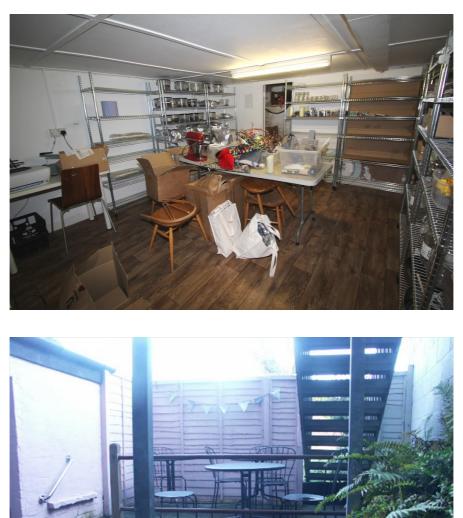

The residential maisonette has been sold off on a 99 year lease from March 1983 at a nominal ground rent.

The ground floor and basement retail element is currently operating as a tea room, configured to provide seating for approximately 25 customers, with additional outside seating within the rear courtyard garden. The basement is currently predominantly used for storage.