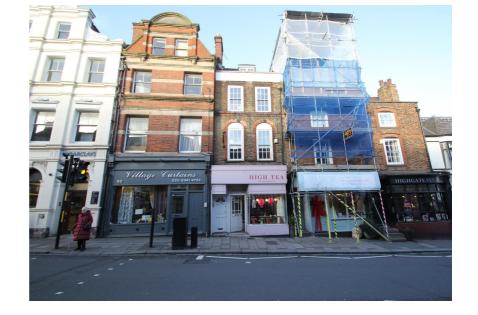

#### **December 2017 Rent Review Outstanding**

High Tea of Highgate 50 Highgate High Street, Highgate, LONDON, N6 5HX

#### **Property Description**

The property comprises a four storey mid terrace retail unit (A1 Use) and residential upper parts. The ground floor and basement are currently let at £26,350 pa on a single fully repairing and insuring lease for a term of 25 years from 3rd December 2007, with provision for five yearly rent reviews. The rent review effective 3rd December 2017 is outstanding.

The residential maisonette has been sold off on a 99 year lease from March 1983 at a nominal ground rent.

The ground floor and basement retail element is currently operating as a tea room, configured to provide seating for approximately 25 customers, with additional outside seating within the rear courtyard garden. The basement is currently predominantly used for storage.