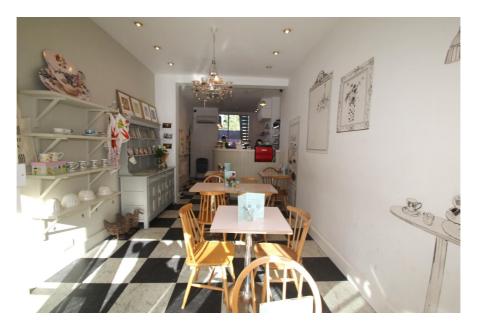

#### **Property Description**

The property comprises a four storey mid terrace retail unit (A1 Use) and residential upper parts. The ground floor and basement are currently let at £26,350 pa on a single fully repairing and insuring lease for a term of 25 years from 3rd December 2007, with provision for five yearly rent reviews. The rent review effective 3rd December 2017 is outstanding.

The residential maisonette has been sold off on a 99 year lease from March 1983 at a nominal ground rent.

The ground floor and basement retail element is currently operating as a tea room, configured to provide seating for approximately 25 customers, with additional outside seating within the rear courtyard garden. The basement is currently predominantly used for storage.