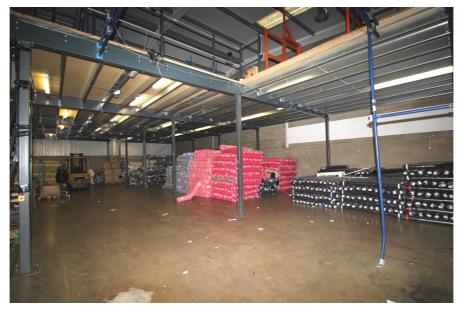

#### **Property Description**

The property comprises a modern mid-terrace industrial warehouse building with ancillary offices.

The property has an eaves height of 7.13 metres (23 feet), which provides for a substantial mezzanine storage level without significantly compromising the warehouse accommodation.

The office accommodation is arranged over ground & first floors, with access at each level to the warehouse.

There are generous kitchen and WC facilities on both floors.

In front of the property there is a large forecourt for loading and parking for circa 15 cars.