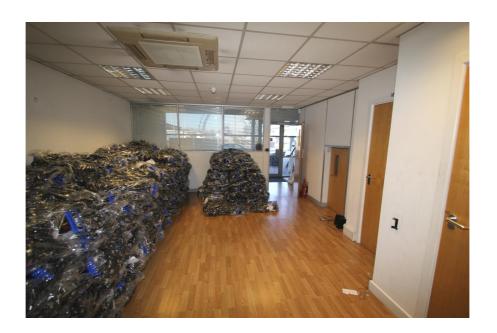

#### **Property Description**

The property comprises a modern mid-terrace industrial warehouse building with ancillary offices.

The property has an eaves height of 7.13 metres (23 feet), which provides for a substantial mezzanine storage level without significantly compromising the warehouse accommodation.

The office accommodation is arranged over ground & first floors, with access at each level to the warehouse.

There are generous kitchen and WC facilities on both floors.

In front of the property there is a large forecourt for loading and parking for circa 15 cars.