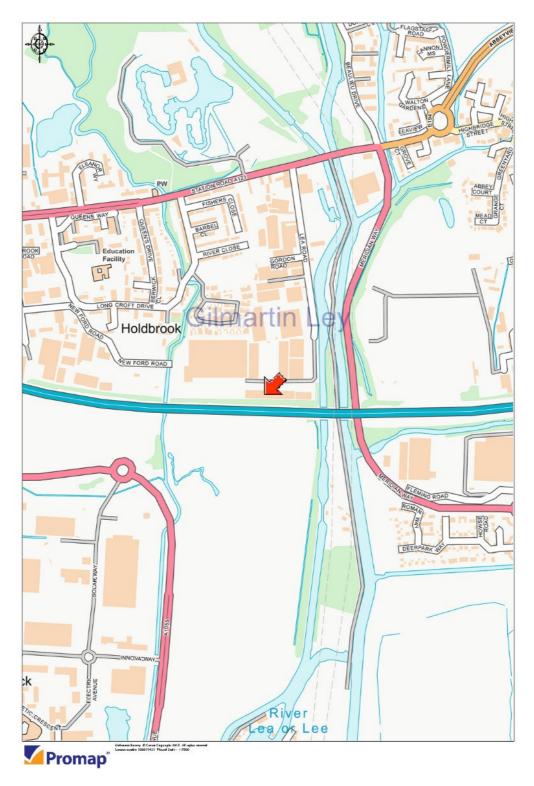

#### **Property Location**

The IO Centre is located on the most southern end of Lea Road in Waltham Abbey, an established commercial location only 2.3 kilometres (1.4 miles) to the east of Junction 25 on the M25.

The property is circa 29 kilometres (18 miles) north of central London,

The road communications are outstanding. From Junction 25 of the M25 Motorway; to the east the M11 is only 13 kilometres (8 miles) distant and to the west, the A1(M) and M1 are 16 kilometres (10 miles) and 27 kilometres (17 miles) distant, respectively.