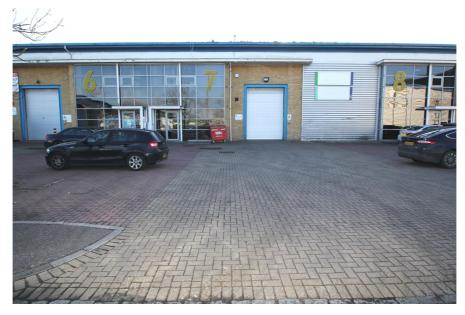

#### **Property Description**

The property comprises a modern mid-terrace industrial warehouse building with ancillary offices.

The property has an eaves height of 7.13 metres (23 feet), which provides for a substantial mezzanine storage level without significantly compromising the warehouse accommodation.

The office accommodation is arranged over ground & first floors, with access at each level to the warehouse.

There are generous kitchen and WC facilities on both floors.

In front of the property there is a large forecourt for loading and parking for circa 15 cars.

- > Virtual Freehold (999 years from March 1999)
- > Gross Internal Area of 759.86 square metres (8,179 square feet)
- > Air conditioned offices
- > Electric roller shutter loading door
- > Forecourt provides for loading capable of taking a 40ft HGV and circa 15 car parking spaces
- > Exceptionally good connectivity to main road networks
- > Junction 25 of the M25 Motorway is circa 2.3 km (1.4 miles) to the west
- > Junction 26 of the M25 Motorway is circa 3.0 km (1.9 miles) to the east