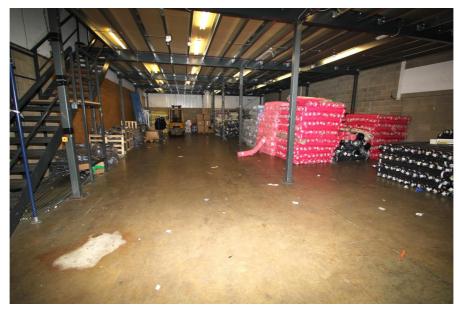

#### **Property Description**

The property comprises a modern mid-terrace industrial warehouse building with ancillary offices.

The property has an eaves height of 7.13 metres (23 feet), which provides for a substantial mezzanine storage level without significantly compromising the warehouse accommodation.

The office accommodation is arranged over ground & first floors, with access at each level to the warehouse.

There are generous kitchen and WC facilities on both floors.

In front of the property there is a large forecourt for loading and parking for circa 15 cars.