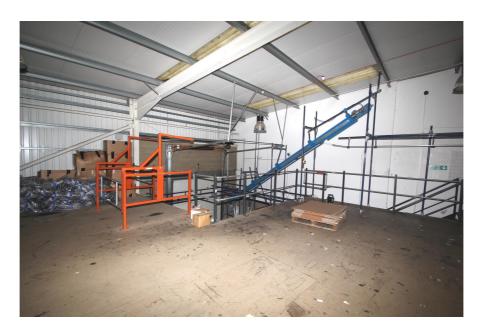

#### **Property Description**

The property comprises a modern mid-terrace industrial warehouse building with ancillary offices.

The property has an eaves height of 7.13 metres (23 feet), which provides for a substantial mezzanine storage level without significantly compromising the warehouse accommodation.

The office accommodation is arranged over ground & first floors, with access at each level to the warehouse.

There are generous kitchen and WC facilities on both floors.

In front of the property there is a large forecourt for loading and parking for circa 15 cars.