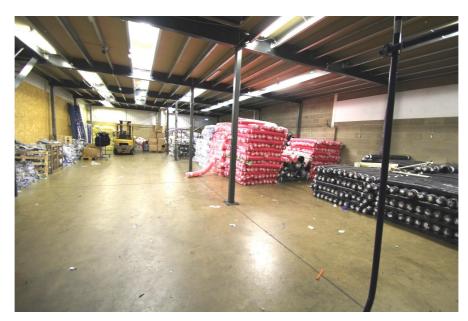

#### **Property Description**

The property comprises a modern mid-terrace industrial warehouse building with ancillary offices.

The property has an eaves height of 7.13 metres (23 feet), which provides for a substantial mezzanine storage level without significantly compromising the warehouse accommodation.

The office accommodation is arranged over ground & first floors, with access at each level to the warehouse.

There are generous kitchen and WC facilities on both floors.

In front of the property there is a large forecourt for loading and parking for circa 15 cars.