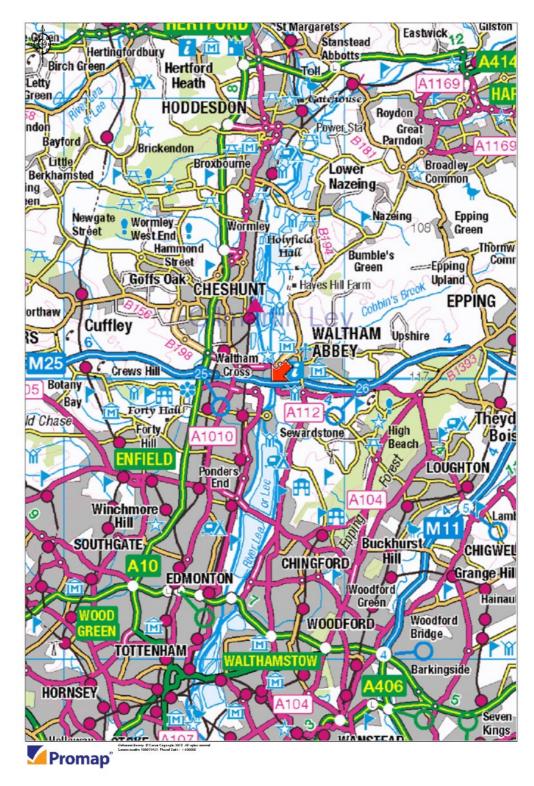

#### **Property Location**

The IO Centre is located on the most southern end of Lea Road in Waltham Abbey, an established commercial location only 2.3 kilometres (1.4 miles) to the east of Junction 25 on the M25.

The property is circa 29 kilometres (18 miles) north of central London,

The road communications are outstanding. From Junction 25 of the M25 Motorway; to the east the M11 is only 13 kilometres (8 miles) distant and to the west, the A1(M) and M1 are 16 kilometres (10 miles) and 27 kilometres (17 miles) distant, respectively.

Waltham Cross Railway Station is only 0.9 kilometres (0.56 miles) from the subject property and provides frequent rail services to London (Liverpool Street), with a journey time of only 27 minutes.

Stansted Airport is located 27 kilometres (17 miles) to the north-east.