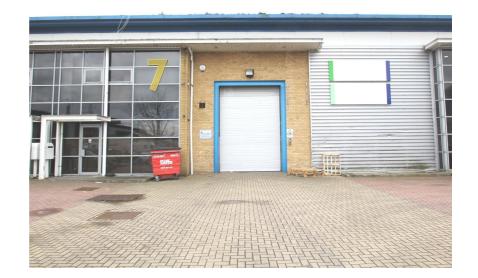

#### **Property Description**

The property comprises a modern mid-terrace industrial warehouse building with ancillary offices.

The property has an eaves height of 7.13 metres (23 feet), which provides for a substantial mezzanine storage level without significantly compromising the warehouse accommodation.

The office accommodation is arranged over ground & first floors, with access at each level to the warehouse.

There are generous kitchen and WC facilities on both floors.

In front of the property there is a large forecourt for loading and parking for circa 15 cars.

- > Virtual Freehold (999 years from March 1999)
- > Gross Internal Area of 759.86 square metres (8,179 square feet)
- > Air conditioned offices
- > Electric roller shutter loading door
- > Forecourt provides for loading capable of taking a 40ft HGV and circa 15 car parking spaces
- > Exceptionally good connectivity to main road networks
- > Junction 25 of the M25 Motorway is circa 2.3 km (1.4 miles) to the west
- > Junction 26 of the M25 Motorway is circa 3.0 km (1.9 miles) to the east