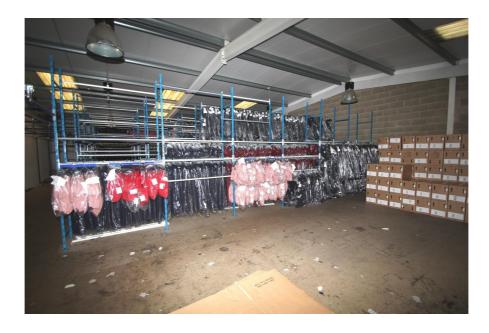

#### **Property Description**

The property comprises a modern mid-terrace industrial warehouse building with ancillary offices.

The property has an eaves height of 7.13 metres (23 feet), which provides for a substantial mezzanine storage level without significantly compromising the warehouse accommodation.

The office accommodation is arranged over ground & first floors, with access at each level to the warehouse.

There are generous kitchen and WC facilities on both floors.

In front of the property there is a large forecourt for loading and parking for circa 15 cars.

- > Virtual Freehold (999 years from March 1999)
- > Gross Internal Area of 759.86 square metres (8,179 square feet)
- > Air conditioned offices
- > Electric roller shutter loading door
- > Forecourt provides for loading capable of taking a 40ft HGV and circa 15 car parking spaces
- > Exceptionally good connectivity to main road networks
- > Junction 25 of the M25 Motorway is circa 2.3 km (1.4 miles) to the west
- > Junction 26 of the M25 Motorway is circa 3.0 km (1.9 miles) to the east