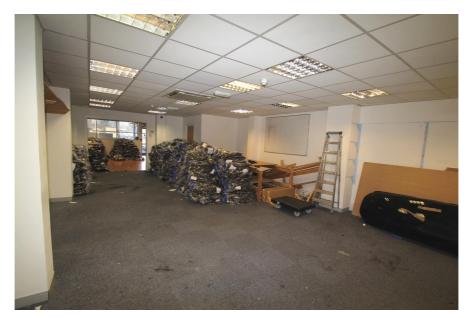

#### **Property Description**

The property comprises a modern mid-terrace industrial warehouse building with ancillary offices.

The property has an eaves height of 7.13 metres (23 feet), which provides for a substantial mezzanine storage level without significantly compromising the warehouse accommodation.

The office accommodation is arranged over ground & first floors, with access at each level to the warehouse.

There are generous kitchen and WC facilities on both floors.

In front of the property there is a large forecourt for loading and parking for circa 15 cars.