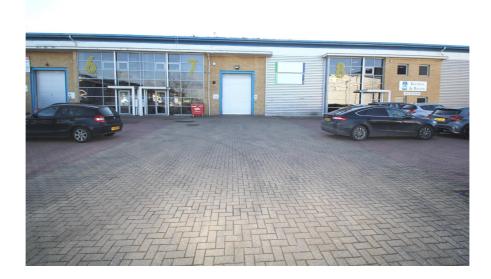

### Unit 7, The IO Centre Lea Road,

#### **WALTHAM ABBEY, EN9 1AS**

#### **Property Location**

The IO Centre is located on the most southern end of Lea Road in Waltham Abbey, an established commercial location only 2.3 kilometres (1.4 miles) to the east of Junction 25 on the M25.