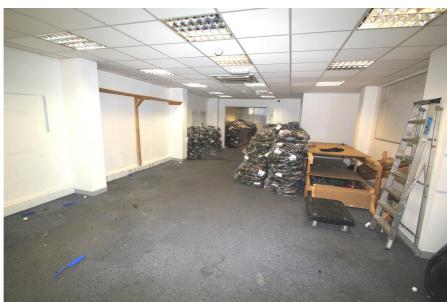

#### **Property Description**

The property comprises a modern mid-terrace industrial warehouse building with ancillary offices.

The property has an eaves height of 7.13 metres (23 feet), which provides for a substantial mezzanine storage level without significantly compromising the warehouse accommodation.

The office accommodation is arranged over ground & first floors, with access at each level to the warehouse.

There are generous kitchen and WC facilities on both floors.

In front of the property there is a large forecourt for loading and parking for circa 15 cars.