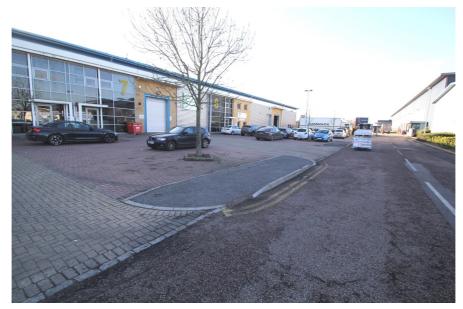

#### **Property Location**

The IO Centre is located on the most southern end of Lea Road in Waltham Abbey, an established commercial location only 2.3 kilometres (1.4 miles) to the east of Junction 25 on the M25.

The property is circa 29 kilometres (18 miles) north of central London,

The road communications are outstanding. From Junction 25 of the M25 Motorway; to the east the M11 is only 13 kilometres (8 miles) distant and to the west, the A1(M) and M1 are 16 kilometres (10 miles) and 27 kilometres (17 miles) distant, respectively.