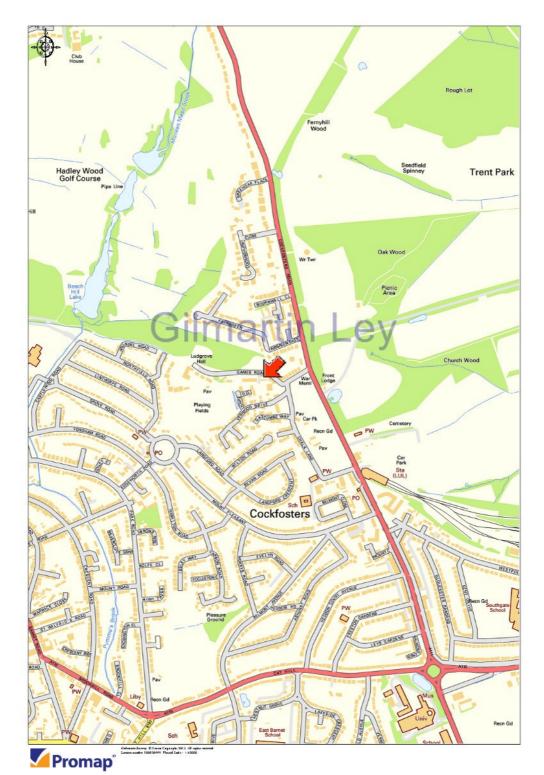

#### **Property Location**

The property is located in the affluent north London suburb of Cockfosters just south of Hadley Wood and west of Trent Park, which is situated at the eastern end of Games Road, close to the intersection with Chalk Lane, a turning off the A111 Cockfosters Road. Cockfosters Road occupies a host of cafes, restaurants, banks, pubs and independent retailers.

The location benefits from excellent road and rail transport communications.

Cockfosters London Underground Station (Piccadilly Line) is less than 0.5 kilometres (0.3 miles) to the south east, providing services into King's Cross & St Pancras International Station, with a journey time of 26 minutes.