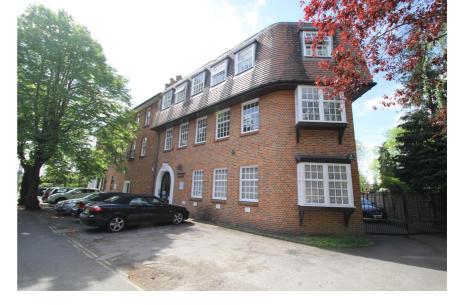

### New lease available on flexible terms

Ground Floor Woodgate 2 - 8 Games Road, Cockfosters, BARNET, EN4 9HN

Area Net Internal Area: 91 sq.m. (981 sq.ft.)

#### **Property Description**

The offices are arranged entirely at ground floor level of a character three storey Georgian style office building.

The accommodation is arranged to provide one general open plan office area and three private offices.