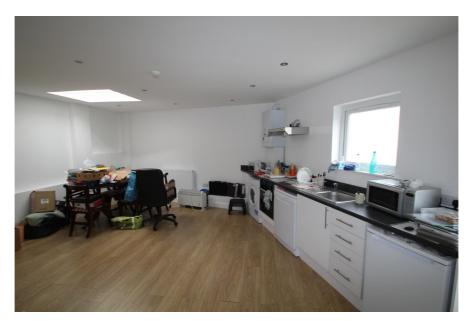

#### **Property Description**

The property comprises a prominent mid-terraced, freehold building with retail (A2 Use) on the ground floor and residential upper parts.

The ground floor is to be sold with the benefit of vacant possession and is currently arranged to form two distinct areas; the front section is the retailing area / accountant's office and the rear is arranged to form residential accommodation. The property has been recently refurbished to a high standard. Subject to obtaining the necessary planning consents, there is potential to separate the rear section of the ground floor and create a self contained residential flat with an entrance from the rear of the property.

#### Accommodation

| Accommodation | Area sq.m. | Area sq.ft. | Comments |
|---------------|------------|-------------|----------|
| Shop / Office | 80.50      | 866         |          |
| Store Room    | 22.10      | 237         |          |
| Rear Studio   | 25.50      | 274         |          |