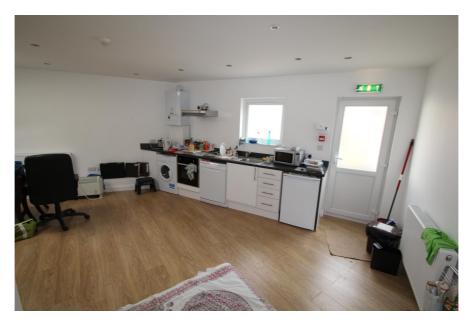

#### **Property Description**

The property comprises a prominent mid-terraced, freehold building with retail (A2 Use) on the ground floor and residential upper parts.

The ground floor is to be sold with the benefit of vacant possession and is currently arranged to form two distinct areas; the front section is the retailing area / accountant's office and the rear is arranged to form residential accommodation. The property has been recently refurbished to a high standard. Subject to obtaining the necessary planning consents, there is potential to separate the rear section of the ground floor and create a self contained residential flat with an entrance from the rear of the property.

#### Accommodation

| Accommodation | Area sq.m. | Area sq.ft. | Comments |
|---------------|------------|-------------|----------|
| Shop / Office | 80.50      | 866         |          |
| Store Room    | 22.10      | 237         |          |
| Rear Studio   | 25.50      | 274         |          |