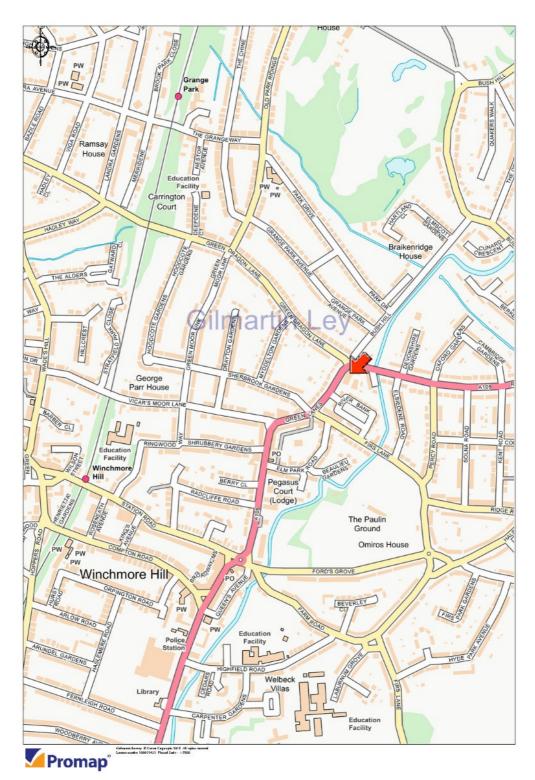

#### **Property Location**

The property occupies a prominent position at the northern end of Green Lanes (A105) at the junction with Green Dragon Lane and Ridge Avenue, in the affluent north London suburb of Winchmore Hill.

The location has excellent communication links. Winchmore Hill Mainline Station is 0.75 km (0.47 miles) to the south west of the property, which provides frequent direct services to London Moorgate Station (with a journey time of 28 minutes) and Finsbury Park Station (with a journey time of 15 minutes).

Green Lanes is a major bus route and there are several bus services (including the 125, 329, N29), which stop in the immediate vicinity of the property.

| 2017 Rateable Value     | £24500.00                                                                                                                                                               |
|-------------------------|-------------------------------------------------------------------------------------------------------------------------------------------------------------------------|
| Estimated Rates Payable | £11760 per annum                                                                                                                                                        |
| Service Charge p.a.     | TBC                                                                                                                                                                     |
| Terms                   | Freehold interest with vacant possession of ground floor and subject to a 999 year long leasehold on the upper parts from 25th December 2012, at a ground rent of £200. |
|                         | The property has not been elected for VAT.                                                                                                                              |
| Legal Fees:             | Each party is to bear its own legal fees                                                                                                                                |
| Local Authority:        | London Borough of Enfield                                                                                                                                               |
| Viewings:               | By prior appointment with Gilmartin Ley, telephone 020 8882 0111                                                                                                        |
| Further information at: | http://www.gilmartinley.co.uk/properties/26170<br>Long lease relating to residential upper parts<br>Energy Performance Certificate<br>Plan - Ground Floor               |
| Last Updated:           | 14 Jan 2020                                                                                                                                                             |