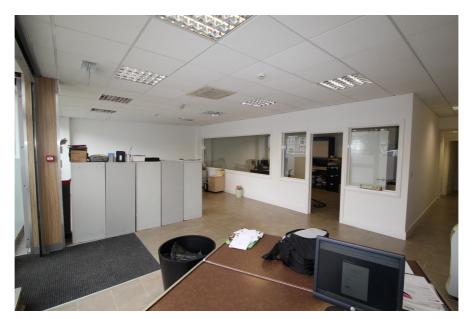

#### **Property Description**

The property comprises a prominent mid-terraced, freehold building with retail (A2 Use) on the ground floor and residential upper parts.

The ground floor is to be sold with the benefit of vacant possession and is currently arranged to form two distinct areas; the front section is the retailing area / accountant's office and the rear is arranged to form residential accommodation. The property has been recently refurbished to a high standard. Subject to obtaining the necessary planning consents, there is potential to separate the rear section of the ground floor and create a self contained residential flat with an entrance from the rear of the property.

#### Accommodation

| Accommodation | Area sq.m. | Area sq.ft. | Comments |
|---------------|------------|-------------|----------|
| Shop / Office | 80.50      | 866         |          |
| Store Room    | 22.10      | 237         |          |
| Rear Studio   | 25.50      | 274         |          |