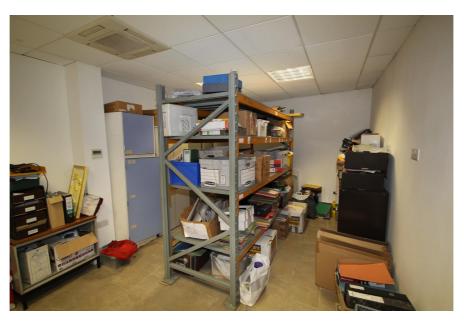

#### **Property Description**

The property comprises a prominent mid-terraced, freehold building with retail (A2 Use) on the ground floor and residential upper parts.

The ground floor is to be sold with the benefit of vacant possession and is currently arranged to form two distinct areas; the front section is the retailing area / accountant's office and the rear is arranged to form residential accommodation. The property has been recently refurbished to a high standard. Subject to obtaining the necessary planning consents, there is potential to separate the rear section of the ground floor and create a self contained residential flat with an entrance from the rear of the property.

#### Accommodation

| Accommodation | Area sq.m. | Area sq.ft. | Comments |
|---------------|------------|-------------|----------|
| Shop / Office | 80.50      | 866         |          |
| Store Room    | 22.10      | 237         |          |
| Rear Studio   | 25.50      | 274         |          |