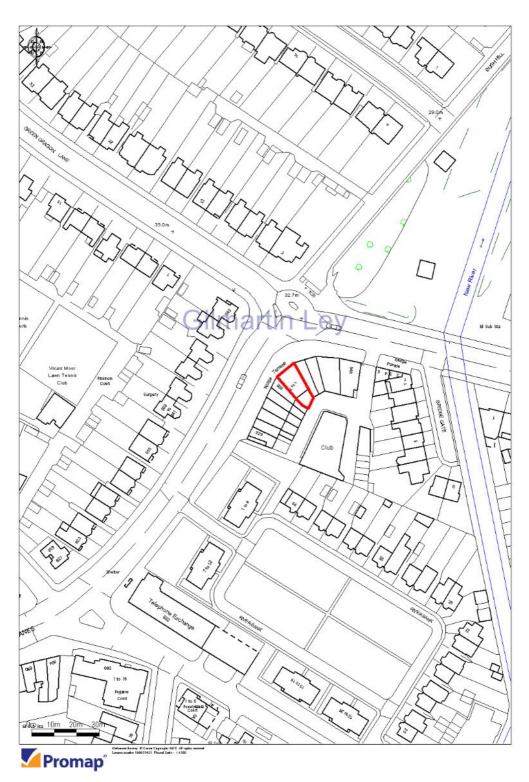

#### **Property Location**

The property occupies a prominent position at the northern end of Green Lanes (A105) at the junction with Green Dragon Lane and Ridge Avenue, in the affluent north London suburb of Winchmore Hill.