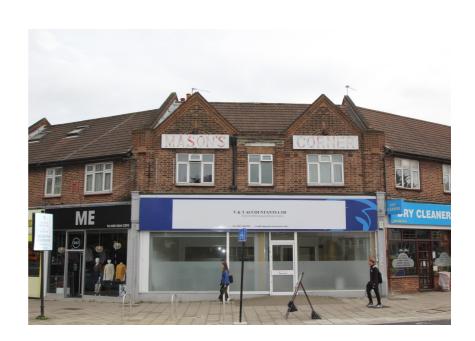

#### **Property Description**

The property comprises a prominent mid-terraced, freehold building with retail (A2 Use) on the ground floor and residential upper parts.

The ground floor is to be sold with the benefit of vacant possession and is currently arranged to form two distinct areas; the front section is the retailing area / accountant's office and the rear is arranged to form residential accommodation. The property has been recently refurbished to a high standard. Subject to obtaining the necessary planning consents, there is potential to separate the rear section of the ground floor and create a self contained residential flat with an entrance from the rear of the property.

#### **Property Location**

The property occupies a prominent position at the northern end of Green Lanes (A105) at the junction with Green Dragon Lane and Ridge Avenue, in the affluent north London suburb of Winchmore Hill.