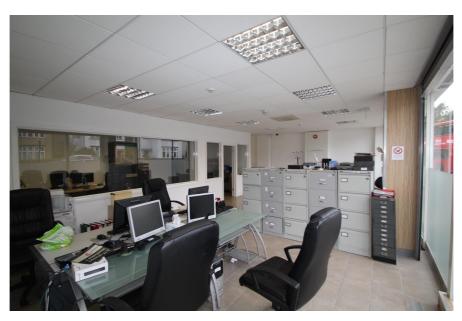

#### **Property Description**

The property comprises a prominent mid-terraced, freehold building with retail (A2 Use) on the ground floor and residential upper parts.

The ground floor is to be sold with the benefit of vacant possession and is currently arranged to form two distinct areas; the front section is the retailing area / accountant's office and the rear is arranged to form residential accommodation. The property has been recently refurbished to a high standard. Subject to obtaining the necessary planning consents, there is potential to separate the rear section of the ground floor and create a self contained residential flat with an entrance from the rear of the property.

#### Accommodation

| Accommodation | Area sq.m. | Area sq.ft. | Comments |
|---------------|------------|-------------|----------|
| Shop / Office | 80.50      | 866         |          |
| Store Room    | 22.10      | 237         |          |
| Rear Studio   | 25.50      | 274         |          |