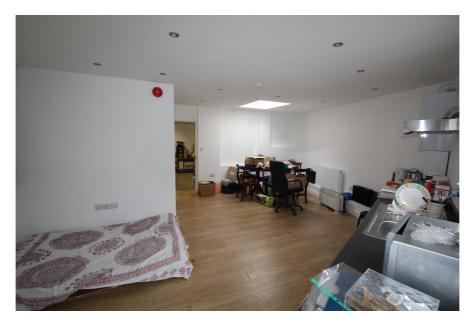

#### **Property Description**

The property comprises a prominent mid-terraced, freehold building with retail (A2 Use) on the ground floor and residential upper parts.

The ground floor is to be sold with the benefit of vacant possession and is currently arranged to form two distinct areas; the front section is the retailing area / accountant's office and the rear is arranged to form residential accommodation. The property has been recently refurbished to a high standard. Subject to obtaining the necessary planning consents, there is potential to separate the rear section of the ground floor and create a self contained residential flat with an entrance from the rear of the property.

#### Accommodation

| Accommodation | Area sq.m. | Area sq.ft. | Comments |
|---------------|------------|-------------|----------|
| Shop / Office | 80.50      | 866         |          |
| Store Room    | 22.10      | 237         |          |
| Rear Studio   | 25.50      | 274         |          |