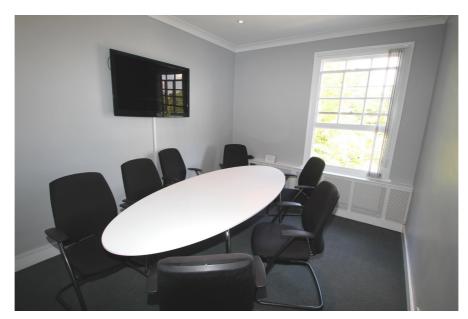

#### Rent

£22,400 per annum (approx. £1,867 monthly) subject to contract

The office comprises the second floor level of a 1980's three storey Georgian style office building.

The accommodation is currently arranged as a mix of larger open plan office suites and private office rooms. The offices also benefit from a modern reception and waiting area and board room.

Assignment of existing 5 year lease, expiring December 2021

| Accommodation    | Area sq.m. | Area sq.ft. | Comments |
|------------------|------------|-------------|----------|
| 5 x Office Rooms | 77.01      | 828         |          |
| Boardroom        | 11.65      | 125         |          |
| Reception Area   | 14.19      | 152         |          |
| Kitchen          | 4.34       | 46          |          |