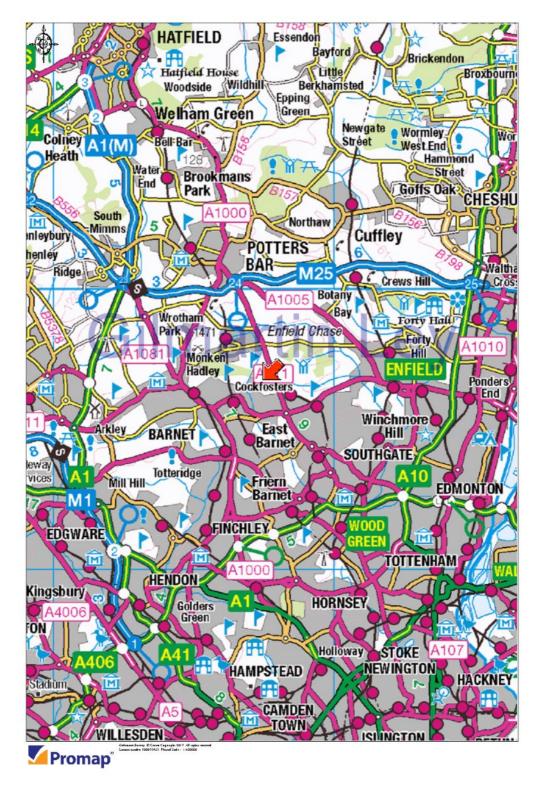

### **Property Location**

The property is located in the affluent north London suburb of Cockfosters just south of Hadley Wood and west of Trent Park, which is situated at the eastern end of Games Road, close to the intersection with Chalk Lane, a turning off the A111 Cockfosters Road. Cockfosters Road occupies a host of cafes, restaurants, banks, pubs and independent retailers.

The location benefits from excellent road and rail transport communications.

Cockfosters London Underground Station (Piccadilly Line) is less than 0.5 kilometres (0.3 miles) to the south east, providing services into King's Cross & St Pancras International Station, with a journey time of 26 minutes.

Junction 24 of the M25 is circa 3.5 kilometres (2.2 miles) to the north of the property.

**2017 Rateable Value** £16000.00

Estimated Rates Payable £6816 per annum

**Service Charge p.a.** Estimated to be £4,061.44 for 2017 calculated as 16.7% of expenditure items relating