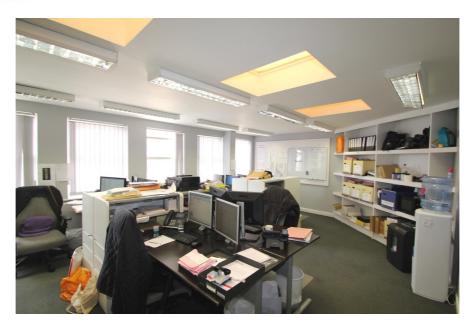

#### Rent

£22,400 per annum (approx. £1,867 monthly) subject to contract

The office comprises the second floor level of a 1980's three storey Georgian style office building.

The accommodation is currently arranged as a mix of larger open plan office suites and private office rooms. The offices also benefit from a modern reception and waiting area and board room.

The subject space has been recently refurbished to a high standard and benefits from; air conditioning, gas central heating, private kitchen and use of communal WC facilities. There are 3 demised car parking spaces within the private car park.