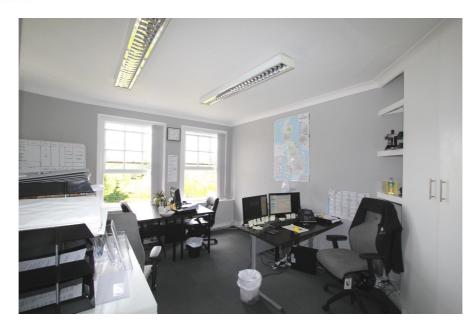

#### Rent

£22,400 per annum (approx. £1,867 monthly) subject to contract

The office comprises the second floor level of a 1980's three storey Georgian style office building.

The accommodation is currently arranged as a mix of larger open plan office suites and private office rooms. The offices also benefit from a modern reception and waiting area and board room.

The subject space has been recently refurbished to a high standard and benefits from; air conditioning, gas central heating, private kitchen and use of communal WC facilities. There are 3 demised car parking spaces within the private car park.

- > Newly refurbished office accommodation
- > Assignment of 5 year lease commencing 3rd November 2016.
- > Tenant only break clause at the end of the third year of the Term on 6 months notice
- > 3 private car parking spaces
- > Affluent North London location
- > Tranquil & picturesque setting