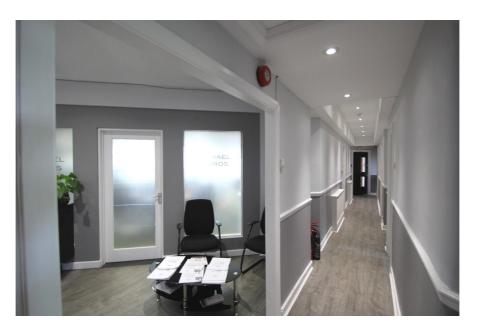

#### Rent

£22,400 per annum (approx. £1,867 monthly) subject to contract

The office comprises the second floor level of a 1980's three storey Georgian style office building.

The accommodation is currently arranged as a mix of larger open plan office suites and private office rooms. The offices also benefit from a modern reception and waiting area and board room.

The subject space has been recently refurbished to a high standard and benefits from; air conditioning, gas central heating, private kitchen and use of communal WC facilities. There are 3 demised car parking spaces within the private car park.