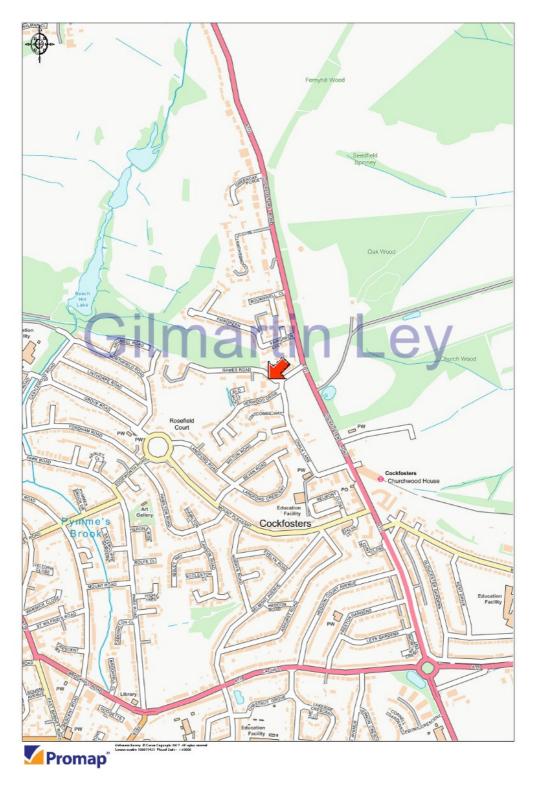

### **Property Location**

The property is located in the affluent north London suburb of Cockfosters just south of Hadley Wood and west of Trent Park, which is situated at the eastern end of Games Road, close to the intersection with Chalk Lane, a turning off the A111 Cockfosters Road. Cockfosters Road occupies a host of cafes, restaurants, banks, pubs and independent retailers.

The location benefits from excellent road and rail transport communications.

Cockfosters London Underground Station (Piccadilly Line) is less than 0.5 kilometres (0.3 miles) to the south east, providing services into King's Cross & St Pancras International Station, with a journey time of 26 minutes.

Junction 24 of the M25 is circa 3.5 kilometres (2.2 miles) to the north of the property.

**2017 Rateable Value** £16000.00

Estimated Rates Payable £6816 per annum

**Service Charge p.a.** Estimated to be £4,061.44 for 2017 calculated as 16.7% of expenditure items relating