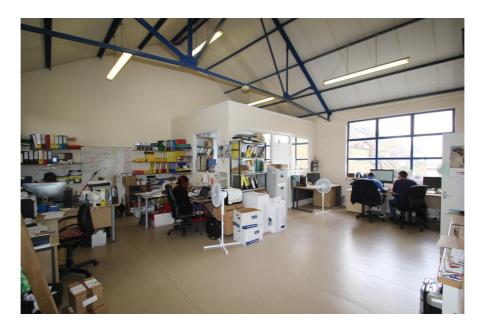

#### **Property Description**

The subject property comprises a self contained studio / office / workshop unit arranged over ground & first floors and is suitable for a variety of uses.

The ground floor is currently used as a workshop and for storage.

The first floor is predominantly open plan with two partitioned offices, kitchen and WC facilities.

The property has gas-fired central heating throughout and some comfort cooling.

- > Well-presented office / studio / light industrial space suitable for a variety of uses
- > Potential to install loading door or glazed bi-fold door 2.59 metres (wide) x 3.28 metres (high)
- > Gas central heating
- > Part comfort cooling
- > WC and kitchen facilities
- > Security roller shutters