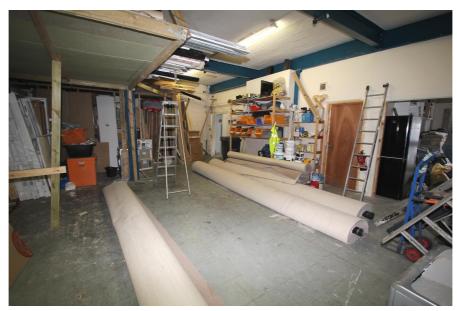

#### **Property Description**

The subject property comprises a self contained studio / office / workshop unit arranged over ground & first floors and is suitable for a variety of uses.

The ground floor is currently used as a workshop and for storage.