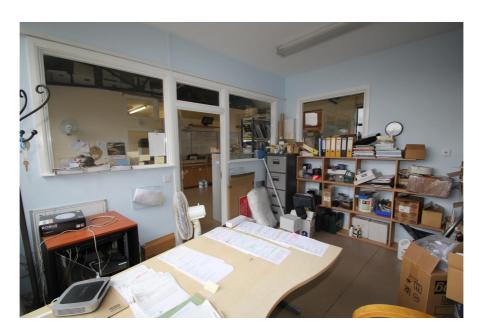

#### **Property Description**

The subject property comprises a self contained studio / office / workshop unit arranged over ground & first floors and is suitable for a variety of uses.

The ground floor is currently used as a workshop and for storage.

The first floor is predominantly open plan with two partitioned offices, kitchen and WC facilities.

The property has gas-fired central heating throughout and some comfort cooling.

- > Well-presented office / studio / light industrial space suitable for a variety of uses
- > Potential to install loading door or glazed bi-fold door 2.59 metres (wide) x 3.28 metres (high)
- > Gas central heating
- > Part comfort cooling
- > WC and kitchen facilities
- > Security roller shutters