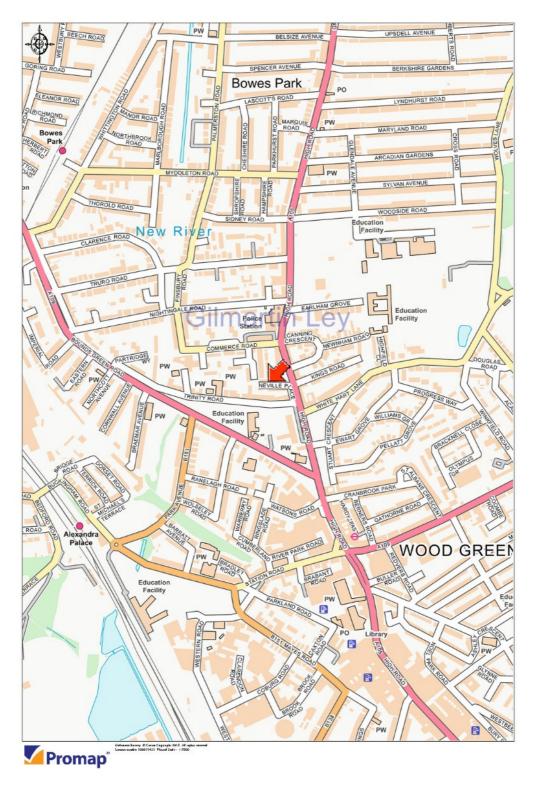

#### **Property Location**

The property is situated on the north side of Neville Road which runs west from Wood Green High Road (A105).

Communications to the property are excellent; Wood Green London Underground Station is less than 500 metres to the south of the property, providing easy access to Central London and a journey time to Kings Cross Station of only 13 minutes.

Alexandra Palace Railway Station which is 750 metres to the south-west provides services to London Moorgate Station with a journey time of around 20 minutes.

https://www.gilmartinley.co.uk/properties/for-sale/offices-b1/wood-green/london/n22/25849