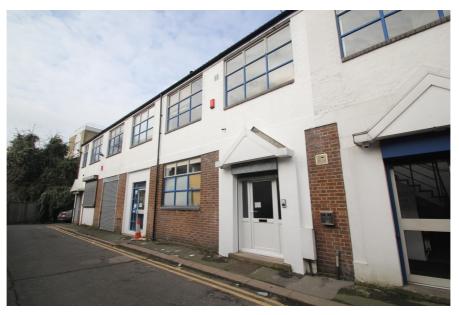

### Unit 3 Neville Place,

### **LONDON, N22 8HX**

#### **Property Description**

The subject property comprises a self contained studio / office / workshop unit arranged over ground & first floors and is suitable for a variety of uses.

The ground floor is currently used as a workshop and for storage.

The first floor is predominantly open plan with two partitioned offices, kitchen and WC facilities.

The property has gas-fired central heating throughout and some comfort cooling.

- > Well-presented office / studio / light industrial space suitable for a variety of uses
- > Potential to install loading door or glazed bi-fold door 2.59 metres (wide) x 3.28 metres (high)
- > Gas central heating
- > Part comfort cooling
- > WC and kitchen facilities
- > Security roller shutters