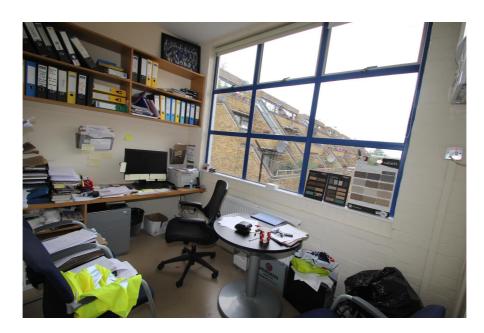

#### **Property Description**

The subject property comprises a self contained studio / office / workshop unit arranged over ground & first floors and is suitable for a variety of uses.

The ground floor is currently used as a workshop and for storage.

The first floor is predominantly open plan with two partitioned offices, kitchen and WC facilities.

The property has gas-fired central heating throughout and some comfort cooling.

- > Well-presented office / studio / light industrial space suitable for a variety of uses
- > Potential to install loading door or glazed bi-fold door 2.59 metres (wide) x 3.28 metres (high)
- > Gas central heating
- > Part comfort cooling
- > WC and kitchen facilities
- > Security roller shutters