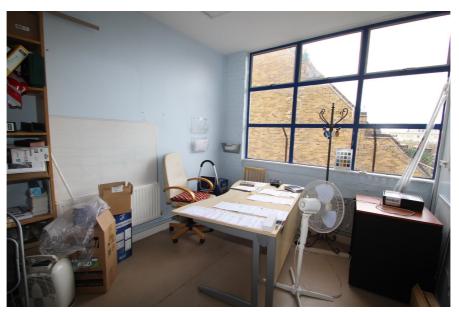

#### **Property Description**

The subject property comprises a self contained studio / office / workshop unit arranged over ground & first floors and is suitable for a variety of uses.

The ground floor is currently used as a workshop and for storage.

The first floor is predominantly open plan with two partitioned offices, kitchen and WC facilities.

The property has gas-fired central heating throughout and some comfort cooling.

- > Well-presented office / studio / light industrial space suitable for a variety of uses
- > Potential to install loading door or glazed bi-fold door 2.59 metres (wide) x 3.28 metres (high)
- > Gas central heating
- > Part comfort cooling
- > WC and kitchen facilities
- > Security roller shutters