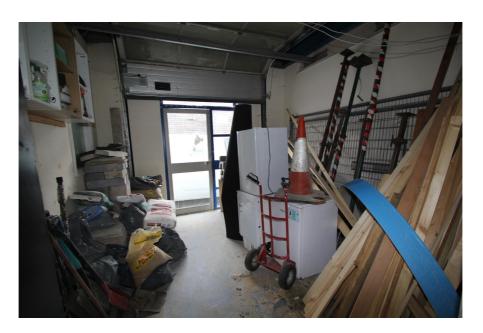

#### **Property Description**

The subject property comprises a self contained studio / office / workshop unit arranged over ground & first floors and is suitable for a variety of uses.

The ground floor is currently used as a workshop and for storage.