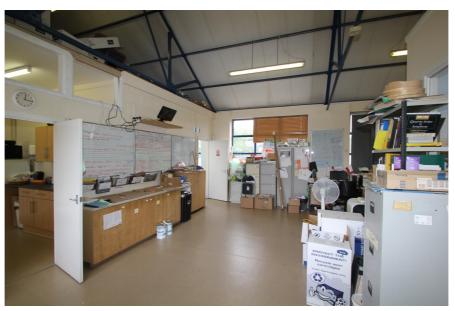

#### **Property Description**

The subject property comprises a self contained studio / office / workshop unit arranged over ground & first floors and is suitable for a variety of uses.

The ground floor is currently used as a workshop and for storage.

The first floor is predominantly open plan with two partitioned offices, kitchen and WC facilities.

The property has gas-fired central heating throughout and some comfort cooling.

- > Well-presented office / studio / light industrial space suitable for a variety of uses
- > Potential to install loading door or glazed bi-fold door 2.59 metres (wide) x 3.28 metres (high)
- > Gas central heating
- > Part comfort cooling
- > WC and kitchen facilities
- > Security roller shutters