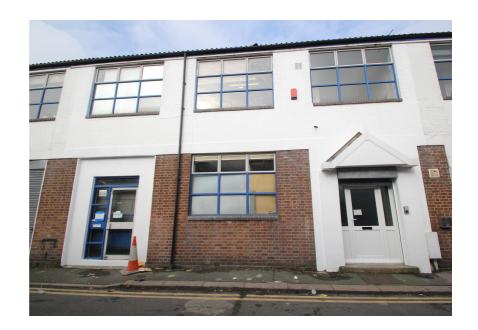

### Unit 3 Neville Place,

### **LONDON, N22 8HX**

#### **Property Description**

The subject property comprises a self contained studio / office / workshop unit arranged over ground & first floors and is suitable for a variety of uses.

The ground floor is currently used as a workshop and for storage.

The first floor is predominantly open plan with two partitioned offices, kitchen and WC facilities.

The property has gas-fired central heating throughout and some comfort cooling.

- > Well-presented office / studio / light industrial space suitable for a variety of uses
- > Potential to install loading door or glazed bi-fold door 2.59 metres (wide) x 3.28 metres (high)
- > Gas central heating
- > Part comfort cooling
- > WC and kitchen facilities
- > Security roller shutters