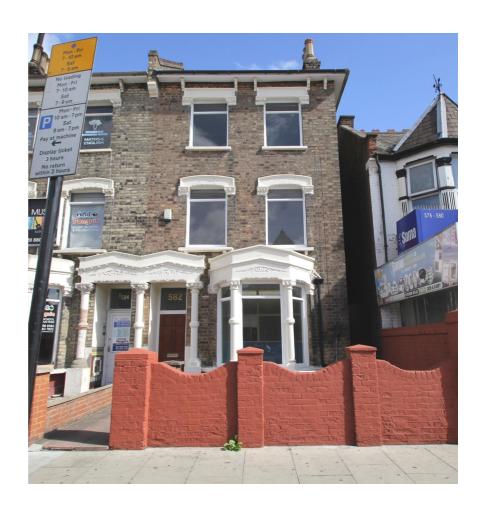

### 582 Green Lanes, Haringay, LONDON, N8 0RP

#### **Property Description**

The property comprises a semi-detached Victorian three storey property with office accommodation over three floors, which was previously occupied by a solicitors practice.

The property benefits from; kitchen, shower, gas central heating, carpeted and laminate flooring with WC facilities at each level.

The building is set behind a shallow forecourt and there is a private side pedestrian access extending along the south flank elevation, which leads to a private rear yard.