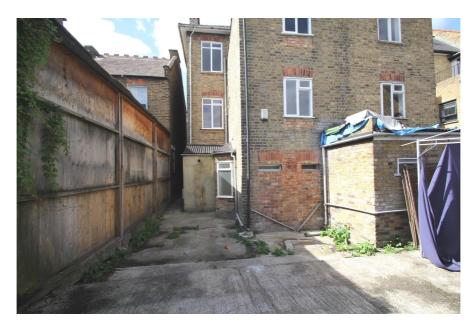

The property benefits from; kitchen, shower, gas central heating, carpeted and laminate flooring with WC facilities at each level.

The building is set behind a shallow forecourt and there is a private side pedestrian access extending along the south flank elevation, which leads to a private rear yard.