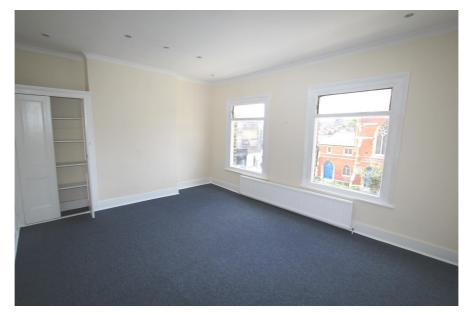

#### **Property Description**

The property comprises a semi-detached Victorian three storey property with office accommodation over three floors, which was previously occupied by a solicitors practice.

The property benefits from; kitchen, shower, gas central heating, carpeted and laminate flooring with WC facilities at each level.

The building is set behind a shallow forecourt and there is a private side pedestrian access extending along the south flank elevation, which leads to a private rear yard.