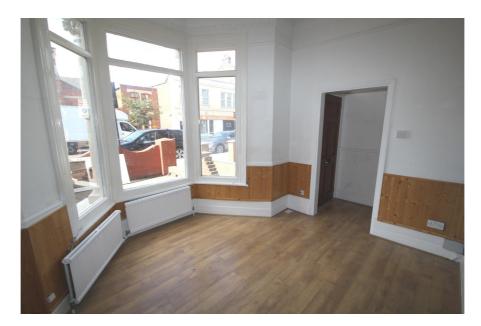

#### **Property Description**

The property comprises a semi-detached Victorian three storey property with office accommodation over three floors, which was previously occupied by a solicitors practice.

The property benefits from; kitchen, shower, gas central heating, carpeted and laminate flooring with WC facilities at each level.

The building is set behind a shallow forecourt and there is a private side pedestrian access extending along the south flank elevation, which leads to a private rear yard.

#### **Property Location**

The property is located on the east side of Green Lanes just south of Colina Road in Harringay, North London. Green Lanes (A105) is a principal north-south route through North London and is occupied generally by traditional linear retail parades with flats above and offices.