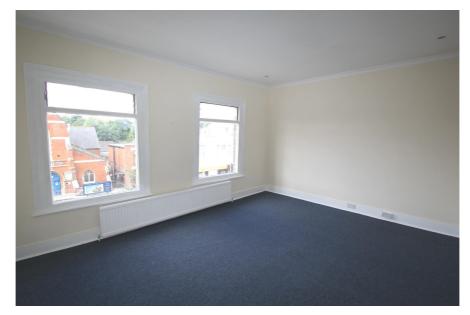

#### **Property Description**

The property comprises a semi-detached Victorian three storey property with office accommodation over three floors, which was previously occupied by a solicitors practice.

The property benefits from; kitchen, shower, gas central heating, carpeted and laminate flooring with WC facilities at each level.

The building is set behind a shallow forecourt and there is a private side pedestrian access extending along the south flank elevation, which leads to a private rear yard.

#### **Property Location**

The property is located on the east side of Green Lanes just south of Colina Road in Harringay, North London. Green Lanes (A105) is a principal north-south route through North London and is occupied generally by traditional linear retail parades with flats above and offices.