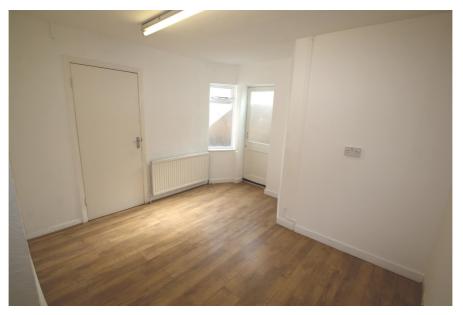

#### **Property Description**

The property comprises a semi-detached Victorian three storey property with office accommodation over three floors, which was previously occupied by a solicitors practice.

The property benefits from; kitchen, shower, gas central heating, carpeted and laminate flooring with WC facilities at each level.

The building is set behind a shallow forecourt and there is a private side pedestrian access extending along the south flank elevation, which leads to a private rear yard.