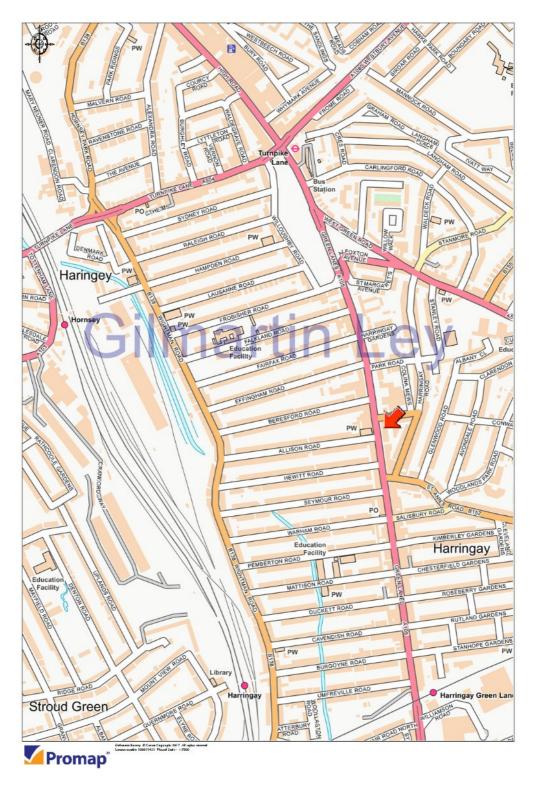

#### **Property Location**

The property is located on the east side of Green Lanes just south of Colina Road in Harringay, North London. Green Lanes (A105) is a principal north-south route through North London and is occupied generally by traditional linear retail parades with flats above and offices.

The property benefits from excellent transport communications, with several bus services, which run along Green Lanes and having no less than four Railway Stations/London Underground Stations within a half mile radius of the property.

Turnpike Lane Underground Station (Piccadilly Line) and Haringey Green Lanes Railway Station (London Overground) are equidistant from the property (half a mile to the North and South respectively). The latter provides frequent services to Seven sisters (Victoria Line) and Barking to the east, and Westbound services to Richmond and Hampstead via Gospel Oak. Hornsey and Haringey National Railway Stations are both half a mile from the property (North West and South West Respectively) and provide frequent southbound services into Finsbury Park Station (circa 8 minutes travel time) and London Moorgate (circa 19 minutes travel time).