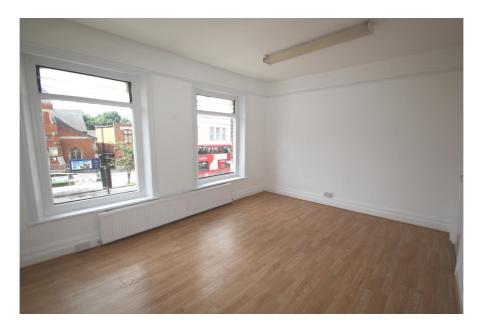

#### **Property Description**

The property comprises a semi-detached Victorian three storey property with office accommodation over three floors, which was previously occupied by a solicitors practice.

The property benefits from; kitchen, shower, gas central heating, carpeted and laminate flooring with WC facilities at each level.

The building is set behind a shallow forecourt and there is a private side pedestrian access extending along the south flank elevation, which leads to a private rear yard.

#### **Property Location**

The property is located on the east side of Green Lanes just south of Colina Road in Harringay, North London. Green Lanes (A105) is a principal north-south route through North London and is occupied generally by traditional linear retail parades with flats above and offices.