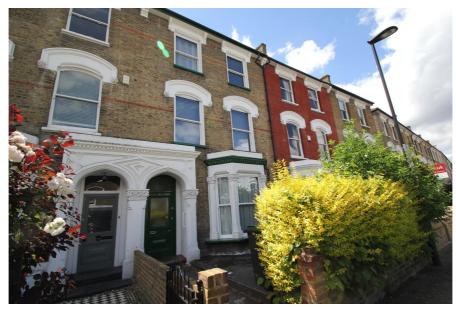

### 31 Lancaster Road, Stroud Green, LONDON, N4 4PJ

### **Property Description**

The property is a mid-terraced, late Victorian house arranged as an HMO over ground, first and second floors. Internally the property has been arranged as a combination of flats and bedsitting rooms which can be summarised as follows:

Our ref: 25831

Section 21 notices served seeking vacant possession

The subject property is located on the west side of Lancaster Road approximately 100 metres north of the junction with Upper Tollington Park.