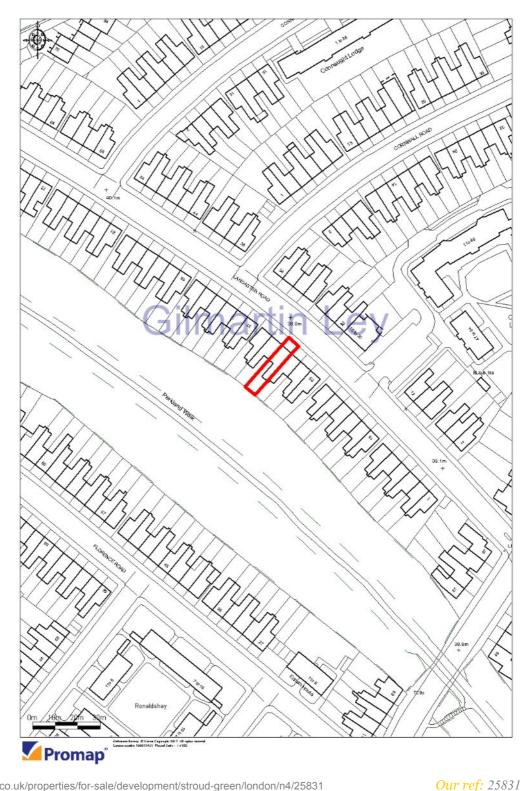

Our ref: 25831

Section 21 notices served seeking vacant possession

The subject property is located on the west side of Lancaster Road approximately 100 metres north of the junction with Upper Tollington Park.