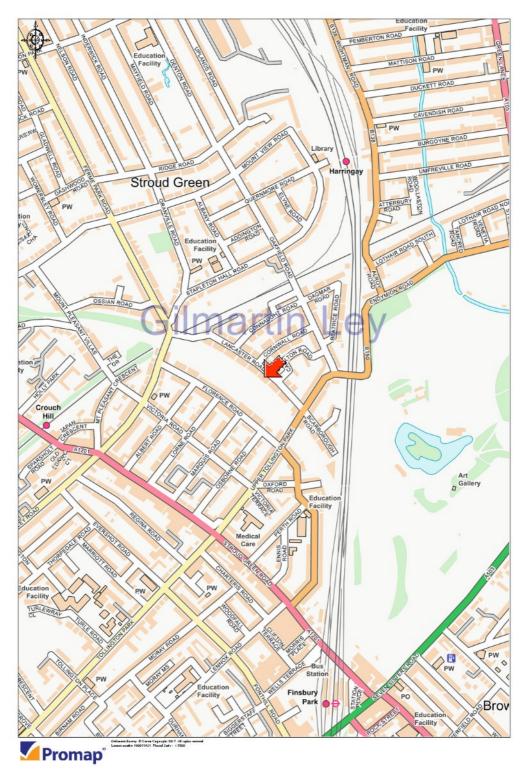

The property is situated in a well established residential location within easy reach of the vibrant and bustling Stroud Green Road, which provides an abundance of local amenities including an excellent selection of cafes, bars and restaurants.

There is easy access to green open spaces with being situated Finsbury Park less than 300 metres to the east.

The location has superb transport and communication links. Finsbury Park Railway and London Underground Station (Great Northern, Victoria and Piccadilly Lines) is 0.8 kilometres (0.50 miles) to the south of the property and provides frequent services into the City of London (Moorgate Station) with a journey time of 12 minutes and into the West End (Oxford Circus Station) with a journey time of 9 minutes. In addition, Crouch Hill Station (Overground Line) is 0.57 kilometres (0.35 miles) to the west of the property and number of bus services with popular destinations operate from Finsbury Park including the No 29 to Trafalgar Square, the No 19 to Knightsbridge and Sloane Square, the No 4 to Waterloo, the 153 to Moorgate, and the 236 to Dalston & Hackney Wick.