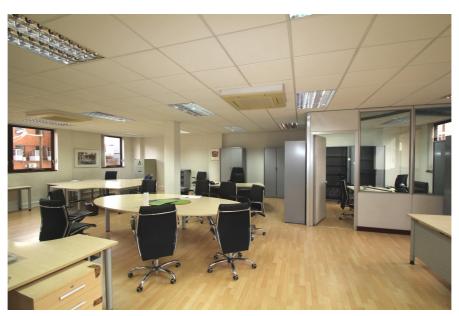

#### **Property Description**

The property comprises of self contained, part first floor offices, consisting of a predominantly open-plan offices, a single partitioned office and modern kitchen facilities.

The offices are in good & modern decorative order, benefitting from air conditioning, suspended ceilings, recessed lighting, 8 person passenger lift, gas central heating and double glazing. Externally, there is provision for 3 x car parking spaces within the secure undercroft parking area.