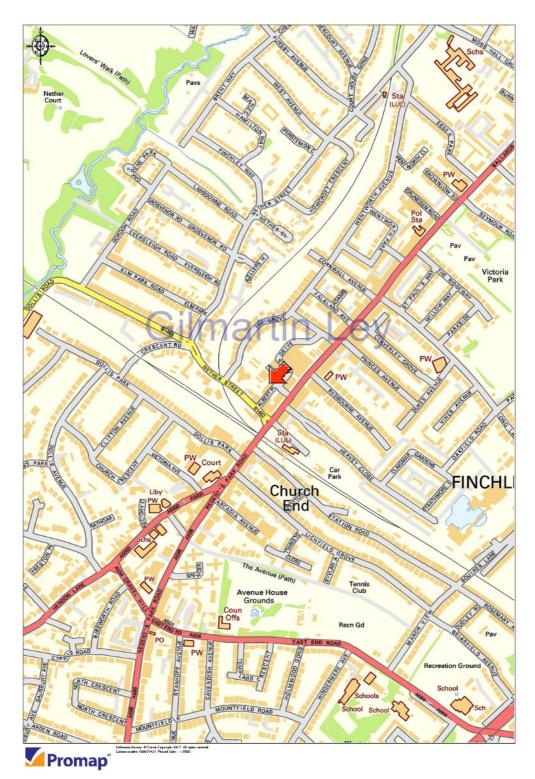

#### **Property Location**

The property is located on the north west side of Albert Place, a quiet turning off of Nether Street and Ballards Lane, via Popes Drive, just north of the intersection between Ballards Lane, Nether Street and Regents Park Road.

Finchley Central is a desirable place to live & work and the location provides an abundance of leisure, shopping, entertainment, pubs and bars. Occupiers in the immediate vicinity include; Barclays, HSBC, Costa Coffee, Tesco, Dreams and Greggs, as well as many independently run shops, cafes and restaurants.

Finchley Central Underground Station (Northern Line) is less than 200m South East of the property. This provides frequent southbound services to Bank Station with a travel time 27 minutes and Charing Cross Station with a travel time 23 minutes. There are regular northbound services to High Barnet Station with a travel time 10 minutes and Mill Hill East Station with a travel time 3 minutes. Ballards Lane is a major bus route along which there are numerous services running at frequent intervals. There is easy access to main road communications including the North Circular Road (A406), M1 motorway, A1 and A41.