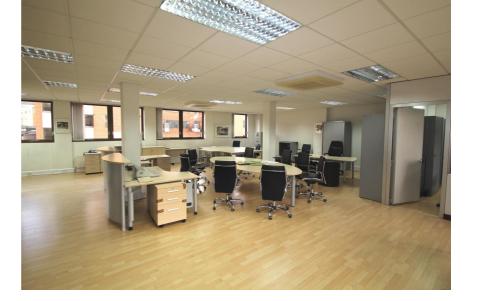

#### **Property Description**

The property comprises of self contained, part first floor offices, consisting of a predominantly open-plan offices, a single partitioned office and modern kitchen facilities.

The offices are in good & modern decorative order, benefitting from air conditioning, suspended ceilings, recessed lighting, 8 person passenger lift, gas central heating and double glazing. Externally, there is provision for 3 x car parking spaces within the secure undercroft parking area.