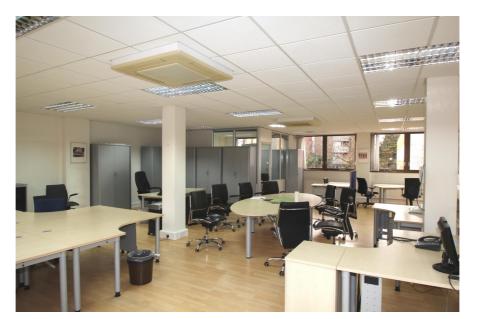

#### **Property Description**

The property comprises of self contained, part first floor offices, consisting of a predominantly open-plan offices, a single partitioned office and modern kitchen facilities.

The offices are in good & modern decorative order, benefitting from air conditioning, suspended ceilings, recessed lighting, 8 person passenger lift, gas central heating and double glazing. Externally, there is provision for 3 x car parking spaces within the secure undercroft parking area.