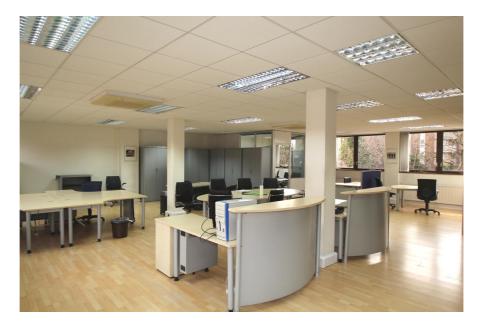

#### **Property Description**

The property comprises of self contained, part first floor offices, consisting of a predominantly open-plan offices, a single partitioned office and modern kitchen facilities.

The offices are in good & modern decorative order, benefitting from air conditioning, suspended ceilings, recessed lighting, 8 person passenger lift, gas central heating and double glazing. Externally, there is provision for 3 x car parking spaces within the secure undercroft parking area.