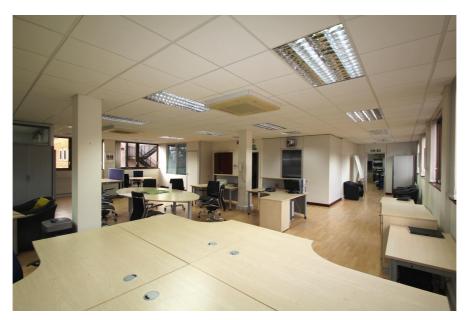

#### **Property Description**

The property comprises of self contained, part first floor offices, consisting of a predominantly open-plan offices, a single partitioned office and modern kitchen facilities.

The offices are in good & modern decorative order, benefitting from air conditioning, suspended ceilings, recessed lighting, 8 person passenger lift, gas central heating and double glazing. Externally, there is provision for 3 x car parking spaces within the secure undercroft parking area.