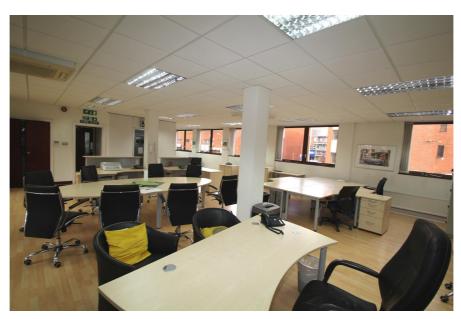

#### **Property Description**

The property comprises of self contained, part first floor offices, consisting of a predominantly open-plan offices, a single partitioned office and modern kitchen facilities.

The offices are in good & modern decorative order, benefitting from air conditioning, suspended ceilings, recessed lighting, 8 person passenger lift, gas central heating and double glazing. Externally, there is provision for 3 x car parking spaces within the secure undercroft parking area.