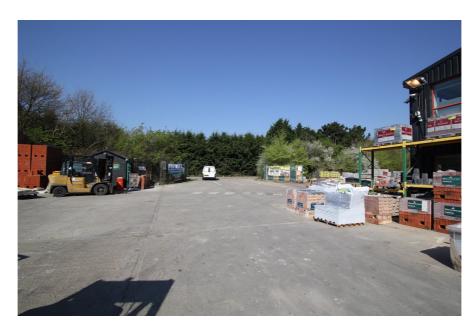

#### **Property Description**

The entire property is let to Travis Perkins (Properties) Ltd at a passing rent of £89,500 p.a. on a fully repairing lease with circa 6 years remaining.

The modern steel portal frame warehouse has a gross internal area of 10,125 sq.ft. In addition, there is a concrete-surfaced yard of 53,600 sq ft.

The warehouse was constructed in the late 1990s and has an eaves height of 5.78 m (19 ft), comprises two separate warehousing areas, a ground floor sales display & trade counter area and first floor office accommodation above.

The property features security flood lighting, CCTV and secure perimeter fencing.

A capacity study shows that (subject to planning consent) the site has capacity to provide 53 extra care apartments with communal facilities or 17 detached three/four bedroom houses. Other development options may also be possible. The drawings are available to download from our website.