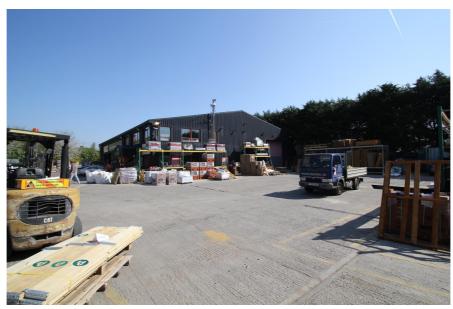

#### **Property Description**

The entire property is let to Travis Perkins (Properties) Ltd at a passing rent of £89,500 p.a. on a fully repairing lease with circa 6 years remaining.

The modern steel portal frame warehouse has a gross internal area of 10,125 sq.ft. In addition, there is a concrete-surfaced yard of 53,600 sq ft.

The warehouse was constructed in the late 1990s and has an eaves height of 5.78 m (19 ft), comprises two separate warehousing areas, a ground floor sales display & trade counter area and first floor office accommodation above.

The property features security flood lighting, CCTV and secure perimeter fencing.

A capacity study shows that (subject to planning consent) the site has capacity to provide 53 extra care apartments with communal facilities or 17 detached three/four bedroom houses. Other development options may also be possible. The drawings are available to download from our website.

Travis Perkins

The following the filter of the filter of

https://www.gilmartinley.co.uk/properties/for-sale/investment/essex/essex/cm14/25446

Tel: +44 (0)20 8882 0111

Email: comms@gilmartinley.co.uk

1.58 acre site with development potential