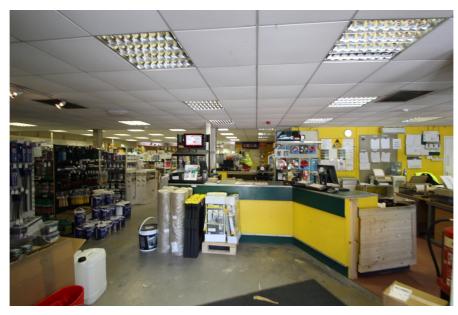

The warehouse was constructed in the late 1990s and has an eaves height of 5.78 m (19 ft), comprises two separate warehousing areas, a ground floor sales display & trade counter area and first floor office accommodation above.