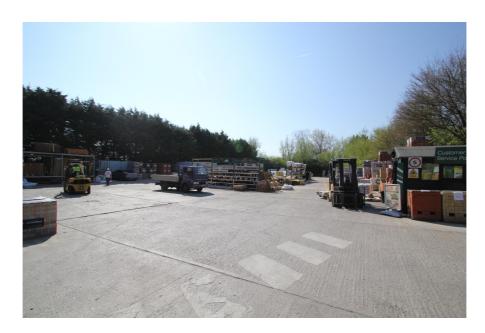

#### **Property Description**

The entire property is let to Travis Perkins (Properties) Ltd at a passing rent of £89,500 p.a. on a fully repairing lease with circa 6 years remaining.

The modern steel portal frame warehouse has a gross internal area of 10,125 sq.ft. In addition, there is a concrete-surfaced yard of 53,600 sq ft.

The property features security flood lighting, CCTV and secure perimeter fencing.

A capacity study shows that (subject to planning consent) the site has capacity to provide 53 extra care apartments with communal facilities or 17 detached three/four bedroom houses. Other development options may also be possible. The drawings are available to download from our website.

#### Accommodation

| Accommodation                  | Area sq.m. | Area sq.ft. | Comments |
|--------------------------------|------------|-------------|----------|
| Grd: Trade Counter & Warehouse | 794.25     | 8,549       | GIA      |
| 1st: Offices                   | 146.46     | 1,576       | GIA      |
| Concrete surfaced secure yard  | 4,980      | 53,604      |          |