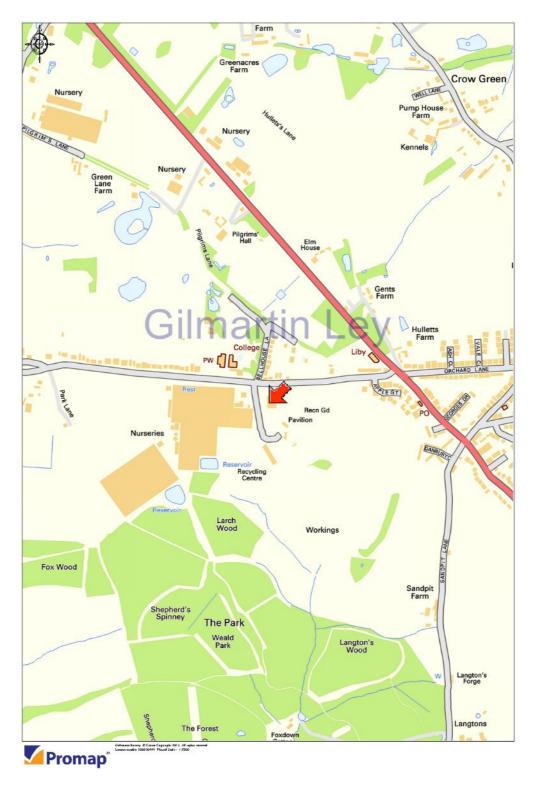

#### **Property Location**

The property is located 32 kilometres (20 miles) north-east of Central London, 64 kilometres (40 miles) south of Cambridge and 3.2 kilometres (2 miles) north-west of Brentwood town centre.

The property is situated on Coxtie Green Road, 0.4 kilometres (0.25 miles) west of the junction with Ongar Road (A128).

Junction 28 of the M25 and Junction 28 of the A12 are 2.8 kilometres (1.75 miles) to the south of the property.

Brentwood is a desirable commuter town with a thriving shopping area / high street. The journey time from Brentwood to London Liverpool Street is only 35 minutes.

The property is situated in a predominantly residential area with other nearby uses including a cricket club, a school, nurseries, farms and a recycling centre.

There are several small industrial estates closer to the town centre on the Ongar Road.

Weald Country Park is located 0.4 kilometres (0.25 miles) to the south and Bentley Golf Course & Weald Park Golf Course are approximately 1.2 kilometres (0.75 miles) to the north and west respectively.