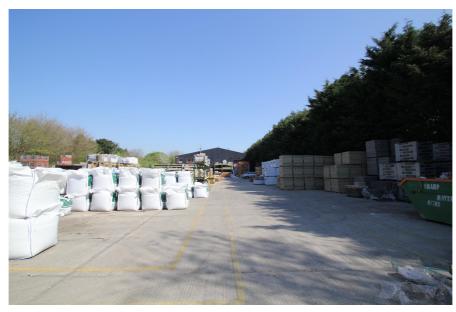

#### **Property Description**

The entire property is let to Travis Perkins (Properties) Ltd at a passing rent of £89,500 p.a. on a fully repairing lease with circa 6 years remaining.

The modern steel portal frame warehouse has a gross internal area of 10,125 sq.ft. In addition, there is a concrete-surfaced yard of 53,600 sq ft.

#### Accommodation

| Accommodation                  | Area sq.m. | Area sq.ft. | Comments |
|--------------------------------|------------|-------------|----------|
| Grd: Trade Counter & Warehouse | 794.25     | 8,549       | GIA      |
| 1st: Offices                   | 146.46     | 1,576       | GIA      |
| Concrete surfaced secure yard  | 4,980      | 53,604      |          |