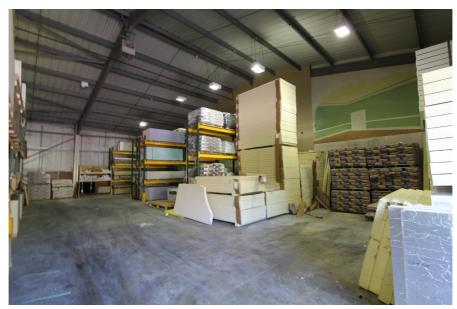

#### **Property Description**

The entire property is let to Travis Perkins (Properties) Ltd at a passing rent of £89,500 p.a. on a fully repairing lease with circa 6 years remaining.

The modern steel portal frame warehouse has a gross internal area of 10,125 sq.ft. In addition, there is a concrete-surfaced yard of 53,600 sq ft.

The warehouse was constructed in the late 1990s and has an eaves height of 5.78 m (19 ft), comprises two separate warehousing areas, a ground floor sales display & trade counter area and first floor office accommodation above.

#### Accommodation

| Accommodation                  | Area sq.m. | Area sq.ft. | Comments |
|--------------------------------|------------|-------------|----------|
| Grd: Trade Counter & Warehouse | 794.25     | 8,549       | GIA      |
| 1st: Offices                   | 146.46     | 1,576       | GIA      |
| Concrete surfaced secure yard  | 4,980      | 53,604      |          |