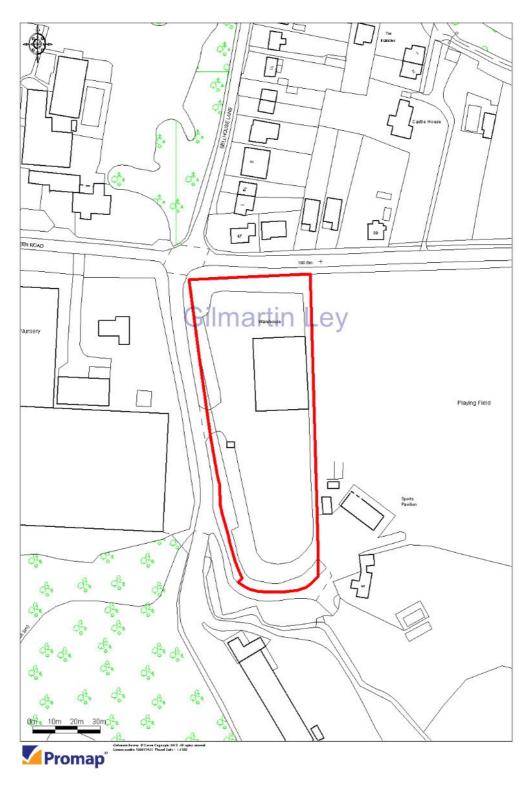

1.58 acre site with development potential

#### **Area**

Site Area: 6,402 sq.m. (68,911 sq.ft.)

#### **Property Description**

The entire property is let to Travis Perkins (Properties) Ltd at a passing rent of £89,500 p.a. on a fully repairing lease with circa 6 years remaining.

The modern steel portal frame warehouse has a gross internal area of 10,125 sq.ft. In addition, there is a concrete-surfaced yard of 53,600 sq ft.

The warehouse was constructed in the late 1990s and has an eaves height of 5.78 m (19 ft), comprises two separate warehousing areas, a ground floor sales display & trade counter area and first floor office accommodation above.

The property features security flood lighting, CCTV and secure perimeter fencing.

A capacity study shows that (subject to planning consent) the site has capacity to provide 53 extra care apartments with communal facilities or 17 detached three/four bedroom houses. Other development options may also be possible. The drawings are available to download from our website.

- > Bids requested by midday Tuesday 27th February 2018
- > Freehold
- > Site of 1.58 acres with development potential
- > Highly reversionary with rent review in March 2019
- > Approximately 6 years unexpired on FRI lease
- > Prestigious commuter belt location
- > 10,125 square feet of built space
- > Eaves height 5.78 m (19 ft). Height to apex 7.51 m (25 ft)

#### Accommodation

| Accommodation                  | Area sq.m. | Area sq.ft. | Comments |
|--------------------------------|------------|-------------|----------|
| Grd: Trade Counter & Warehouse | 794.25     | 8,549       | GIA      |
| 1st: Offices                   | 146.46     | 1,576       | GIA      |
| Concrete surfaced secure yard  | 4,980      | 53,604      |          |

The property is situated on Coxtie Green Road, 0.4 kilometres (0.25 miles) west of the junction with Ongar Road (A128).

Junction 28 of the M25 and Junction 28 of the A12 are 2.8 kilometres (1.75 miles) to the south of the property.