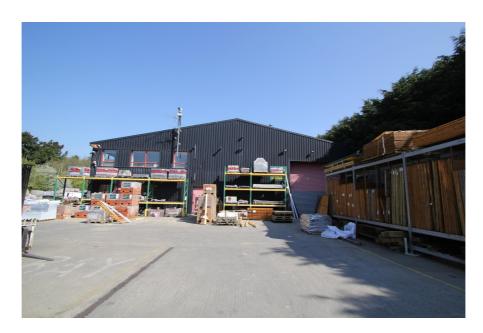

#### **Property Description**

The entire property is let to Travis Perkins (Properties) Ltd at a passing rent of £89,500 p.a. on a fully repairing lease with circa 6 years remaining.

The modern steel portal frame warehouse has a gross internal area of 10,125 sq.ft. In addition, there is a concrete-surfaced yard of 53,600 sq ft.

The warehouse was constructed in the late 1990s and has an eaves height of 5.78 m (19 ft), comprises two separate warehousing areas, a ground floor sales display & trade counter area and first floor office accommodation above.

The property features security flood lighting, CCTV and secure perimeter fencing.

A capacity study shows that (subject to planning consent) the site has capacity to provide 53 extra care apartments with communal facilities or 17 detached three/four bedroom houses. Other development options may also be possible. The drawings are available to download from our website.