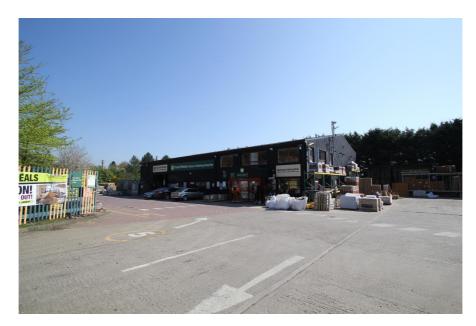

#### **Property Description**

The entire property is let to Travis Perkins (Properties) Ltd at a passing rent of £89,500 p.a. on a fully repairing lease with circa 6 years remaining.

The modern steel portal frame warehouse has a gross internal area of 10,125 sq.ft. In addition, there is a concrete-surfaced yard of 53,600 sq ft.

The warehouse was constructed in the late 1990s and has an eaves height of 5.78 m (19 ft), comprises two separate warehousing areas, a ground floor sales display & trade counter area and first floor office accommodation above.

Travis Perkins

The following the filter of the filter of

https://www.gilmartinley.co.uk/properties/for-sale/investment/essex/essex/cm14/25446

Tel: +44 (0)20 8882 0111

Email: comms@gilmartinley.co.uk

1.58 acre site with development potential