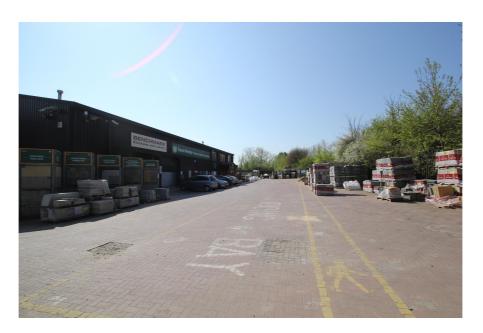

#### **Property Description**

The entire property is let to Travis Perkins (Properties) Ltd at a passing rent of £89,500 p.a. on a fully repairing lease with circa 6 years remaining.

The modern steel portal frame warehouse has a gross internal area of 10,125 sq.ft. In addition, there is a concrete-surfaced yard of 53,600 sq ft.

The property features security flood lighting, CCTV and secure perimeter fencing.

A capacity study shows that (subject to planning consent) the site has capacity to provide 53 extra care apartments with communal facilities or 17 detached three/four bedroom houses. Other development options may also be possible. The drawings are available to download from our website.

- > Bids requested by midday Tuesday 27th February 2018
- > Freehold
- > Site of 1.58 acres with development potential
- > Highly reversionary with rent review in March 2019
- > Approximately 6 years unexpired on FRI lease
- > Prestigious commuter belt location
- > 10,125 square feet of built space
- > Eaves height 5.78 m (19 ft). Height to apex 7.51 m (25 ft)