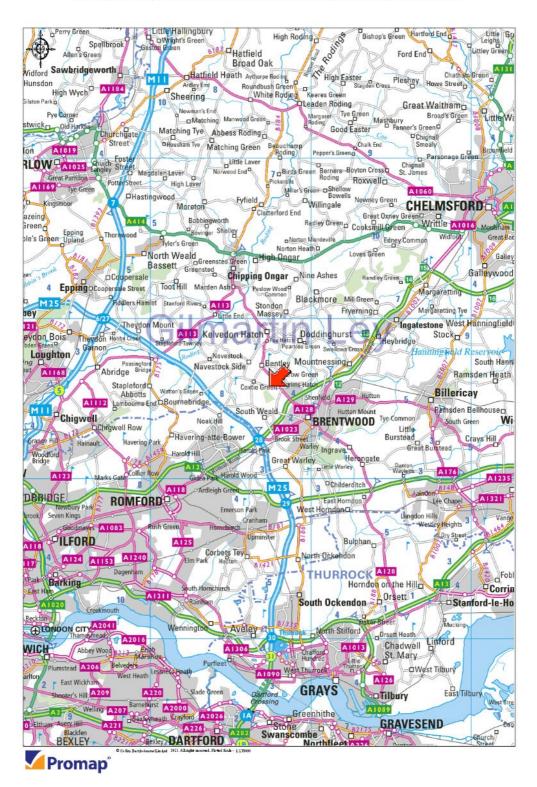

#### **Property Location**

The property is located 32 kilometres (20 miles) north-east of Central London, 64 kilometres (40 miles) south of Cambridge and 3.2 kilometres (2 miles) north-west of Brentwood town centre.

The property is situated on Coxtie Green Road, 0.4 kilometres (0.25 miles) west of the junction with Ongar Road (A128).

Junction 28 of the M25 and Junction 28 of the A12 are 2.8 kilometres (1.75 miles) to the south of the property.