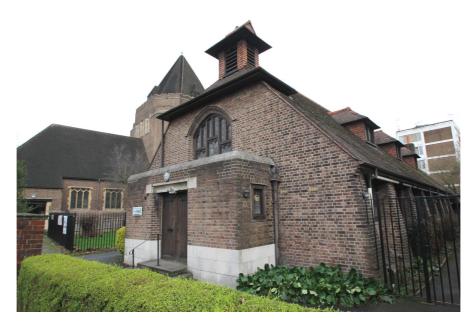

#### **Property Location**

The property is situated at the northern end of West Heath Drive, just south of its junction with North End Road, in the heart of the affluent area of Golders Green. Directly to the north of the property is Golders Green Parish Church and to the south and opposite to the west are residential properties. Further to the north, on North End Road and Golders Green Road there is a mixture of retail shops and eateries including household names such as Starbucks Coffee, Caffè Nero, Sainsburys Local and Halifax Bank.

The property is situated in an excellent location from the perspective of public transport communications, only 130m south-east of Golders Green Underground Station, providing a journey time to London Kings Cross and St Pancras International Station of 14mins. Furthermore there are numerous bus services which run very close to the property.