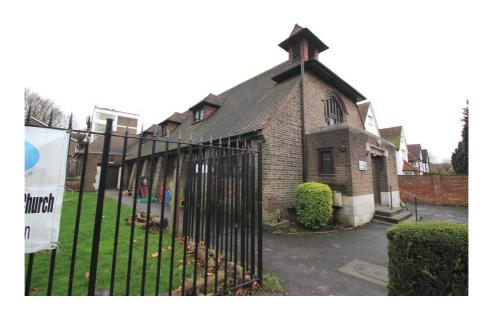

#### Golders Green Parish Church Hall West Heath Drive,

#### **Property Description**

The property comprises a predominantly single storey purpose built Church Hall with ancillary rooms. It was last used as a day nursery and for other D1 community uses.

The property is currently configured to provide: a large main hall, secondary hall, stage area, office room, kitchen, main entrance lobby, garden lobby, separate male and female WC facilities, externally accessed basement room and additional WC facility to the rear of the property.

#### **Property Location**

The property is situated at the northern end of West Heath Drive, just south of its junction with North End Road, in the heart of the affluent area of Golders Green. Directly to the north of the property is Golders Green Parish Church and to the south and opposite to the west are residential properties. Further to the north, on North End Road and Golders Green Road there is a mixture of retail shops and eateries including household names such as Starbucks Coffee, Caffè Nero, Sainsburys Local and Halifax Bank.