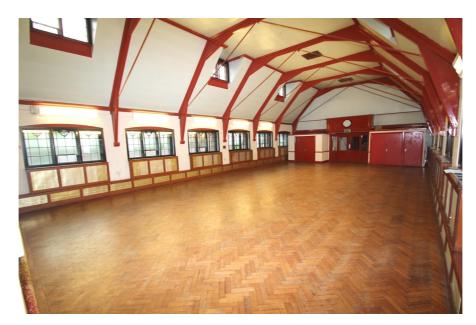

#### **Property Description**

The property comprises a predominantly single storey purpose built Church Hall with ancillary rooms. It was last used as a day nursery and for other D1 community uses.

The property is currently configured to provide: a large main hall, secondary hall, stage area, office room, kitchen, main entrance lobby, garden lobby, separate male and female WC facilities, externally accessed basement room and additional WC facility to the rear of the property.

The property is in good condition and benefits from: parquet flooring (except the kitchen, which has quarry tiles), secondary glazing to the windows in the main hall, which creates a quiet and tranquil environment, gas-fired central heating throughout and a fire alarm with networked sensors throughout the property.