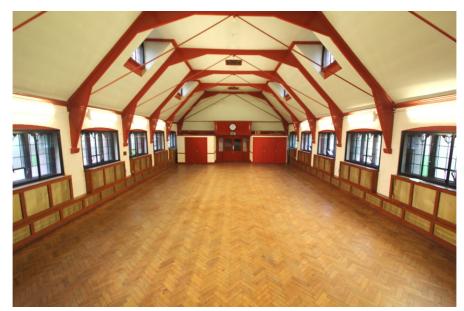

#### **Property Description**

The property comprises a predominantly single storey purpose built Church Hall with ancillary rooms. It was last used as a day nursery and for other D1 community uses.

The property is currently configured to provide: a large main hall, secondary hall, stage area, office room, kitchen, main entrance lobby, garden lobby, separate male and female WC facilities, externally accessed basement room and additional WC facility to the rear of the property.

The property is in good condition and benefits from: parquet flooring (except the kitchen, which has quarry tiles), secondary glazing to the windows in the main hall, which creates a quiet and tranquil environment, gas-fired central heating throughout and a fire alarm with networked sensors throughout the property.

https://www.gilmartinley.co.uk/properties/to-rent/d1/golders-green/london/nw11/25440

Our ref: 25440

Tel: +44 (0)20 8882 0111 Email: comms@gilmartinley.co.uk

Ideally suited for use as a nursery school

| Accommodation | Area sq.m. | Area sq.ft. | Comments |
|---------------|------------|-------------|----------|
| Main hall     | 156.66     | 1,686       |          |
| Small hall    | 44.88      | 483         |          |
| Kitchen       | 18.25      | 196         |          |
| Office        | 9.92       | 106         |          |
| Stage area    | 25.43      | 273         |          |
| Garden lobby  | 8.12       | 87          |          |
| Basement      | 9.62       | 103         |          |