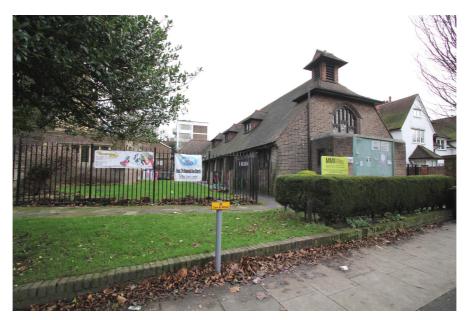

#### **Property Description**

The property comprises a predominantly single storey purpose built Church Hall with ancillary rooms. It was last used as a day nursery and for other D1 community uses.

The property is currently configured to provide: a large main hall, secondary hall, stage area, office room, kitchen, main entrance lobby, garden lobby, separate male and female WC facilities, externally accessed basement room and additional WC facility to the rear of the property.

#### **Property Location**

The property is situated at the northern end of West Heath Drive, just south of its junction with North End Road, in the heart of the affluent area of Golders Green. Directly to the north of the property is Golders Green Parish Church and to the south and opposite to the west are residential properties. Further to the north, on North End Road and Golders Green Road there is a mixture of retail shops and eateries including household names such as Starbucks Coffee, Caffè Nero, Sainsburys Local and Halifax Bank.