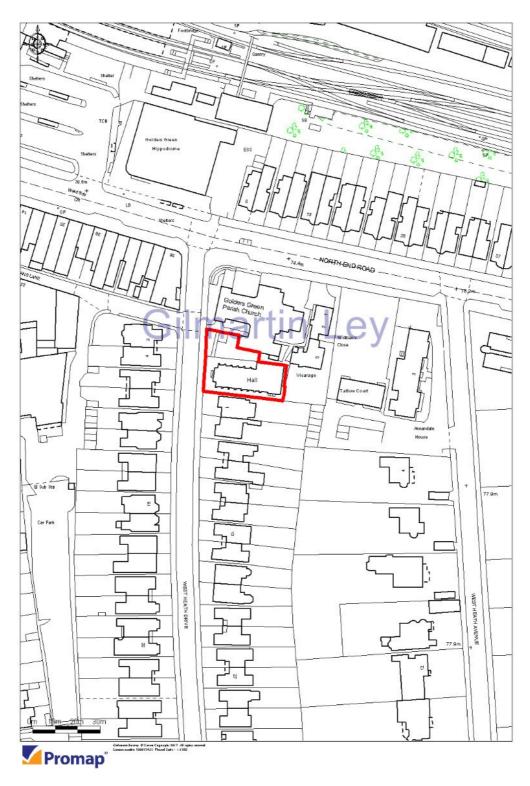

The property also benefits from a large garden to the side measuring 19 x 13 metres at its widest points. The garden area is secured by metal railings.

- > Please confirm or make your offers for the subject property in writing by 5pm on Thursday 19th October 2017
- > D1 Use Ideal property for a nursery school
- > Affluent North London Location
- > Gross internal area of 302.26 sq m (3,253 sq ft) excluding basement room
- > Site area: 0.18 acres
- > New fully repairing and insuring lease available
- > Generous garden / outside space

#### **Property Location**

The property is situated at the northern end of West Heath Drive, just south of its junction with North End Road, in the heart of the affluent area of Golders Green. Directly to the north of the property is Golders Green Parish Church and to the south and opposite to the west are residential properties. Further to the north, on North End Road and Golders Green Road there is a mixture of retail shops and eateries including household names such as Starbucks Coffee, Caffè Nero, Sainsburys Local and Halifax Bank.