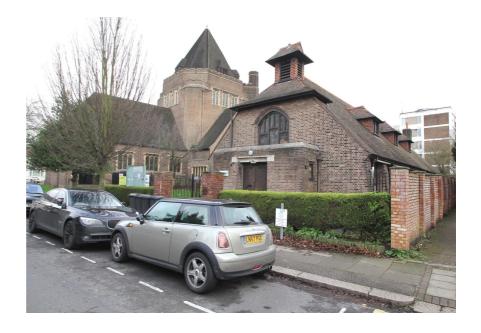

#### **Property Description**

The property comprises a predominantly single storey purpose built Church Hall with ancillary rooms. It was last used as a day nursery and for other D1 community uses.

The property is currently configured to provide: a large main hall, secondary hall, stage area, office room, kitchen, main entrance lobby, garden lobby, separate male and female WC facilities, externally accessed basement room and additional WC facility to the rear of the property.

The property is in good condition and benefits from: parquet flooring (except the kitchen, which has quarry tiles), secondary glazing to the windows in the main hall, which creates a quiet and tranquil environment, gas-fired central heating throughout and a fire alarm with networked sensors throughout the property.

#### **Property Location**

The property is situated at the northern end of West Heath Drive, just south of its junction with North End Road, in the heart of the affluent area of Golders Green. Directly to the north of the property is Golders Green Parish Church and to the south and opposite to the west are residential properties. Further to the north, on North End Road and Golders Green Road there is a mixture of retail shops and eateries including household names such as Starbucks Coffee, Caffè Nero, Sainsburys Local and Halifax Bank.