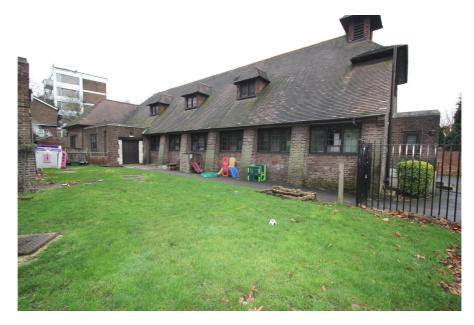

#### **Property Description**

The property comprises a predominantly single storey purpose built Church Hall with ancillary rooms. It was last used as a day nursery and for other D1 community uses.

The property is currently configured to provide: a large main hall, secondary hall, stage area, office room, kitchen, main entrance lobby, garden lobby, separate male and female WC facilities, externally accessed basement room and additional WC facility to the rear of the property.

The property is in good condition and benefits from: parquet flooring (except the kitchen, which has quarry tiles), secondary glazing to the windows in the main hall, which creates a quiet and tranquil environment, gas-fired central heating throughout and a fire alarm with networked sensors throughout the property.

The property also benefits from a large garden to the side measuring 19 x 13 metres at its widest points. The garden area is secured by metal railings.

- > Please confirm or make your offers for the subject property in writing by 5pm on Thursday 19th October 2017
- > D1 Use Ideal property for a nursery school
- > Affluent North London Location
- > Gross internal area of 302.26 sq m (3,253 sq ft) excluding basement room
- > Site area: 0.18 acres
- > New fully repairing and insuring lease available
- > Generous garden / outside space