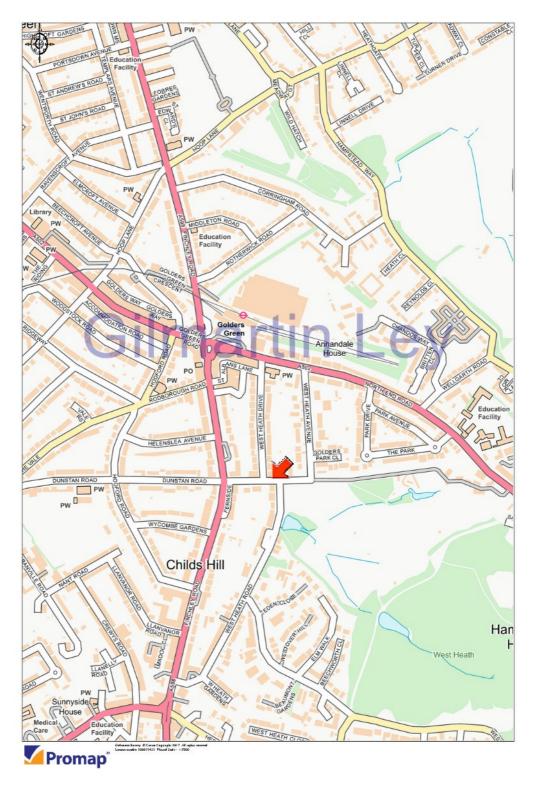

#### **Property Location**

The property is situated at the northern end of West Heath Drive, just south of its junction with North End Road, in the heart of the affluent area of Golders Green. Directly to the north of the property is Golders Green Parish Church and to the south and opposite to the west are residential properties. Further to the north, on North End Road and Golders Green Road there is a mixture of retail shops and eateries including household names such as Starbucks Coffee, Caffè Nero, Sainsburys Local and Halifax Bank.

The property is situated in an excellent location from the perspective of public transport communications, only 130m south-east of Golders Green Underground Station, providing a journey time to London Kings Cross and St Pancras International Station of 14mins. Furthermore there are numerous bus services which run very close to the property.