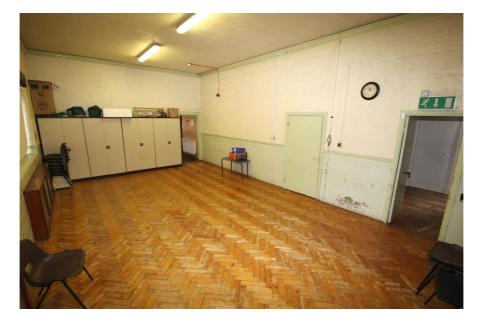

#### **Property Description**

The property comprises a predominantly single storey purpose built Church Hall with ancillary rooms. It was last used as a day nursery and for other D1 community uses.

The property is currently configured to provide: a large main hall, secondary hall, stage area, office room, kitchen, main entrance lobby, garden lobby, separate male and female WC facilities, externally accessed basement room and additional WC facility to the rear of the property.

The property is in good condition and benefits from: parquet flooring (except the kitchen, which has quarry tiles), secondary glazing to the windows in the main hall, which creates a quiet and tranquil environment, gas-fired central heating throughout and a fire alarm with networked sensors throughout the property.