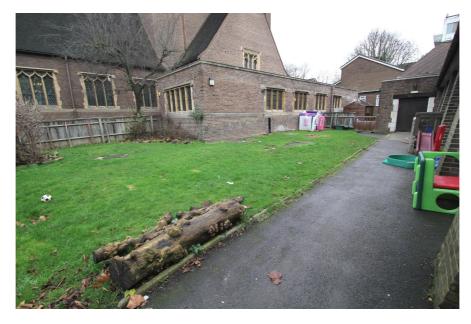

The property also benefits from a large garden to the side measuring 19 x 13 metres at its widest points. The garden area is secured by metal railings.

- > Please confirm or make your offers for the subject property in writing by 5pm on Thursday 19th October 2017
- > D1 Use Ideal property for a nursery school
- > Affluent North London Location
- > Gross internal area of 302.26 sq m (3,253 sq ft) excluding basement room
- > Site area: 0.18 acres
- > New fully repairing and insuring lease available
- > Generous garden / outside space