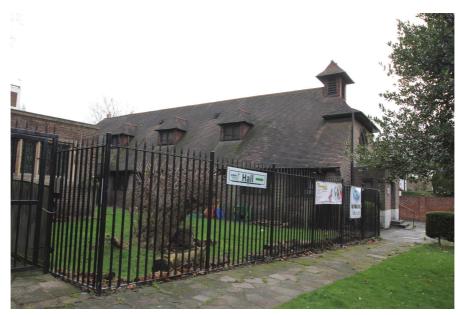

#### **Property Description**

The property comprises a predominantly single storey purpose built Church Hall with ancillary rooms. It was last used as a day nursery and for other D1 community uses.

The property is currently configured to provide: a large main hall, secondary hall, stage area, office room, kitchen, main entrance lobby, garden lobby, separate male and female WC facilities, externally accessed basement room and additional WC facility to the rear of the property.

The property also benefits from a large garden to the side measuring 19 x 13 metres at its widest points. The garden area is secured by metal railings.

- > Please confirm or make your offers for the subject property in writing by 5pm on Thursday 19th October 2017
- > D1 Use Ideal property for a nursery school
- > Affluent North London Location
- > Gross internal area of 302.26 sq m (3,253 sq ft) excluding basement room
- > Site area: 0.18 acres
- > New fully repairing and insuring lease available
- > Generous garden / outside space