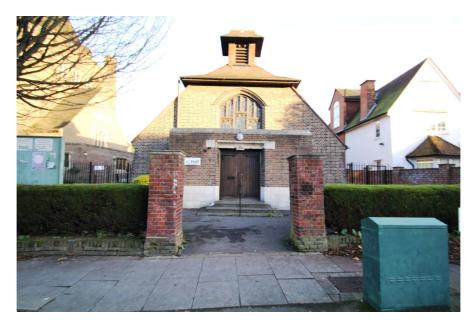

#### **Property Description**

The property comprises a predominantly single storey purpose built Church Hall with ancillary rooms. It was last used as a day nursery and for other D1 community uses.

The property is currently configured to provide: a large main hall, secondary hall, stage area, office room, kitchen, main entrance lobby, garden lobby, separate male and female WC facilities, externally accessed basement room and additional WC facility to the rear of the property.