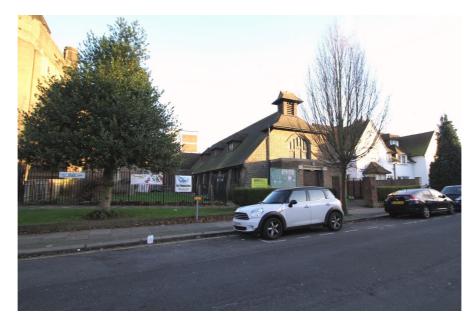

#### **Property Location**

The property is situated at the northern end of West Heath Drive, just south of its junction with North End Road, in the heart of the affluent area of Golders Green. Directly to the north of the property is Golders Green Parish Church and to the south and opposite to the west are residential properties. Further to the north, on North End Road and Golders Green Road there is a mixture of retail shops and eateries including household names such as Starbucks Coffee, Caffè Nero, Sainsburys Local and Halifax Bank.

The property is situated in an excellent location from the perspective of public transport communications, only 130m south-east of Golders Green Underground Station, providing a journey time to London Kings Cross and St Pancras International Station of 14mins. Furthermore there are numerous bus services which run very close to the property.