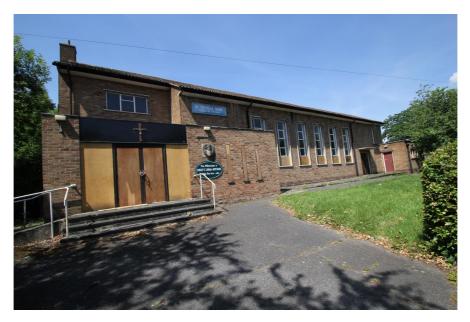

### **Property Description**

This 1.24 acre site comprises a 1950s church, presbytery, church hall and social club with a total gross internal area of 940.24 sq.m (10,121 sq.ft).

The church is no longer in use and the last services were held in October 2015.

The main church building is located towards the eastern part of the site, while the church hall and social club are located in a fairly central position. The detached, two storey, presbytery building is located towards the south eastern corner, as shown on the OS plan.