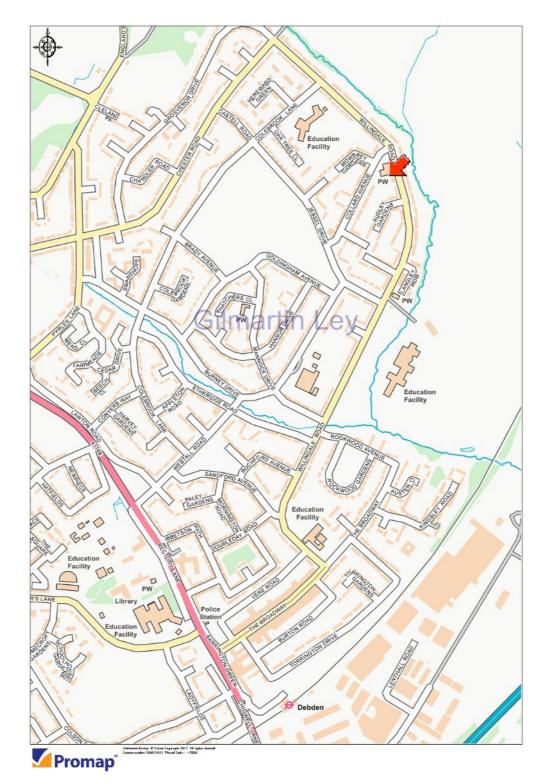

### **Property Location**

The subject property is located on the edge of the Green Belt in a mature residential part of Debden, known as the Debden London County Estate, which occupies most of the civil parish of Loughton to the east of the old town, within the district of Epping Forest.

The property is situated towards the northern end of Willingale Road, with a return frontage along Collard Avenue.

The property is 1.1 km north of The Broadway, which is one of Loughton's two main shopping centres consisting mainly of family-run shops together with Iceland Foods, Lloyds Bank, Superdrug, Ladbrokes, Greggs, Boots, Pizza Hut, William Hill and a small weekly market. A Sainsbury's supermarket is located on the corner of The Broadway and Chigwell Lane. There is a wider range of shops, cafes, restaurants and bars in central Loughton 1.5 km to the west.

Loughton Golf Course is and Epping Forest are 800m and 2 km to the west respectively.

There are three 'Outstanding' rated schools within 500m of the property.

The property benefits from excellent public transport links. Debden London Underground Station (Central Line) which is in Travelcard Zone 6 is approximately 1.4 km to the south of the property. There are frequent direct underground services from Debden to Stratford, with a journey time of circa 23 minutes and to London Liverpool Street, with a journey time of circa 32 minutes. A number of bus services (20, 397 and 677) operate in the vicinity of the property, providing frequent services to The Broadway, Chingford, Walthamstow, Chigwell, Buckhurst Hill and Ilford.