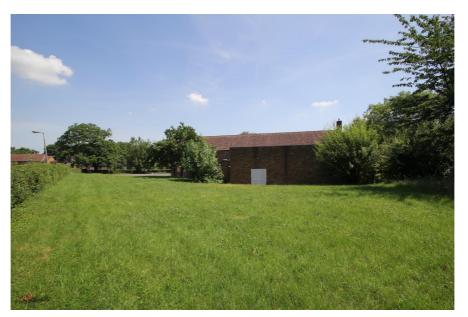

### **Property Description**

This 1.24 acre site comprises a 1950s church, presbytery, church hall and social club with a total gross internal area of 940.24 sq.m (10,121 sq.ft).

The church is no longer in use and the last services were held in October 2015.

The land was previously subject to a Restrictive Covenant but our client has negotiated and completed a Deed of Release in connection with the same.

The site affords a generous amount of open space, with the north corner of the site having a tarmacadam surface for car parking. There are private fenced garden areas to the south and rear of the presbytery.

The main church building is located towards the eastern part of the site, while the church hall and social club are located in a fairly central position. The detached, two storey, presbytery building is located towards the south eastern corner, as shown on the OS plan.