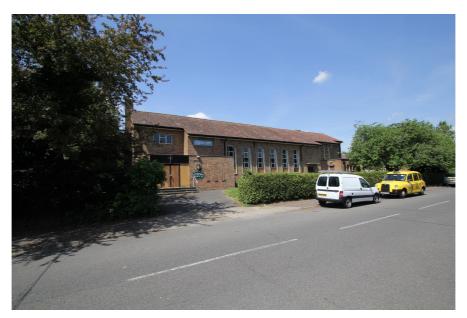

### **Property Description**

This 1.24 acre site comprises a 1950s church, presbytery, church hall and social club with a total gross internal area of 940.24 sq.m (10,121 sq.ft).

The church is no longer in use and the last services were held in October 2015.

### Accommodation

| Accommodation  | Area sq.m. | Area sq.ft. | Comments |
|----------------|------------|-------------|----------|
| Church         | 357.91     | 3,852       |          |
| Social club    | 96.24      | 1,035       |          |
| Community hall | 321.99     | 3,465       |          |
| Presbytery     | 164.10     | 1,766       |          |