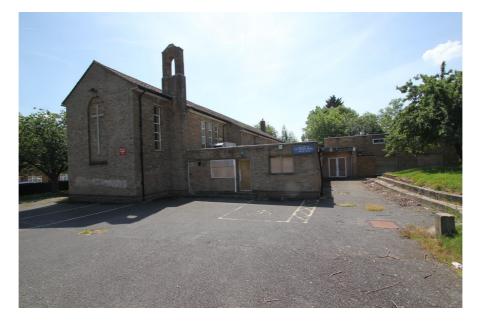

### **Property Description**

This 1.24 acre site comprises a 1950s church, presbytery, church hall and social club with a total gross internal area of 940.24 sq.m (10,121 sq.ft).

The church is no longer in use and the last services were held in October 2015.

The main church building is located towards the eastern part of the site, while the church hall and social club are located in a fairly central position. The detached, two storey, presbytery building is located towards the south eastern corner, as shown on the OS plan.