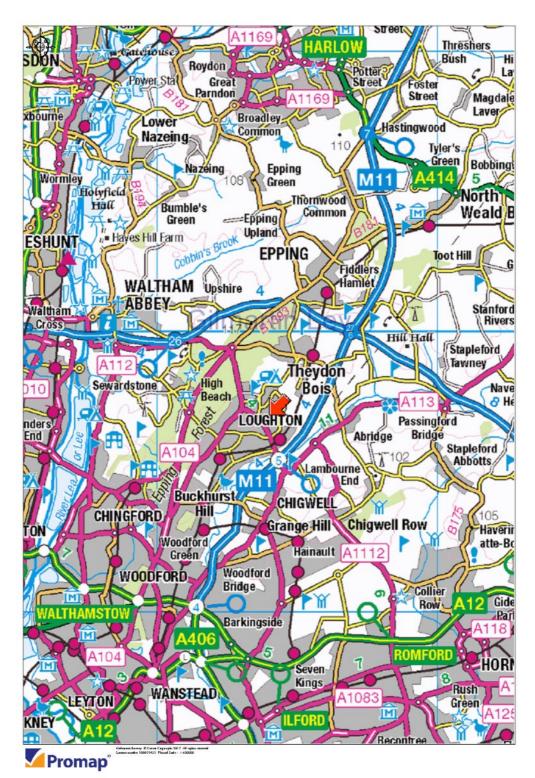

The location is well served for road communications lying 1.95 km to the north of Junction 5 of the M11 motorway. Junction 27 of the M25, which intersects with the M11 is 3.57 km to the north-east. The A406 North Circular Road is approximately 7.7 km to the south via the M11.