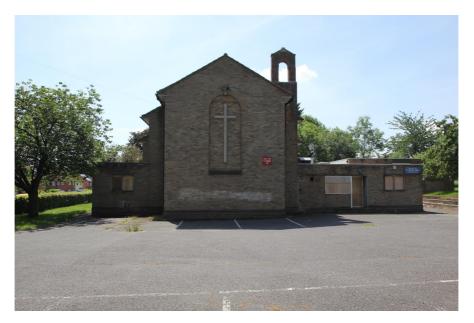

### **Property Description**

This 1.24 acre site comprises a 1950s church, presbytery, church hall and social club with a total gross internal area of 940.24 sq.m (10,121 sq.ft).

The church is no longer in use and the last services were held in October 2015.

The main church building is located towards the eastern part of the site, while the church hall and social club are located in a fairly central position. The detached, two storey, presbytery building is located towards the south eastern corner, as shown on the OS plan.