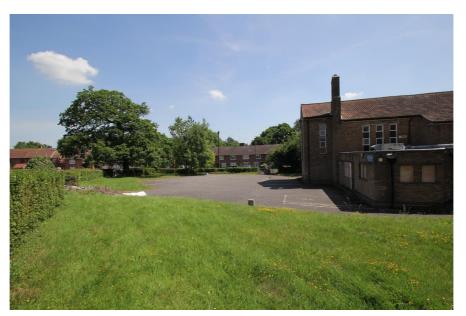

### **Property Description**

This 1.24 acre site comprises a 1950s church, presbytery, church hall and social club with a total gross internal area of 940.24 sq.m (10,121 sq.ft).

The church is no longer in use and the last services were held in October 2015.

The main church building is located towards the eastern part of the site, while the church hall and social club are located in a fairly central position. The detached, two storey, presbytery building is located towards the south eastern corner, as shown on the OS plan.

The land was previously subject to a Restrictive Covenant but our client has negotiated and completed a Deed of Release in connection with the same.

The site affords a generous amount of open space, with the north corner of the site having a tarmacadam surface for car parking. There are private fenced garden areas to the south and rear of the presbytery.