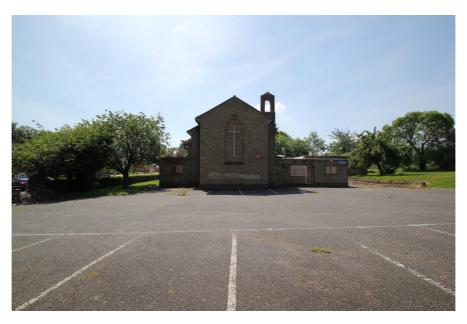

### **Property Description**

This 1.24 acre site comprises a 1950s church, presbytery, church hall and social club with a total gross internal area of 940.24 sq.m (10,121 sq.ft).

The church is no longer in use and the last services were held in October 2015.

The main church building is located towards the eastern part of the site, while the church hall and social club are located in a fairly central position. The detached, two storey, presbytery building is located towards the south eastern corner, as shown on the OS plan.