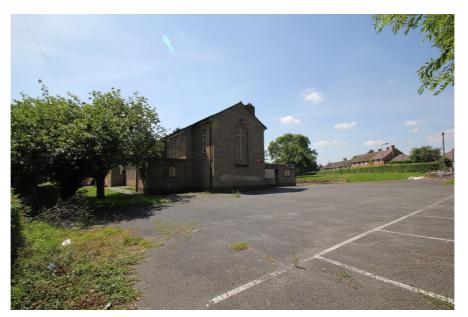

### **Property Description**

This 1.24 acre site comprises a 1950s church, presbytery, church hall and social club with a total gross internal area of 940.24 sq.m (10,121 sq.ft).

The church is no longer in use and the last services were held in October 2015.

The main church building is located towards the eastern part of the site, while the church hall and social club are located in a fairly central position. The detached, two storey, presbytery building is located towards the south eastern corner, as shown on the OS plan.