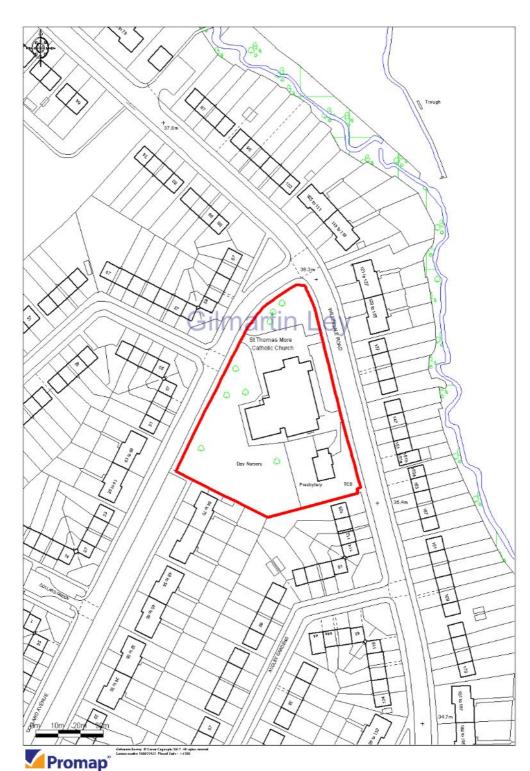

The main church building is located towards the eastern part of the site, while the church hall and social club are located in a fairly central position. The detached, two storey, presbytery building is located towards the south eastern corner, as shown on the OS plan.

### Restrictive covenant now removed

St Thomas More Church Willingale Road, Loughton, ESSEX, IG10 2DE

**Area** Site Area: 5,018 sq.m. (54,014 sq.ft.)