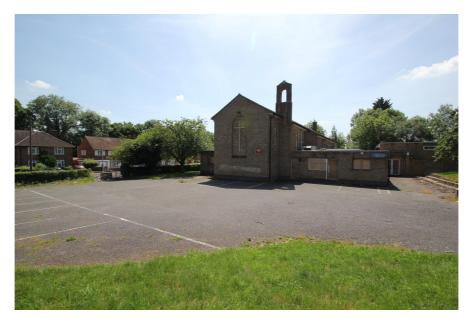

### **Property Description**

This 1.24 acre site comprises a 1950s church, presbytery, church hall and social club with a total gross internal area of 940.24 sq.m (10,121 sq.ft).

The church is no longer in use and the last services were held in October 2015.

The main church building is located towards the eastern part of the site, while the church hall and social club are located in a fairly central position. The detached, two storey, presbytery building is located towards the south eastern corner, as shown on the OS plan.