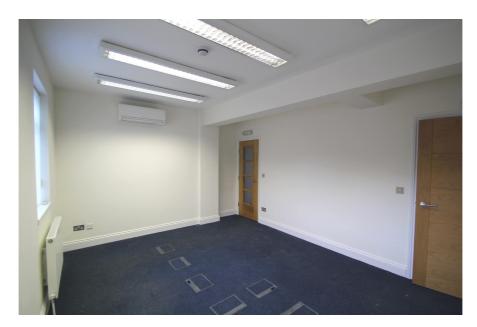

#### **Property Description**

The property comprises of a self contained office arranged over ground, first and second floors, which has been refurbished to a high standard.

The ground floor comprises a number of partitioned office rooms, male and female WCs and server room. The first floor features a large open plan office area and a modern kitchen area. The second floor provides open plan floor space with a gross internal floor area of 22.92 sq.m, with reduced headroom to parts due to the slope of the roof. The office is refurbished to a high standard and a new alarm system has been fitted.

- > Self contained offices with a good mixture of open plan and cellular office space
- > Secure parking for circa 4 5 vehicles with electronically operated gate
- > Refurbished to a high standard
- > New alarm system
- > Comfort cooling
- > Underfloor trunking with Cat V cabling
- > Disabled WC facilities
- > Excellent access to major road networks and public transport