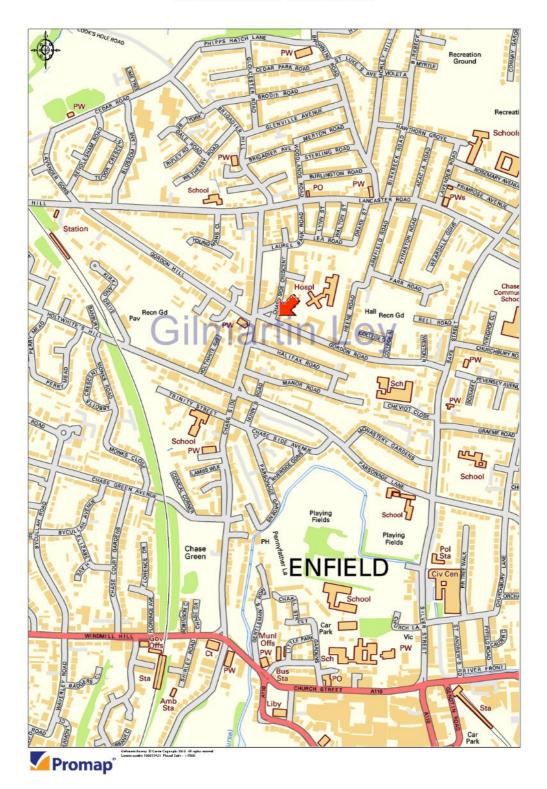

#### **Property Location**

Chase Side Crescent sits slightly back from Chase Side in pleasant tranquil setting but conveniently close enough to benefit for the numerous restaurants, independent shops, pubs and convenience stores, which Chase Side has to offer.

Enfield Town Centre is located 1km directly south of the property and Lancaster Road 0.3km to the north, providing a wide variety of addition amenities in short walking distance.

The A10 is 1.9km to the west of the property giving easy access to the main road networks into central London and to Junction 25 of the M25, which is circa 3.3km to the north..

Gordon Hill National Rail Station is located 0.6km North West of the property, providing services into London's Moorgate (29 minutes) and northbound services to Stevenage and Hertford North (40 minutes and 16 minutes respectively).

The property also has good local bus services, with the 191 and W8 routes serving the immediate vicinity.

**2015 Rateable Value** £10750.00

Estimated Rates Payable £4579 per annum

Service Charge p.a. TBC