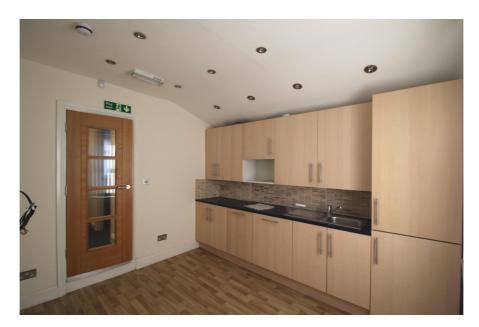

#### **Property Description**

The property comprises of a self contained office arranged over ground, first and second floors, which has been refurbished to a high standard.

The ground floor comprises a number of partitioned office rooms, male and female WCs and server room. The first floor features a large open plan office area and a modern kitchen area. The second floor provides open plan floor space with a gross internal floor area of 22.92 sq.m, with reduced headroom to parts due to the slope of the roof. The office is refurbished to a high standard and a new alarm system has been fitted.