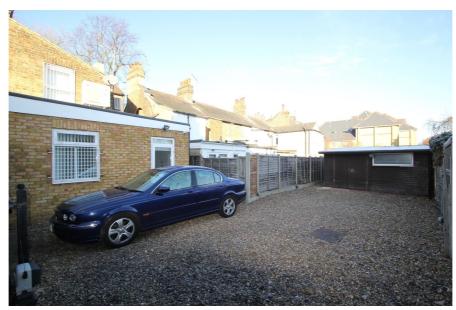

Externally, the property has a private gated yard, which is accessed from Gordon Road via electronically operated gates, with capacity to park circa 4-5 cars. Also within the yard is a substantial timber built shed, which has the benefit of power & lighting and was used by the previous owners for archive storage.

#### **Accommodation** Area sq.ft. **Comments** Area sq.m. Ground floor 49.70 534 net internal area First floor 39.50 425 net internal area Second floor 8.50 91 net internal area Externally Secure private car parking for 4-5 cars.