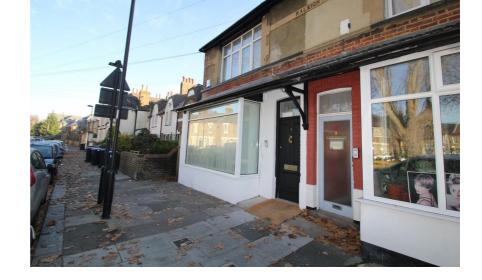

#### **Property Description**

The property comprises of a self contained office arranged over ground, first and second floors, which has been refurbished to a high standard.

The ground floor comprises a number of partitioned office rooms, male and female WCs and server room. The first floor features a large open plan office area and a modern kitchen area. The second floor provides open plan floor space with a gross internal floor area of 22.92 sq.m, with reduced headroom to parts due to the slope of the roof. The office is refurbished to a high standard and a new alarm system has been fitted.

#### **Property Location**

Chase Side Crescent sits slightly back from Chase Side in pleasant tranquil setting but conveniently close enough to benefit for the numerous restaurants, independent shops, pubs and convenience stores, which Chase Side has to offer.