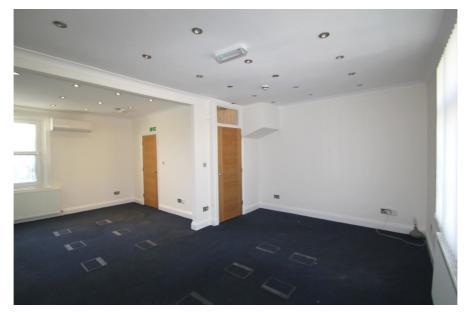

#### **Property Description**

The property comprises of a self contained office arranged over ground, first and second floors, which has been refurbished to a high standard.

The ground floor comprises a number of partitioned office rooms, male and female WCs and server room. The first floor features a large open plan office area and a modern kitchen area. The second floor provides open plan floor space with a gross internal floor area of 22.92 sq.m, with reduced headroom to parts due to the slope of the roof. The office is refurbished to a high standard and a new alarm system has been fitted.

- > Self contained offices with a good mixture of open plan and cellular office space
- > Secure parking for circa 4 5 vehicles with electronically operated gate
- > Refurbished to a high standard
- > New alarm system
- > Comfort cooling
- > Underfloor trunking with Cat V cabling
- > Disabled WC facilities
- > Excellent access to major road networks and public transport