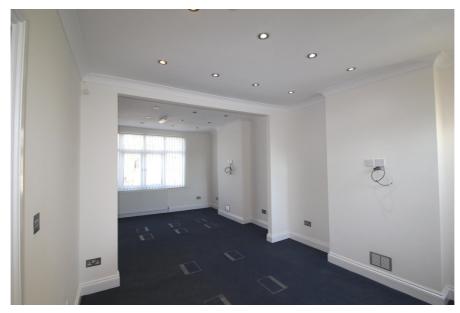

#### **Property Description**

The property comprises of a self contained office arranged over ground, first and second floors, which has been refurbished to a high standard.

The ground floor comprises a number of partitioned office rooms, male and female WCs and server room. The first floor features a large open plan office area and a modern kitchen area. The second floor provides open plan floor space with a gross internal floor area of 22.92 sq.m, with reduced headroom to parts due to the slope of the roof. The office is refurbished to a high standard and a new alarm system has been fitted.

- > Self contained offices with a good mixture of open plan and cellular office space
- > Secure parking for circa 4 5 vehicles with electronically operated gate
- > Refurbished to a high standard
- > New alarm system
- > Comfort cooling
- > Underfloor trunking with Cat V cabling
- > Disabled WC facilities
- > Excellent access to major road networks and public transport