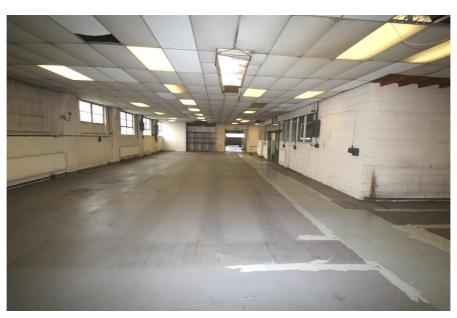

### **Property Description**

The property comprises predominantly first floor warehouse space, with access for loading via a substantial loading bay at ground floor level.

The first floor is mainly arranged as warehousing but also benefits from a number of partitioned offices, staff break-out area / kitchen and male & female WCs.

Loading to the property is via an electrically operated roller shutter loading door. The outgoing tenants currently use an electrical conveyor system to move goods from the ground floor of the loading bay to the first floor.