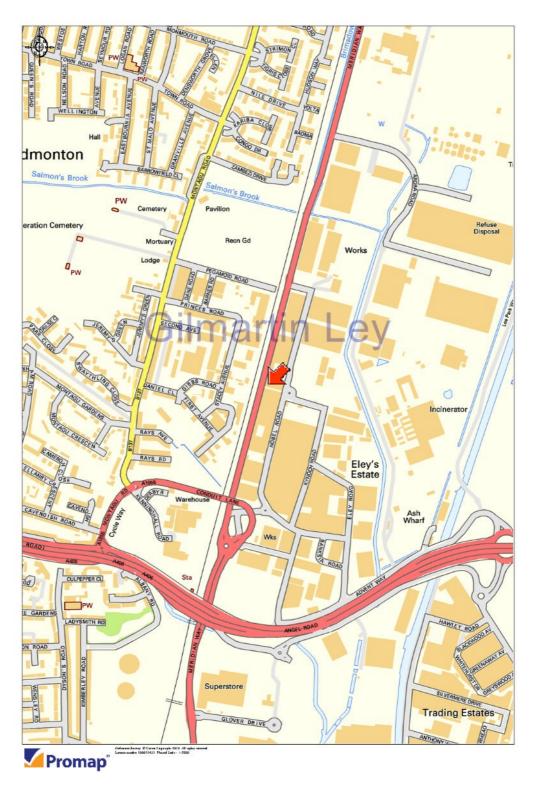

#### **Property Location**

The property is located on the west side of Nobel Road opposite it's junction (roundabout) with Kynoch Road, within the well established Eley Industrial Estate in Edmonton, which forms part of the larger Lea Valley Industrial Area in the primary commercial area of the London Borough of Enfield. Nearby Occupiers on the Eley Estate include Coca Cola, Access Self Storage and Team-Sport Indoor Karting.