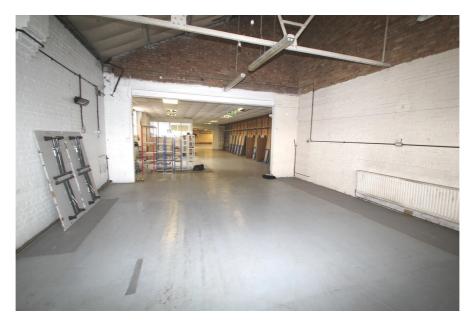

### **Property Description**

The property comprises predominantly first floor warehouse space, with access for loading via a substantial loading bay at ground floor level.

The first floor is mainly arranged as warehousing but also benefits from a number of partitioned offices, staff break-out area / kitchen and male & female WCs.

The staff entrance to the property is by way of an entrance via a yard to the rear or Nalken House.

There is one demised car parking space within the yard to the rear of Nalken House.

- > Gross Internal Area of circa 672.92 square metres (7,243 square feet)
- > First Floor Area of circa 619.75 square metres (6,671 square feet)
- > Ground floor loading bay 53.13 square metres (572 square feet)
- > First floor eaves height 2.99 metres rising to 3.27 metres
- > Ground floor loading bay eaves height 5.7 metres
- > Kitchen and WC facilities
- > Three phase power supply
- > Excellent transport links
- > Angel Road Railway Station less than 0.25 miles distant