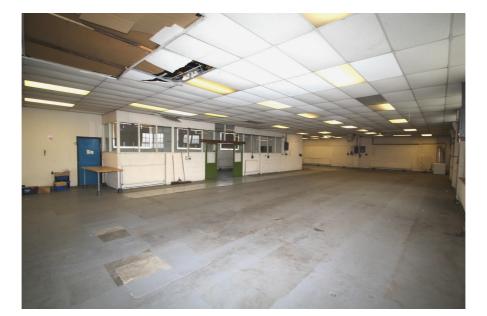

### **Property Description**

The property comprises predominantly first floor warehouse space, with access for loading via a substantial loading bay at ground floor level.

The first floor is mainly arranged as warehousing but also benefits from a number of partitioned offices, staff break-out area / kitchen and male & female WCs.

The staff entrance to the property is by way of an entrance via a yard to the rear or Nalken House.

There is one demised car parking space within the yard to the rear of Nalken House.

- > Gross Internal Area of circa 672.92 square metres (7,243 square feet)
- > First Floor Area of circa 619.75 square metres (6,671 square feet)
- > Ground floor loading bay 53.13 square metres (572 square feet)
- > First floor eaves height 2.99 metres rising to 3.27 metres
- > Ground floor loading bay eaves height 5.7 metres
- > Kitchen and WC facilities
- > Three phase power supply
- > Excellent transport links
- > Angel Road Railway Station less than 0.25 miles distant