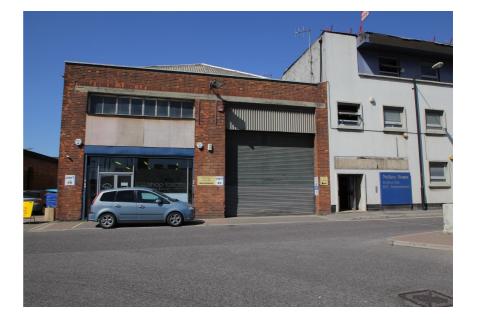

First floor warehouse with loading access via substantial ground floor loading bay

4D Thermo House Nobel Road, Edmonton, LONDON, N18 3BH

### **Property Description**

The property comprises predominantly first floor warehouse space, with access for loading via a substantial loading bay at ground floor level.

The first floor is mainly arranged as warehousing but also benefits from a number of partitioned offices, staff break-out area / kitchen and male & female WCs.