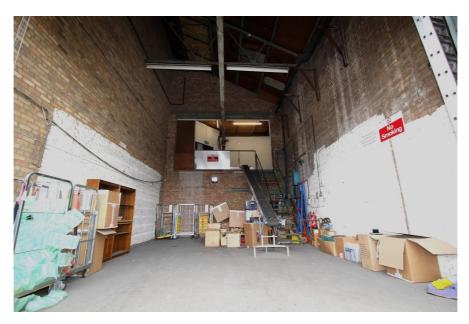

### **Property Description**

The property comprises predominantly first floor warehouse space, with access for loading via a substantial loading bay at ground floor level.

The first floor is mainly arranged as warehousing but also benefits from a number of partitioned offices, staff break-out area / kitchen and male & female WCs.

The staff entrance to the property is by way of an entrance via a yard to the rear or Nalken House.

There is one demised car parking space within the yard to the rear of Nalken House.

- > Gross Internal Area of circa 672.92 square metres (7,243 square feet)
- > First Floor Area of circa 619.75 square metres (6,671 square feet)
- > Ground floor loading bay 53.13 square metres (572 square feet)
- > First floor eaves height 2.99 metres rising to 3.27 metres
- > Ground floor loading bay eaves height 5.7 metres
- > Kitchen and WC facilities
- > Three phase power supply
- > Excellent transport links
- > Angel Road Railway Station less than 0.25 miles distant