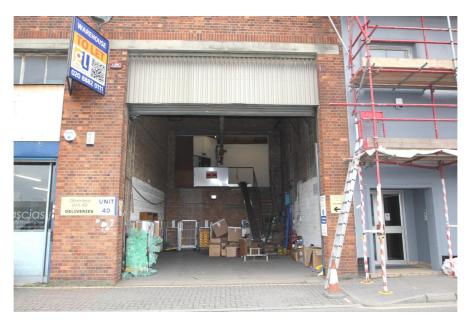

### **Property Description**

The property comprises predominantly first floor warehouse space, with access for loading via a substantial loading bay at ground floor level.

The first floor is mainly arranged as warehousing but also benefits from a number of partitioned offices, staff break-out area / kitchen and male & female WCs.

Loading to the property is via an electrically operated roller shutter loading door. The outgoing tenants currently use an electrical conveyor system to move goods from the ground floor of the loading bay to the first floor.