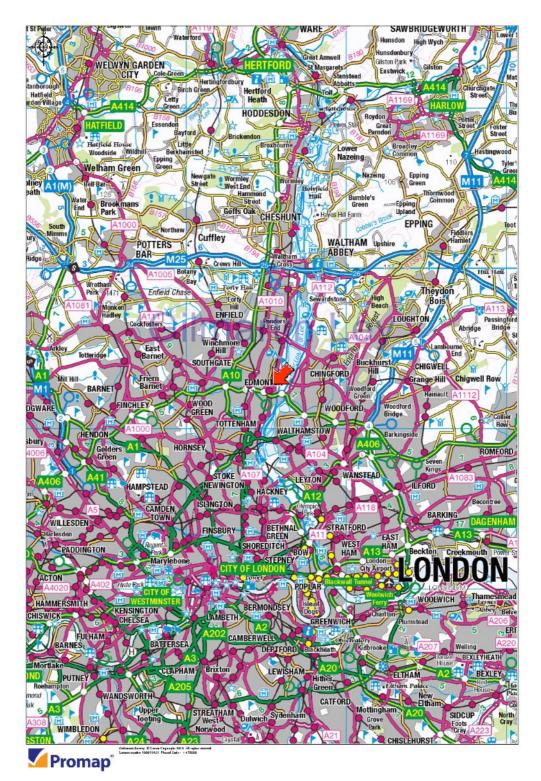

The property has excellent road transport communications being situated off the north side of the North Circular Road (A406) and immediately east of its junction with Meridian Way (A1055). The A1055 extends between Tottenham Hale and the M25 Motorway (Junction 25) via Bullsmoor Lane approximately 3.5 miles to the north. The M11 Motorway (Junction 4) is accessed via the North Circular Road (A406) approximately 3 miles to the east.

Angel Road Railway Station, which is within 5 minutes walking distance of The Estate, provides regular services (25 minutes travel time) to London Liverpool Street. Angel Road station also provides services (5 minutes journey time) to Tottenham Hale Station with its connections to London Underground (Victoria Line) and the Stansted Express with a travel time of just under one hour to Stansted Airport. London City Airport is approximately 8.5 miles distant.