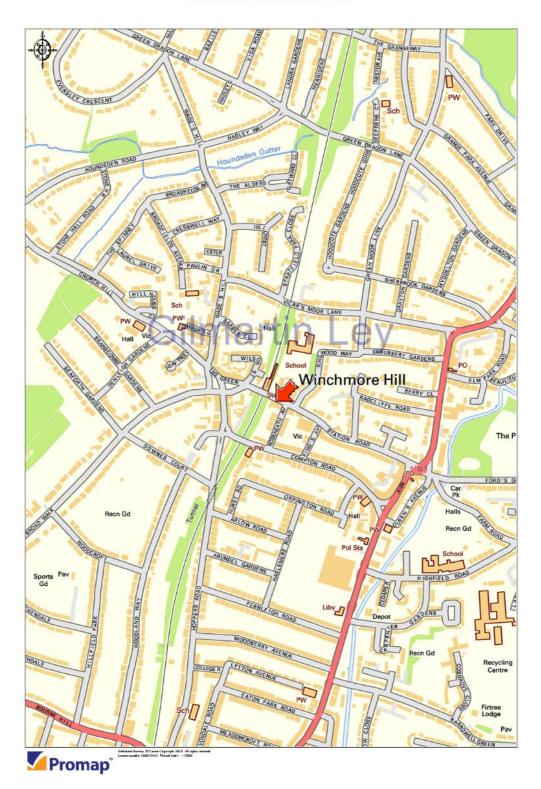

#### **Property Location**

Station Road extends between Green Lanes (A105) to the east and The Green, Winchmore Hill to the west. The subject property is located on the south side of Station Road near it's junction with Roseneath Avenue.

The location has excellent communication links. Winchmore Hill Mainline Station is 50 metres to the west of the property, which provides direct services to Moorgate (Northern Line), with a journey time of 29 minutes and Finsbury Park (Victoria & Piccadilly Lines) journey time of 19minutes.