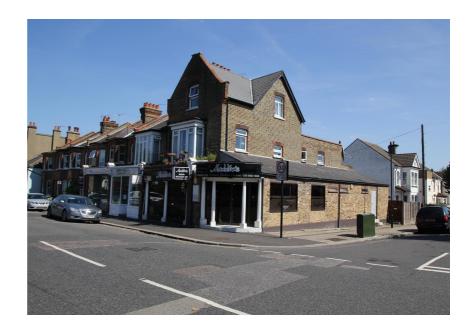

### 56/56A Hoppers Road, Winchmore Hill. London, N21 3LH

### **Property Description**

The subject property comprises a substantial end of terrace restaurant / shop and residential upper parts arranged over ground, first and second floors.

The ground floor commercial element benefits from an A3 (restaurant) planning use class, and is being sold with vacant possession.

#### **Property Location**

The subject property is located in the affluent North London residential suburb of Winchmore Hill.

The property is situated at the southern end of Hoppers Road, at its junction with Stonard Road circa 50 metres north of Bourne Hill and 100 metres west of Green Lanes.