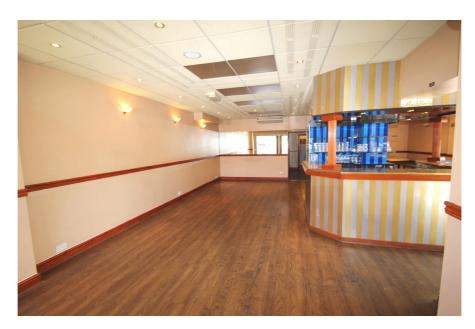

### **Property Description**

The subject property comprises a substantial end of terrace restaurant / shop and residential upper parts arranged over ground, first and second floors.

The ground floor commercial element benefits from an A3 (restaurant) planning use class, and is being sold with vacant possession.

| Accommodation                            | Area sq.m. | Area sq.ft. | Comments          |
|------------------------------------------|------------|-------------|-------------------|
| Ground Floor Restaurant                  | 119.92     | 1,290       | Vacant possession |
| Duplex First And Second Floor Maisonette | 83.56      | 899         | Let on an AST     |