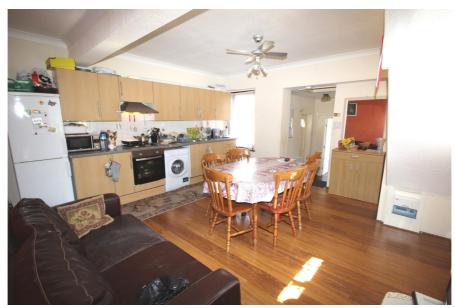

The two upper floors are currently configured to provide a large four bedroom self contained maisonette, which is in good decorative order and let on an Assured Shorthold Tenancy (AST).

Apart from the development potential that could be realised by exploring possible reconfiguration of the existing space and alternative uses, the property also has approved planning permission to build a 21 sq.m (226 sq.ft) single storey extension to the rear (planning ref: 16/01402/FUL).

| Accommodation                            | Area sq.m. | Area sq.ft. | Comments          |
|------------------------------------------|------------|-------------|-------------------|
| Ground Floor Restaurant                  | 119.92     | 1,290       | Vacant possession |
| Duplex First And Second Floor Maisonette | 83.56      | 899         | Let on an AST     |