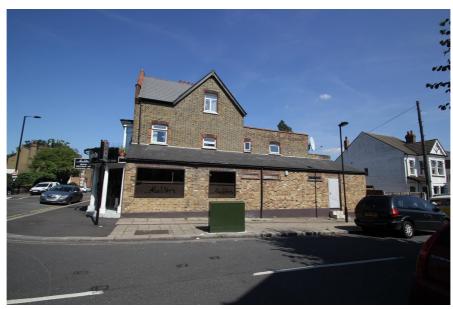

### 56/56A Hoppers Road, Winchmore Hill. London, N21 3LH

### **Property Description**

The subject property comprises a substantial end of terrace restaurant / shop and residential upper parts arranged over ground, first and second floors.

The ground floor commercial element benefits from an A3 (restaurant) planning use class, and is being sold with vacant possession.

#### **Property Location**

The subject property is located in the affluent North London residential suburb of Winchmore Hill.

The property is situated at the southern end of Hoppers Road, at its junction with Stonard Road circa 50 metres north of Bourne Hill and 100 metres west of Green Lanes.