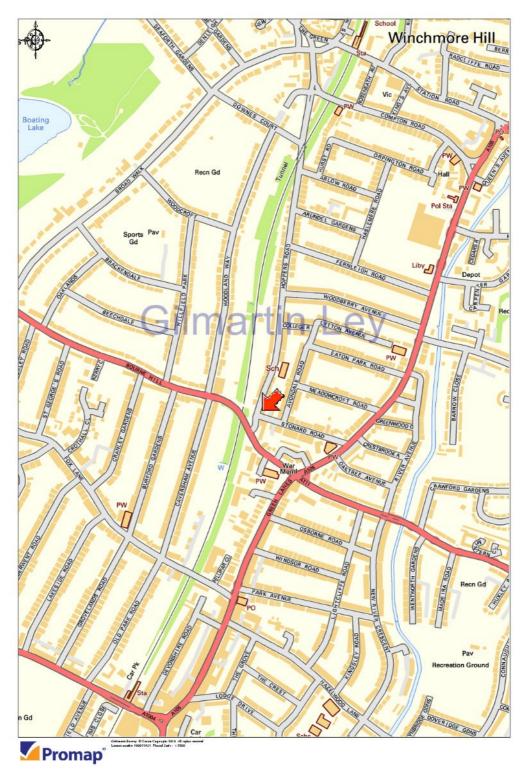

#### **Property Location**

The subject property is located in the affluent North London residential suburb of Winchmore Hill.

The property is situated at the southern end of Hoppers Road, at its junction with Stonard Road circa 50 metres north of Bourne Hill and 100 metres west of Green Lanes.

The property has good transport communications.

Palmers Green and Winchmore Hill Railway Stations (Great Northern Line) are both less than 1.0 kilometres (0.62 miles) to the south and north of the property respectively, which provide frequent direct services to Finsbury Park (Victoria, Piccadilly & Overground Lines), with a journey time of circa 14 minutes and to Moorgate Station (Northern Line), with a journey time of circa 24 minutes. Northbound, there are regular services to Hertford North and Stevenage with journey times of circa 22 minutes and 35 minutes respectively.

Southgate London Underground Station (Piccadilly Lines) is 1.74 kilometres (1.1 miles) to the west.

A number of bus services (W9, 329, N29) run along Green Lanes and Hoppers Road, providing frequent services to Southgate, Enfield and Wood Green.