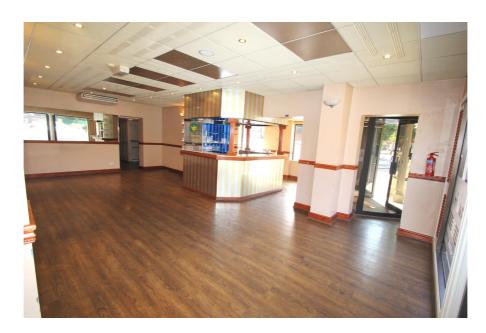

### **Property Description**

The subject property comprises a substantial end of terrace restaurant / shop and residential upper parts arranged over ground, first and second floors.

The ground floor commercial element benefits from an A3 (restaurant) planning use class, and is being sold with vacant possession.

| Accommodation                            | Area sq.m. | Area sq.ft. | Comments          |
|------------------------------------------|------------|-------------|-------------------|
| Ground Floor Restaurant                  | 119.92     | 1,290       | Vacant possession |
| Duplex First And Second Floor Maisonette | 83.56      | 899         | Let on an AST     |