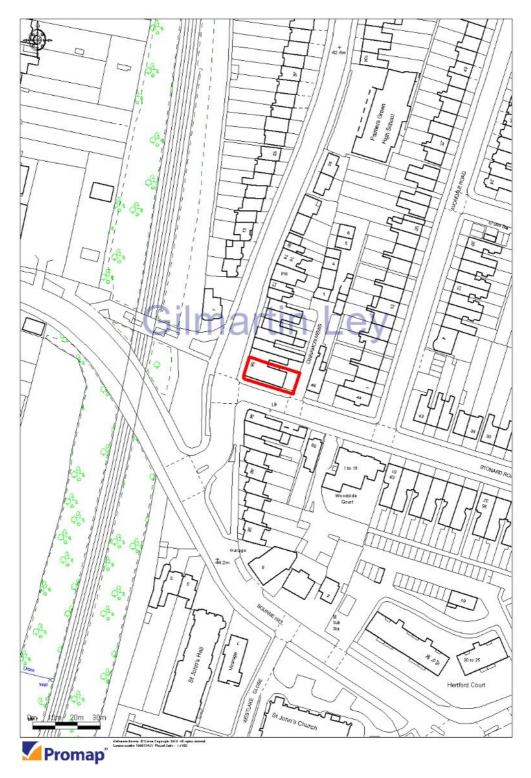

#### **Property Location**

The subject property is located in the affluent North London residential suburb of Winchmore Hill.

The property is situated at the southern end of Hoppers Road, at its junction with Stonard Road circa 50 metres north of Bourne Hill and 100 metres west of Green Lanes.