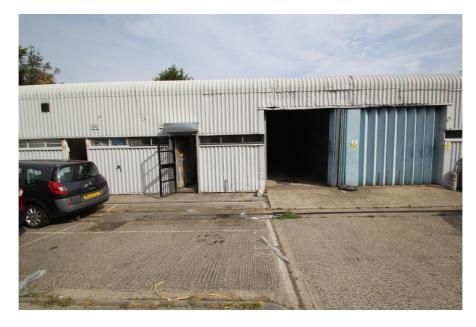

### **GILMARTIN LEY**

14 Langhedge Industrial Estate Langhedge Lane, Edmonton, LONDON, N18 2TQ

#### Rent

£13,500 per annum (approx. £1,125 monthly) subject to contract

The premises comprise a warehouse/storage unit with ancillary office space situated on an established gated industrial estate.

The warehouse benefits from a portioned office, full height loading access, forecourt parking for approximately four cars and kitchen & WC facilities.

- > Good Loading Access
- > Exceptional connectivity to main road networks
- > 4.78 metres to apex
- > 3.90 metre eaves height
- > Secure Industrial Estate
- > Forecourt Parking
- > Kitchen and WC facilities