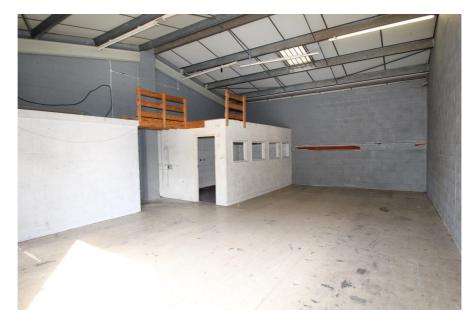

#### Rent

£13,500 per annum (approx. £1,125 monthly) subject to contract

The premises comprise a warehouse/storage unit with ancillary office space situated on an established gated industrial estate.

The warehouse benefits from a portioned office, full height loading access, forecourt parking for approximately four cars and kitchen & WC facilities.

- > Good Loading Access
- > Exceptional connectivity to main road networks
- > 4.78 metres to apex
- > 3.90 metre eaves height
- > Secure Industrial Estate
- > Forecourt Parking
- > Kitchen and WC facilities