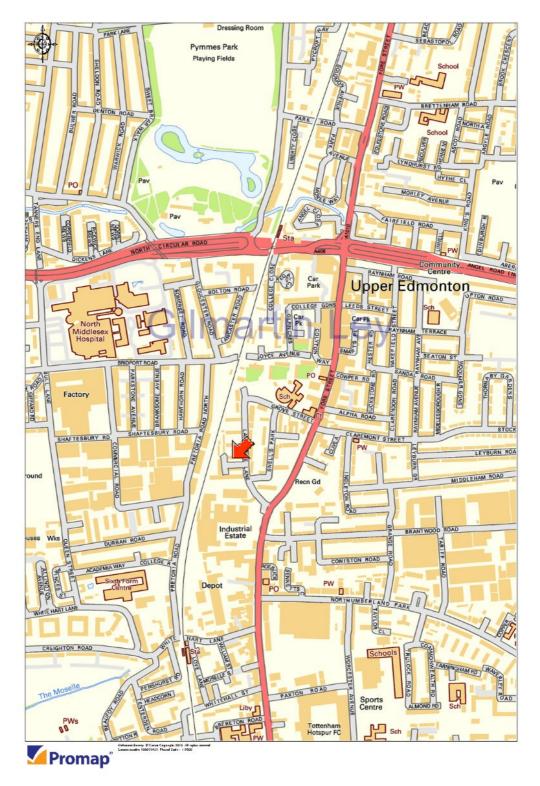

### **GILMARTIN LEY**

14 Langhedge Industrial Estate Langhedge Lane, Edmonton, LONDON, N18 2TQ

#### **Property Location**

Langhedge Lane Industrial Estate is located directly west of Fore Street/High Road (A1010) just north-west of Brantwood Road.

The property is just east of the A10 and the North Circular Road (A406) is 0.8 kilometres (0.5 miles) to the north with excellent access to the North-South Route (A1055) and M11.