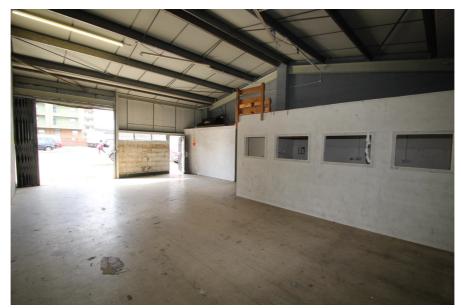

#### Rent

£13,500 per annum (approx. £1,125 monthly) subject to contract

The premises comprise a warehouse/storage unit with ancillary office space situated on an established gated industrial estate.

The warehouse benefits from a portioned office, full height loading access, forecourt parking for approximately four cars and kitchen & WC facilities.

- > Good Loading Access
- > Exceptional connectivity to main road networks
- > 4.78 metres to apex
- > 3.90 metre eaves height
- > Secure Industrial Estate
- > Forecourt Parking
- > Kitchen and WC facilities