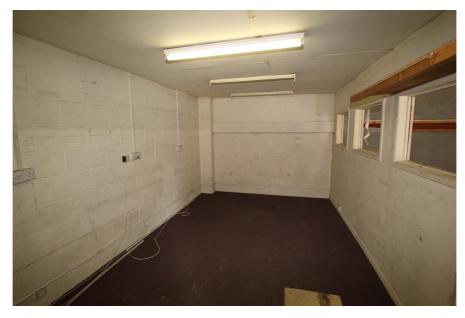

#### Rent

£13,500 per annum (approx. £1,125 monthly) subject to contract

The premises comprise a warehouse/storage unit with ancillary office space situated on an established gated industrial estate.

The warehouse benefits from a portioned office, full height loading access, forecourt parking for approximately four cars and kitchen & WC facilities.

- > Good Loading Access
- > Exceptional connectivity to main road networks
- > 4.78 metres to apex
- > 3.90 metre eaves height
- > Secure Industrial Estate
- > Forecourt Parking
- > Kitchen and WC facilities