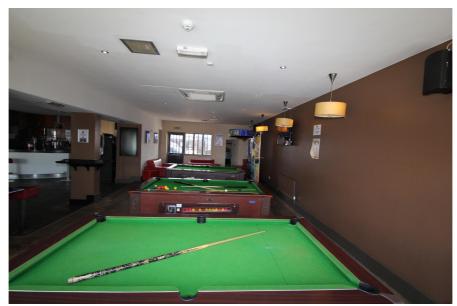

#### **Property Description**

This three storey mid terrace property comprises a ground floor retail unit operated as a late licence bar and a self contained 3 bedroom maisonette arranged over the first and second floors.

The property is let on a single 24 year fully repairing and insuring lease to Enterprise Inns PLC. The property has a passing rent of £21,750 per annum and a four yearly rent review pattern.

The ground floor element intercommunicates with two neighbouring properties to form a single drinking establishment currently trading as 'Venue'. The subject property benefits from a substantial rear decked garden, which forms the entire external area serving as the beer garden for Venue's customers.