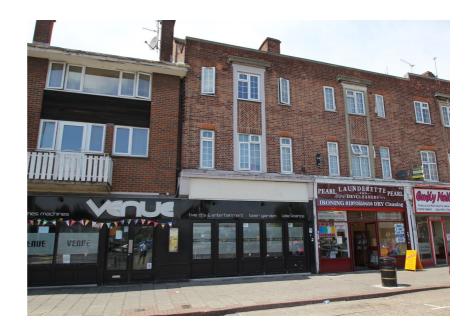

#### **Property Description**

This three storey mid terrace property comprises a ground floor retail unit operated as a late licence bar and a self contained 3 bedroom maisonette arranged over the first and second floors.

The property is let on a single 24 year fully repairing and insuring lease to Enterprise Inns PLC. The property has a passing rent of £21,750 per annum and a four yearly rent review pattern.

The ground floor element intercommunicates with two neighbouring properties to form a single drinking establishment currently trading as 'Venue'. The subject property benefits from a substantial rear decked garden, which forms the entire external area serving as the beer garden for Venue's customers.