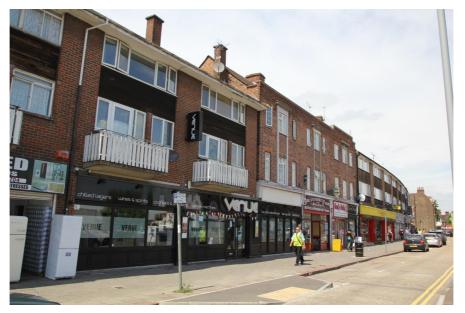

#### **Property Description**

This three storey mid terrace property comprises a ground floor retail unit operated as a late licence bar and a self contained 3 bedroom maisonette arranged over the first and second floors.

The property is let on a single 24 year fully repairing and insuring lease to Enterprise Inns PLC. The property has a passing rent of £21,750 per annum and a four yearly rent review pattern.

The ground floor element intercommunicates with two neighbouring properties to form a single drinking establishment currently trading as 'Venue'. The subject property benefits from a substantial rear decked garden, which forms the entire external area serving as the beer garden for Venue's customers.