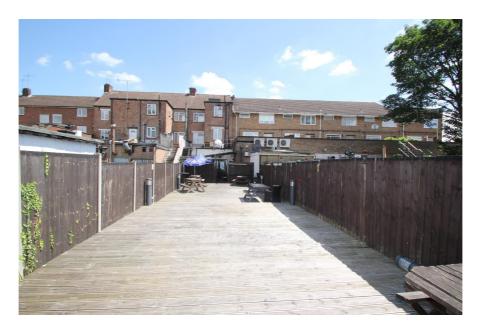

The property is let on a single 24 year fully repairing and insuring lease to Enterprise Inns PLC. The property has a passing rent of £21,750 per annum and a four yearly rent review pattern.

The ground floor element intercommunicates with two neighbouring properties to form a single drinking establishment currently trading as 'Venue'. The subject property benefits from a substantial rear decked garden, which forms the entire external area serving as the beer garden for Venue's customers.

| Accommodation | Area sq.m. | Area sq.ft. | Comments |
|---------------|------------|-------------|----------|
| Ground floor  | 64         | 688         |          |
| Beer garden   | 105.25     | 1,132       |          |
| First floor   | 45.24      | 486         |          |
| Second floor  | 45.24      | 486         |          |