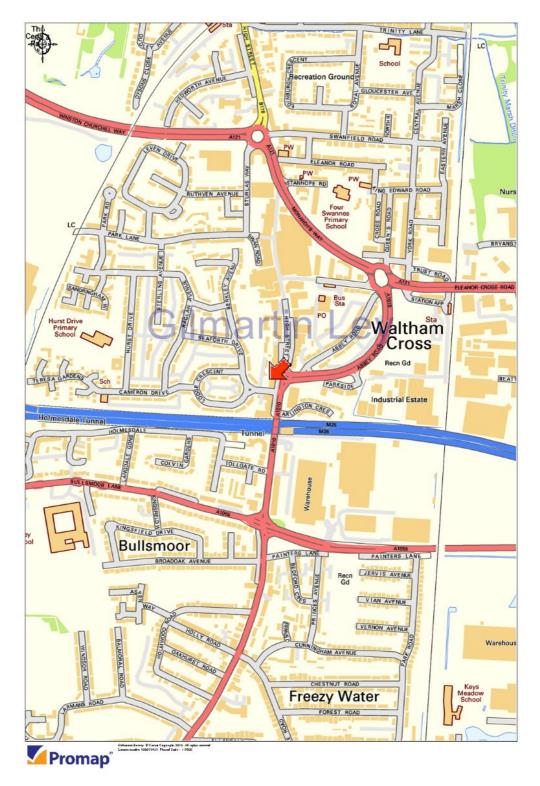

### **Property Location**

The subject property is located within a busy parade on the west side of High Street directly opposite Lidl Supermarket and the junction with Abbey Road.

Waltham Cross is the most southeasterly town in Hertfordshire. It is 12 miles from the City of London and immediately north of the M25 motorway, forming part of the Greater London Urban Area and London commuter belt.

The location benefits from excellent transport links. Junction 25 of the M25 is located 1.1 kilometres (0.67 miles) to the north west. The intersection between Bullsmoor Lane, Mollison Avenue and Hertford Road is only 0.37 kilometres (0.23 miles) to the south.

Waltham Cross Railway Station (Abellio Greater Anglia Line) is 0.53 kilometres (0.32 miles) to the east and provides frequent services to London Liverpool Street Station, with journey time of circa 35 minutes.