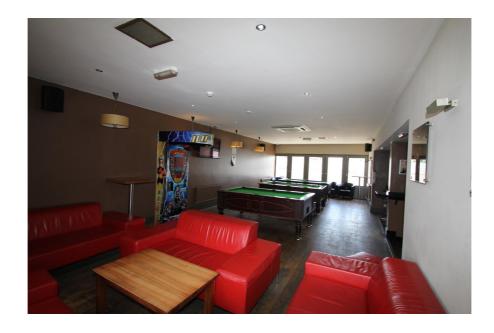

#### **Property Description**

This three storey mid terrace property comprises a ground floor retail unit operated as a late licence bar and a self contained 3 bedroom maisonette arranged over the first and second floors.

The property is let on a single 24 year fully repairing and insuring lease to Enterprise Inns PLC. The property has a passing rent of £21,750 per annum and a four yearly rent review pattern.

The ground floor element intercommunicates with two neighbouring properties to form a single drinking establishment currently trading as 'Venue'. The subject property benefits from a substantial rear decked garden, which forms the entire external area serving as the beer garden for Venue's customers.