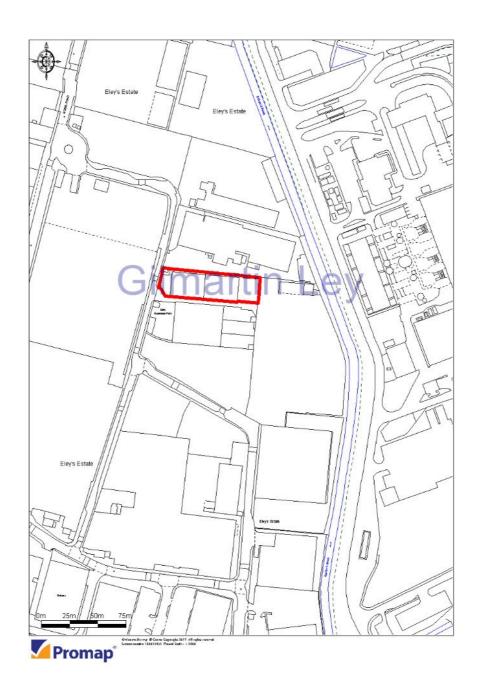

#### **Property Location**

Eley Business Park, N18 3DB, is situated at the junction between Eley Road and Kynoch Road within the well established Eley Industrial Estate in Edmonton, which forms part of the larger Lea Valley Industrial Area in the primary commercial area of the London Borough of Enfield. Occupiers on the Eley Estate include Coca Cola, Access Self Storage and Team-Sport Indoor Karting.