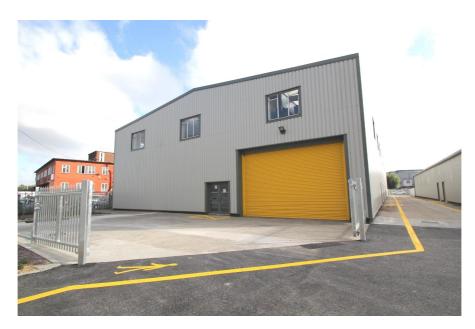

#### **Property Location**

Eley Business Park, N18 3DB, is situated at the junction between Eley Road and Kynoch Road within the well established Eley Industrial Estate in Edmonton, which forms part of the larger Lea Valley Industrial Area in the primary commercial area of the London Borough of Enfield. Occupiers on the Eley Estate include Coca Cola, Access Self Storage and Team-Sport Indoor Karting.

The units will have excellent road transport communications being situated off the north side of the North Circular Road (A406) and immediately east of its junction with Meridian Way (A1055). The A1055 extends between Tottenham Hale and the M25 Motorway (Junction 25) via Bullsmoor Lane approximately 3.5 miles to the north. The M11 Motorway (Junction 4) is accessed via the North Circular Road (A406) approximately 3 miles to the east.