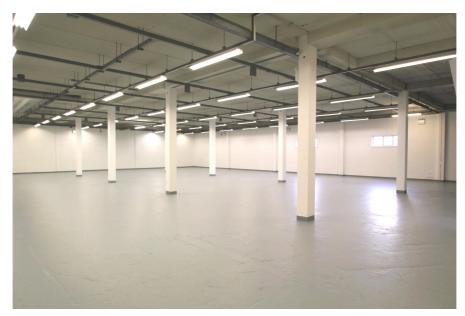

#### **Property Description**

Eley Business Park provides newly refurbished warehouse units measuring between approximately 4,000 sq ft and 13,000 sq ft of which 4 out of 6 are now let or under offer.

Units 1 & 2 could be made available as a single unit totalling approximately 26,000 sg ft. The units are arranged over ground and first floors, with a floor to ceiling height of 4.26 m (14 ft) on the ground floor and an eaves height of 2.84 m (9.3 ft) at the lowest point and a maximum height of 3.66 m (12 ft) on the first floor.

Each unit benefits from it's own private secure yard, three phase electricity and WC facilities.

- > Available on a Leasehold or Freehold basis, separately or combined.
- > Less than 0.25 miles from the Meridian Water regeneration site (5,000 homes & 3,000 new jobs)
- > Exceptional connectivity to main road networks
- > Angel Road Railway Station less than 0.25 miles distant
- > Large private secure vard area
- > Three phase power supply