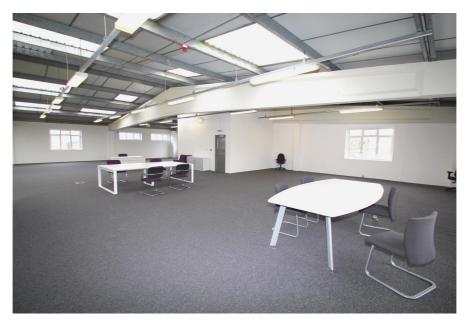

#### **Property Description**

Eley Business Park provides newly refurbished warehouse units measuring between approximately 4,000 sq ft and 13,000 sq ft of which 4 out of 6 are now let or under offer.

Units 1 & 2 could be made available as a single unit totalling approximately 26,000 sg ft. The units are arranged over ground and first floors, with a floor to ceiling height of 4.26 m (14 ft) on the ground floor and an eaves height of 2.84 m (9.3 ft) at the lowest point and a maximum height of 3.66 m (12 ft) on the first floor.

Each unit benefits from it's own private secure yard, three phase electricity and WC facilities.

- > Available on a Leasehold or Freehold basis, separately or combined.
- > Less than 0.25 miles from the Meridian Water regeneration site (5,000 homes & 3,000 new jobs)
- > Exceptional connectivity to main road networks
- > Angel Road Railway Station less than 0.25 miles distant
- > Large private secure vard area
- > Three phase power supply