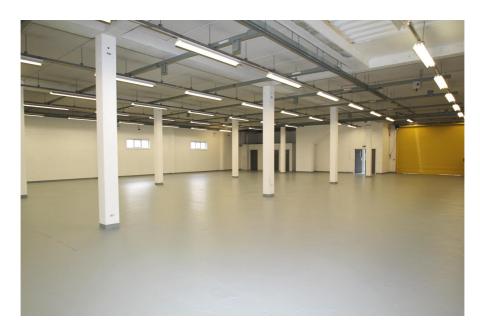

#### **Property Description**

Eley Business Park provides newly refurbished warehouse units measuring between approximately 4,000 sq ft and 13,000 sq ft of which 4 out of 6 are now let or under offer.

Units 1 & 2 could be made available as a single unit totalling approximately 26,000 sg ft. The units are arranged over ground and first floors, with a floor to ceiling height of 4.26 m (14 ft) on the ground floor and an eaves height of 2.84 m (9.3 ft) at the lowest point and a maximum height of 3.66 m (12 ft) on the first floor.

Each unit benefits from it's own private secure yard, three phase electricity and WC facilities.

- > Available on a Leasehold or Freehold basis, separately or combined.
- > Less than 0.25 miles from the Meridian Water regeneration site (5,000 homes & 3,000 new jobs)
- > Exceptional connectivity to main road networks
- > Angel Road Railway Station less than 0.25 miles distant
- > Large private secure vard area
- > Three phase power supply