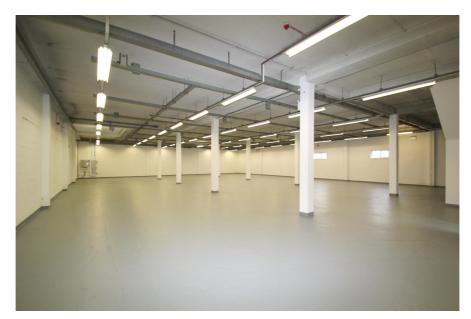

#### **Property Description**

Eley Business Park provides newly refurbished warehouse units measuring between approximately 4,000 sq ft and 13,000 sq ft of which 4 out of 6 are now let or under offer.

Units 1 & 2 could be made available as a single unit totalling approximately 26,000 sg ft. The units are arranged over ground and first floors, with a floor to ceiling height of 4.26 m (14 ft) on the ground floor and an eaves height of 2.84 m (9.3 ft) at the lowest point and a maximum height of 3.66 m (12 ft) on the first floor.

Each unit benefits from it's own private secure yard, three phase electricity and WC facilities.

- > Available on a Leasehold or Freehold basis, separately or combined.
- > Less than 0.25 miles from the Meridian Water regeneration site (5,000 homes & 3,000 new jobs)
- > Exceptional connectivity to main road networks
- > Angel Road Railway Station less than 0.25 miles distant
- > Large private secure vard area
- > Three phase power supply