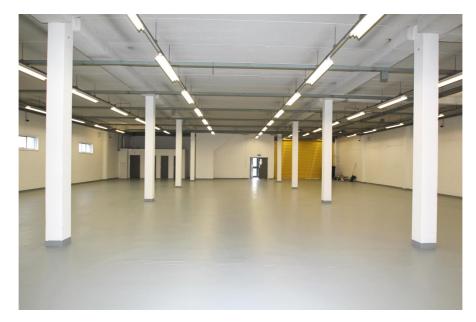

#### **Property Description**

Eley Business Park provides newly refurbished warehouse units measuring between approximately 4,000 sq ft and 13,000 sq ft of which 4 out of 6 are now let or under offer.

Units 1 & 2 could be made available as a single unit totalling approximately 26,000 sg ft. The units are arranged over ground and first floors, with a floor to ceiling height of 4.26 m (14 ft) on the ground floor and an eaves height of 2.84 m (9.3 ft) at the lowest point and a maximum height of 3.66 m (12 ft) on the first floor.

Each unit benefits from it's own private secure yard, three phase electricity and WC facilities.

- > Available on a Leasehold or Freehold basis, separately or combined.
- > Less than 0.25 miles from the Meridian Water regeneration site (5,000 homes & 3,000 new jobs)
- > Exceptional connectivity to main road networks
- > Angel Road Railway Station less than 0.25 miles distant
- > Large private secure vard area
- > Three phase power supply