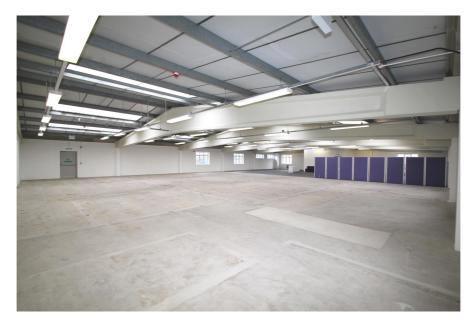

#### **Property Description**

Eley Business Park provides newly refurbished warehouse units measuring between approximately 4,000 sq ft and 13,000 sq ft of which 4 out of 6 are now let or under offer.

Units 1 & 2 could be made available as a single unit totalling approximately 26,000 sg ft. The units are arranged over ground and first floors, with a floor to ceiling height of 4.26 m (14 ft) on the ground floor and an eaves height of 2.84 m (9.3 ft) at the lowest point and a maximum height of 3.66 m (12 ft) on the first floor.

Each unit benefits from it's own private secure yard, three phase electricity and WC facilities.

- > Available on a Leasehold or Freehold basis, separately or combined.
- > Less than 0.25 miles from the Meridian Water regeneration site (5,000 homes & 3,000 new jobs)
- > Exceptional connectivity to main road networks
- > Angel Road Railway Station less than 0.25 miles distant
- > Large private secure vard area
- > Three phase power supply