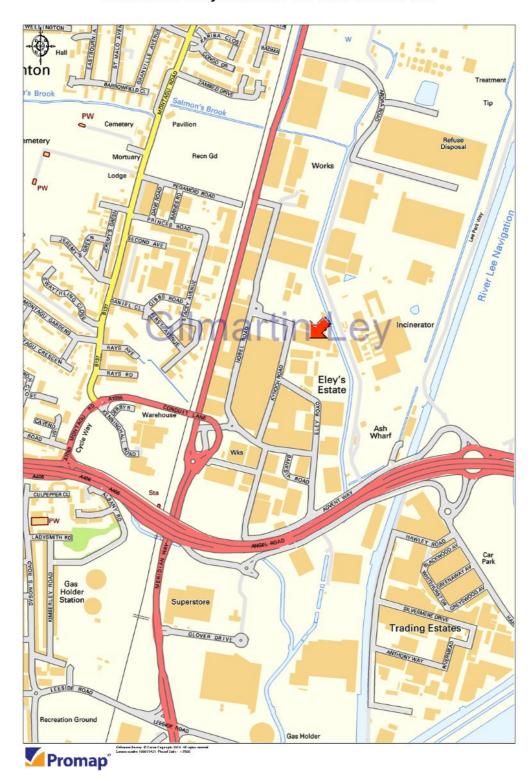

#### **Property Location**

Eley Business Park, N18 3DB, is situated at the junction between Eley Road and Kynoch Road within the well established Eley Industrial Estate in Edmonton, which forms part of the larger Lea Valley Industrial Area in the primary commercial area of the London Borough of Enfield. Occupiers on the Eley Estate include Coca Cola, Access Self Storage and Team-Sport Indoor Karting.

The units will have excellent road transport communications being situated off the north side of the North Circular Road (A406) and immediately east of its junction with Meridian Way (A1055). The A1055 extends between Tottenham Hale and the M25 Motorway (Junction 25) via Bullsmoor Lane approximately 3.5 miles to the north. The M11 Motorway (Junction 4) is accessed via the North Circular Road (A406) approximately 3 miles to the east.