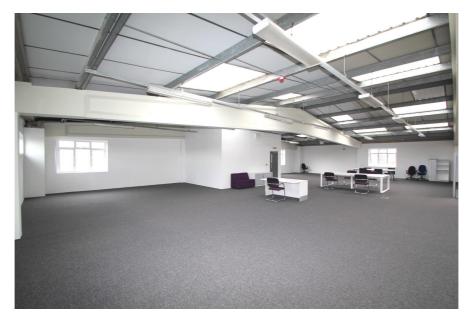

#### **Property Description**

Eley Business Park provides newly refurbished warehouse units measuring between approximately 4,000 sq ft and 13,000 sq ft of which 4 out of 6 are now let or under offer.

Units 1 & 2 could be made available as a single unit totalling approximately 26,000 sg ft. The units are arranged over ground and first floors, with a floor to ceiling height of 4.26 m (14 ft) on the ground floor and an eaves height of 2.84 m (9.3 ft) at the lowest point and a maximum height of 3.66 m (12 ft) on the first floor.

Each unit benefits from it's own private secure yard, three phase electricity and WC facilities.

- > Available on a Leasehold or Freehold basis, separately or combined.
- > Less than 0.25 miles from the Meridian Water regeneration site (5,000 homes & 3,000 new jobs)
- > Exceptional connectivity to main road networks
- > Angel Road Railway Station less than 0.25 miles distant
- > Large private secure vard area
- > Three phase power supply