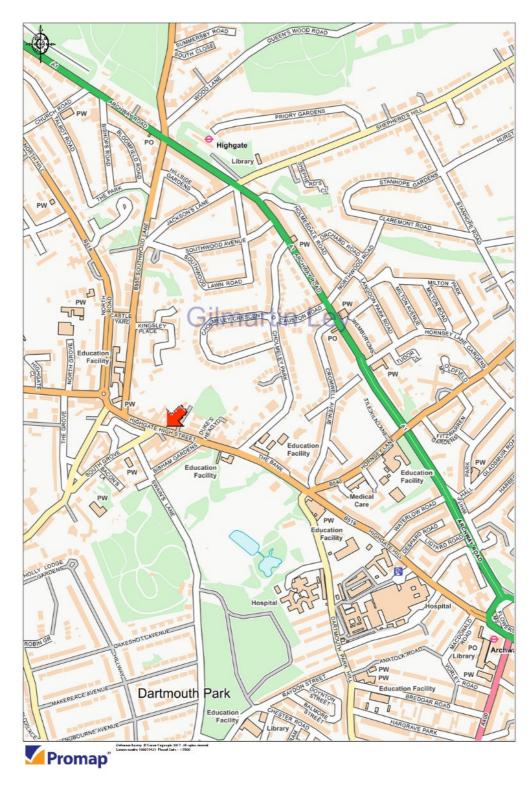

#### **Property Location**

The subject property is located on the north side of Highgate High Street, directly opposite South Grove and Pond Square.

Located in the centre of Highgate Village, one of the most sought after residential areas of North London, the property is surrounded by a range of high street chains, pubs, restaurants and independent shops, which include; Tesco Express, Pizza Express, Caffè Nero, Strada, Côte Brasserie and Café Rouge, Le Pain Quotidien, Gails Bakery, Costa, Barclays Bank, The Bull and The Dukes Head, amongst several others.

Highgate School is situated 200m to the north of the property on North Hill, with Waterlow Park located 150m to the south respectively.

Highgate London Underground Station (Northern Line) 700m to the north, which provides frequent southbound services to Bank Station with a travel time 22 minutes and Charing Cross Station with a travel time 18 minutes. There are regular northbound services to High Barnet Station with a travel time 16 minutes and Mill Hill East Station with a travel time 9 minutes.

Several bus routes run along Highgate High Street also, providing connections to Holloway and Finsbury Park to the south-east, Hampstead to the south-west and Muswell Hill to the north.

2017 Rateable Value £7700.00