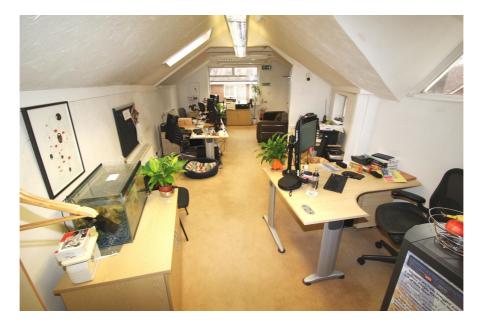

#### **Property Description**

The property is a self contained first floor office over-looking Highgate High Street.

The accommodation comprises a large open plan office area, two private office suites, a board room, W/C & shower facilities and a kitchenette.