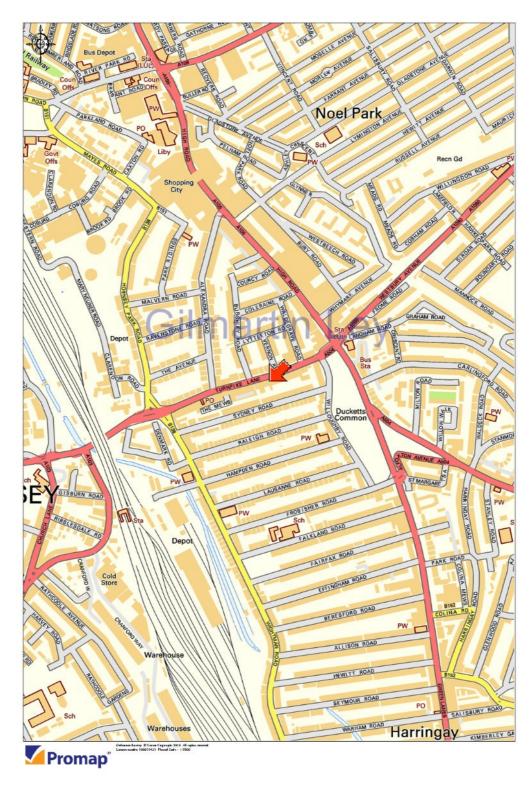

# **Property Location**

The property is located in Turnpike Lane in the heart of North London, which is a densely populated and dynamic area, just south of Wood Green. The area provides an abundance of leisure, shopping, entertainment, bars and restaurants.

The subject property is situated on the south side of Turnpike Lane midway between the junctions with Burghley Road and Vernon Road.

Turnpike Lane London Underground Station (Piccadilly Line) is 0.23 Kilometres (0.14 miles) to the west of the property and provides a journey time to London Kings Cross Station of 12 minutes.

There are several bus routes running through Turnpike Lane and along Green Lanes.

**2017 Rateable Value** £21500.00

Estimated Rates Payable £9309 per annum

Service Charge p.a. TBC

Premium Nil

**Terms** A new fully repairing and insuring lease available on flexible terms.