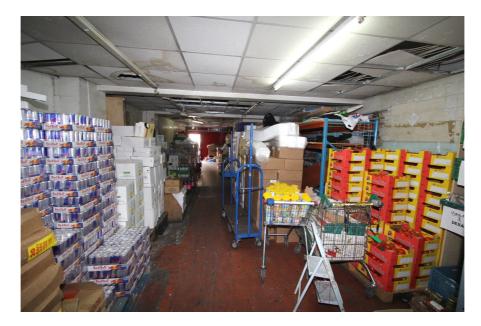

## **Property Description**

The subject property comprises a ground floor lock up shop, which occupies a central position on this vibrant shopping parade in the heart of Turnpike Lane.

This predominantly open plan retail unit is currently being used by a local retailer for additional storage. With some refurbishment, this property could provide good, generously proportioned and regularly shaped retail space.

There is metered parking directly outside the property.

- > Vibrant retail parade
- > Net Internal Area 142 sq.m. (1,529 sq.ft.)
- > Security shutters
- > Densely populated North London location
- > 0.23 kilometres (0.14 miles) distance to Turnpike Lane London Underground Station (Piccadilly Line)
- > May be suitable for alternative uses subject to planning consent