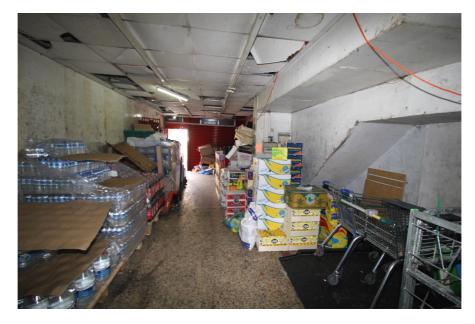

## **Property Description**

The subject property comprises a ground floor lock up shop, which occupies a central position on this vibrant shopping parade in the heart of Turnpike Lane.

This predominantly open plan retail unit is currently being used by a local retailer for additional storage. With some refurbishment, this property could provide good, generously proportioned and regularly shaped retail space.

There is metered parking directly outside the property.

- > Vibrant retail parade
- > Net Internal Area 142 sq.m. (1,529 sq.ft.)
- > Security shutters
- > Densely populated North London location
- > 0.23 kilometres (0.14 miles) distance to Turnpike Lane London Underground Station (Piccadilly Line)
- > May be suitable for alternative uses subject to planning consent