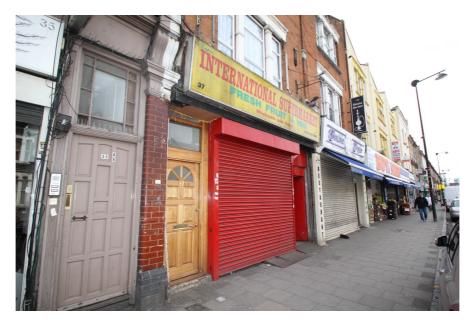

# 37 Turnpike Lane,

## **Property Description**

The subject property comprises a ground floor lock up shop, which occupies a central position on this vibrant shopping parade in the heart of Turnpike Lane.

This predominantly open plan retail unit is currently being used by a local retailer for additional storage. With some refurbishment, this property could provide good, generously proportioned and regularly shaped retail space.

There is metered parking directly outside the property.

- > Vibrant retail parade
- > Net Internal Area 142 sq.m. (1,529 sq.ft.)
- > Security shutters
- > Densely populated North London location
- > 0.23 kilometres (0.14 miles) distance to Turnpike Lane London Underground Station (Piccadilly Line)
- > May be suitable for alternative uses subject to planning consent