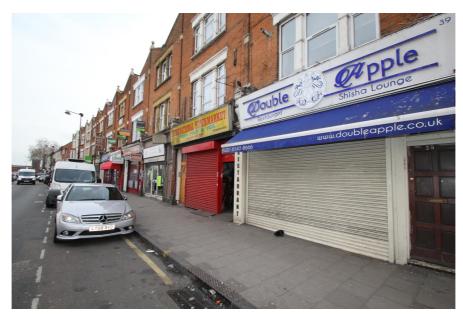

# 37 Turnpike Lane,

## **Property Description**

The subject property comprises a ground floor lock up shop, which occupies a central position on this vibrant shopping parade in the heart of Turnpike Lane.

This predominantly open plan retail unit is currently being used by a local retailer for additional storage. With some refurbishment, this property could provide good, generously proportioned and regularly shaped retail space.

There is metered parking directly outside the property.

- > Vibrant retail parade
- > Net Internal Area 142 sq.m. (1,529 sq.ft.)
- > Security shutters
- > Densely populated North London location
- > 0.23 kilometres (0.14 miles) distance to Turnpike Lane London Underground Station (Piccadilly Line)
- > May be suitable for alternative uses subject to planning consent