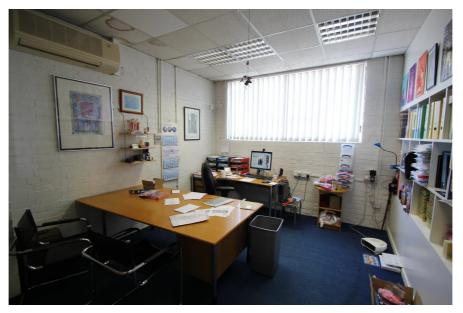

#### **Property Description**

The property comprises a two storey office building with ancillary storage arranged over ground and first floors. There is a parking facility at the rear of the property for circa 10 vehicles.

The partitioned offices have been fitted out to a basic specification, with a combination of carpet & wood flooring, air conditioning and suspended ceilings with inset luminaires.

- > Freehold for sale with vacant posession
- > Site Area 505.55 square metres (5441.68 square feet)
- > Development potential
- > Car parking for circa 10 vehicles
- > Excellent transport communications
- > Golders Green London Underground Station (Northern Line) 0.85 kilometres (0.5 miles)
- > Cricklewood Railway Station 1.2 kilometres (0.75 miles)
- > M1 Motorway and North Circular Road (A406) less than 2.0 kilometres (1.25 miles)