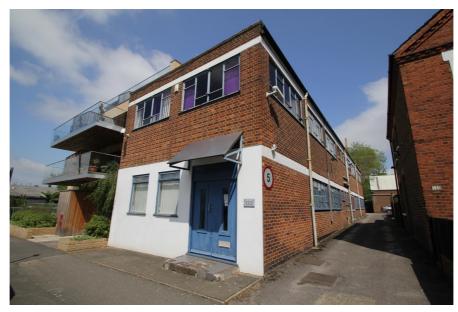

#### **Property Description**

The property comprises a two storey office building with ancillary storage arranged over ground and first floors. There is a parking facility at the rear of the property for circa 10 vehicles.

The partitioned offices have been fitted out to a basic specification, with a combination of carpet & wood flooring, air conditioning and suspended ceilings with inset luminaires.

- > Freehold for sale with vacant posession
- > Site Area 505.55 square metres (5441.68 square feet)
- > Development potential
- > Car parking for circa 10 vehicles
- > Excellent transport communications
- > Golders Green London Underground Station (Northern Line) 0.85 kilometres (0.5 miles)
- > Cricklewood Railway Station 1.2 kilometres (0.75 miles)
- > M1 Motorway and North Circular Road (A406) less than 2.0 kilometres (1.25 miles)