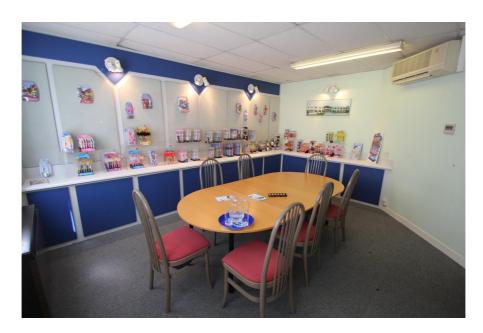

#### **Property Description**

The property comprises a two storey office building with ancillary storage arranged over ground and first floors. There is a parking facility at the rear of the property for circa 10 vehicles.

The partitioned offices have been fitted out to a basic specification, with a combination of carpet & wood flooring, air conditioning and suspended ceilings with inset luminaires.

- > Freehold for sale with vacant posession
- > Site Area 505.55 square metres (5441.68 square feet)
- > Development potential
- > Car parking for circa 10 vehicles
- > Excellent transport communications
- > Golders Green London Underground Station (Northern Line) 0.85 kilometres (0.5 miles)
- > Cricklewood Railway Station 1.2 kilometres (0.75 miles)
- > M1 Motorway and North Circular Road (A406) less than 2.0 kilometres (1.25 miles)