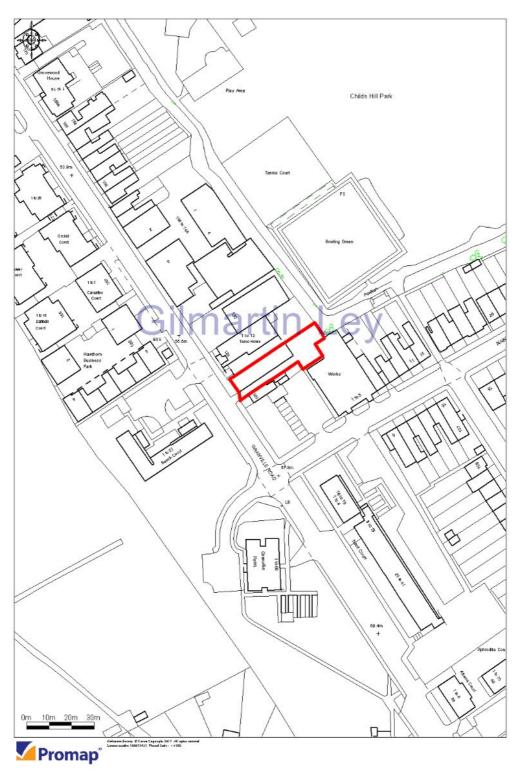

#### **Property Location**

The subject property is located on the east side of Granville Road just north of its junction with Nant Road.

The property has excellent road transport communications being situated just east of Hendon Way (A41), only 1.62 kilometres (1 mile) south-east of the North Circular Road (A406), 1.96 kilometres (1.22 miles) south east of the M1 Motorway (Junction 1) and 0.8 kilometres (0.5 miles) north of the intersection between Hendon Way and Finchley Road.