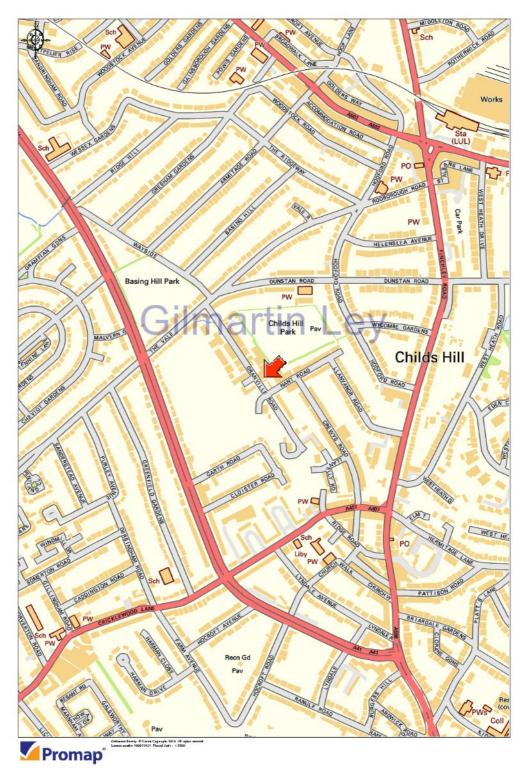

#### **Property Location**

The subject property is located on the east side of Granville Road just north of its junction with Nant Road.

The property has excellent road transport communications being situated just east of Hendon Way (A41), only 1.62 kilometres (1 mile) south-east of the North Circular Road (A406), 1.96 kilometres (1.22 miles) south east of the M1 Motorway (Junction 1) and 0.8 kilometres (0.5 miles) north of the intersection between Hendon Way and Finchley Road.

Golders Green London Underground Station (Northern Line), which is 0.85 kilometres (0.5 miles) distant to the north east, provides regular services (14 minutes travel time) to London Kings Cross. Cricklewood Railway Station, which is 1.2 kilometres (0.75 miles) distant to the south-west, provides regular direct services (14 minutes journey time) to Farringdon Station.