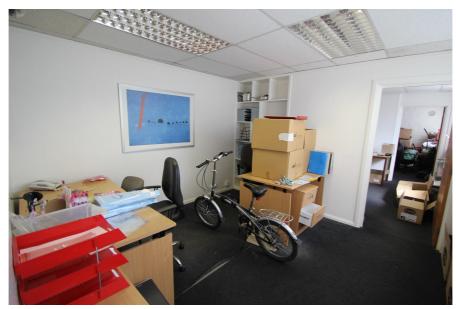

#### **Property Description**

The property comprises a two storey office building with ancillary storage arranged over ground and first floors. There is a parking facility at the rear of the property for circa 10 vehicles.

The partitioned offices have been fitted out to a basic specification, with a combination of carpet & wood flooring, air conditioning and suspended ceilings with inset luminaires.

- > Freehold for sale with vacant posession
- > Site Area 505.55 square metres (5441.68 square feet)
- > Development potential
- > Car parking for circa 10 vehicles
- > Excellent transport communications
- > Golders Green London Underground Station (Northern Line) 0.85 kilometres (0.5 miles)
- > Cricklewood Railway Station 1.2 kilometres (0.75 miles)
- > M1 Motorway and North Circular Road (A406) less than 2.0 kilometres (1.25 miles)