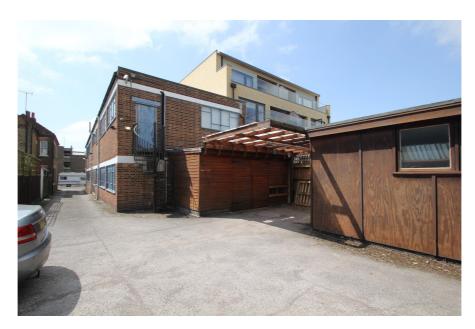

#### **Property Description**

The property comprises a two storey office building with ancillary storage arranged over ground and first floors. There is a parking facility at the rear of the property for circa 10 vehicles.

The partitioned offices have been fitted out to a basic specification, with a combination of carpet & wood flooring, air conditioning and suspended ceilings with inset luminaires.

- > Freehold for sale with vacant posession
- > Site Area 505.55 square metres (5441.68 square feet)
- > Development potential
- > Car parking for circa 10 vehicles
- > Excellent transport communications
- > Golders Green London Underground Station (Northern Line) 0.85 kilometres (0.5 miles)
- > Cricklewood Railway Station 1.2 kilometres (0.75 miles)
- > M1 Motorway and North Circular Road (A406) less than 2.0 kilometres (1.25 miles)