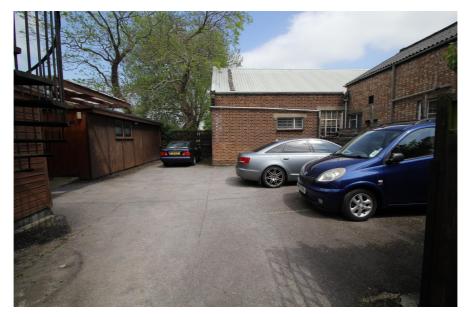

#### **Property Description**

The property comprises a two storey office building with ancillary storage arranged over ground and first floors. There is a parking facility at the rear of the property for circa 10 vehicles.

The partitioned offices have been fitted out to a basic specification, with a combination of carpet & wood flooring, air conditioning and suspended ceilings with inset luminaires.

- > Freehold for sale with vacant posession
- > Site Area 505.55 square metres (5441.68 square feet)
- > Development potential
- > Car parking for circa 10 vehicles
- > Excellent transport communications
- > Golders Green London Underground Station (Northern Line) 0.85 kilometres (0.5 miles)
- > Cricklewood Railway Station 1.2 kilometres (0.75 miles)
- > M1 Motorway and North Circular Road (A406) less than 2.0 kilometres (1.25 miles)