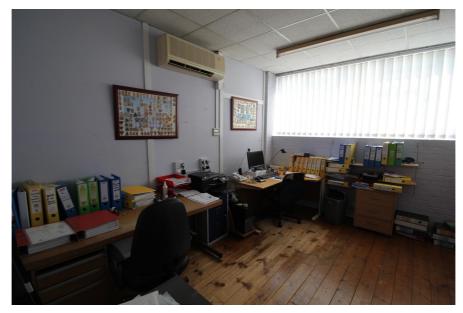

The partitioned offices have been fitted out to a basic specification, with a combination of carpet & wood flooring, air conditioning and suspended ceilings with inset luminaires.

- > Freehold for sale with vacant posession
- > Site Area 505.55 square metres (5441.68 square feet)
- > Development potential
- > Car parking for circa 10 vehicles
- > Excellent transport communications
- > Golders Green London Underground Station (Northern Line) 0.85 kilometres (0.5 miles)
- > Cricklewood Railway Station 1.2 kilometres (0.75 miles)
- > M1 Motorway and North Circular Road (A406) less than 2.0 kilometres (1.25 miles)