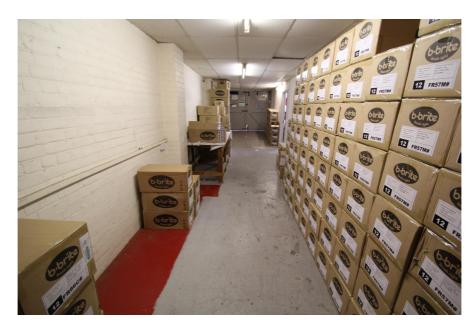

#### **Property Description**

The property comprises a two storey office building with ancillary storage arranged over ground and first floors. There is a parking facility at the rear of the property for circa 10 vehicles.

The partitioned offices have been fitted out to a basic specification, with a combination of carpet & wood flooring, air conditioning and suspended ceilings with inset luminaires.

- > Freehold for sale with vacant posession
- > Site Area 505.55 square metres (5441.68 square feet)
- > Development potential
- > Car parking for circa 10 vehicles
- > Excellent transport communications
- > Golders Green London Underground Station (Northern Line) 0.85 kilometres (0.5 miles)
- > Cricklewood Railway Station 1.2 kilometres (0.75 miles)
- > M1 Motorway and North Circular Road (A406) less than 2.0 kilometres (1.25 miles)