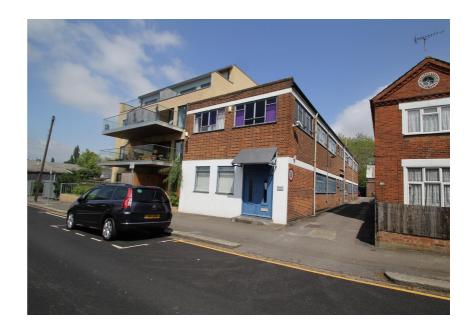

#### **Property Description**

The property comprises a two storey office building with ancillary storage arranged over ground and first floors. There is a parking facility at the rear of the property for circa 10 vehicles.

The partitioned offices have been fitted out to a basic specification, with a combination of carpet & wood flooring, air conditioning and suspended ceilings with inset luminaires.

- > Freehold for sale with vacant posession
- > Site Area 505.55 square metres (5441.68 square feet)
- > Development potential
- > Car parking for circa 10 vehicles
- > Excellent transport communications
- > Golders Green London Underground Station (Northern Line) 0.85 kilometres (0.5 miles)
- > Cricklewood Railway Station 1.2 kilometres (0.75 miles)
- > M1 Motorway and North Circular Road (A406) less than 2.0 kilometres (1.25 miles)