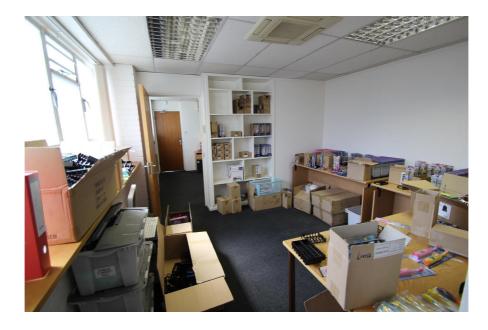

The partitioned offices have been fitted out to a basic specification, with a combination of carpet & wood flooring, air conditioning and suspended ceilings with inset luminaires.

- > Freehold for sale with vacant posession
- > Site Area 505.55 square metres (5441.68 square feet)
- > Development potential
- > Car parking for circa 10 vehicles
- > Excellent transport communications
- > Golders Green London Underground Station (Northern Line) 0.85 kilometres (0.5 miles)
- > Cricklewood Railway Station 1.2 kilometres (0.75 miles)
- > M1 Motorway and North Circular Road (A406) less than 2.0 kilometres (1.25 miles)