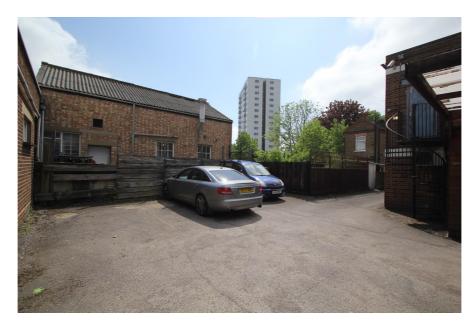

#### **Property Description**

The property comprises a two storey office building with ancillary storage arranged over ground and first floors. There is a parking facility at the rear of the property for circa 10 vehicles.

The partitioned offices have been fitted out to a basic specification, with a combination of carpet & wood flooring, air conditioning and suspended ceilings with inset luminaires.

- > Freehold for sale with vacant posession
- > Site Area 505.55 square metres (5441.68 square feet)
- > Development potential
- > Car parking for circa 10 vehicles
- > Excellent transport communications
- > Golders Green London Underground Station (Northern Line) 0.85 kilometres (0.5 miles)
- > Cricklewood Railway Station 1.2 kilometres (0.75 miles)
- > M1 Motorway and North Circular Road (A406) less than 2.0 kilometres (1.25 miles)