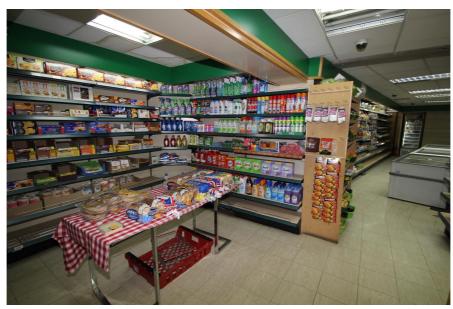

#### **Property Description**

The property comprises a prominent retail shop arranged over ground floor and basement levels, which previously operated as a long-established independent supermarket / convenience store.

The ground floor is predominantly open plan in layout. The basement area is accessed via a stair case leading down from the main retail area and comprises a large storage area, WC and a number of smaller rooms, used as an administrative office & additional storage.