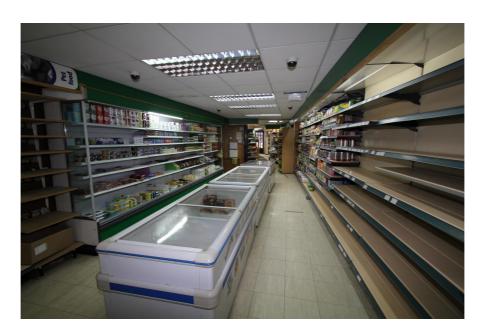

#### **Property Description**

The property comprises a prominent retail shop arranged over ground floor and basement levels, which previously operated as a long-established independent supermarket / convenience store.

The ground floor is predominantly open plan in layout. The basement area is accessed via a stair case leading down from the main retail area and comprises a large storage area, WC and a number of smaller rooms, used as an administrative office & additional storage.