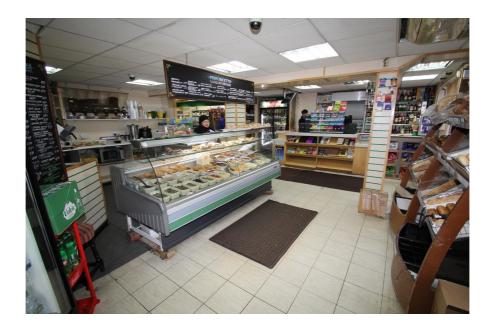

#### **Property Description**

The property comprises a prominent retail shop arranged over ground floor and basement levels, which previously operated as a long-established independent supermarket / convenience store.

The ground floor is predominantly open plan in layout. The basement area is accessed via a stair case leading down from the main retail area and comprises a large storage area, WC and a number of smaller rooms, used as an administrative office & additional storage.