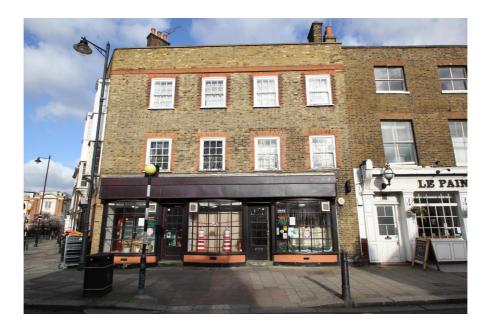

### 88-90 Highgate High Street, Highgate Village, LONDON, N6 5HX

#### **Property Description**

The property comprises a prominent retail shop arranged over ground floor and basement levels, which previously operated as a long-established independent supermarket / convenience store.

#### **Property Location**

The subject property is located on the north side of Highgate High Street at the junction Southwood Lane in the heart of Highgate Village.

Located in the centre of Highgate Village, one of the most sought after residential areas of North London, the property is surrounded by a mix of high street chains, pubs, restaurants and independent shops, which include; Tesco Express, Pizza Express, Caffè Nero, Strada, Côte Brasserie and Café Rouge, Le Pain Quotidien, Dim T, Costa, Lloyds Bank, Barclays Bank, The Angel Inn, The Bull, The Dukes Head, The Flask, Mary's Living & Giving Shop, and WCD Furniture.