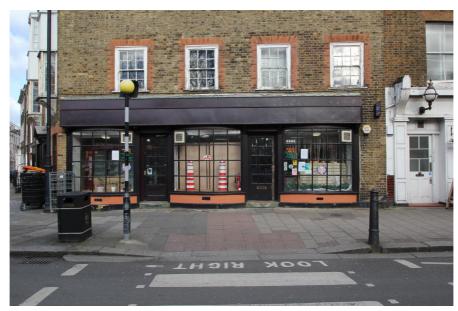

#### **Property Description**

The property comprises a prominent retail shop arranged over ground floor and basement levels, which previously operated as a long-established independent supermarket / convenience store.

The ground floor is predominantly open plan in layout. The basement area is accessed via a stair case leading down from the main retail area and comprises a large storage area, WC and a number of smaller rooms, used as an administrative office & additional storage.

Our client may also give consideration to proposals relating to the letting of the ground floor space only.

Floor plans are available to download from http://www.gilmartinley.co.uk/properties/24717.

- > Premium retail position in the heart of Highgate Village, a highly desirable and affluent North London location
- > Available for the first time in more than 20 years
- > New long lease available
- > Option 1: Net Internal Area 267.07 square metres (2,875 square feet)
- > Option 2: Net Internal Area 131.4 square metres (1,414 square feet)