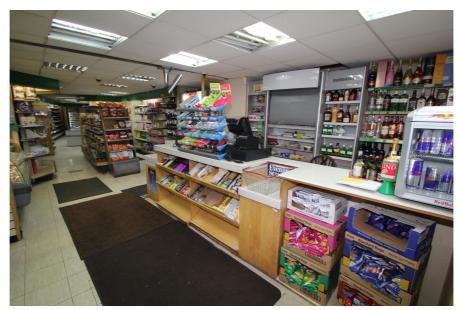

#### **Property Description**

The property comprises a prominent retail shop arranged over ground floor and basement levels, which previously operated as a long-established independent supermarket / convenience store.

The ground floor is predominantly open plan in layout. The basement area is accessed via a stair case leading down from the main retail area and comprises a large storage area, WC and a number of smaller rooms, used as an administrative office & additional storage.