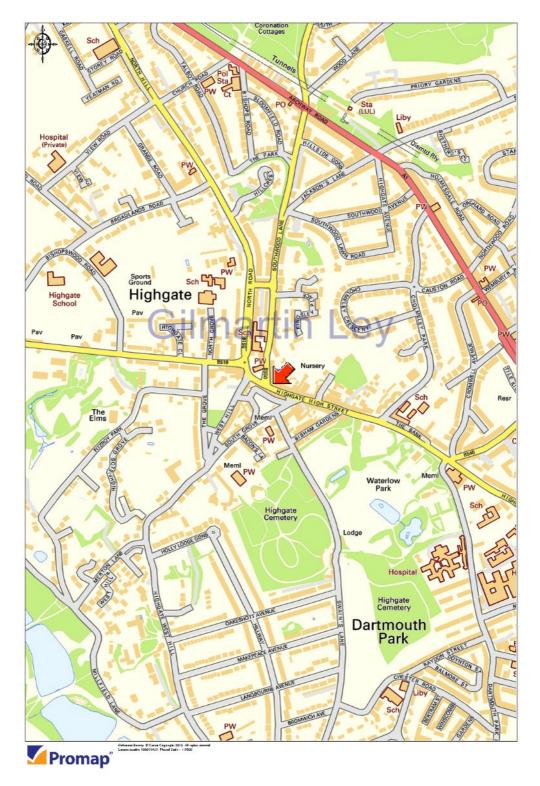

#### **Property Location**

The subject property is located on the north side of Highgate High Street at the junction Southwood Lane in the heart of Highgate Village.

Located in the centre of Highgate Village, one of the most sought after residential areas of North London, the property is surrounded by a mix of high street chains, pubs, restaurants and independent shops, which include; Tesco Express, Pizza Express, Caffè Nero, Strada, Côte Brasserie and Café Rouge, Le Pain Quotidien, Dim T, Costa, Lloyds Bank, Barclays Bank, The Angel Inn, The Bull, The Dukes Head, The Flask, Mary's Living & Giving Shop, and WCD Furniture.

Highgate School is situated 100m to the north of the property on North Hill.

Highgate London Underground Station (Northern Line) 700m to the north.

Highgate High Street (B519) is the main road passing through the Village and connects with Hampstead Lane and Highgate West Hill at its western extremity.

To the south-east, Highgate High Street becomes Highgate Hill, which intersects with Archway Road, Holloway Road and Junction Road, 1.1km from the property.

**2017 Rateable Value** £65000.00

Estimated Rates Payable £28145 per annum