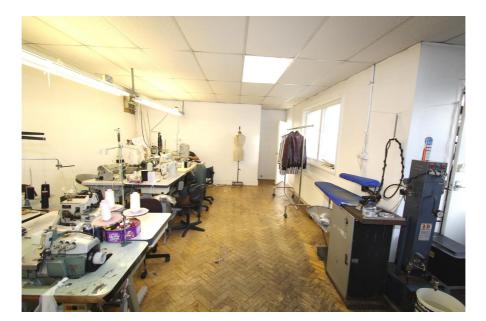

The ground floor is predominantly made up of warehouse / storage space, with kitchen / staff room, shower and WCs.

The first floor is arranged in cellular fashion consisting of a combination of good quality offices, showrooms, workshops, kitchen and WCs.