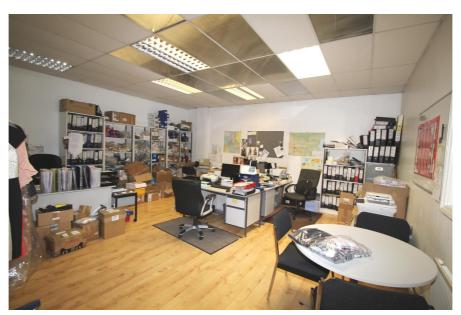

The ground floor is predominantly made up of warehouse / storage space, with kitchen / staff room, shower and WCs.

The first floor is arranged in cellular fashion consisting of a combination of good quality offices, showrooms, workshops, kitchen and WCs.