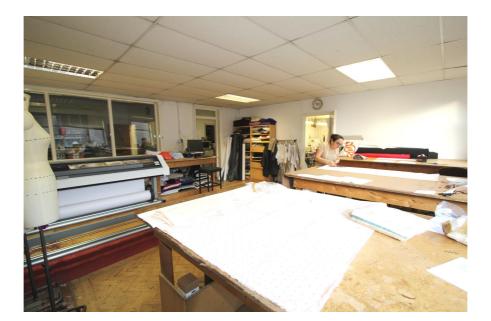

### **Property Description**

Workshop / Warehouse To Let - Edmonton, London N18

New lease available

The property comprises a mid terrace industrial building of 805 square metres (8,662 sq.ft) arranged over ground and first floors.

The ground floor is predominantly made up of warehouse / storage space, with kitchen / staff room, shower and WCs.

The first floor is arranged in cellular fashion consisting of a combination of good quality offices, showrooms, workshops, kitchen and WCs.

The property benefits from ten car parking spaces of which half are demised and the remainder are by long established informal arrangements with neighbouring occupiers.

- > Floor to ceiling height on ground floor: 3.45 metres
- > Loading door 4.0 metres high x 3.15 metres wide
- > Ground floor male & female WCs and shower facilities
- > Good quality first floor office / workshop accommodation
- > First floor male & female WCs
- > 10 car parking spaces
- > Three phase power supply
- > Excellent connectivity to main road networks