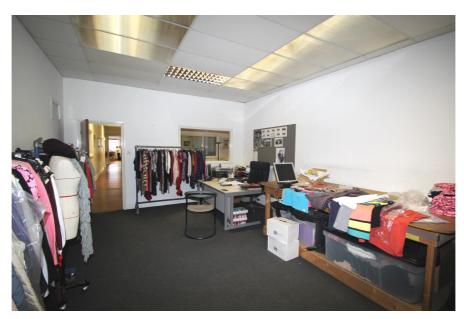

The ground floor is predominantly made up of warehouse / storage space, with kitchen / staff room, shower and WCs.

The first floor is arranged in cellular fashion consisting of a combination of good quality offices, showrooms, workshops, kitchen and WCs.