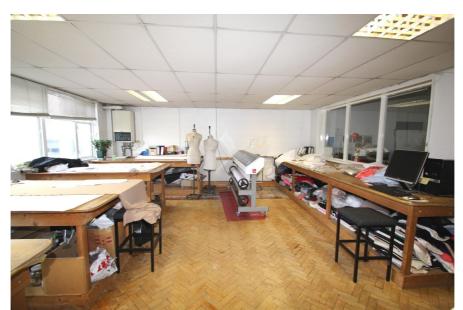

The ground floor is predominantly made up of warehouse / storage space, with kitchen / staff room, shower and WCs.

The first floor is arranged in cellular fashion consisting of a combination of good quality offices, showrooms, workshops, kitchen and WCs.