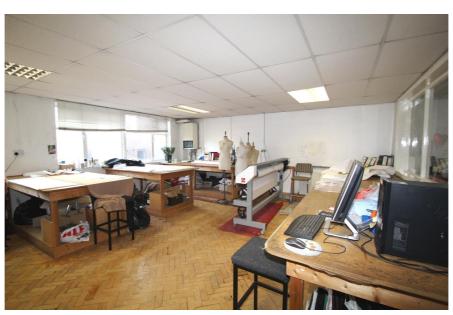

The ground floor is predominantly made up of warehouse / storage space, with kitchen / staff room, shower and WCs.

The first floor is arranged in cellular fashion consisting of a combination of good quality offices, showrooms, workshops, kitchen and WCs.