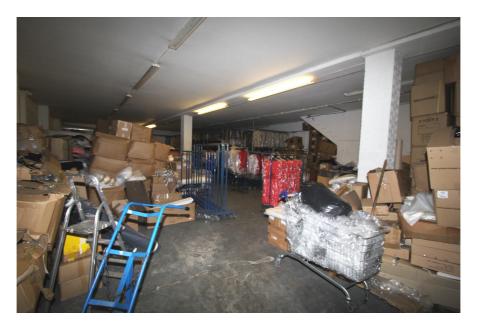

### **Property Description**

Workshop / Warehouse To Let - Edmonton, London N18

New lease available

The property comprises a mid terrace industrial building of 805 square metres (8,662 sq.ft) arranged over ground and first floors.

The ground floor is predominantly made up of warehouse / storage space, with kitchen / staff room, shower and WCs.

The first floor is arranged in cellular fashion consisting of a combination of good quality offices, showrooms, workshops, kitchen and WCs.

The property benefits from ten car parking spaces of which half are demised and the remainder are by long established informal arrangements with neighbouring occupiers.

- > Floor to ceiling height on ground floor: 3.45 metres
- > Loading door 4.0 metres high x 3.15 metres wide
- > Ground floor male & female WCs and shower facilities
- > Good quality first floor office / workshop accommodation
- > First floor male & female WCs
- > 10 car parking spaces
- > Three phase power supply
- > Excellent connectivity to main road networks