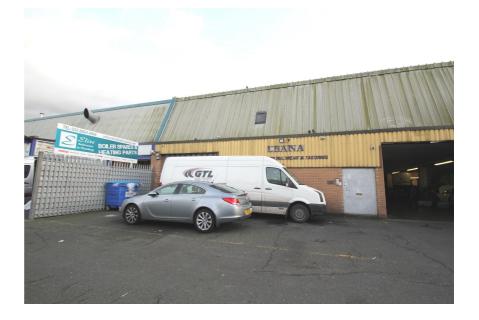

Unit 3, 22 Bull Lane, Edmonton, LONDON, N18 1RA

### **Property Description**

Workshop / Warehouse To Let - Edmonton, London N18

New lease available

The property comprises a mid terrace industrial building of 805 square metres (8,662 sq.ft) arranged over ground and first floors.