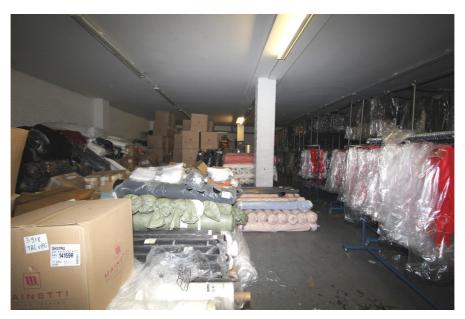

The ground floor is predominantly made up of warehouse / storage space, with kitchen / staff room, shower and WCs.

The first floor is arranged in cellular fashion consisting of a combination of good quality offices, showrooms, workshops, kitchen and WCs.