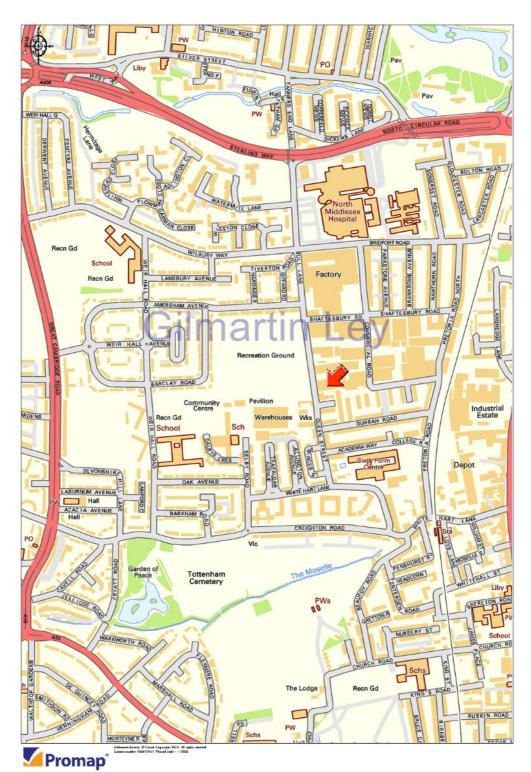

### **Property Location**

The subject property is located on the east side of Bull Lane south of Shaftesbury Road just north of Hebden Terrace.

The area is well served for communications with several bus routes on High Road / Fore Street (A1010) approximately 0.5 kilometres (0.3 miles) to the east.

White Hart Lane Railway Station is 0.5 kilometres (0.3 miles) to the south-east, which provides frequent services to Seven Sisters London Underground Station (Victoria line) and London Liverpool Street Station

The property benefits from excellent road communications, with both the North Circular Road (A406) and the Great Cambridge Road (A10) circa 0.5 kilometres (0.3 miles) to the north and west respectively.