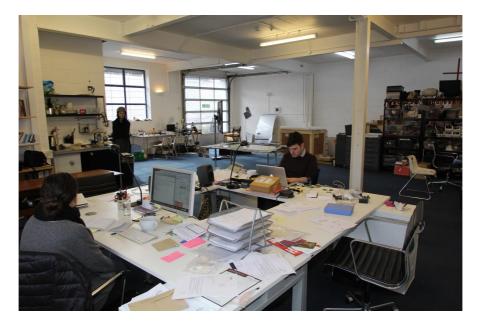

#### **Property Description**

The subject property comprises a self contained, studio / office / light industrial unit arranged over ground and first floors.

The ground floor is open plan in layout and benefits from a kitchenette and WC facilities.

The first floor is predominantly open plan with a two partitioned offices with kitchen and WC facilities.

The property has gas-fired central heating throughout and some comfort cooling. The floors are carpeted.

> Well-presented studio / office / light industrial space suitable for a variety of uses

- > Loading door 2.69 metres (wide) x 3.02 metres (high)
- > Gas central heating
- > Part comfort cooling
- > WC facilities on ground and first floors
- > Security roller shutter