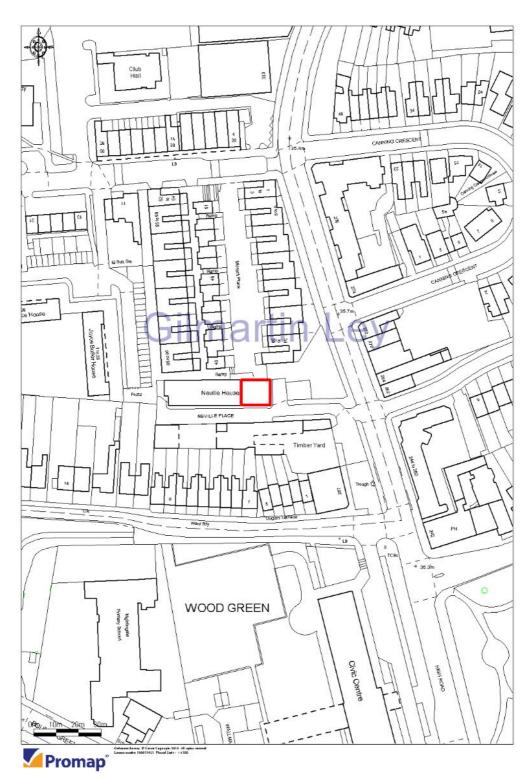

#### **Property Location**

The property is situated on the north side of Neville Road which runs west from Wood Green High Road (A105).

The property is very well located, being less than 500m to the North of Wood Green Underground Station providing easy access to Central London and a journey time to Kings Cross & St Pancras International of only 13 minutes.

Alexandra Palace Railway Station which is 750m to the south-west provides services to London Moorgate with a journey time of around 20 minutes.

There are good road communications with the North Circular Road (A406) being 1.23km to the north.