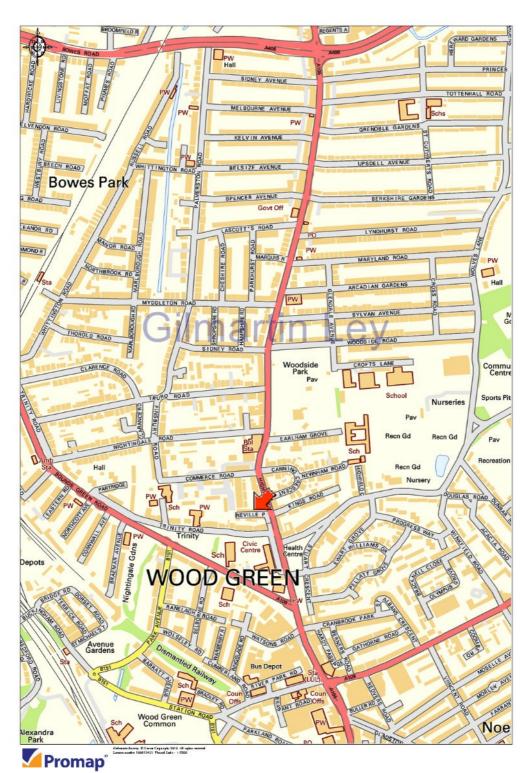

#### **Property Location**

The property is situated on the north side of Neville Road which runs west from Wood Green High Road (A105).

The property is very well located, being less than 500m to the North of Wood Green Underground Station providing easy access to Central London and a journey time to Kings Cross & St Pancras International of only 13 minutes.

Alexandra Palace Railway Station which is 750m to the south-west provides services to London Moorgate with a journey time of around 20 minutes.

There are good road communications with the North Circular Road (A406) being 1.23km to the north.