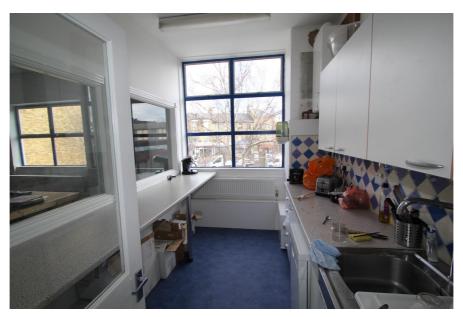

#### **Property Description**

The subject property comprises a self contained, studio / office / light industrial unit arranged over ground and first floors.

The ground floor is open plan in layout and benefits from a kitchenette and WC facilities.

The first floor is predominantly open plan with a two partitioned offices with kitchen and WC facilities.

The property has gas-fired central heating throughout and some comfort cooling. The floors are carpeted.