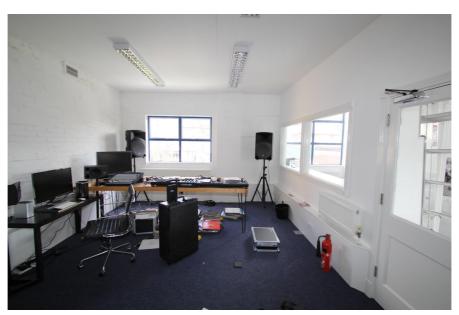

The first floor is predominantly open plan with a two partitioned offices with kitchen and WC facilities.

The property has gas-fired central heating throughout and some comfort cooling. The floors are carpeted.