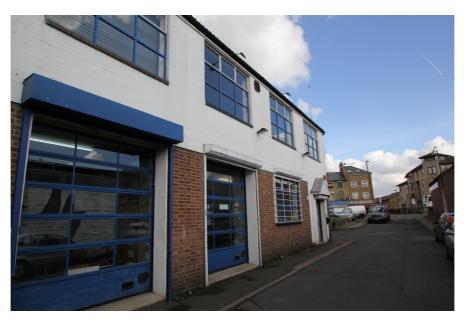

#### **Property Description**

The subject property comprises a self contained, studio / office / light industrial unit arranged over ground and first floors.

The ground floor is open plan in layout and benefits from a kitchenette and WC facilities.

> Well-presented studio / office / light industrial space suitable for a variety of uses

- > Loading door 2.69 metres (wide) x 3.02 metres (high)
- > Gas central heating
- > Part comfort cooling
- > WC facilities on ground and first floors
- > Security roller shutter