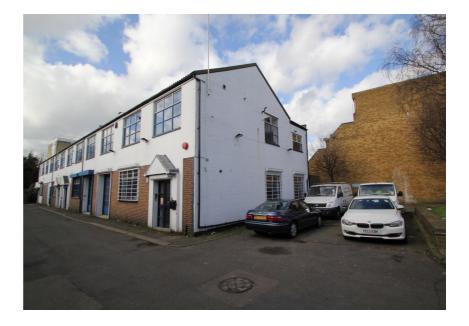

Unit 1 Neville Place, Wood Green, LONDON, N22 8HX

Area Gross Internal Area: 262 sq.m. (2,824 sq.ft.)

Price

Offers in excess of £475,000 subject to contract

#### **Property Description**

The subject property comprises a self contained, studio / office / light industrial unit arranged over ground and first floors.

The ground floor is open plan in layout and benefits from a kitchenette and WC facilities.