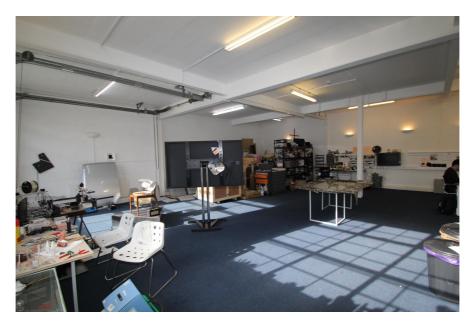

#### **Property Description**

The subject property comprises a self contained, studio / office / light industrial unit arranged over ground and first floors.

The ground floor is open plan in layout and benefits from a kitchenette and WC facilities.

> Well-presented studio / office / light industrial space suitable for a variety of uses

- > Loading door 2.69 metres (wide) x 3.02 metres (high)
- > Gas central heating
- > Part comfort cooling
- > WC facilities on ground and first floors
- > Security roller shutter