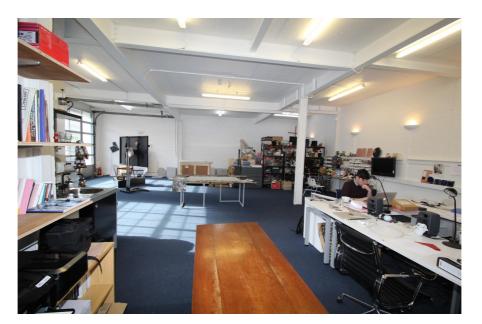

#### **Property Description**

The subject property comprises a self contained, studio / office / light industrial unit arranged over ground and first floors.

The ground floor is open plan in layout and benefits from a kitchenette and WC facilities.

> Well-presented studio / office / light industrial space suitable for a variety of uses

- > Loading door 2.69 metres (wide) x 3.02 metres (high)
- > Gas central heating
- > Part comfort cooling
- > WC facilities on ground and first floors
- > Security roller shutter