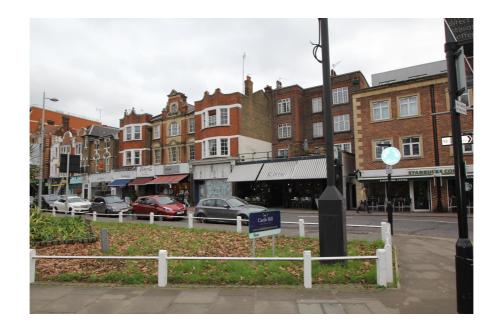

#### **Property Location**

Ealing is an affluent west London location, which has a wealth of leisure, shopping & entertainment facilities, in addition to the numerous bars and restaurants, which all generate trade from the affluent local community and beyond.

The property is situated on the east side of The Green, just north of the junction with Mattock Lane and Bond Street.

The location has excellent communication links. Ealing Broadway Underground Station (Central line) is 0.45 kilometres (0.27 miles) to the north providing direct services to Oxford Circus Underground Station with a travel time of 24 minutes. There are numerous bus routes running regular services along The Green and other roads in proximity to the subject property.

Neighbouring and nearby occupiers include; Cote Brasserie, Starbucks Coffee, Carluccio's, Chimichanga, Pret A Manger, Pizza Express, Nando's Restaurant, Nationwide Building Society, TSB Bank, Santander, Bang and Olufsen, Boots Opticians as well as many other established independent retailers, restaurants, bars & public houses.