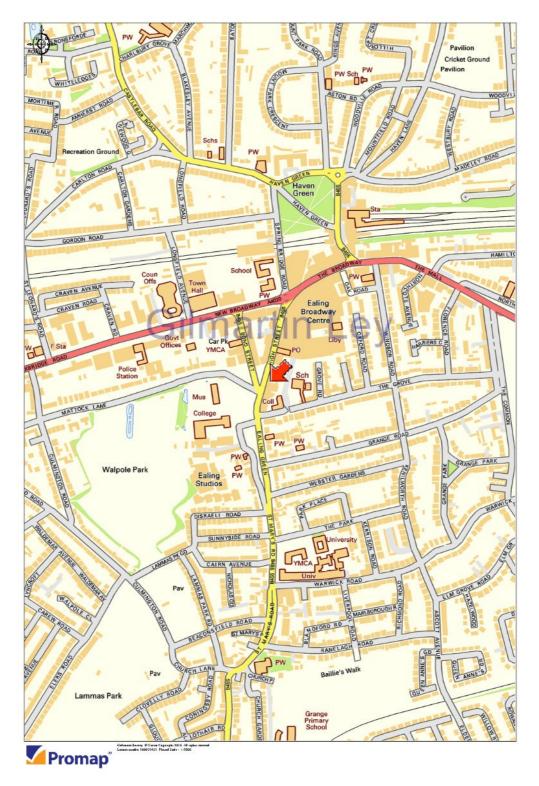

The property is situated on the east side of The Green, just north of the junction with Mattock Lane and Bond Street.

The location has excellent communication links. Ealing Broadway Underground Station (Central line) is 0.45 kilometres (0.27 miles) to the north providing direct services to Oxford Circus Underground Station with a travel time of 24 minutes. There are numerous bus routes running regular services along The Green and other roads in proximity to the subject property.

Neighbouring and nearby occupiers include; Cote Brasserie, Starbucks Coffee, Carluccio's, Chimichanga, Pret A Manger, Pizza Express, Nando's Restaurant, Nationwide Building Society, TSB Bank, Santander, Bang and Olufsen, Boots Opticians as well as many other established independent retailers, restaurants, bars & public houses.