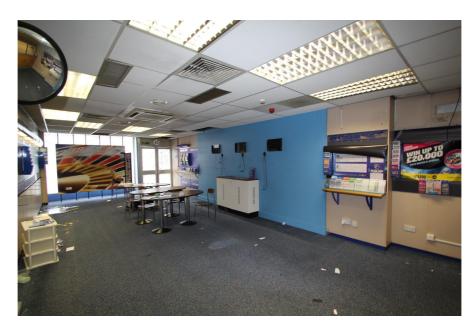

### **Property Description**

The property comprises a prominent mid terrace ground floor retail premises, formerly let to Coral bookmakers.

This lock up shop has a uniform shaped layout and benefits from a kitchenette and WC facilities, situated at the rear of the property.

- > Affluent west London location
- > Prominent position on vibrant 'high street'
- > Shop frontage 4.87m (16 feet)
- > May be suitable for alternative uses subject to planning consent
- > Excellent transport communications