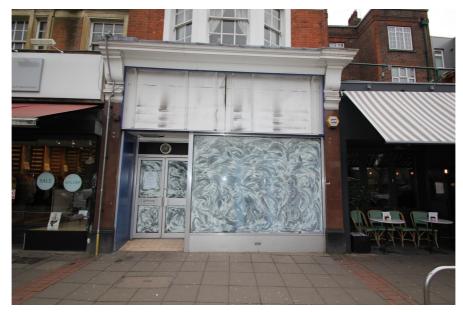

### **Property Description**

The property comprises a prominent mid terrace ground floor retail premises, formerly let to Coral bookmakers.

This lock up shop has a uniform shaped layout and benefits from a kitchenette and WC facilities, situated at the rear of the property.

- > Affluent west London location
- > Prominent position on vibrant 'high street'
- > Shop frontage 4.87m (16 feet)
- > May be suitable for alternative uses subject to planning consent
- > Excellent transport communications