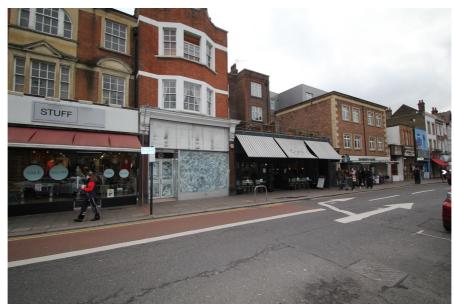

#### **Property Location**

Ealing is an affluent west London location, which has a wealth of leisure, shopping & entertainment facilities, in addition to the numerous bars and restaurants, which all generate trade from the affluent local community and beyond.

The property is situated on the east side of The Green, just north of the junction with Mattock Lane and Bond Street.

The location has excellent communication links. Ealing Broadway Underground Station (Central line) is 0.45 kilometres (0.27 miles) to the north providing direct services to Oxford Circus Underground Station with a travel time of 24 minutes. There are numerous bus routes running regular services along The Green and other roads in proximity to the subject property.

Neighbouring and nearby occupiers include; Cote Brasserie, Starbucks Coffee, Carluccio's, Chimichanga, Pret A Manger, Pizza Express, Nando's Restaurant, Nationwide Building Society, TSB Bank, Santander, Bang and Olufsen, Boots Opticians as well as many other established independent retailers, restaurants, bars & public houses.