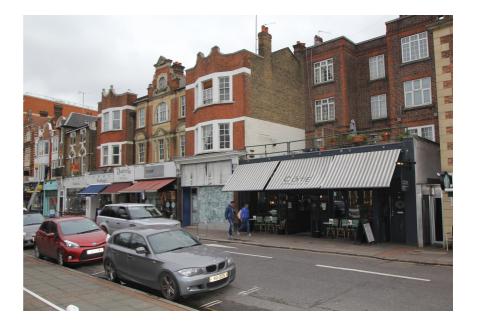

### **Property Description**

The property comprises a prominent mid terrace ground floor retail premises, formerly let to Coral bookmakers.

This lock up shop has a uniform shaped layout and benefits from a kitchenette and WC facilities, situated at the rear of the property.

The property is situated on the east side of The Green, just north of the junction with Mattock Lane and Bond Street.

The location has excellent communication links. Ealing Broadway Underground Station (Central line) is 0.45 kilometres (0.27 miles) to the north providing direct services to Oxford Circus Underground Station with a travel time of 24 minutes. There are numerous bus routes running regular services along The Green and other roads in proximity to the subject property.

Neighbouring and nearby occupiers include; Cote Brasserie, Starbucks Coffee, Carluccio's, Chimichanga, Pret A Manger, Pizza Express, Nando's Restaurant, Nationwide Building Society, TSB Bank, Santander, Bang and Olufsen, Boots Opticians as well as many other established independent retailers, restaurants, bars & public houses.