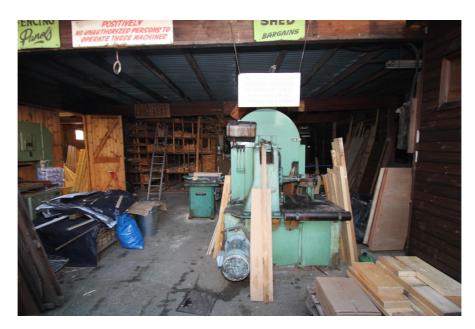

The retail element comprises main retail area, office, rear kitchen/staff breakout room and WC facilities.

The single storey workshop building to the rear of the site has a pitched roof and adjoins a substantial area of covered yard. The yard and workshop has the benefit of three phase power and a WC facility.

The commercial part of the property has operated as a timber, shed and building supplies merchant for over 30 years.

- > Freehold with vacant possession
- > Of interest to owner occupiers and developers
- > Site area 0.1 acres
- > Development potential for residential use subject to planning permission
- > Improving area with Crossrail opening at Ilford in 2019
- > Good existing transport communications to Fenchurch Street (15 mins) and Stratford (9 mins)