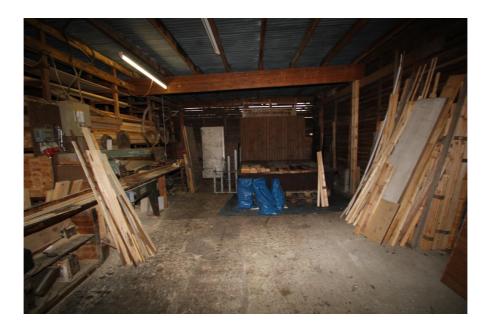

The retail element comprises main retail area, office, rear kitchen/staff breakout room and WC facilities.

The single storey workshop building to the rear of the site has a pitched roof and adjoins a substantial area of covered yard. The yard and workshop has the benefit of three phase power and a WC facility.

The commercial part of the property has operated as a timber, shed and building supplies merchant for over 30 years.

- > Freehold with vacant possession
- > Of interest to owner occupiers and developers
- > Site area 0.1 acres
- > Development potential for residential use subject to planning permission
- > Improving area with Crossrail opening at Ilford in 2019
- > Good existing transport communications to Fenchurch Street (15 mins) and Stratford (9 mins)