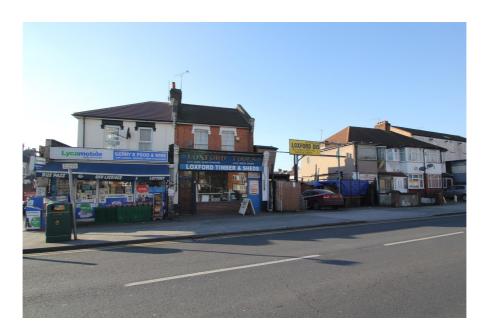

#### 332-334 Ilford Lane,

#### ILFORD, IG1 2LT

#### **Property Description**

The property comprises a retail shop, residential upper parts, workshop, open ended store and yard occupying a site of 0.1 acres.

The flat has its own entrance off Ilford Lane and comprises two bedrooms, lounge, kitchen and bathroom. It is in reasonable decorative order.

The retail element comprises main retail area, office, rear kitchen/staff breakout room and WC facilities.

The single storey workshop building to the rear of the site has a pitched roof and adjoins a substantial area of covered yard. The yard and workshop has the benefit of three phase power and a WC facility.

The commercial part of the property has operated as a timber, shed and building supplies merchant for over 30 years.

- > Freehold with vacant possession
- > Of interest to owner occupiers and developers
- > Site area 0.1 acres
- > Development potential for residential use subject to planning permission
- > Improving area with Crossrail opening at Ilford in 2019
- > Good existing transport communications to Fenchurch Street (15 mins) and Stratford (9 mins)

#### **Property Location**

The property is located on the west side of Ilford Lane (A123) just north of the junction with Wingate Road. Ilford Lane runs between Barking and Ilford town centres, with both being just over half a mile from the property.