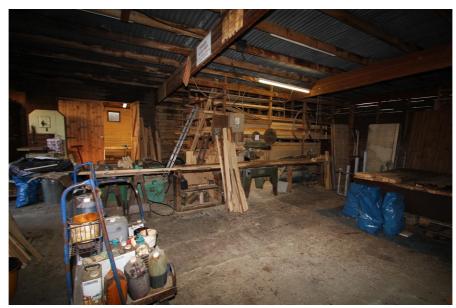

The retail element comprises main retail area, office, rear kitchen/staff breakout room and WC facilities.

The single storey workshop building to the rear of the site has a pitched roof and adjoins a substantial area of covered yard. The yard and workshop has the benefit of three phase power and a WC facility.

The commercial part of the property has operated as a timber, shed and building supplies merchant for over 30 years.

- > Freehold with vacant possession
- > Of interest to owner occupiers and developers
- > Site area 0.1 acres
- > Development potential for residential use subject to planning permission
- > Improving area with Crossrail opening at Ilford in 2019
- > Good existing transport communications to Fenchurch Street (15 mins) and Stratford (9 mins)