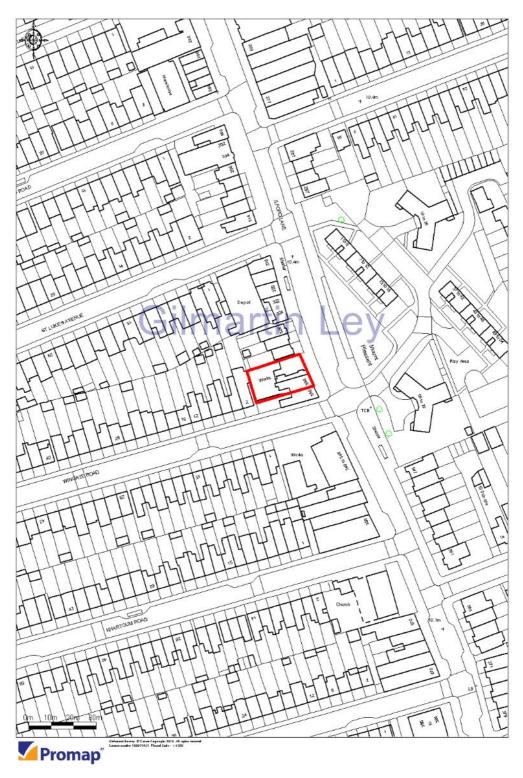

#### Area

Site Area: 389 sq.m. (4,182 sq.ft.)

#### **Property Location**

The property is located on the west side of Ilford Lane (A123) just north of the junction with Wingate Road. Ilford Lane runs between Barking and Ilford town centres, with both being just over half a mile from the property.