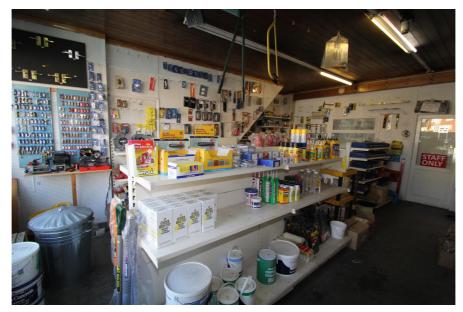

#### **Property Description**

The property comprises a retail shop, residential upper parts, workshop, open ended store and yard occupying a site of 0.1 acres.

The flat has its own entrance off Ilford Lane and comprises two bedrooms, lounge, kitchen and bathroom. It is in reasonable decorative order.

The retail element comprises main retail area, office, rear kitchen/staff breakout room and WC facilities.

The single storey workshop building to the rear of the site has a pitched roof and adjoins a substantial area of covered yard. The yard and workshop has the benefit of three phase power and a WC facility.

The commercial part of the property has operated as a timber, shed and building supplies merchant for over 30 years.

- > Freehold with vacant possession
- > Of interest to owner occupiers and developers
- > Site area 0.1 acres
- > Development potential for residential use subject to planning permission
- > Improving area with Crossrail opening at Ilford in 2019
- > Good existing transport communications to Fenchurch Street (15 mins) and Stratford (9 mins)