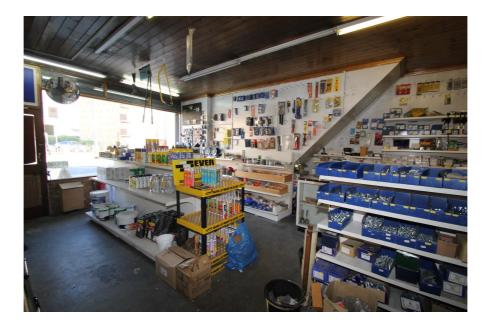

#### **Property Description**

The property comprises a retail shop, residential upper parts, workshop, open ended store and yard occupying a site of 0.1 acres.

The flat has its own entrance off Ilford Lane and comprises two bedrooms, lounge, kitchen and bathroom. It is in reasonable decorative order.

The retail element comprises main retail area, office, rear kitchen/staff breakout room and WC facilities.

The single storey workshop building to the rear of the site has a pitched roof and adjoins a substantial area of covered yard. The yard and workshop has the benefit of three phase power and a WC facility.

The commercial part of the property has operated as a timber, shed and building supplies merchant for over 30 years.

- > Freehold with vacant possession
- > Of interest to owner occupiers and developers
- > Site area 0.1 acres
- > Development potential for residential use subject to planning permission
- > Improving area with Crossrail opening at Ilford in 2019
- > Good existing transport communications to Fenchurch Street (15 mins) and Stratford (9 mins)