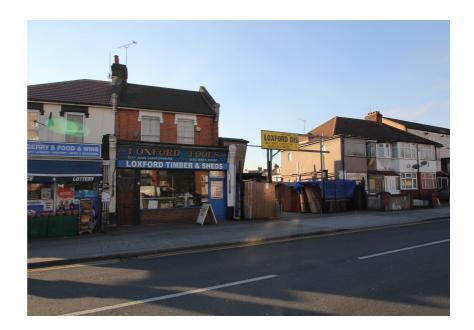

#### **Property Description**

The property comprises a retail shop, residential upper parts, workshop, open ended store and yard occupying a site of 0.1 acres.

The flat has its own entrance off Ilford Lane and comprises two bedrooms, lounge, kitchen and bathroom. It is in reasonable decorative order.

The retail element comprises main retail area, office, rear kitchen/staff breakout room and WC facilities.

The single storey workshop building to the rear of the site has a pitched roof and adjoins a substantial area of covered yard. The yard and workshop has the benefit of three phase power and a WC facility.

The commercial part of the property has operated as a timber, shed and building supplies merchant for over 30 years.

- > Freehold with vacant possession
- > Of interest to owner occupiers and developers
- > Site area 0.1 acres
- > Development potential for residential use subject to planning permission
- > Improving area with Crossrail opening at Ilford in 2019
- > Good existing transport communications to Fenchurch Street (15 mins) and Stratford (9 mins)

#### **Property Location**

The property is located on the west side of Ilford Lane (A123) just north of the junction with Wingate Road. Ilford Lane runs between Barking and Ilford town centres, with both being just over half a mile from the property.