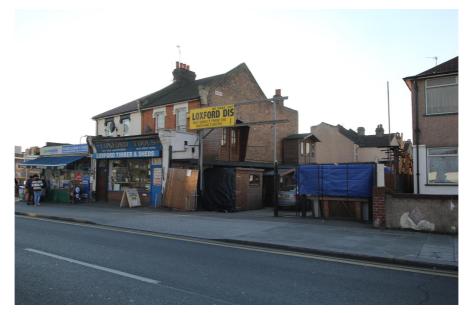

#### **Property Description**

The property comprises a retail shop, residential upper parts, workshop, open ended store and yard occupying a site of 0.1 acres.

The flat has its own entrance off Ilford Lane and comprises two bedrooms, lounge, kitchen and bathroom. It is in reasonable decorative order.

The retail element comprises main retail area, office, rear kitchen/staff breakout room and WC facilities.

The single storey workshop building to the rear of the site has a pitched roof and adjoins a substantial area of covered yard. The yard and workshop has the benefit of three phase power and a WC facility.

The commercial part of the property has operated as a timber, shed and building supplies merchant for over 30 years.

- > Freehold with vacant possession
- > Of interest to owner occupiers and developers
- > Site area 0.1 acres
- > Development potential for residential use subject to planning permission
- > Improving area with Crossrail opening at Ilford in 2019
- > Good existing transport communications to Fenchurch Street (15 mins) and Stratford (9 mins)

#### **Property Location**

The property is located on the west side of Ilford Lane (A123) just north of the junction with Wingate Road. Ilford Lane runs between Barking and Ilford town centres, with both being just over half a mile from the property.