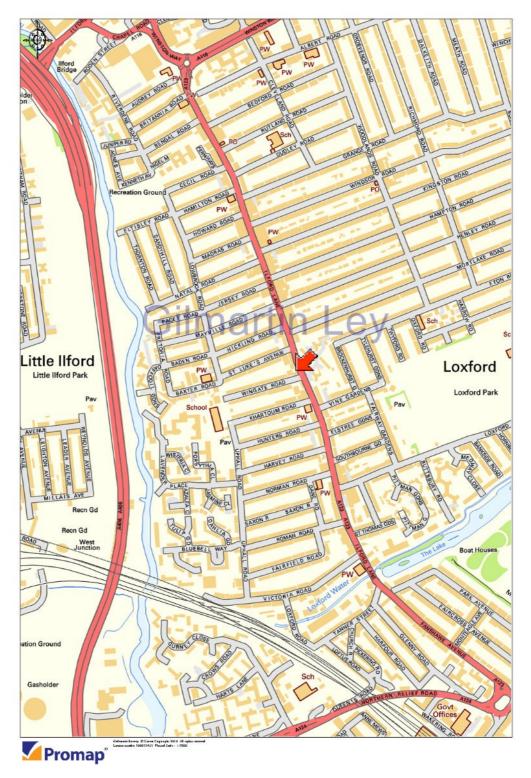

#### **Property Location**

The property is located on the west side of Ilford Lane (A123) just north of the junction with Wingate Road. Ilford Lane runs between Barking and Ilford town centres, with both being just over half a mile from the property.

The location has good public transport communications being 1.13 km (0.7 miles) north of Barking Station and 1.15 km (0.7 miles) south of Ilford Station. Several bus routes also operate along Ilford Lane.