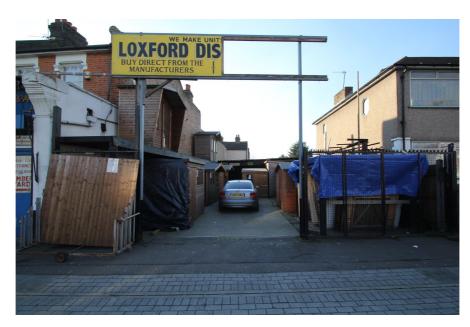

#### **Property Description**

The property comprises a retail shop, residential upper parts, workshop, open ended store and yard occupying a site of 0.1 acres.

The flat has its own entrance off Ilford Lane and comprises two bedrooms, lounge, kitchen and bathroom. It is in reasonable decorative order.

The retail element comprises main retail area, office, rear kitchen/staff breakout room and WC facilities.

The single storey workshop building to the rear of the site has a pitched roof and adjoins a substantial area of covered yard. The yard and workshop has the benefit of three phase power and a WC facility.

The commercial part of the property has operated as a timber, shed and building supplies merchant for over 30 years.

- > Freehold with vacant possession
- > Of interest to owner occupiers and developers
- > Site area 0.1 acres
- > Development potential for residential use subject to planning permission
- > Improving area with Crossrail opening at Ilford in 2019
- > Good existing transport communications to Fenchurch Street (15 mins) and Stratford (9 mins)

#### **Property Location**

The property is located on the west side of Ilford Lane (A123) just north of the junction with Wingate Road. Ilford Lane runs between Barking and Ilford town centres, with both being just over half a mile from the property.