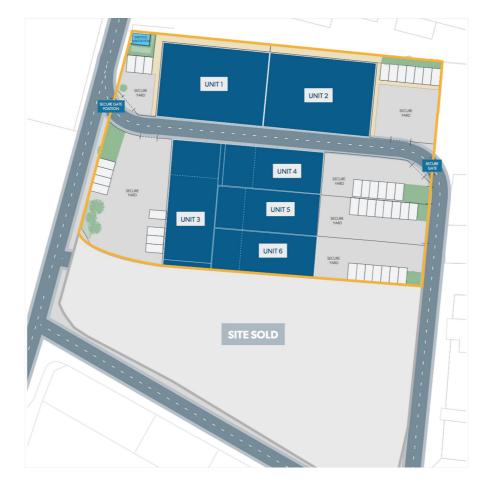

#### **Property Description**

Eley Business Park provides refurbished units measuring between approximately 4,000 sq ft and 13,000 sq ft. Units 1 & 2 could be made available as a single unit totalling approximately 26,000 sq ft.

# Accommodation Area sq.m. Area sq.ft. Comments Unit 3 576 6,200 Unit 3 External Space 661.30 7,118