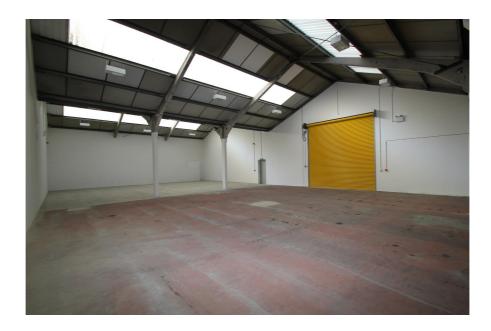

#### **Area**

Gross Internal Area: 576 sq.m. (6,200 sq.ft.)

#### **Property Description**

Eley Business Park provides refurbished units measuring between approximately 4,000 sq ft and 13,000 sq ft. Units 1 & 2 could be made available as a single unit totalling approximately 26,000 sq ft.

Unit 6 has an eaves height of 4.35 m (14.27 ft) rising to an apex of 6.43 m (21 ft).

The property benefits from it's own private secure yard, a small mezzanine level, three phase electricity and WC facilities.