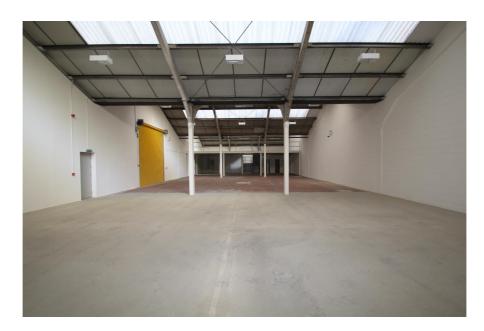

#### **Area**

Gross Internal Area: 576 sq.m. (6,200 sq.ft.)

#### **Property Description**

Eley Business Park provides refurbished units measuring between approximately 4,000 sq ft and 13,000 sq ft. Units 1 & 2 could be made available as a single unit totalling approximately 26,000 sq ft.

Unit 6 has an eaves height of 4.35 m (14.27 ft) rising to an apex of 6.43 m (21 ft).

The property benefits from it's own private secure yard, a small mezzanine level, three phase electricity and WC facilities.