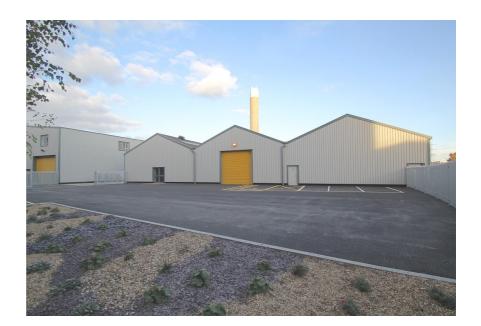

#### **Property Description**

Eley Business Park provides refurbished units measuring between approximately 4,000 sq ft and 13,000 sq ft. Units 1 & 2 could be made available as a single unit totalling approximately 26,000 sq ft.

Unit 6 has an eaves height of 4.35 m (14.27 ft) rising to an apex of 6.43 m (21 ft).

The property benefits from it's own private secure yard, a small mezzanine level, three phase electricity and WC facilities.

- > Less than 0.25 miles from the Meridian Water regeneration site (5,000 homes & 3,000 new jobs)
- > Exceptional connectivity to main road networks
- > Angel Road Railway Station less than 0.25 miles distant
- > Large private secure yard area
- > Three phase power supply