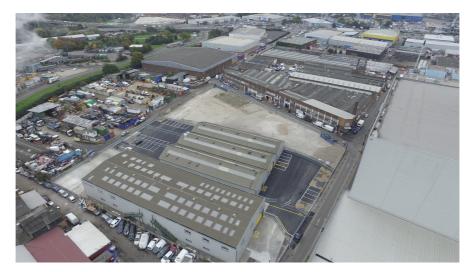

#### **Property Location**

Eley Business Park is situated at the junction between Eley Road and Kynoch Road within the well established Eley Industrial Estate in Edmonton, which forms part of the larger Lea Valley Industrial Area in the primary commercial area of the London Borough of Enfield. Occupiers on the Eley Estate include Coca Cola, Access Self Storage and Team-Sport Indoor Karting.

The property has excellent road transport communications being situated off the north side of the North Circular Road (A406) and immediately east of its junction with Meridian Way (A1055). The A1055 extends between Tottenham Hale and the M25 Motorway (Junction 25) via Bullsmoor Lane approximately 3.5 miles to the north. The M11 Motorway (Junction 4) is accessed via the North Circular Road (A406) approximately 3 miles to the east.