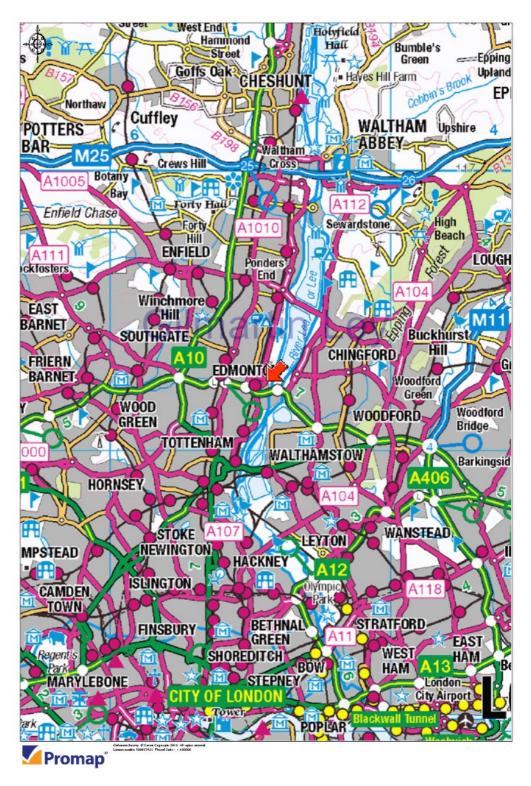

The property has excellent road transport communications being situated off the north side of the North Circular Road (A406) and immediately east of its junction with Meridian Way (A1055). The A1055 extends between Tottenham Hale and the M25 Motorway (Junction 25) via Bullsmoor Lane approximately 3.5 miles to the north. The M11 Motorway (Junction 4) is accessed via the North Circular Road (A406) approximately 3 miles to the east.

Angel Road Railway Station, which is within 5 minutes walking distance of The Estate, provides regular services (25 minutes travel time) to London Liverpool Street. Angel Road station also provides services (5 minutes journey time) to Tottenham Hale Station with its connections to London Underground (Victoria Line) and the Stansted Express with a travel time of just under one hour to Stansted Airport. London City Airport is approximately 8.5 miles distant.