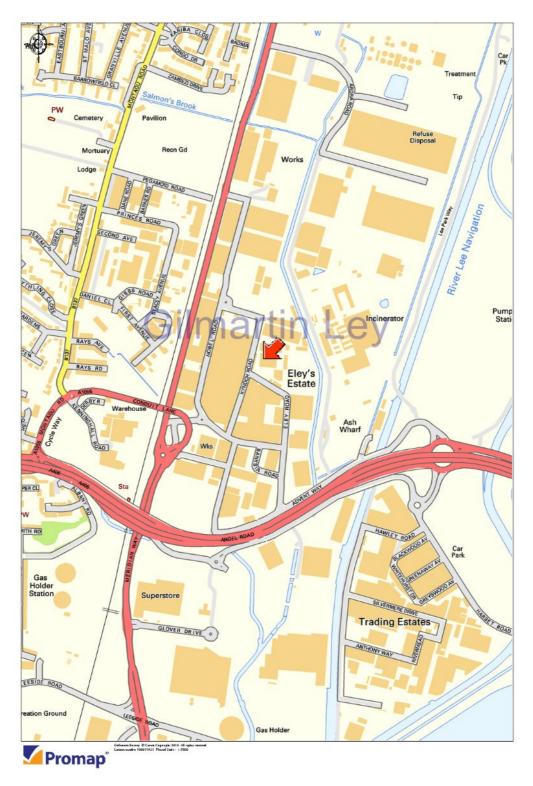

#### **Property Location**

Eley Business Park is situated at the junction between Eley Road and Kynoch Road within the well established Eley Industrial Estate in Edmonton, which forms part of the larger Lea Valley Industrial Area in the primary commercial area of the London Borough of Enfield. Occupiers on the Eley Estate include Coca Cola, Access Self Storage and Team-Sport Indoor Karting.

The property has excellent road transport communications being situated off the north side of the North Circular Road (A406) and immediately east of its junction with Meridian Way (A1055). The A1055 extends between Tottenham Hale and the M25 Motorway (Junction 25) via Bullsmoor Lane approximately 3.5 miles to the north. The M11 Motorway (Junction 4) is accessed via the North Circular Road (A406) approximately 3 miles to the east.

Angel Road Railway Station, which is within 5 minutes walking distance of The Estate, provides regular services (25 minutes travel time) to London Liverpool Street. Angel Road station also provides services (5 minutes journey time) to Tottenham Hale Station with its connections to London Underground (Victoria Line) and the Stansted Express with a travel time of just under one hour to Stansted Airport. London City Airport is approximately 8.5 miles distant.