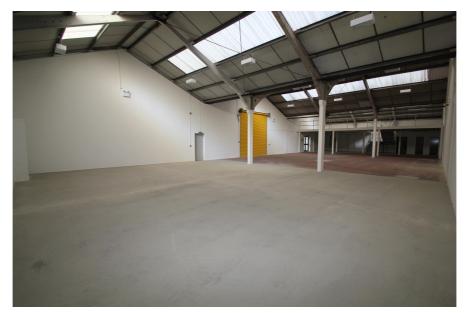

#### **Area**

Gross Internal Area: 576 sq.m. (6,200 sq.ft.)

#### **Property Description**

Eley Business Park provides refurbished units measuring between approximately 4,000 sq ft and 13,000 sq ft. Units 1 & 2 could be made available as a single unit totalling approximately 26,000 sq ft.

Unit 6 has an eaves height of 4.35 m (14.27 ft) rising to an apex of 6.43 m (21 ft).

The property benefits from it's own private secure yard, a small mezzanine level, three phase electricity and WC facilities.