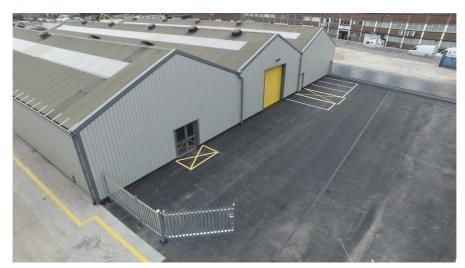

Unit 6 has an eaves height of 4.35 m (14.27 ft) rising to an apex of 6.43 m (21 ft).

The property benefits from it's own private secure yard, a small mezzanine level, three phase electricity and WC facilities.

- > Less than 0.25 miles from the Meridian Water regeneration site (5,000 homes & 3,000 new jobs)
- > Exceptional connectivity to main road networks
- > Angel Road Railway Station less than 0.25 miles distant
- > Large private secure yard area
- > Three phase power supply