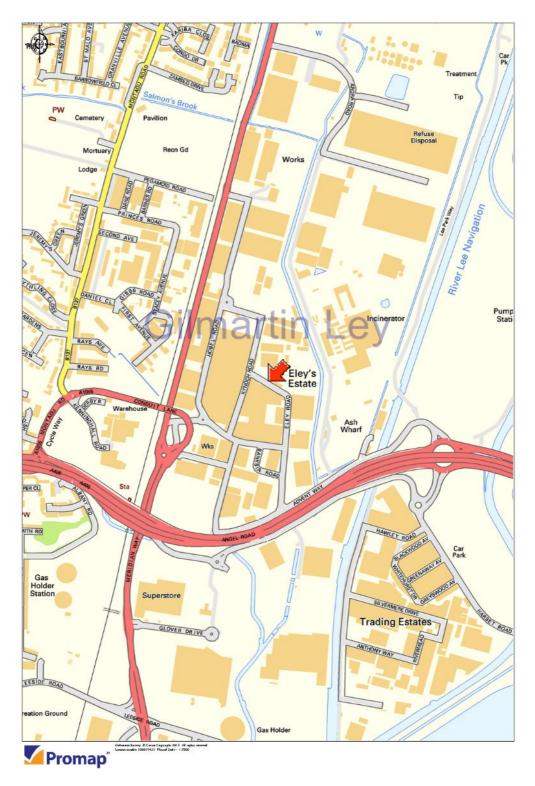

### **Property Location**

Eley Business Park is situated at the junction between Eley Road and Kynoch Road within the well established Eley Industrial Estate in Edmonton, which forms part of the larger Lea Valley Industrial Area in the primary commercial area of the London Borough of Enfield. Occupiers on the Eley Estate include Coca Cola, Access Self Storage and Team-Sport Indoor Karting.

The property has excellent road transport communications being situated off the north side of the North Circular Road (A406) and immediately east of its junction with Meridian Way (A1055). The A1055 extends between Tottenham Hale and the M25 Motorway (Junction 25) via Bullsmoor Lane approximately 3.5 miles to the north. The M11 Motorway (Junction 4) is accessed via the North Circular Road (A406) approximately 3 miles to the east.

Angel Road Railway Station, which is within 5 minutes walking distance of The Estate, provides regular services (25 minutes travel time) to London Liverpool Street. Angel Road station also provides services (5 minutes journey time) to Tottenham Hale Station with its connections to London Underground (Victoria Line) and the Stansted Express with a travel time of just under one hour to Stansted Airport. London City Airport is approximately 8.5 miles distant.