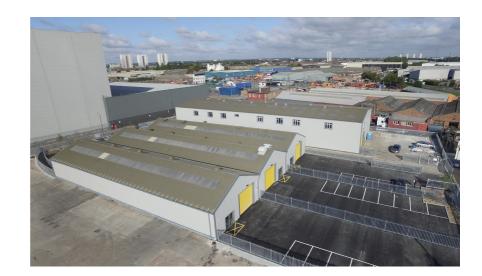

### Unit 6, Eley Business Park 8 Eley Road, Edmonton, LONDON, N18 3AT

### Rent

£52,500 per annum (approx. £4,375 monthly) subject to contract

Eley Business Park provides refurbished units measuring between approximately 4,000 sq ft and 13,000 sq ft. Units 1 & 2 could be made available as a single unit totalling approximately 26,000 sq ft.

### **Property Location**

Eley Business Park is situated at the junction between Eley Road and Kynoch Road within the well established Eley Industrial Estate in Edmonton, which forms part of the larger Lea Valley Industrial Area in the primary commercial area of the London Borough of Enfield. Occupiers on the Eley Estate include Coca Cola, Access Self Storage and Team-Sport Indoor Karting.