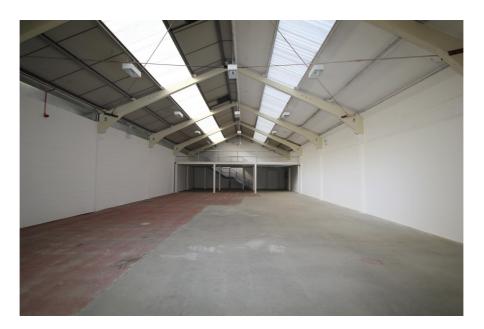

#### Area

Gross Internal Area: 401 sq.m. (4,316 sq.ft.)

Unit 4 has an eaves height of 4.35 m (14.27 ft) rising to an apex of 6.43 m (21 ft).

The property benefits from it's own private secure yard, a small mezzanine level, three phase electricity and WC facilities.