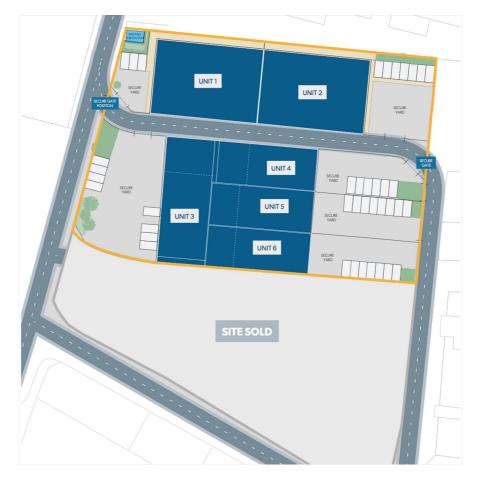

### Rent

£52,500 per annum (approx. £4,375 monthly) subject to contract

Eley Business Park provides refurbished units measuring between approximately 4,000 sq ft and 13,000 sq ft. Units 1 & 2 could be made available as a single unit totalling approximately 26,000 sq ft.

### **Property Location**

Eley Business Park is situated at the junction between Eley Road and Kynoch Road within the well established Eley Industrial Estate in Edmonton, which forms part of the larger Lea Valley Industrial Area in the primary commercial area of the London Borough of Enfield. Occupiers on the Eley Estate include Coca Cola, Access Self Storage and Team-Sport Indoor Karting.