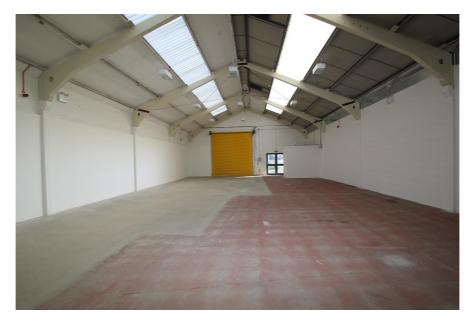

Unit 4 has an eaves height of 4.35 m (14.27 ft) rising to an apex of 6.43 m (21 ft).

The property benefits from it's own private secure yard, a small mezzanine level, three phase electricity and WC facilities.

| Accommodation | Area sq.m. | Area sq.ft. | Comments                                                 |
|---------------|------------|-------------|----------------------------------------------------------|
| Unit 6        | 401.00     | 4316        | Plus external private yard of 346.63 sq.m. / 3731 sq.ft. |