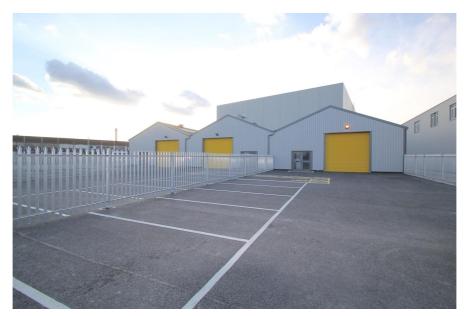

Unit 4 has an eaves height of 4.35 m (14.27 ft) rising to an apex of 6.43 m (21 ft).

The property benefits from it's own private secure yard, a small mezzanine level, three phase electricity and WC facilities.

- > Exceptional connectivity to main road networks
- > Angel Road Railway Station less than 0.25 miles distant
- > Private secure yard area
- > Three phase power supply

Tel: +44 (0)20 8882 0111
Fax: +44 (0)20 3137 9053
Email: agency1@gilmartinley.co.uk
Twitter: @gilmartinley