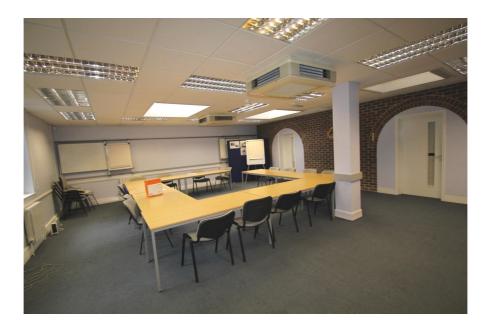

#### **Price**

Offers in excess of £2,750,000 subject to contract

The property comprises a three storey 1980s office building with secure rear car park accessed via a tunnel access through 1345 High Road.

The floor plates are predominantly rectangular shaped in plan and while currently partitioned into a cellular layout are capable of delivering a more open plan configuration.

The premises are fitted out to a good specification with carpeted flooring, suspended ceilings with inset luminaires and air conditioning. A single passenger lift operates over ground, first and second floor levels.