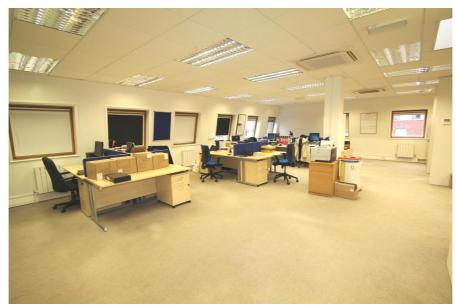

#### **Price**

Offers in excess of £2,750,000 subject to contract

The property comprises a three storey 1980s office building with secure rear car park accessed via a tunnel access through 1345 High Road.

The floor plates are predominantly rectangular shaped in plan and while currently partitioned into a cellular layout are capable of delivering a more open plan configuration.

The premises are fitted out to a good specification with carpeted flooring, suspended ceilings with inset luminaires and air conditioning. A single passenger lift operates over ground, first and second floor levels.