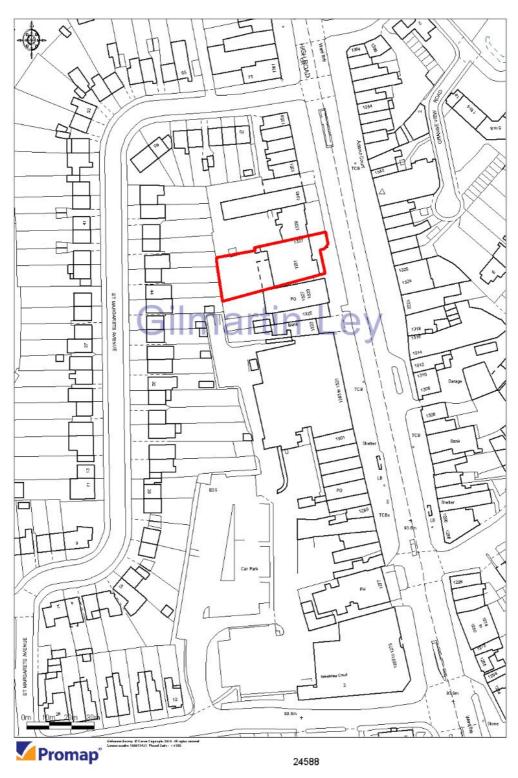

- > Bids requested by 5pm 10th February 2016
- > Affluent North London Location
- > Site area: 0.22 acres
- > Freehold for sale subject to lease expiring 28th September 2016
- > Permitted development granted to convert the building to 14 flats
- > Potential to add additional built space
- > 16 car parking spaces
- > 2 minutes walk to Totteridge & Whetstone London Underground Station (Northern Line)
- > 23 minutes journey time from Totteridge & Whetstone Station (Northern Line) to Euston Station
- > Net Internal Area 791.53 square metres (8,520 square feet)
- > Rent passing: £136,000 (highly reversionary)

#### **Property Location**

The subject property is located on the west side of High Road in Whetstone, an affluent residential location north of Finchley. Whetstone is a highly desirable place to live and the location provides an abundance of leisure, shopping, entertainment, bars and restaurants. Occupiers in the immediate vicinity include Waitrose, Boots, Marks & Spencer and Costa Coffee. The High Road is a main commuter traffic route which extends between Tally Ho Corner to the south and High Barnet to the north.