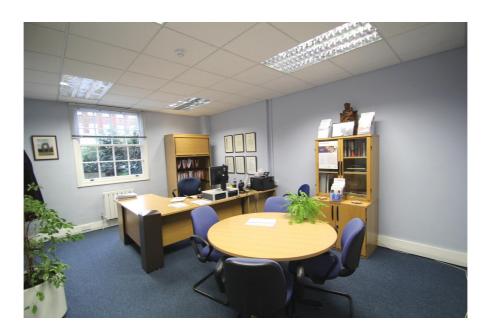

The floor plates are predominantly rectangular shaped in plan and while currently partitioned into a cellular layout are capable of delivering a more open plan configuration.

The premises are fitted out to a good specification with carpeted flooring, suspended ceilings with inset luminaires and air conditioning. A single passenger lift operates over ground, first and second floor levels.