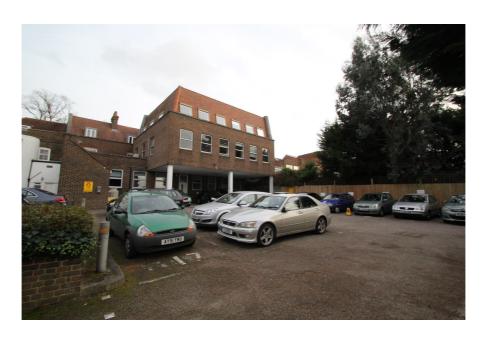

#### GILMARTIN LEY

Walsingham House 1331-1337 High Road, Whetstone, LONDON, N20 9HR

#### **Price**

Offers in excess of £2,750,000 subject to contract

The property comprises a three storey 1980s office building with secure rear car park accessed via a tunnel access through 1345 High Road.

- > Bids requested by 5pm 10th February 2016
- > Affluent North London Location
- > Site area: 0.22 acres
- > Freehold for sale subject to lease expiring 28th September 2016
- > Permitted development granted to convert the building to 14 flats
- > Potential to add additional built space
- > 16 car parking spaces
- > 2 minutes walk to Totteridge & Whetstone London Underground Station (Northern Line)
- > 23 minutes journey time from Totteridge & Whetstone Station (Northern Line) to Euston Station
- > Net Internal Area 791.53 square metres (8,520 square feet)
- > Rent passing: £136,000 (highly reversionary)