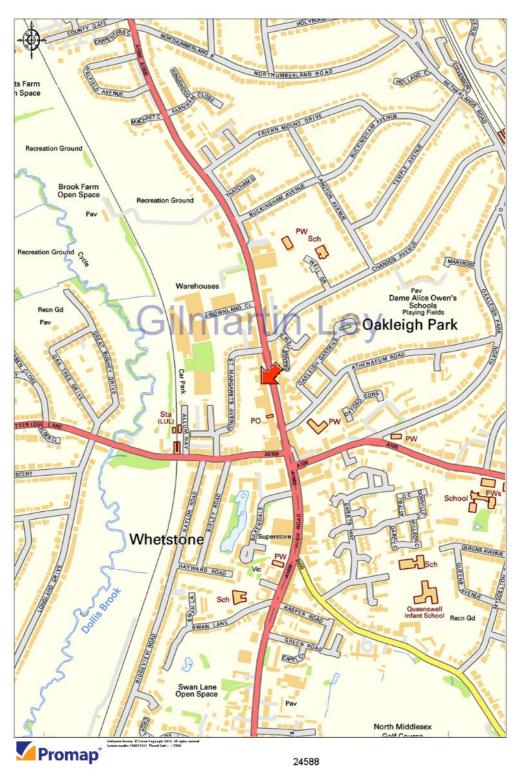

#### **Property Location**

The subject property is located on the west side of High Road in Whetstone, an affluent residential location north of Finchley. Whetstone is a highly desirable place to live and the location provides an abundance of leisure, shopping, entertainment, bars and restaurants. Occupiers in the immediate vicinity include Waitrose, Boots, Marks & Spencer and Costa Coffee. The High Road is a main commuter traffic route which extends between Tally Ho Corner to the south and High Barnet to the north.

The area is well served for transport communications with Totteridge & Whetstone London Underground Stations (Northern Line) being approximately 0.2 kilometres (0.3 miles) to the south west of the property. The High Road is a major bus route along which there are numerous services running at frequent intervals and there is easy access to main road communications including the North Circular Road (A406), M1 motorway, A1 and A41.