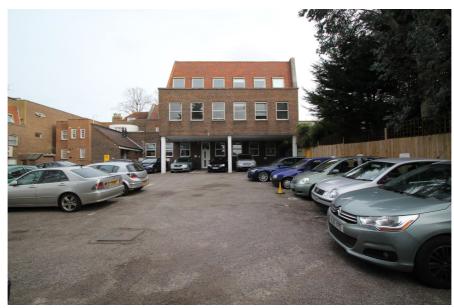

#### **Price**

Offers in excess of £2,750,000 subject to contract

The property comprises a three storey 1980s office building with secure rear car park accessed via a tunnel access through 1345 High Road.

The floor plates are predominantly rectangular shaped in plan and while currently partitioned into a cellular layout are capable of delivering a more open plan configuration.

The premises are fitted out to a good specification with carpeted flooring, suspended ceilings with inset luminaires and air conditioning. A single passenger lift operates over ground, first and second floor levels.