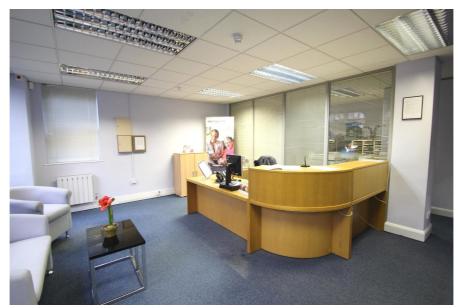

The floor plates are predominantly rectangular shaped in plan and while currently partitioned into a cellular layout are capable of delivering a more open plan configuration.

The premises are fitted out to a good specification with carpeted flooring, suspended ceilings with inset luminaires and air conditioning. A single passenger lift operates over ground, first and second floor levels.