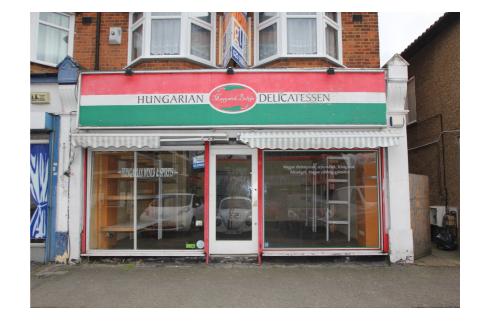

#### **Property Description**

Built in the 1930s, the property is an end of terrace unit situated in a busy local shop parade.

The subject property comprises a prominent mid terrace ground floor lock up shop of 55.34 sq.m with kitchenette, WC facilities and rear yard.

The property benefits from parquet flooring, as well as rear access and security shutters.

- > New lease available for a term to be agreed
- > Highly prominent busy local parade
- > Security shutters
- > Parquet flooring
- > Good parking provision
- > Rear yard

#### **Property Location**

The premises are located on the east side of Sewardstone Road (A112) approximately 200 metres south of its junction with Lea Valley Road and Kings Head Hill (A110). The property is situated on a busy main road within a parade of local retailers and businesses with a McDonalds Restaurant opposite.