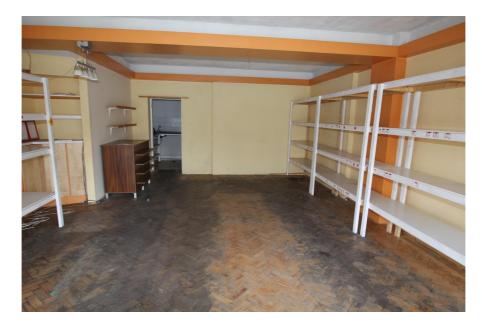

#### **Property Description**

Built in the 1930s, the property is an end of terrace unit situated in a busy local shop parade.

The subject property comprises a prominent mid terrace ground floor lock up shop of 55.34 sq.m with kitchenette, WC facilities and rear yard.

The property benefits from parquet flooring, as well as rear access and security shutters.

- > New lease available for a term to be agreed
- > Highly prominent busy local parade
- > Security shutters
- > Parquet flooring
- > Good parking provision
- > Rear yard

### OIEI I/III EEI

| Accommodation | Area sq.m. | Area sq.ft. | Comments |
|---------------|------------|-------------|----------|
| Shop          | 43.14      | 464         |          |
| Kitchenette   | 2.50       | 26          |          |
| Rear storage  | 9.70       | 104         |          |