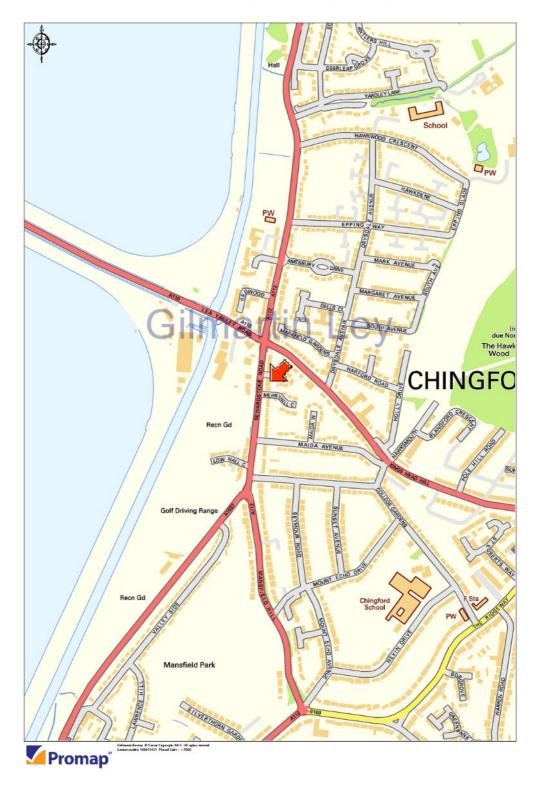

#### **Property Location**

The premises are located on the east side of Sewardstone Road (A112) approximately 200 metres south of its junction with Lea Valley Road and Kings Head Hill (A110). The property is situated on a busy main road within a parade of local retailers and businesses with a McDonalds Restaurant opposite.