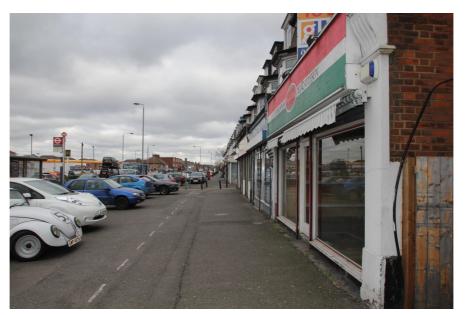

#### **Property Description**

Built in the 1930s, the property is an end of terrace unit situated in a busy local shop parade.

The subject property comprises a prominent mid terrace ground floor lock up shop of 55.34 sq.m with kitchenette, WC facilities and rear yard.

#### **Property Location**

The premises are located on the east side of Sewardstone Road (A112) approximately 200 metres south of its junction with Lea Valley Road and Kings Head Hill (A110). The property is situated on a busy main road within a parade of local retailers and businesses with a McDonalds Restaurant opposite.