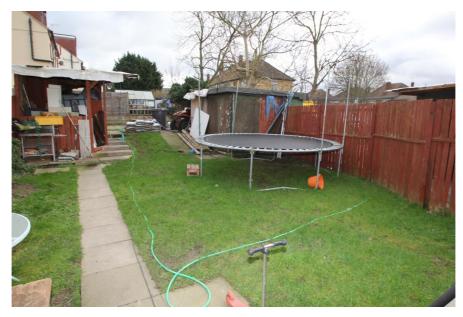

#### **Property Description**

Built in the 1930s, the property is an end of terrace unit situated in a busy local shop parade.

The subject property comprises a prominent mid terrace ground floor lock up shop of 55.34 sq.m with kitchenette, WC facilities and rear yard.

The property benefits from parquet flooring, as well as rear access and security shutters.

- > New lease available for a term to be agreed
- > Highly prominent busy local parade
- > Security shutters
- > Parquet flooring
- > Good parking provision
- > Rear yard