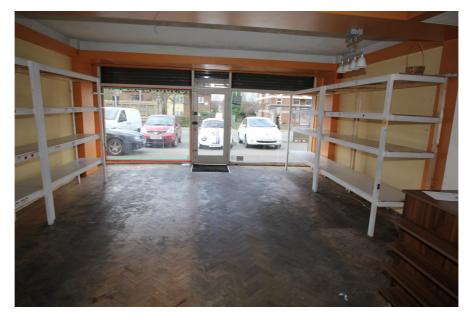

The property benefits from parquet flooring, as well as rear access and security shutters.

- > New lease available for a term to be agreed
- > Highly prominent busy local parade
- > Security shutters
- > Parquet flooring
- > Good parking provision
- > Rear yard

### OIEI I/III EEI

| Accommodation | Area sq.m. | Area sq.ft. | Comments |
|---------------|------------|-------------|----------|
| Shop          | 43.14      | 464         |          |
| Kitchenette   | 2.50       | 26          |          |
| Rear storage  | 9.70       | 104         |          |