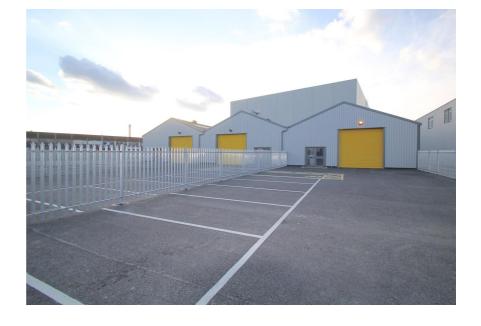

#### **Property Description**

Eley Business Park provides refurbished units measuring between approximately 4,000 sq ft and 13,000 sq ft. Units 1 & 2 could be made available as a single unit totalling approximately 26,000 sq ft.

Unit 4 has an eaves height of 4.35 m (14.27 ft) rising to an apex of 6.43 m (21 ft).

The property benefits from it's own private secure yard, a small mezzanine level, three phase electricity and WC facilities.

- > Less than 0.25 miles from the Meridian Water regeneration site (5,000 homes & 3,000 new jobs)
- > Exceptional connectivity to main road networks
- > Angel Road Railway Station less than 0.25 miles distant
- > Private secure yard area
- > Three phase power supply