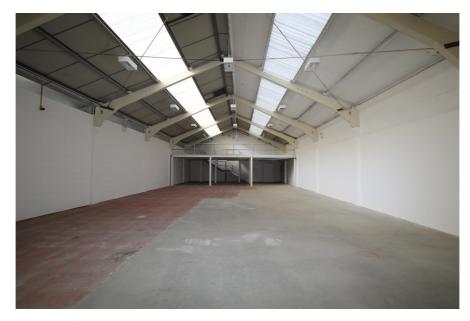

#### Area

Gross Internal Area: 401 sq.m. (4,316 sq.ft.)

Unit 4 has an eaves height of 4.35 m (14.27 ft) rising to an apex of 6.43 m (21 ft).

The property benefits from it's own private secure yard, a small mezzanine level, three phase electricity and WC facilities.