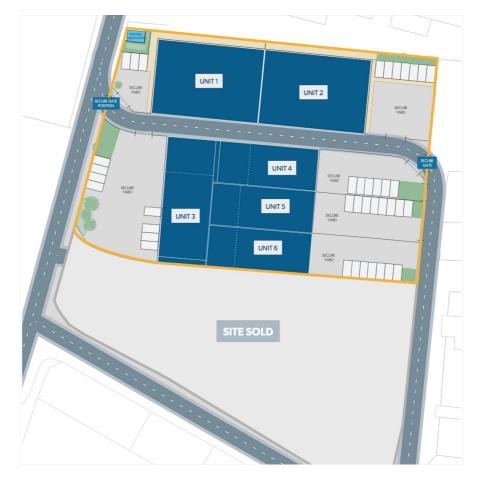

#### **Property Description**

Eley Business Park provides refurbished units measuring between approximately 4,000 sq ft and 13,000 sq ft. Units 1 & 2 could be made available as a single unit totalling approximately 26,000 sq ft.

### Unit 4, Eley Business Park

8 Eley Road, Edmonton, LONDON, N18 3AT