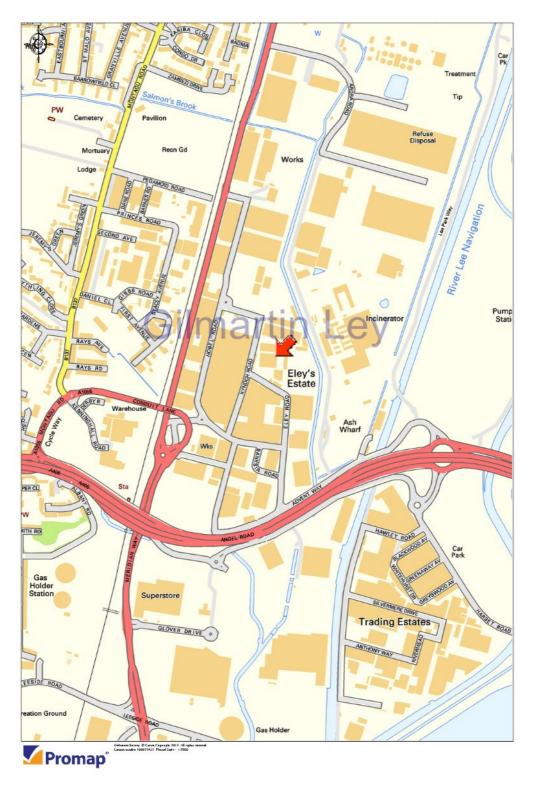

#### **Property Location**

Eley Business Park is situated at the junction between Eley Road and Kynoch Road within the well established Eley Industrial Estate in Edmonton, which forms part of the larger Lea Valley Industrial Area in the primary commercial area of the London Borough of Enfield. Occupiers on the Eley Estate include Coca Cola, Access Self Storage and Team-Sport Indoor Karting.

The property has excellent road transport communications being situated off the north side of the North Circular Road (A406) and immediately east of its junction with Meridian Way (A1055). The A1055 extends between Tottenham Hale and the M25 Motorway (Junction 25) via Bullsmoor Lane approximately 3.5 miles to the north. The M11 Motorway (Junction 4) is accessed via the North Circular Road (A406) approximately 3 miles to the east.