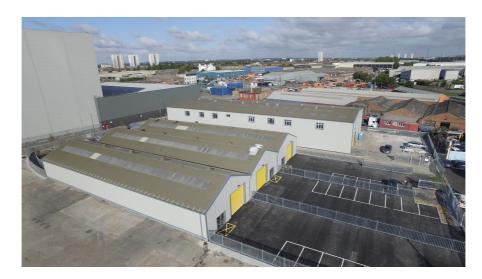

#### **Property Description**

Eley Business Park provides refurbished units measuring between approximately 4,000 sq ft and 13,000 sq ft. Units 1 & 2 could be made available as a single unit totalling approximately 26,000 sq ft.

#### **Property Location**

Eley Business Park is situated at the junction between Eley Road and Kynoch Road within the well established Eley Industrial Estate in Edmonton, which forms part of the larger Lea Valley Industrial Area in the primary commercial area of the London Borough of Enfield. Occupiers on the Eley Estate include Coca Cola, Access Self Storage and Team-Sport Indoor Karting.