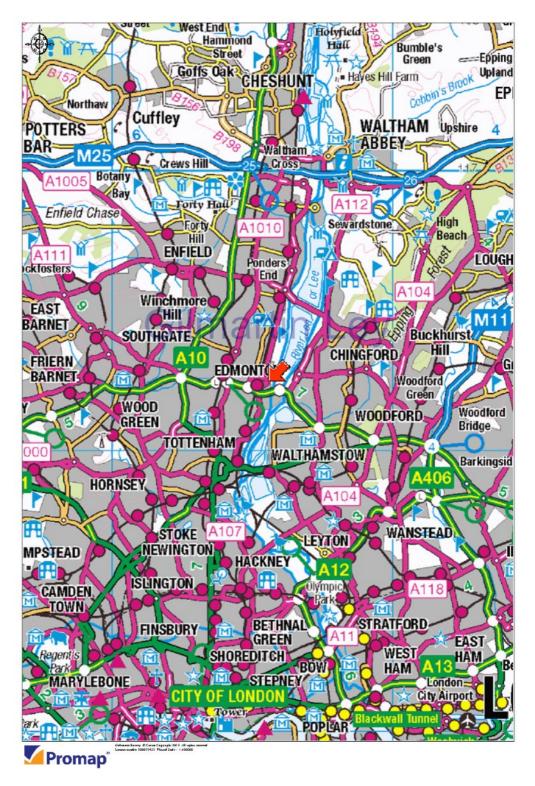

The property has excellent road transport communications being situated off the north side of the North Circular Road (A406) and immediately east of its junction with Meridian Way (A1055). The A1055 extends between Tottenham Hale and the M25 Motorway (Junction 25) via Bullsmoor Lane approximately 3.5 miles to the north. The M11 Motorway (Junction 4) is accessed via the North Circular Road (A406) approximately 3 miles to the east.

Angel Road Railway Station, which is within 5 minutes walking distance of The Estate, provides regular services (25 minutes travel time) to London Liverpool Street. Angel Road station also provides services (5 minutes journey time) to Tottenham Hale Station with its connections to London Underground (Victoria Line) and the Stansted Express with a travel time of just under one hour to Stansted Airport. London City Airport is approximately 8.5 miles distant.