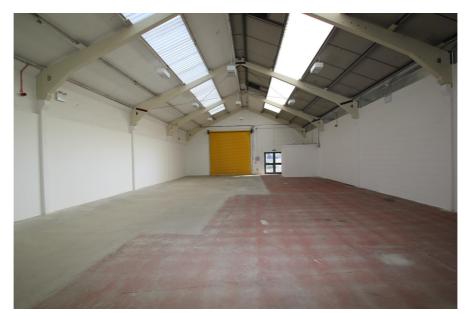

#### Area

Gross Internal Area: 401 sq.m. (4,316 sq.ft.)

Unit 4 has an eaves height of 4.35 m (14.27 ft) rising to an apex of 6.43 m (21 ft).

The property benefits from it's own private secure yard, a small mezzanine level, three phase electricity and WC facilities.

| Accommodation | Area sq.m. | Area sq.ft. | Comments                                                 |
|---------------|------------|-------------|----------------------------------------------------------|
| Unit 4        | 401.00     | 4316        | Plus external private yard of 287.38 sq.m. / 3093 sq.ft. |