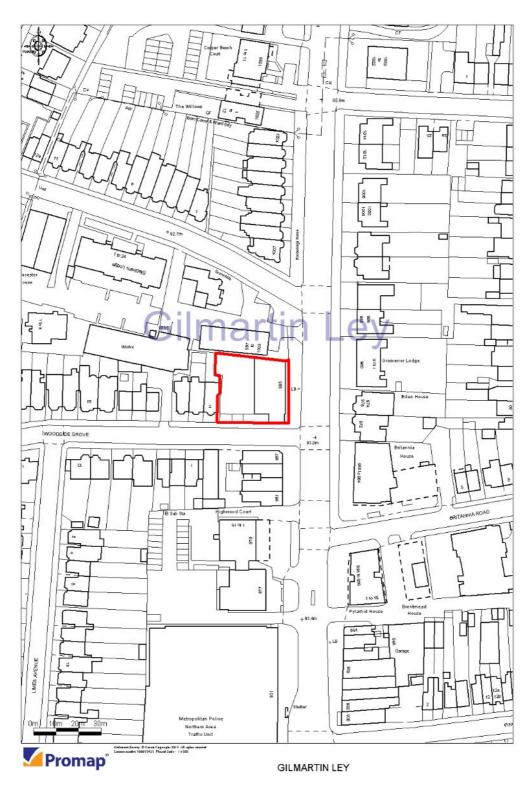

## **Property Location**

The subject property is located on the west side of the High Road (A1000) on the north corner of Woodside Grove close to the northern boundary of North Finchley, an affluent residential location bordering Whetstone. The High Road is a main commuter traffic route which extends between Tally Ho Corner to the south and Whetstone & High Barnet to the north.

# Key considerations

- > Sealed bids requested by 5pm 11th November 2015
- > Planning permission to construct an additional storey of office accommodation
- > Freehold for sale with vacant possession
- > Site area 0.23 acres
- > Existing Net Internal Area of 797 square metres (8,574 square feet)
- > Generous car parking provision (circa 30 spaces)
- > Development potential for alternative planning uses (including residential)
- > 10 minutes walk to Woodside Park London Underground Station (Northern Line)
- > 23 minutes journey time from Woodside Park Station (Northern Line) to Kings Cross Station
- > Affluent North London Location
- > North Middlesex Golf Club circa 0.75 km (0.46 miles)
- > David Lloyd Finchley and Vue Cinema only 2.4 km (1.5 miles)