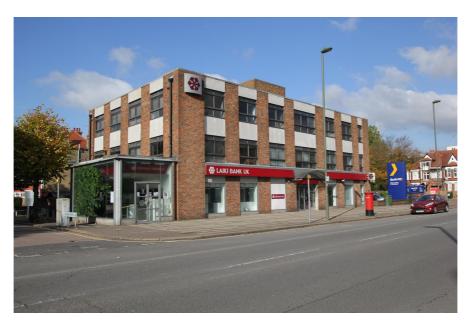

# **Property Description**

The property comprises a three storey 1980s detached office building with ground floor banking hall and secure gated rear car park.

The floor plates are rectangular shaped in plan and while currently partitioned are capable of delivering open plan space.

The banking hall and offices have separate entrances.

The premises are fitted out to a reasonable specification with a combination of marble tiled & carpeted flooring, suspended ceilings with inset luminaires and air conditioning. A single passenger lift operates over ground, first and second floor levels.

## **Property Location**

The subject property is located on the west side of the High Road (A1000) on the north corner of Woodside Grove close to the northern boundary of North Finchley, an affluent residential location bordering Whetstone. The High Road is a main commuter traffic route which extends between Tally Ho Corner to the south and Whetstone & High Barnet to the north.