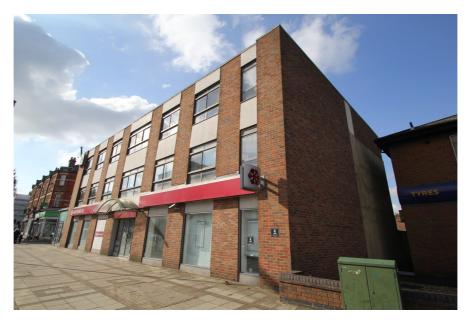

995 High Road, North Finchley, LONDON, N12 8PW

**Area** Net Internal Area: 797 sq.m. (8,574 sq.ft.)

Price on Application

## **Property Location**

The subject property is located on the west side of the High Road (A1000) on the north corner of Woodside Grove close to the northern boundary of North Finchley, an affluent residential location bordering Whetstone. The High Road is a main commuter traffic route which extends between Tally Ho Corner to the south and Whetstone & High Barnet to the north.