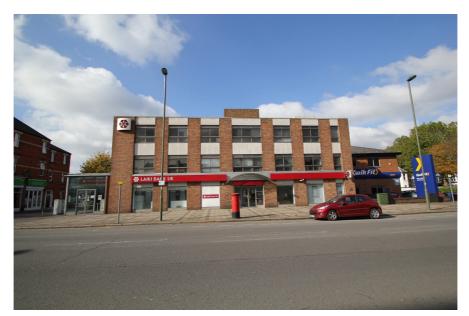

995 High Road, North Finchley, LONDON, N12 8PW

**Area** Net Internal Area: 797 sq.m. (8,574 sq.ft.)

Price on Application

# **Property Description**

The property comprises a three storey 1980s detached office building with ground floor banking hall and secure gated rear car park.

The floor plates are rectangular shaped in plan and while currently partitioned are capable of delivering open plan space.

The banking hall and offices have separate entrances.

The premises are fitted out to a reasonable specification with a combination of marble tiled & carpeted flooring, suspended ceilings with inset luminaires and air conditioning. A single passenger lift operates over ground, first and second floor levels.

## **Property Location**

The subject property is located on the west side of the High Road (A1000) on the north corner of Woodside Grove close to the northern boundary of North Finchley, an affluent residential location bordering Whetstone. The High Road is a main commuter traffic route which extends between Tally Ho Corner to the south and Whetstone & High Barnet to the north.