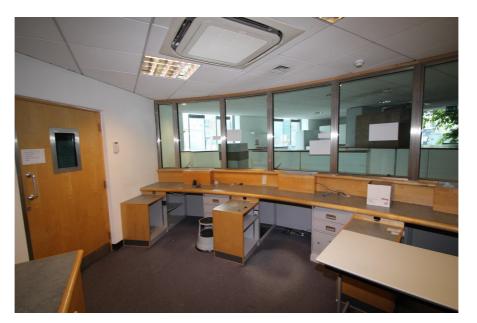

# **Property Description**

The property comprises a three storey 1980s detached office building with ground floor banking hall and secure gated rear car park.

The floor plates are rectangular shaped in plan and while currently partitioned are capable of delivering open plan space.

The banking hall and offices have separate entrances.

The premises are fitted out to a reasonable specification with a combination of marble tiled & carpeted flooring, suspended ceilings with inset luminaires and air conditioning. A single passenger lift operates over ground, first and second floor levels.