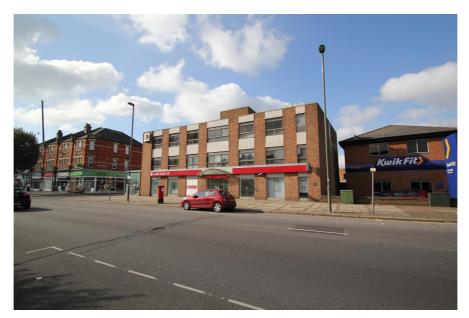

995 High Road, North Finchley, LONDON, N12 8PW

**Area** Net Internal Area: 797 sq.m. (8,574 sq.ft.)

Price on Application

## **Property Location**

The subject property is located on the west side of the High Road (A1000) on the north corner of Woodside Grove close to the northern boundary of North Finchley, an affluent residential location bordering Whetstone. The High Road is a main commuter traffic route which extends between Tally Ho Corner to the south and Whetstone & High Barnet to the north.