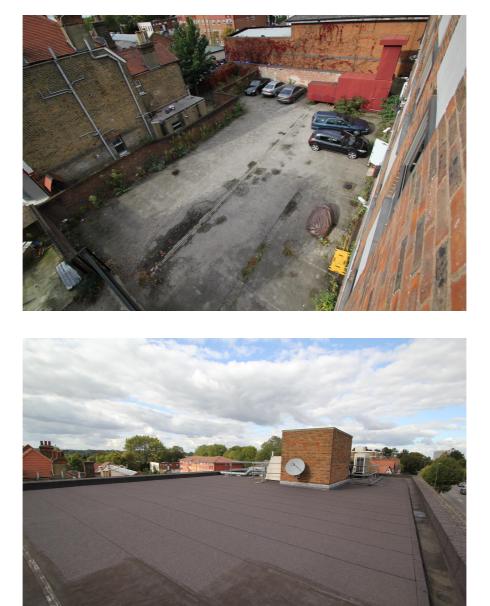

# **Property Description**

The property comprises a three storey 1980s detached office building with ground floor banking hall and secure gated rear car park.

The floor plates are rectangular shaped in plan and while currently partitioned are capable of delivering open plan space.

# Key considerations

- > Sealed bids requested by 5pm 11th November 2015
- > Planning permission to construct an additional storey of office accommodation
- > Freehold for sale with vacant possession
- > Site area 0.23 acres
- > Existing Net Internal Area of 797 square metres (8,574 square feet)
- > Generous car parking provision (circa 30 spaces)
- > Development potential for alternative planning uses (including residential)
- > 10 minutes walk to Woodside Park London Underground Station (Northern Line)
- > 23 minutes journey time from Woodside Park Station (Northern Line) to Kings Cross Station
- > Affluent North London Location
- > North Middlesex Golf Club circa 0.75 km (0.46 miles)
- > David Lloyd Finchley and Vue Cinema only 2.4 km (1.5 miles)