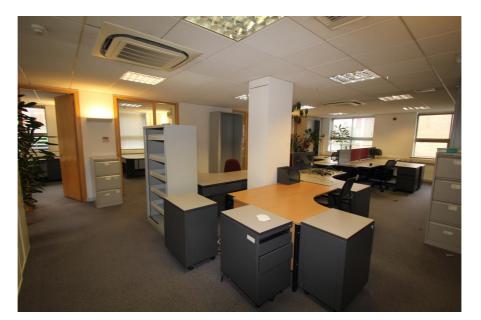

# **Property Description**

The property comprises a three storey 1980s detached office building with ground floor banking hall and secure gated rear car park.

The floor plates are rectangular shaped in plan and while currently partitioned are capable of delivering open plan space.

The banking hall and offices have separate entrances.

The premises are fitted out to a reasonable specification with a combination of marble tiled & carpeted flooring, suspended ceilings with inset luminaires and air conditioning. A single passenger lift operates over ground, first and second floor levels.