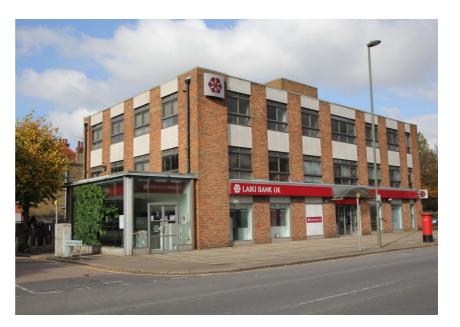

995 High Road, North Finchley, LONDON, N12 8PW

**Area** Net Internal Area: 797 sq.m. (8,574 sq.ft.)

Price on Application

# **Property Description**

The property comprises a three storey 1980s detached office building with ground floor banking hall and secure gated rear car park.

The floor plates are rectangular shaped in plan and while currently partitioned are capable of delivering open plan space.

The banking hall and offices have separate entrances.

The premises are fitted out to a reasonable specification with a combination of marble tiled & carpeted flooring, suspended ceilings with inset luminaires and air conditioning. A single passenger lift operates over ground, first and second floor levels.