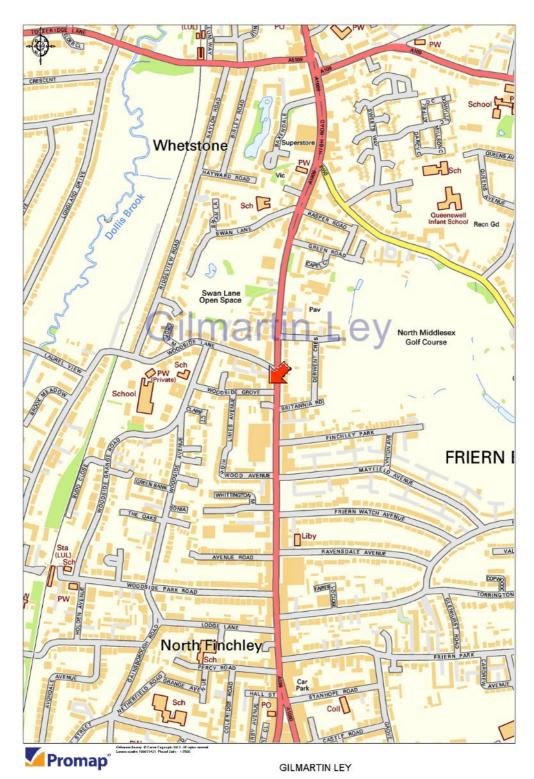

## **Property Location**

The subject property is located on the west side of the High Road (A1000) on the north corner of Woodside Grove close to the northern boundary of North Finchley, an affluent residential location bordering Whetstone. The High Road is a main commuter traffic route which extends between Tally Ho Corner to the south and Whetstone & High Barnet to the north.

The area is well served for transport communications with Totteridge & Whetstone and Woodside Park London Underground Stations (Northern Line) are approximately 0.75 and 1.0 km (0.45 and 0.55 miles) to the north and south respectively. The High Road is a major bus route along which there are numerous services running at frequent intervals and there is easy access to main road communications including the North Circular Road (A406), M1 motorway, A1 and A41.