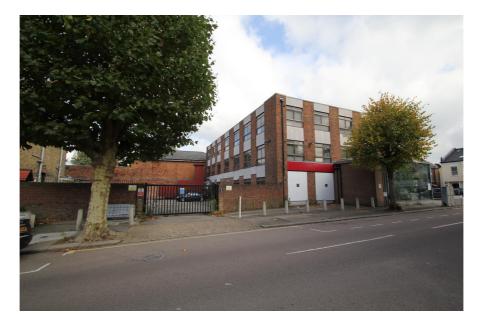

# **Property Description**

The property comprises a three storey 1980s detached office building with ground floor banking hall and secure gated rear car park.

The floor plates are rectangular shaped in plan and while currently partitioned are capable of delivering open plan space.

The banking hall and offices have separate entrances.

The premises are fitted out to a reasonable specification with a combination of marble tiled & carpeted flooring, suspended ceilings with inset luminaires and air conditioning. A single passenger lift operates over ground, first and second floor levels.