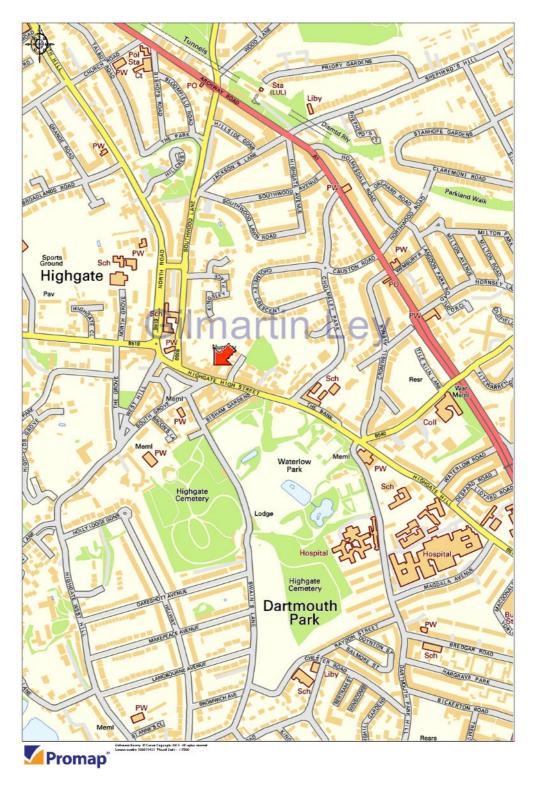

### **Property Location**

The subject property is located in an exclusive rear mews on the north side of Highgate High Street opposite South Grove in the heart of Highgate Village. Highgate London Underground Station (Northern Line) is less than 0.5 miles to the north.

Highgate High Street (B519) is the main road passing through the Village and connects with Hampstead Lane and Highgate West Hill at its western extremity.

To the south-east, Highgate High Street becomes Highgate Hill, which intersects with Archway Road, Holloway Road and Junction Road, approximately 0.7 miles from the property.