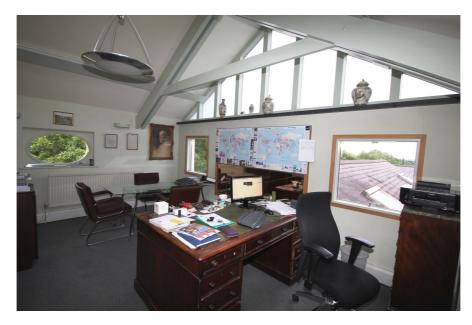

### **Property Description**

The property comprises the first floor of an attractive office building.

The accommodation is in good decorative order and benefits from gas central heating, modern kitchen and private toilet facilities.

#### Area

Net Internal Area: 110 sq.m. (1,184 sq.ft.)