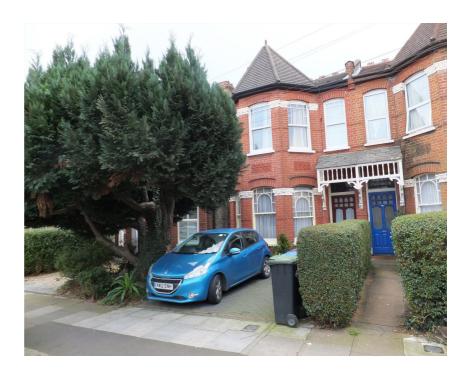

### 67 Palmerston Crescent, Palmers Green, LONDON, N13 4UD

### **Property Description**

The property comprises two flats which have been converted from a semi-detached Edwardian house. There is one ground floor garden flat and one first floor flat.

Both flats have leases of 99 years from July/September 1976. There are therefore circa 59.5 years remaining on each lease.

### **Property Location**

The subject property is located in Palmers Green a popular and improving North London suburb. The property is situated on the south east side of Palmerston Crescent which runs west from Green Lanes (A105).