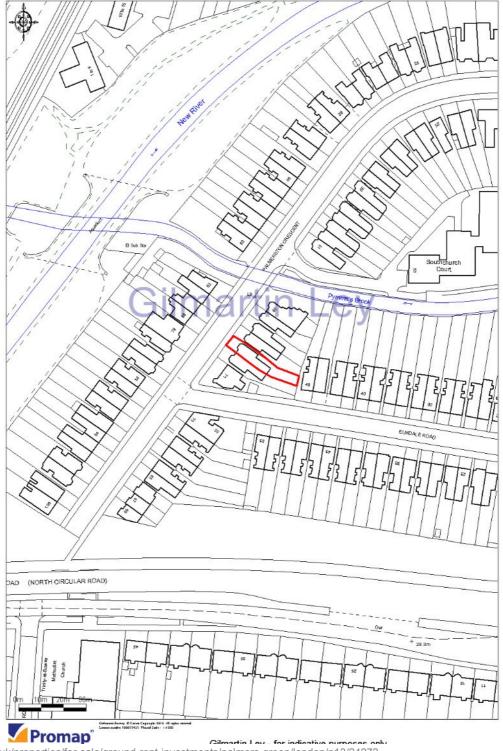

### **Property Location**

The subject property is located in Palmers Green a popular and improving North London suburb. The property is situated on the south east side of Palmerston Crescent which runs west from Green Lanes (A105).