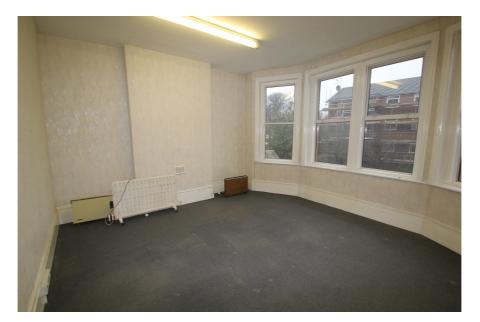

### New lease available on flexible terms

This office property is located at first floor level of this prominent mid terrace building and accessed via an entrance on Station Road.

The property comprises of three office rooms and benefits from a kitchen and WC facilities. There is off-street parking for 2 vehicles at the rear of the property accessed via Roseneath Avenue.

## Property Location

Accommodation

Front Office

Middle Office

Rear Office

Station Road extends between Green Lanes (A105) to the east and The Green, Winchmore Hill to the west. The subject property is located on the south side of Station Road near it's junction with Roseneath Avenue.