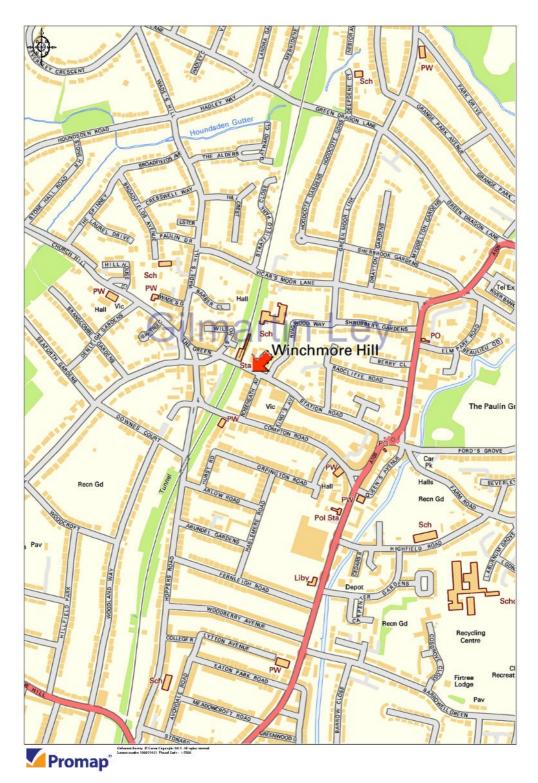

## Property Location

Accommodation

Front Office

Middle Office

Rear Office

Station Road extends between Green Lanes (A105) to the east and The Green, Winchmore Hill to the west. The subject property is located on the south side of Station Road near it's junction with Roseneath Avenue.

258

140

134

Area sq.ft.

The location has excellent communication links. Winchmore Hill Mainline Station is 50 metres to the west of the property, which provides direct services to Moorgate (Northern Line), with a journey time of 29 minutes and Finsbury Park (Victoria & Piccadilly Lines) journey time of 19mins.