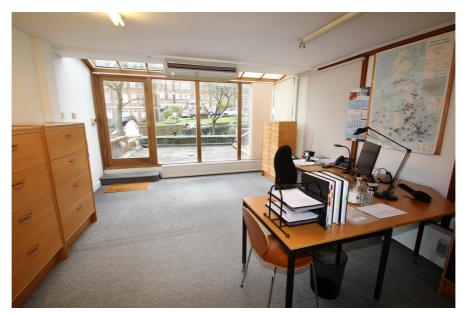

The offices benefit from a kitchenette, perimeter trunking, central heating and entry phone system. WC provision is within the communal parts of the property.

The front office also benefits from air conditioning and has a private external terrace overlooking the High Street.

- > First floor offices with roof terrace overlooking Hampstead High Street
- > New lease available
- > Affluent and highly desirable North London location
- > Only 250 metres (0.16 miles) to Hampstead London Underground Station
- > Close proximity to 791 acres of open space at Hampstead Heath
- > Surrounded by an abundance of local restaurants, retailers, pubs and leisure facilities

| Accommodation | Area sq.m. | Area sq.ft. | Comments |
|---------------|------------|-------------|----------|
| Rear Office   | 42.54      | 457         |          |
| Front Office  | 53.13      | 571         |          |
| Front Terrace | 19.13      | 205         |          |