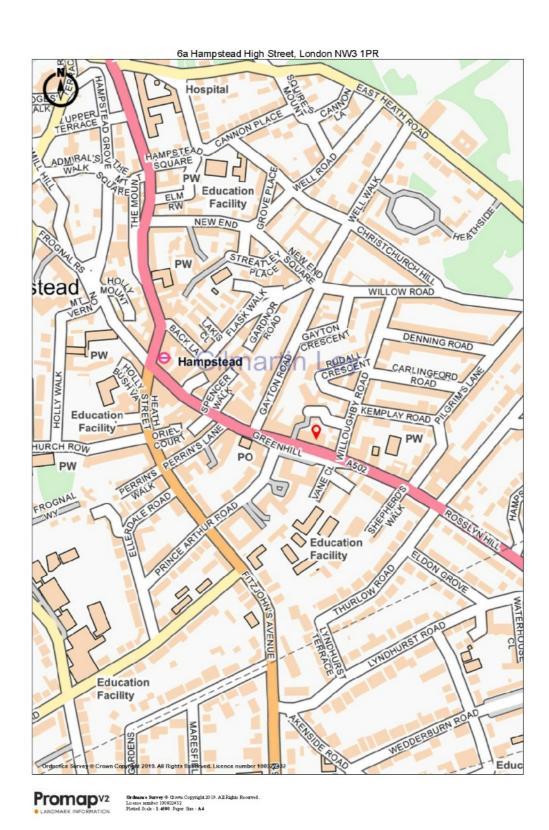

#### **Property Location**

The subject property is located on the north side of Hampstead High Street, mid-way between Gayton Road and Willoughby Road.

Located in the heart of Hampstead, one of the most sought after residential areas of North London, the property is surrounded by a range of high street chains, pubs, restaurants and independent shops, which include: Gap, HSBC, Café Nero, Côte Brasserie, Tesco, Reiss, Barclays, Kurt Gieger, The Post Office, Gails bakery, PAUL, Le Pain Quotidien, Lloyds bank, Oliver Bonas, Whistles, Carluccio's, Waterstones, The Flask, Handelsbanken, The Holly Bush, Gaucho, Zara, Wagamma, and The Horseshoe.

Hampstead London Underground Station (Northern Line) is 300m to the north-west, which provides frequent southbound services to Bank Station with a travel time 20 minutes and Charing Cross Station with a travel time 17 minutes. There are regular northbound services to Edgware Station with a travel time 16 minutes.