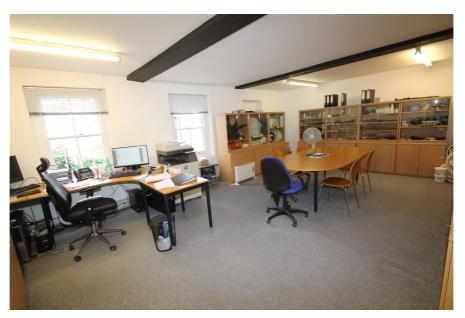

#### **Property Description**

The property comprises first floor office accommodation with street level access directly from Hampstead High Street. The space is arranged as two separate office rooms, one to the front of the building and the other to the rear.

The offices benefit from a kitchenette, perimeter trunking, central heating and entry phone system. WC provision is within the communal parts of the property.

The front office also benefits from air conditioning and has a private external terrace overlooking the High Street.