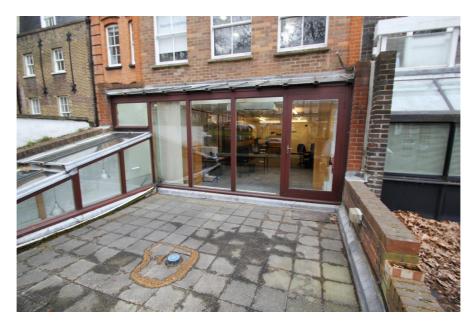

The offices benefit from a kitchenette, perimeter trunking, central heating and entry phone system. WC provision is within the communal parts of the property.

The front office also benefits from air conditioning and has a private external terrace overlooking the High Street.

- > First floor offices with roof terrace overlooking Hampstead High Street
- > New lease available
- > Affluent and highly desirable North London location
- > Only 250 metres (0.16 miles) to Hampstead London Underground Station
- > Close proximity to 791 acres of open space at Hampstead Heath
- > Surrounded by an abundance of local restaurants, retailers, pubs and leisure facilities

| Accommodation | Area sq.m. | Area sq.ft. | Comments |
|---------------|------------|-------------|----------|
| Rear Office   | 42.54      | 457         |          |
| Front Office  | 53.13      | 571         |          |
| Front Terrace | 19.13      | 205         |          |