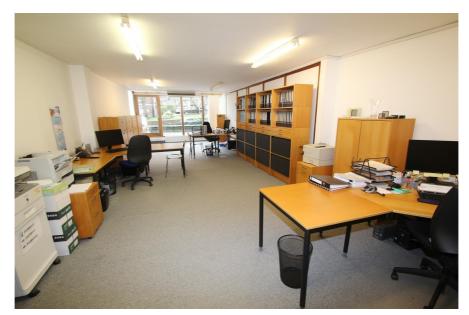

#### **Property Description**

The property comprises first floor office accommodation with street level access directly from Hampstead High Street. The space is arranged as two separate office rooms, one to the front of the building and the other to the rear.

The offices benefit from a kitchenette, perimeter trunking, central heating and entry phone system. WC provision is within the communal parts of the property.

The front office also benefits from air conditioning and has a private external terrace overlooking the High Street.

| Accommodation | Area sq.m. | Area sq.ft. | Comments |
|---------------|------------|-------------|----------|
| Rear Office   | 42.54      | 457         |          |
| Front Office  | 53.13      | 571         |          |
| Front Terrace | 19.13      | 205         |          |