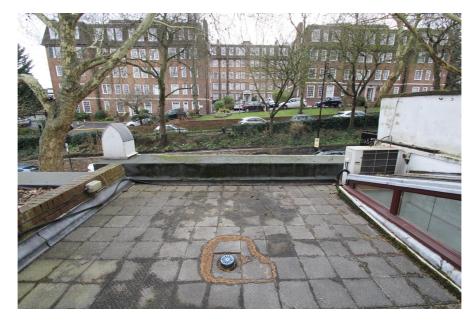

The offices benefit from a kitchenette, perimeter trunking, central heating and entry phone system. WC provision is within the communal parts of the property.

The front office also benefits from air conditioning and has a private external terrace overlooking the High Street.

- > First floor offices with roof terrace overlooking Hampstead High Street
- > New lease available
- > Affluent and highly desirable North London location
- > Only 250 metres (0.16 miles) to Hampstead London Underground Station
- > Close proximity to 791 acres of open space at Hampstead Heath
- > Surrounded by an abundance of local restaurants, retailers, pubs and leisure facilities