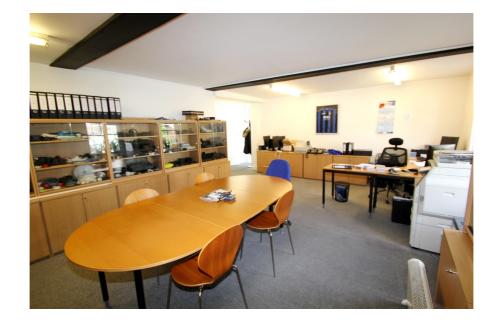

#### **Property Description**

The property comprises first floor office accommodation with street level access directly from Hampstead High Street. The space is arranged as two separate office rooms, one to the front of the building and the other to the rear.

The offices benefit from a kitchenette, perimeter trunking, central heating and entry phone system. WC provision is within the communal parts of the property.

The front office also benefits from air conditioning and has a private external terrace overlooking the High Street.