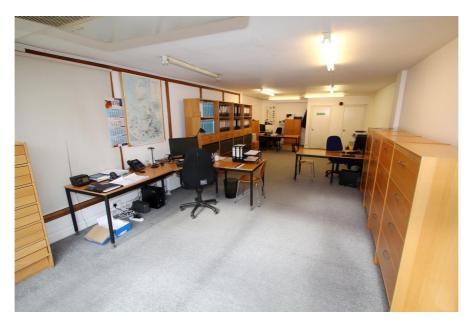

#### **Property Description**

The property comprises first floor office accommodation with street level access directly from Hampstead High Street. The space is arranged as two separate office rooms, one to the front of the building and the other to the rear.

The offices benefit from a kitchenette, perimeter trunking, central heating and entry phone system. WC provision is within the communal parts of the property.

The front office also benefits from air conditioning and has a private external terrace overlooking the High Street.

| Accommodation | Area sq.m. | Area sq.ft. | Comments |
|---------------|------------|-------------|----------|
| Rear Office   | 42.54      | 457         |          |
| Front Office  | 53.13      | 571         |          |
| Front Terrace | 19.13      | 205         |          |