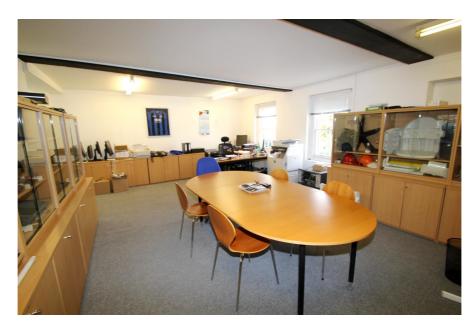

#### **Property Description**

The property comprises first floor office accommodation with street level access directly from Hampstead High Street. The space is arranged as two separate office rooms, one to the front of the building and the other to the rear.

The offices benefit from a kitchenette, perimeter trunking, central heating and entry phone system. WC provision is within the communal parts of the property.

The front office also benefits from air conditioning and has a private external terrace overlooking the High Street.