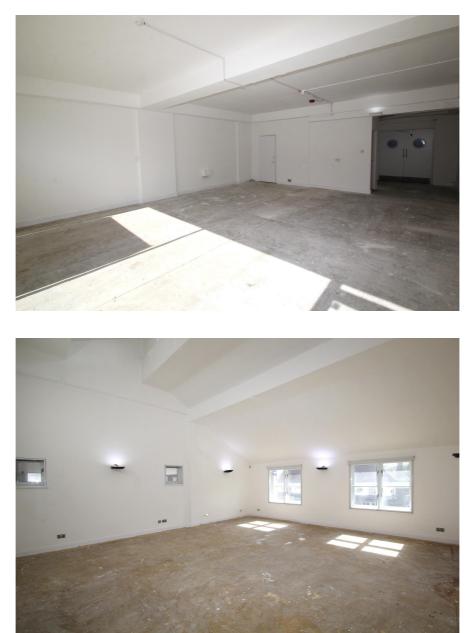

#### **Property Description**

This ground floor shop and versatile first floor office offers excellent prominence to the High Street.

The property is currently fitted as predominantly open plan retail space at ground floor level, with versatile commercial accommodation on the first floor. The property also benefits from staff toilets, kitchenette and ancillary storage rooms.

There are entrances to the property from the High Street retail frontage, the south flank wall and double doors to the rear of the property.

The property benefits from one demised car parking space.

- > New fully repairing and insuring lease available
- > Prominent location
- > Exceptionally high ceilings at first floor level
- > WC, kitchen and ancillary storage