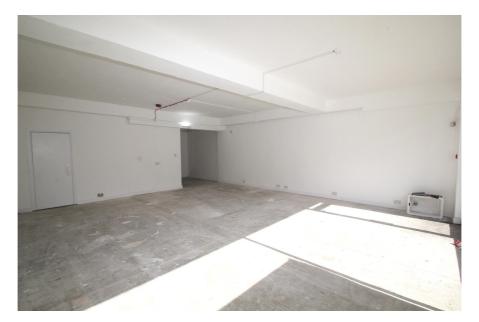

#### **Property Description**

This ground floor shop and versatile first floor office offers excellent prominence to the High Street.

The property is currently fitted as predominantly open plan retail space at ground floor level, with versatile commercial accommodation on the first floor. The property also benefits from staff toilets, kitchenette and ancillary storage rooms.

There are entrances to the property from the High Street retail frontage, the south flank wall and double doors to the rear of the property.

The property benefits from one demised car parking space.

- > New fully repairing and insuring lease available
- > Prominent location
- > Exceptionally high ceilings at first floor level
- > WC, kitchen and ancillary storage