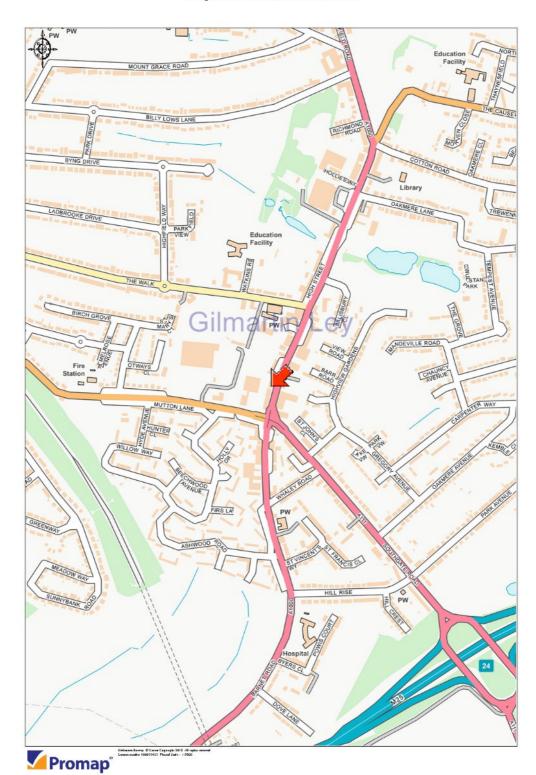

#### **Property Location**

The property occupies a highly visible position in the High Street, Potters Bar, just along from the junction with Mutton Lane, Southgate Road and Barnet Road. It has the benefit of a high level of passing traffic. Nearby occupants include Tesco, Marks and Spencer's, Co-op, Ladbrokes, and a host of independently run shops, pubs and restaurants.

Potters Bar is a high quality residential area with established shopping and excellent transport links. It is on junction 24 of the M25.

Potters Bar Railway Station is 0.8 miles west of the property, which provides frequent services to King's Cross Station in less than 20 minutes journey time.