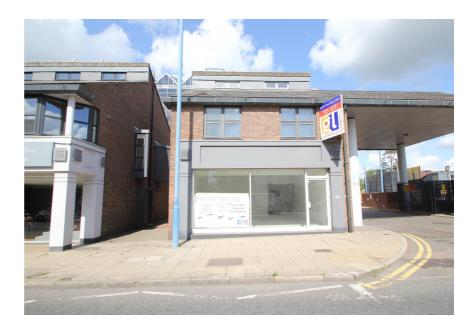

#### 16 High Street,

**POTTERS BAR, EN6 5AF** 

Area Net Internal Area: 117 sq.m. (1,263 sq.ft.)

Rent on Application

#### **Property Description**

This ground floor shop and versatile first floor office offers excellent prominence to the High Street.

The property is currently fitted as predominantly open plan retail space at ground floor level, with versatile commercial accommodation on the first floor. The property also benefits from staff toilets, kitchenette and ancillary storage rooms.

There are entrances to the property from the High Street retail frontage, the south flank wall and double doors to the rear of the property.

The property benefits from one demised car parking space.

- > New fully repairing and insuring lease available
- > Prominent location
- > Exceptionally high ceilings at first floor level
- > WC, kitchen and ancillary storage