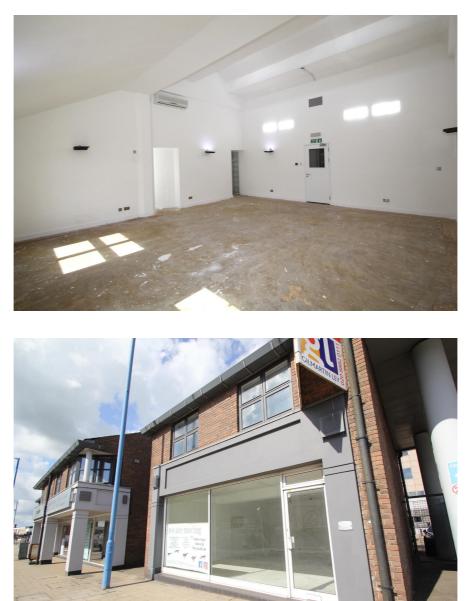

#### **Property Description**

This ground floor shop and versatile first floor office offers excellent prominence to the High Street.

The property is currently fitted as predominantly open plan retail space at ground floor level, with versatile commercial accommodation on the first floor. The property also benefits from staff toilets, kitchenette and ancillary storage rooms.

#### **Property Location**

The property occupies a highly visible position in the High Street, Potters Bar, just along from the junction with Mutton Lane, Southgate Road and Barnet Road. It has the benefit of a high level of passing traffic. Nearby occupants include Tesco, Marks and Spencer's, Co-op, Ladbrokes, and a host of independently run shops, pubs and restaurants.