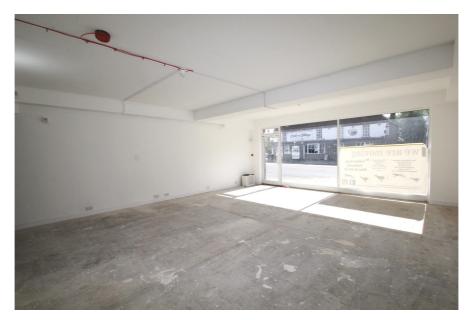

#### **Property Description**

This ground floor shop and versatile first floor office offers excellent prominence to the High Street.

The property is currently fitted as predominantly open plan retail space at ground floor level, with versatile commercial accommodation on the first floor. The property also benefits from staff toilets, kitchenette and ancillary storage rooms.

> Excellent communications via road and rail

| Accommodation | Area sq.m. | Area sq.ft. | Comments |
|---------------|------------|-------------|----------|
| Ground Floor  | 63.71      | 685         |          |
| First Floor   | 53.64      | 577         |          |