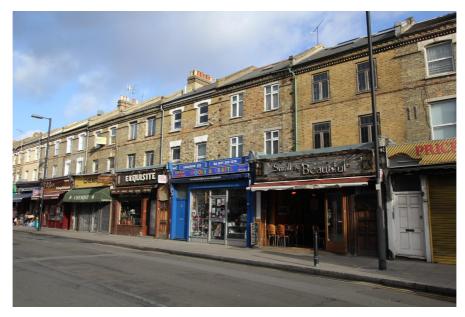

### **Property Description**

The property comprises a Victorian mid-terrace shop and upper parts arranged over ground, first, second and third

The ground floor shop is large and regularly shaped. It benefits from its own WC, shower room, kitchenette and small rear yard area.

### **Property Location**

Located in Highbury in the London Borough of Hackney, the property is situated on the north side of Blackstock Road in a Victorian terrace which runs between Mountgrove Road and Brownswood Road.

Blackstock Road features a diverse array of independent shops, cafes, bars and restaurants. The property also has easy access to numerous green open spaces including Clissold Park, Finsbury Park and Gillespie Park