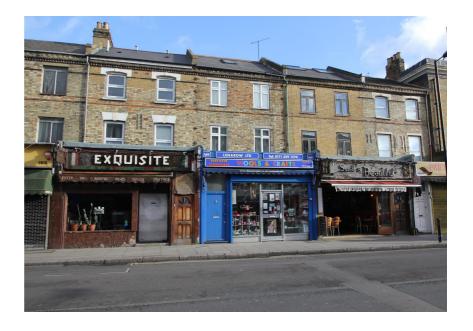

### **Property Description**

The property comprises a Victorian mid-terrace shop and upper parts arranged over ground, first, second and third

The ground floor shop is large and regularly shaped. It benefits from its own WC, shower room, kitchenette and small rear yard area.

### **Property Location**

Located in Highbury in the London Borough of Hackney, the property is situated on the north side of Blackstock Road in a Victorian terrace which runs between Mountgrove Road and Brownswood Road.