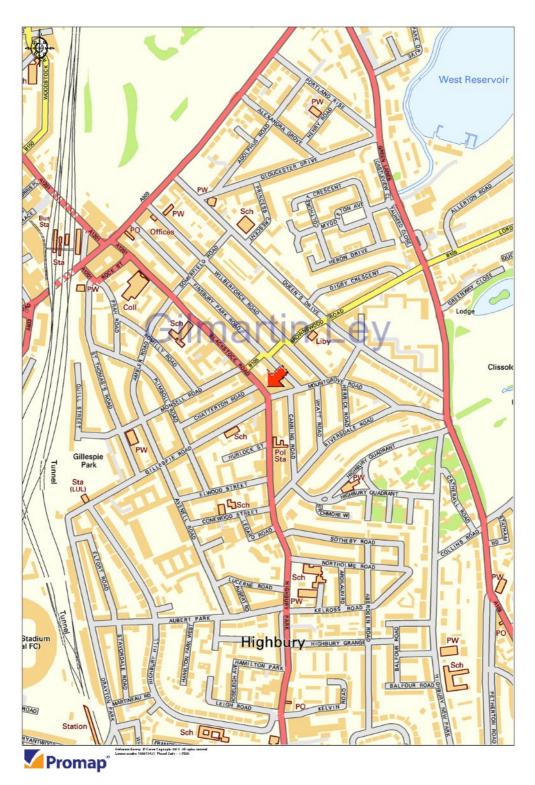

### **Property Location**

Located in Highbury in the London Borough of Hackney, the property is situated on the north side of Blackstock Road in a Victorian terrace which runs between Mountgrove Road and Brownswood Road.

The location has superb travel and communication links:

- Arsenal London Underground Station (Piccadilly Line) is 0.25 miles to the south west; and
- Finsbury Park London Underground (Piccadilly & Victoria Lines) and Railway Station (providing frequent direct services to Kings Cross Station with a travel time of 5 minutes) is 0.25 miles to the north west.