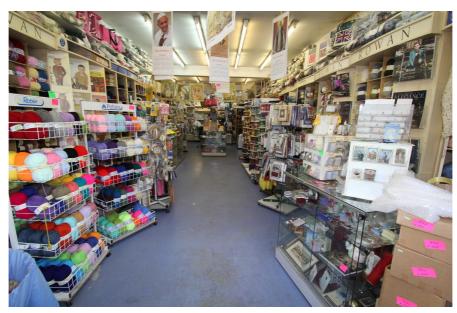

### **Property Description**

The property comprises a Victorian mid-terrace shop and upper parts arranged over ground, first, second and third

The ground floor shop is large and regularly shaped. It benefits from its own WC, shower room, kitchenette and small rear yard area.