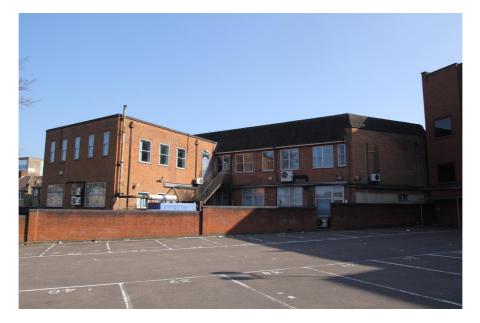

This two storey office building was built in circa 1970 and has space to park 10 cars on the forecourt plus a yard to the rear which could be used for additional car parking. The plot has a frontage to Elmgrove Road of approximately 37m and a maximum depth of 37m.

### **Property Location**

Fitzgerald House is located on the north side of Elmgrove Road close to the junction with Station Road (A409). The building is attached to the more modern corner building, Wickes House, on its west side. To the east is a house which has been converted to flats.