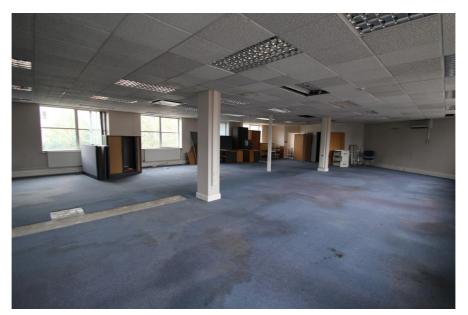

### **Property Description**

<image>

Harrow Council have granted prior approval for converting the property from office use to residential, comprising:

- 5 x 1 bedroom flats, and
- 5 x 2 bedroom flats

A copy of the decision notice, associated plans and other relevant documents can be downloaded from our website.

The offices have been fitted out to a basic specification with central heating and some wall-mounted air conditioning units. The floors are carpeted and there are suspended ceilings with inset luminaires.