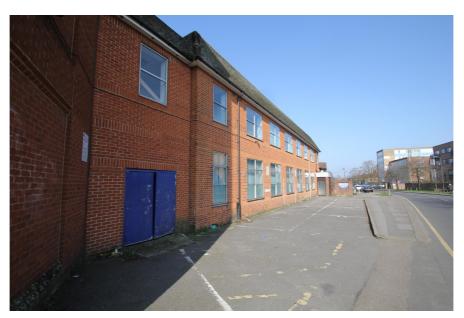

This two storey office building was built in circa 1970 and has space to park 10 cars on the forecourt plus a yard to the rear which could be used for additional car parking. The plot has a frontage to Elmgrove Road of approximately 37m and a maximum depth of 37m.

### **Property Location**

Fitzgerald House is located on the north side of Elmgrove Road close to the junction with Station Road (A409). The building is attached to the more modern corner building, Wickes House, on its west side. To the east is a house which has been converted to flats.