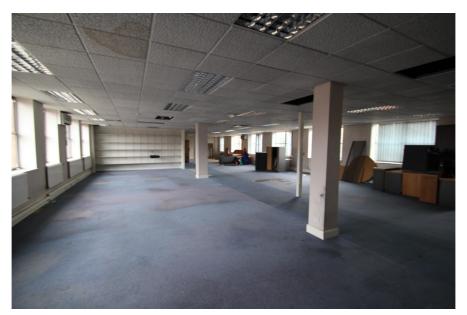

### **Property Description**

<image>

Harrow Council have granted prior approval for converting the property from office use to residential, comprising:

- 5 x 1 bedroom flats, and
- 5 x 2 bedroom flats

A copy of the decision notice, associated plans and other relevant documents can be downloaded from our website.

The offices have been fitted out to a basic specification with central heating and some wall-mounted air conditioning units. The floors are carpeted and there are suspended ceilings with inset luminaires.