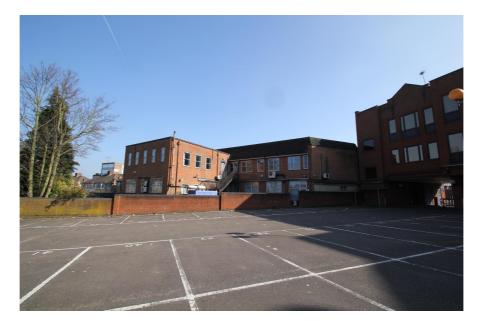

### **Property Description**

<image>

Harrow Council have granted prior approval for converting the property from office use to residential, comprising:

- 5 x 1 bedroom flats, and
- 5 x 2 bedroom flats

A copy of the decision notice, associated plans and other relevant documents can be downloaded from our website.

This two storey office building was built in circa 1970 and has space to park 10 cars on the forecourt plus a yard to the rear which could be used for additional car parking. The plot has a frontage to Elmgrove Road of approximately 37m and a maximum depth of 37m.