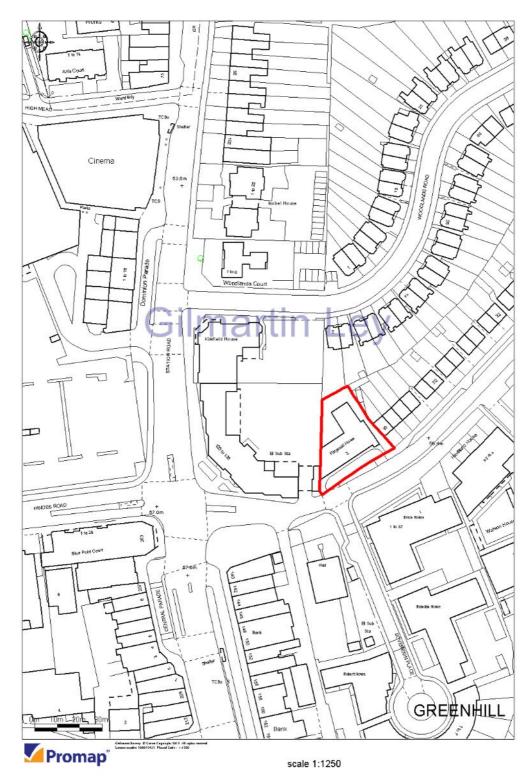

This two storey office building was built in circa 1970 and has space to park 10 cars on the forecourt plus a yard to the rear which could be used for additional car parking. The plot has a frontage to Elmgrove Road of approximately 37m and a maximum depth of 37m.

### **Property Location**

Fitzgerald House is located on the north side of Elmgrove Road close to the junction with Station Road (A409). The building is attached to the more modern corner building, Wickes House, on its west side. To the east is a house which has been converted to flats.