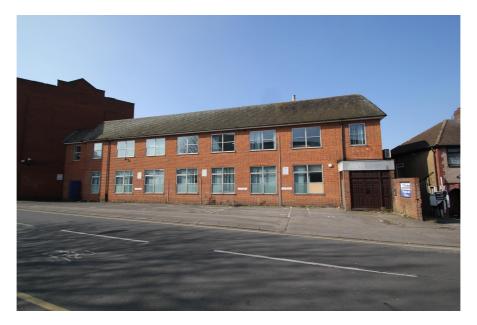

### **Property Description**

<image>

Harrow Council have granted prior approval for converting the property from office use to residential, comprising:

- 5 x 1 bedroom flats, and
- 5 x 2 bedroom flats

A copy of the decision notice, associated plans and other relevant documents can be downloaded from our website.

This two storey office building was built in circa 1970 and has space to park 10 cars on the forecourt plus a yard to the rear which could be used for additional car parking. The plot has a frontage to Elmgrove Road of approximately 37m and a maximum depth of 37m.

The offices have been fitted out to a basic specification with central heating and some wall-mounted air conditioning units. The floors are carpeted and there are suspended ceilings with inset luminaires.