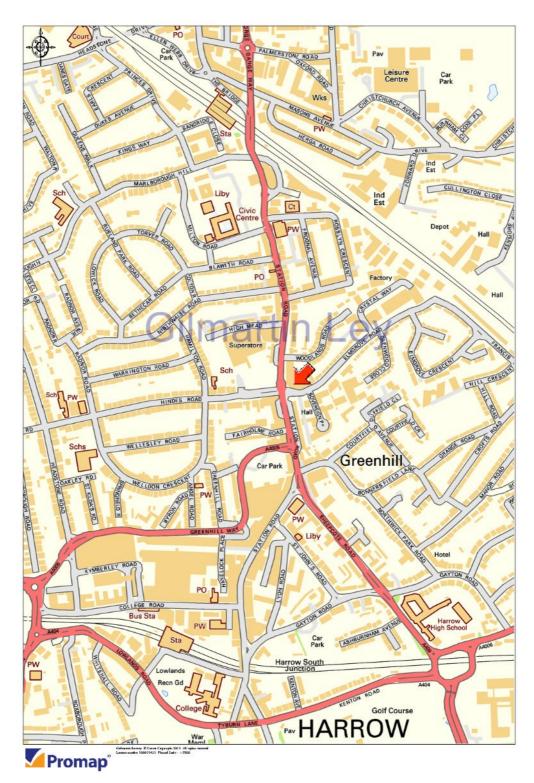

### **Property Location**

Fitzgerald House is located on the north side of Elmgrove Road close to the junction with Station Road (A409). The building is attached to the more modern corner building, Wickes House, on its west side. To the east is a house which has been converted to flats.

The property is conveniently located in proximity to a variety of amenities. a Tesco Superstore is 200 metres to the north-west on Station Road. St Georges Shopping Centre on Greenhill Way (A4005) is 0.4 kilometres to the south-west with multiple retailers, restaurants and leisure facilities including H&M, Boots, Monsoon, Pizza Express, Frankie and Benny's, Nando's, Prezzo, a Fitness First gym and a 12 screen Vue cinema.

The property is well located for public transport connections: Harrow & Wealdstone Station (Overground Line, Bakerloo Line, London Midland mainline rail and Southern mainline rail services) is circa 1 kilometre to the north of the property and provides frequent services to London Marylebone (London Overground 16 minutes), London Euston Station (London Midland 17 minutes) and Oxford Circus (Bakerloo Line 37 minutes).