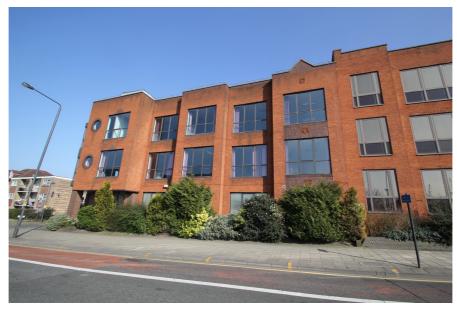

A copy of the decision notice, associated plans and other relevant documents can be downloaded from our website.

This three storey office building was built in the late 1980s and has the benefit of surface car parking with a total of circa 45 spaces at the rear (east) accessed off Woodlands Road. The floor plates are L-shaped in plan and to a large extent capable of delivering open plan space.

### **Property Location**

Kirkfield House is located on the east side of Station Road (A409) with a return frontage to Woodlands Road and directly adjacent to the Wickes House building to the south.

The property is conveniently located in proximity to a variety of amenities. A Tesco Superstore is 200 metres to the north-west on Station Road. St Georges Shopping Centre on Greenhill Way (A4005) is 0.4 kilometres to the south-west and is home to a number of shops (including H&M, Boots, Monsoon), restaurants (Pizza Express, Frankie and Benny's, Nando's, Prezzo), a Fitness First gym and a 12 screen Vue cinema.