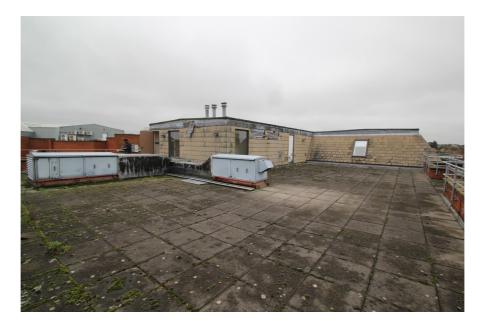

The third floor of the property has a large flat roof, upon which additional residential units could be developed, subject to the necessary consents being obtained.

- > Being sold at the same time as a neighbouring building, Fitzgerald House, also with permission for residential conversion
- > Freehold with vacant possession
- > Permitted development granted to convert the building to 22 flats
- > Potential to add additional built space
- > Excellent transport communications
- > Offers requested by midday 17th April 2015