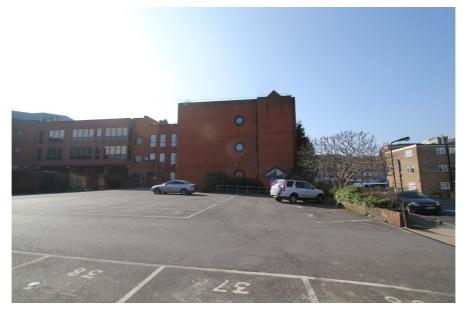

A copy of the decision notice, associated plans and other relevant documents can be downloaded from our website.

This three storey office building was built in the late 1980s and has the benefit of surface car parking with a total of circa 45 spaces at the rear (east) accessed off Woodlands Road. The floor plates are L-shaped in plan and to a large extent capable of delivering open plan space.

### **Property Location**

Kirkfield House is located on the east side of Station Road (A409) with a return frontage to Woodlands Road and directly adjacent to the Wickes House building to the south.

The property is conveniently located in proximity to a variety of amenities. A Tesco Superstore is 200 metres to the north-west on Station Road. St Georges Shopping Centre on Greenhill Way (A4005) is 0.4 kilometres to the south-west and is home to a number of shops (including H&M, Boots, Monsoon), restaurants (Pizza Express, Frankie and Benny's, Nando's, Prezzo), a Fitness First gym and a 12 screen Vue cinema.