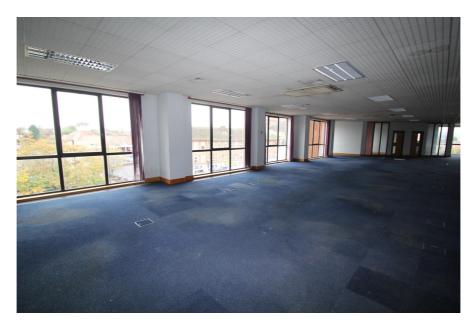

The premises are fitted out to a reasonable specification with carpeted raised floors, suspended ceilings with inset luminaires and air conditioning. A single passenger lift operates over ground, first and second floor levels.