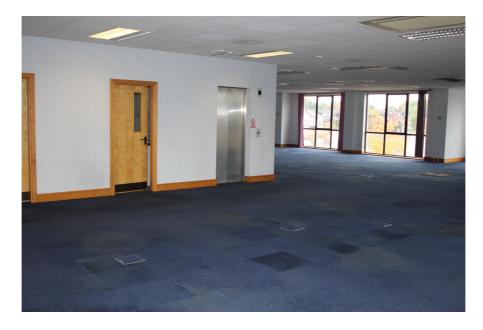

The premises are fitted out to a reasonable specification with carpeted raised floors, suspended ceilings with inset luminaires and air conditioning. A single passenger lift operates over ground, first and second floor levels.