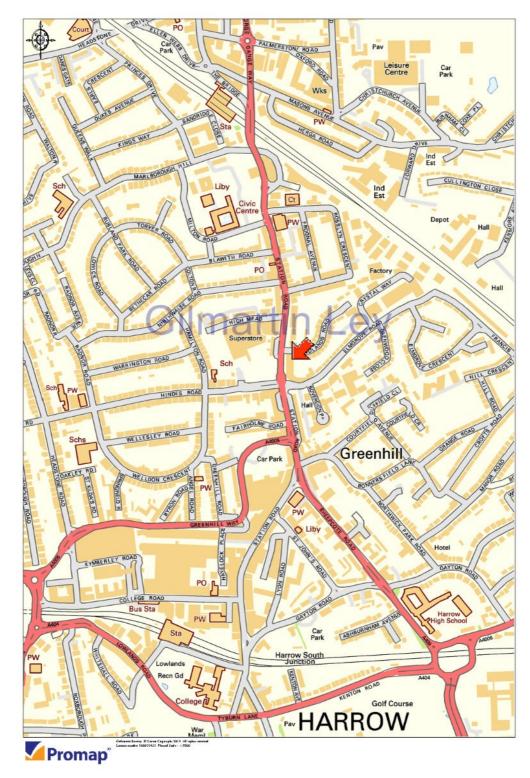

### **Property Location**

Kirkfield House is located on the east side of Station Road (A409) with a return frontage to Woodlands Road and directly adjacent to the Wickes House building to the south.

The property is conveniently located in proximity to a variety of amenities. A Tesco Superstore is 200 metres to the north-west on Station Road. St Georges Shopping Centre on Greenhill Way (A4005) is 0.4 kilometres to the south-west and is home to a number of shops (including H&M, Boots, Monsoon), restaurants (Pizza Express, Frankie and Benny's, Nando's, Prezzo), a Fitness First gym and a 12 screen Vue cinema.

The property is well located for public transport connections: Harrow & Wealdstone Station (Overground Line, Bakerloo Line, London Midland mainline rail and Southern mainline rail services) is circa 1 kilometre to the north of the property and provides frequent services to London Marylebone (London Overground 16 minutes), London Euston Station (London Midland 17 minutes) and Oxford Circus (Bakerloo Line 37 minutes).