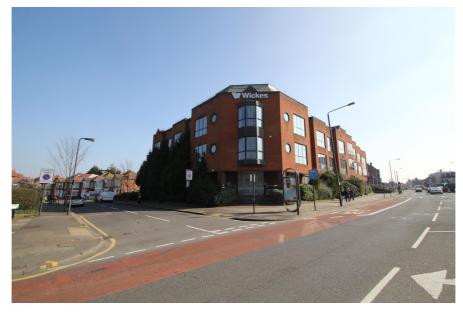

### **Property Location**

Kirkfield House is located on the east side of Station Road (A409) with a return frontage to Woodlands Road and directly adjacent to the Wickes House building to the south.

The property is conveniently located in proximity to a variety of amenities. A Tesco Superstore is 200 metres to the north-west on Station Road. St Georges Shopping Centre on Greenhill Way (A4005) is 0.4 kilometres to the south-west and is home to a number of shops (including H&M, Boots, Monsoon), restaurants (Pizza Express, Frankie and Benny's, Nando's, Prezzo), a Fitness First gym and a 12 screen Vue cinema.

A copy of the decision notice, associated plans and other relevant documents can be downloaded from our website.

This three storey office building was built in the late 1980s and has the benefit of surface car parking with a total of circa 45 spaces at the rear (east) accessed off Woodlands Road. The floor plates are L-shaped in plan and to a large extent capable of delivering open plan space.