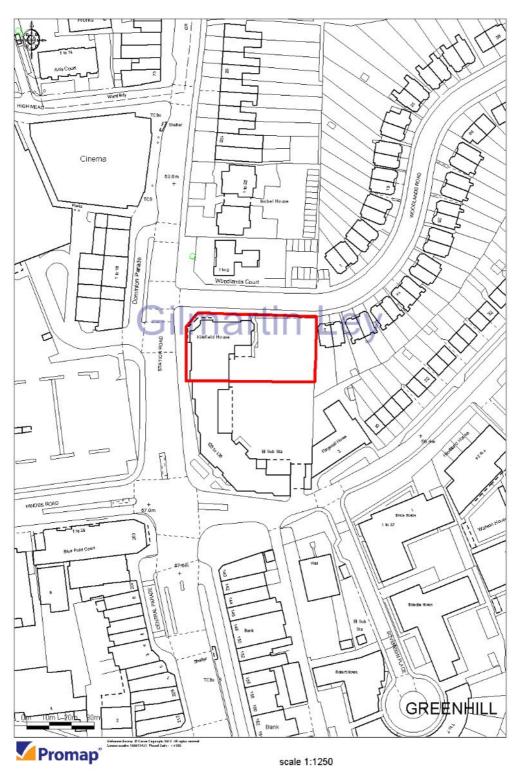

### **Property Location**

Kirkfield House is located on the east side of Station Road (A409) with a return frontage to Woodlands Road and directly adjacent to the Wickes House building to the south.

The property is conveniently located in proximity to a variety of amenities. A Tesco Superstore is 200 metres to the north-west on Station Road. St Georges Shopping Centre on Greenhill Way (A4005) is 0.4 kilometres to the south-west and is home to a number of shops (including H&M, Boots, Monsoon), restaurants (Pizza Express, Frankie and Benny's, Nando's, Prezzo), a Fitness First gym and a 12 screen Vue cinema.