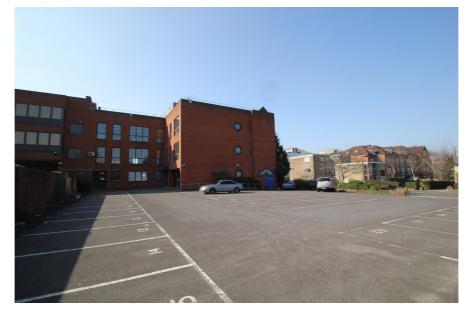

A copy of the decision notice, associated plans and other relevant documents can be downloaded from our website.

This three storey office building was built in the late 1980s and has the benefit of surface car parking with a total of circa 45 spaces at the rear (east) accessed off Woodlands Road. The floor plates are L-shaped in plan and to a large extent capable of delivering open plan space.