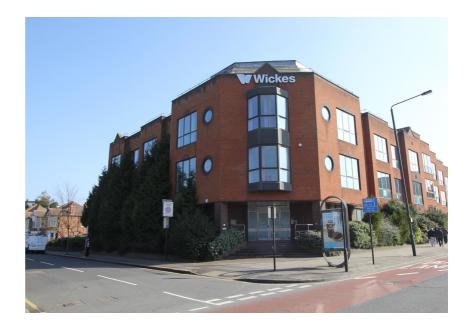

### Kirkfield House 118 Station Road,

### **Property Location**

Kirkfield House is located on the east side of Station Road (A409) with a return frontage to Woodlands Road and directly adjacent to the Wickes House building to the south.

The property is conveniently located in proximity to a variety of amenities. A Tesco Superstore is 200 metres to the north-west on Station Road. St Georges Shopping Centre on Greenhill Way (A4005) is 0.4 kilometres to the south-west and is home to a number of shops (including H&M, Boots, Monsoon), restaurants (Pizza Express, Frankie and Benny's, Nando's, Prezzo), a Fitness First gym and a 12 screen Vue cinema.