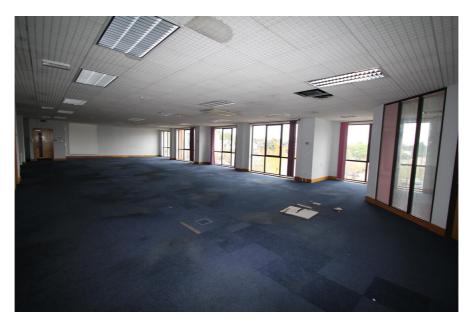

The premises are fitted out to a reasonable specification with carpeted raised floors, suspended ceilings with inset luminaires and air conditioning. A single passenger lift operates over ground, first and second floor levels.