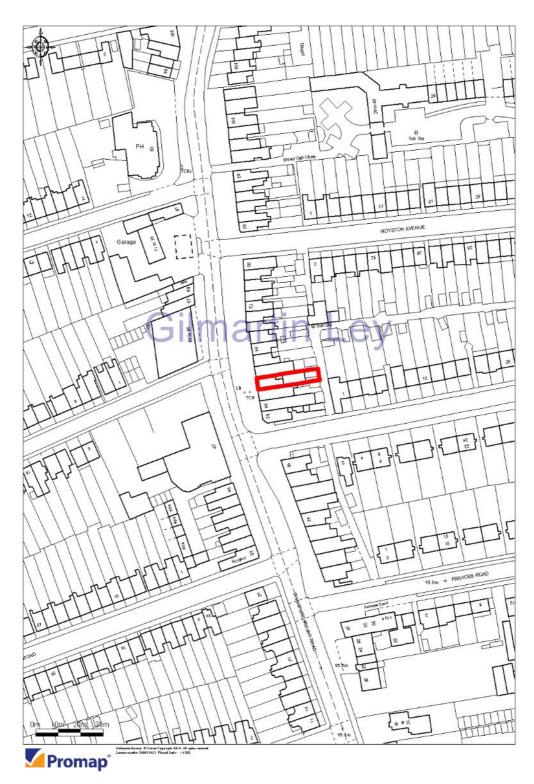

#### **Property Location**

The premises are located on the east side of Chingford Mount Road (A112) just north of the junction with Rolls Park Avenue and directly opposite Allan Briggs Motors (Hyundai car showroom). Bannatyne Health Club and Morrisons supermarket are less than 0.25 miles to the south. Neighbouring traders include a varied selection of local retailers and businesses.