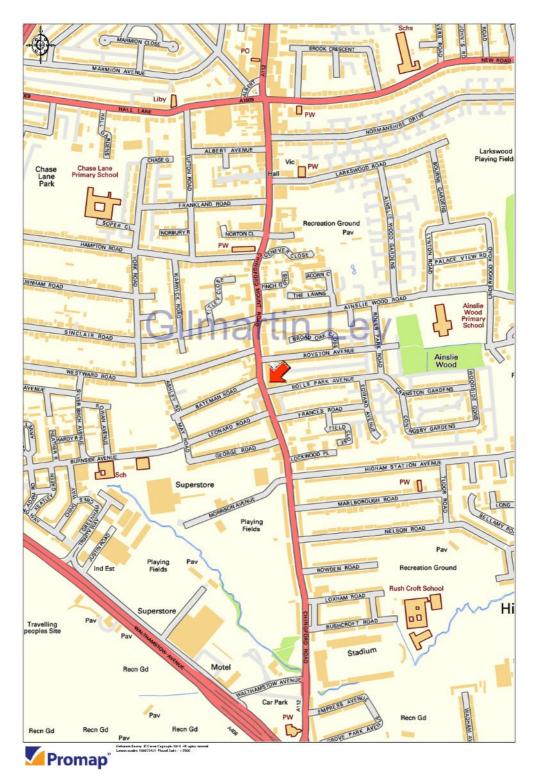

#### **Property Location**

The premises are located on the east side of Chingford Mount Road (A112) just north of the junction with Rolls Park Avenue and directly opposite Allan Briggs Motors (Hyundai car showroom). Bannatyne Health Club and Morrisons supermarket are less than 0.25 miles to the south. Neighbouring traders include a varied selection of local retailers and businesses.

There are excellent road communications including the North Circular Road (A406) which is less than 0.5 miles to the south of the property.

Public transport is easily accessible with numerous bus services running from a bus stop directly outside the parade and rail networks within a mile of the parade.