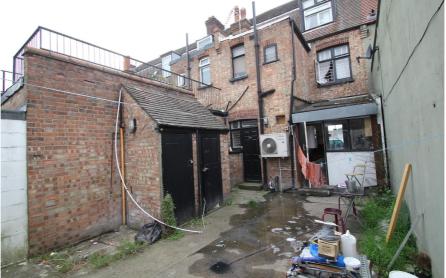

#### **Property Description**

This mid terraced property comprises a ground floor shop and a self contained 2 bedroom maisonette arranged over the first and second floors. In addition there is an outbuilding to the rear of the property which has been converted into an office/storage facility accessed via the service road off Rolls Park Avenue.

| Accommodation              | Area sq.m. | Area sq.ft. | Comments |
|----------------------------|------------|-------------|----------|
| Ground Floor Shop          | 55.05      | 592         |          |
| 1st & 2nd Floor Maisonette | 63.25      | 680         |          |
| Rear Outbuilding           | 13.65      | 146         |          |