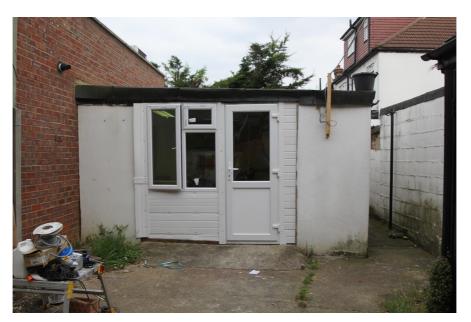

#### **Property Description**

This mid terraced property comprises a ground floor shop and a self contained 2 bedroom maisonette arranged over the first and second floors. In addition there is an outbuilding to the rear of the property which has been converted into an office/storage facility accessed via the service road off Rolls Park Avenue.

| Accommodation              | Area sq.m. | Area sq.ft. | Comments |
|----------------------------|------------|-------------|----------|
| Ground Floor Shop          | 55.05      | 592         |          |
| 1st & 2nd Floor Maisonette | 63.25      | 680         |          |
| Rear Outbuilding           | 13.65      | 146         |          |