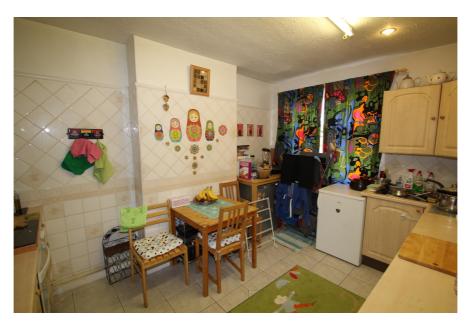

#### **Property Description**

This mid terraced property comprises a ground floor shop and a self contained 2 bedroom maisonette arranged over the first and second floors. In addition there is an outbuilding to the rear of the property which has been converted into an office/storage facility accessed via the service road off Rolls Park Avenue.

| Accommodation              | Area sq.m. | Area sq.ft. | Comments |
|----------------------------|------------|-------------|----------|
| Ground Floor Shop          | 55.05      | 592         |          |
| 1st & 2nd Floor Maisonette | 63.25      | 680         |          |
| Rear Outbuilding           | 13.65      | 146         |          |