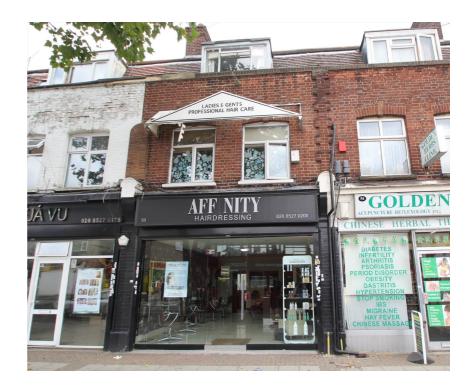

#### 58 Chingford Mount Road, Chingford, LONDON, E4 9AA

Area Gross Internal Area: 132 sq.m. (1,420 sq.ft.)

Price

Offers in the region of £315,000 subject to contract

#### **Property Description**

This mid terraced property comprises a ground floor shop and a self contained 2 bedroom maisonette arranged over the first and second floors. In addition there is an outbuilding to the rear of the property which has been converted into an office/storage facility accessed via the service road off Rolls Park Avenue.

#### **Property Location**

The premises are located on the east side of Chingford Mount Road (A112) just north of the junction with Rolls Park Avenue and directly opposite Allan Briggs Motors (Hyundai car showroom). Bannatyne Health Club and Morrisons supermarket are less than 0.25 miles to the south. Neighbouring traders include a varied selection of local retailers and businesses.