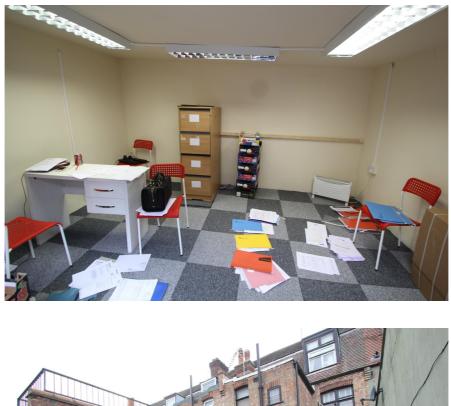

#### **Property Description**

This mid terraced property comprises a ground floor shop and a self contained 2 bedroom maisonette arranged over the first and second floors. In addition there is an outbuilding to the rear of the property which has been converted into an office/storage facility accessed via the service road off Rolls Park Avenue.

| Accommodation              | Area sq.m. | Area sq.ft. | Comments |
|----------------------------|------------|-------------|----------|
| Ground Floor Shop          | 55.05      | 592         |          |
| 1st & 2nd Floor Maisonette | 63.25      | 680         |          |
| Rear Outbuilding           | 13.65      | 146         |          |