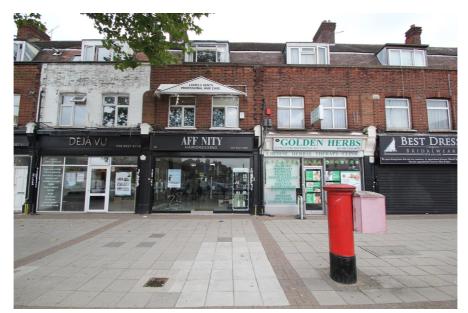

#### **Property Description**

This mid terraced property comprises a ground floor shop and a self contained 2 bedroom maisonette arranged over the first and second floors. In addition there is an outbuilding to the rear of the property which has been converted into an office/storage facility accessed via the service road off Rolls Park Avenue.

#### **Property Location**

The premises are located on the east side of Chingford Mount Road (A112) just north of the junction with Rolls Park Avenue and directly opposite Allan Briggs Motors (Hyundai car showroom). Bannatyne Health Club and Morrisons supermarket are less than 0.25 miles to the south. Neighbouring traders include a varied selection of local retailers and businesses.