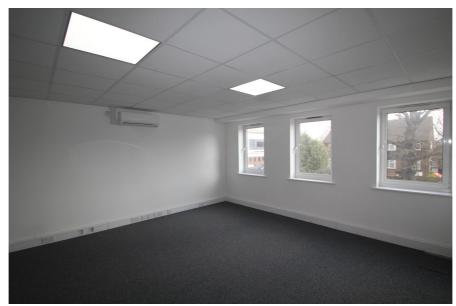

### **Property Description**

The subject property is a newly refurbished self contained first floor office suite. It is currently configured to provide three separate office rooms, each benefitting from perimeter trunking, suspended ceilings with recessed lighting, carpeted floors, good natural light and separate air conditioning (heating and cooling).

The property also benefits from three separate WCs, a kitchen and four allocated car parking spaces located in the secure car park to the rear of the property.

The property would be suitable for single occupation and/or letting/subletting of smaller component parts.