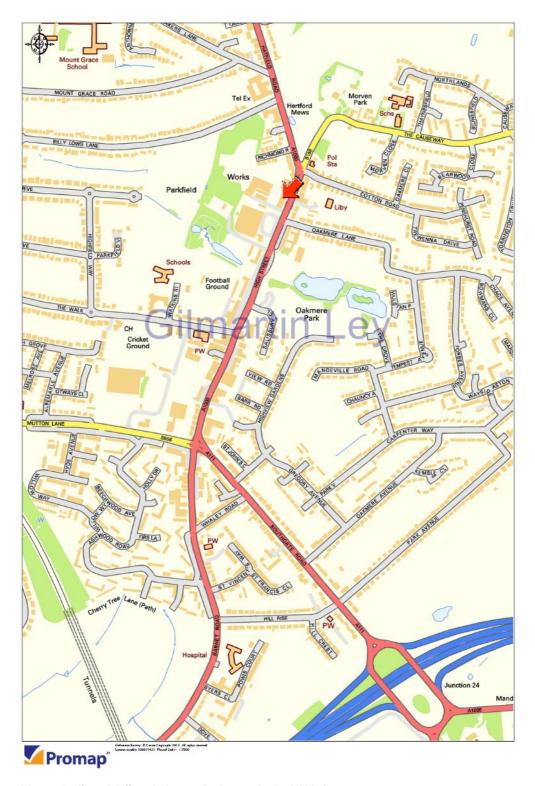

### **Property Location**

The property is located approximately 2 kilometres north of Junction 24 of the M25 and is situated towards the northern end and on the west side of the High Street, Potters Bar in proximity to the bus terminus and just north of Hollies Way.

Potters Bar is an affluent area with excellent transport links and good local amenities.

Potters Bar Rail Station is circa 1 kilometre to the west of the property and provides frequent services to Finsbury Park Mainline & London Underground Station (Great Northern Line, Victoria and Piccadilly Lines) with a journey time of 10 minutes and direct services into London Kings Cross Station and Moorgate Station, with journey times of 16 minutes and 31 minutes respectively.