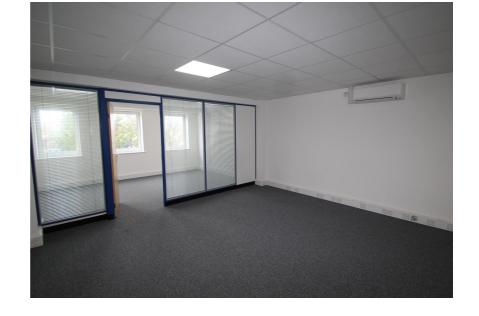

### **Property Description**

The subject property is a newly refurbished self contained first floor office suite. It is currently configured to provide three separate office rooms, each benefitting from perimeter trunking, suspended ceilings with recessed lighting, carpeted floors, good natural light and separate air conditioning (heating and cooling).

The property also benefits from three separate WCs, a kitchen and four allocated car parking spaces located in the secure car park to the rear of the property.

The property would be suitable for single occupation and/or letting/subletting of smaller component parts.